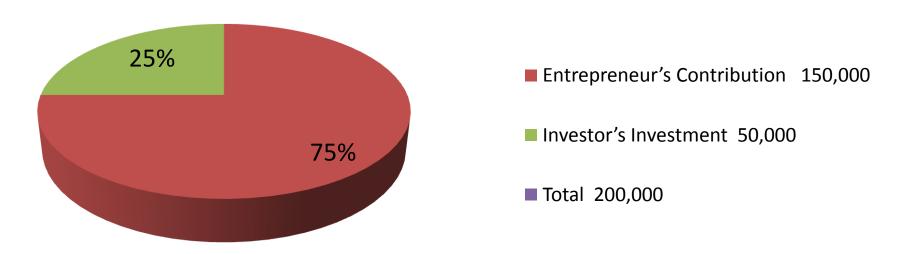

■ Average 15% gain on sale.

■The shop is own.

■The business is planned to be scaled up by investment in existing

■The business is operating by entrepreneur. Existing no employee.

| Proposed Nobin Udyokta Business Info              |   |                                                                                               |  |  |  |
|---------------------------------------------------|---|-----------------------------------------------------------------------------------------------|--|--|--|
| Business Name                                     | : | ALOMGIR & BROTHERS STORE                                                                      |  |  |  |
| Location                                          | : | Arani Bazar                                                                                   |  |  |  |
| Total Investment in BDT                           | : | BDT 200000/-                                                                                  |  |  |  |
| Financing                                         | : | Self BDT 150000/-(from existing business) 75% Required Investment BDT 50,000/-(as equity) 25% |  |  |  |
| Present salary/drawings from business (estimates) | : | BDT 5,000/-                                                                                   |  |  |  |
| Proposed Salary                                   | : | BDT 5,000/-                                                                                   |  |  |  |
| Size of shop                                      | : | 08ft x 12ft= 96square ft                                                                      |  |  |  |

### **Source of Finance**

160

50,000

200,000

150,000

Total

386

| Financial Projection            |       |         |          |          |          |  |
|---------------------------------|-------|---------|----------|----------|----------|--|
| Particular                      | Daily | Monthly | 1st Year | 2nd Year | 3rd Year |  |
| Revenue (sales)                 |       |         |          |          |          |  |
| Cookeries item                  | 4200  | 126000  | 1512000  | 1587600  | 1666980  |  |
| Total Sales (A)                 | 4200  | 126000  | 1512000  | 1587600  | 1666980  |  |
| less variable Expenses          |       |         |          |          |          |  |
| Cookeries item                  | 3570  | 107100  | 1285200  | 1349460  | 1416933  |  |
| Total variable Expenses (B)     | 3570  | 107100  | 1285200  | 1349460  | 1416933  |  |
| Contribution Margin (CM)= (A-B) | 630   | 18900   | 226800   | 238140   | 250047   |  |
| Less Fixed Expenses             |       |         |          |          |          |  |
| Bank Charge                     |       | 100     | 1200     | 1200     | 1200     |  |
| Electricity bill                |       | 300     | 3600     | 3600     | 3600     |  |
| Transportation                  |       | 1000    | 12000    | 12000    | 12000    |  |
| Salary (self)                   |       | 5000    | 60000    | 60000    | 60000    |  |
| Entertainment                   |       | 600     | 7200     | 7200     | 7200     |  |
| Guard                           |       | 0       | 0        | 0        | 0        |  |
| Genaretor                       |       | 200     | 2400     | 2400     | 2400     |  |
| Mobile                          |       | 400     | 4800     | 4800     | 4800     |  |
| Total Fixed Cost                |       | 7600    | 91200    | 91200    | 91200    |  |
| Net Profit (E) (C-D)            |       | 11300   | 135600   | 146940   | 158847   |  |
| Investment Payback              |       |         | 20000    | 20000    | 20000    |  |