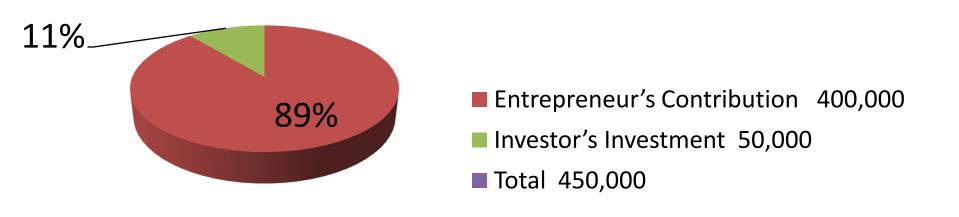

| Proposed Nobin Udyokta Business Info              |   |                                                                                                                                                                                                                                                                                                                                                   |  |  |
|---------------------------------------------------|---|---------------------------------------------------------------------------------------------------------------------------------------------------------------------------------------------------------------------------------------------------------------------------------------------------------------------------------------------------|--|--|
| Business Name                                     | : | KAWSAR STORE                                                                                                                                                                                                                                                                                                                                      |  |  |
| Location                                          | : | Bagha, bazaar, Bagha, Rajshahi                                                                                                                                                                                                                                                                                                                    |  |  |
| Total Investment in BDT                           | : | BDT 450,000/-                                                                                                                                                                                                                                                                                                                                     |  |  |
| Financing                                         | : | Self BDT 400,000/- (from existing business) 89% Required Investment BDT 50,000/- (as equity) 11%                                                                                                                                                                                                                                                  |  |  |
| Present salary/drawings from business (estimates) | : | BDT 5,000                                                                                                                                                                                                                                                                                                                                         |  |  |
| Proposed Salary                                   | : | BDT 5,000                                                                                                                                                                                                                                                                                                                                         |  |  |
| Size of shop                                      | : | 10 ft x 15 ft= 150 square ft                                                                                                                                                                                                                                                                                                                      |  |  |
| Security of the shop                              | : |                                                                                                                                                                                                                                                                                                                                                   |  |  |
| Implementation                                    | : | <ul> <li>The business is planned to be scaled up by investment in existing goods like; Confectionery Item etc</li> <li>Average 20% gain on sales.</li> <li>The business is operating by entrepreneur. Existing no employee.</li> <li>The shop is rented.</li> <li>Collects goods from Bagha.</li> <li>Agreed grace period is 3 months.</li> </ul> |  |  |