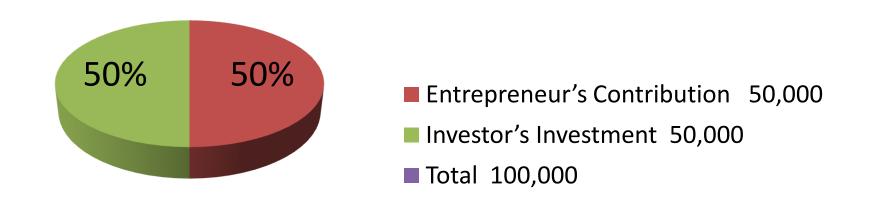

| Proposed Nobin Udyokta Business Info              |   |                                                                                                                                                                                                                                                                                                                                             |  |  |  |
|---------------------------------------------------|---|---------------------------------------------------------------------------------------------------------------------------------------------------------------------------------------------------------------------------------------------------------------------------------------------------------------------------------------------|--|--|--|
| Business Name                                     | : | LITON VARIETY STORE                                                                                                                                                                                                                                                                                                                         |  |  |  |
| Location                                          | : | Binodpur, bazaar, Bagha, Rajshahi                                                                                                                                                                                                                                                                                                           |  |  |  |
| Total Investment in BDT                           | : | BDT 100,000/-                                                                                                                                                                                                                                                                                                                               |  |  |  |
| Financing                                         | : | Self BDT 50,000/- (from existing business) 50%                                                                                                                                                                                                                                                                                              |  |  |  |
|                                                   |   | Required Investment BDT 50,000/- (as equity) 50%                                                                                                                                                                                                                                                                                            |  |  |  |
| Present salary/drawings from business (estimates) | : | BDT 5,000                                                                                                                                                                                                                                                                                                                                   |  |  |  |
| Proposed Salary                                   | : | BDT 5,000                                                                                                                                                                                                                                                                                                                                   |  |  |  |
| Size of shop                                      | : | 8 ft x 12 ft= 96 square ft                                                                                                                                                                                                                                                                                                                  |  |  |  |
| Security of the shop                              | : |                                                                                                                                                                                                                                                                                                                                             |  |  |  |
| Implementation                                    | : | <ul> <li>The business is planned to be scaled up by investment in existing goods like; Crockery Item etc</li> <li>Average 20% gain on sales.</li> <li>The business is operating by entrepreneur. Existing no employee.</li> <li>The shop is owned.</li> <li>Collects goods from Bagha.</li> <li>Agreed grace period is 3 months.</li> </ul> |  |  |  |

| Investment Breakdown |                  |      |        |      |                   |        |          |  |
|----------------------|------------------|------|--------|------|-------------------|--------|----------|--|
| Existing             |                  |      |        |      | Proposed          |        |          |  |
| Particulars          | Particulars Qty. |      | Amount | Qty. | <b>Unit Price</b> | Amount | Proposed |  |
|                      |                  |      | (BDT)  |      |                   | (BDT)  | Total    |  |
| Chair                | 23               | 300  | 6,900  | 23   | 300               | 6,900  | 13,800   |  |
| Pressure cooker      | 2                | 1100 | 2,200  | 2    | 1100              | 2,200  | 4,400    |  |
| Rack                 | 4                | 400  | 1,600  | 4    | 400               | 1,600  | 3,200    |  |
| Glass Set            | 20               | 350  | 7,000  | 20   | 350               | 7,000  | 14,000   |  |
| Jug                  | 25               | 80   | 2,000  | 25   | 80                | 2,000  | 4,000    |  |
| Ceramic Jug          | 22               | 200  | 4,400  | 22   | 200               | 4,400  | 8,800    |  |
| Bowl set             | 10               | 120  | 1,200  | 10   | 120               | 1,200  | 2,400    |  |
| Bucket               | 30               | 200  | 6,000  | 30   | 200               | 6,000  | 12,000   |  |
| Umbrella             | 8                | 150  | 1,200  | 8    | 150               | 1,200  | 2,400    |  |
| Others               | 175              | 100  | 17,500 | 175  | 100               | 17,500 | 35,000   |  |
| Total                | 319              |      | 50,000 | 319  |                   | 50,000 | 100,000  |  |