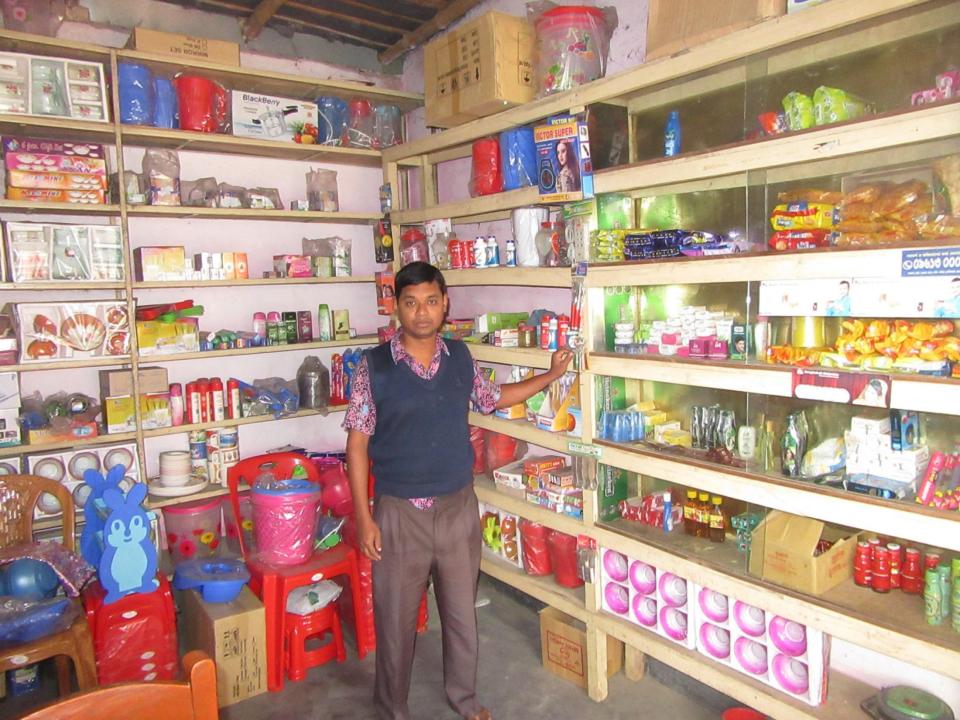

# Pictures

| Proposed Nobin Udyokta Business Info              |   |                                                                                                                                                                                                                                                                                                                                             |  |  |  |
|---------------------------------------------------|---|---------------------------------------------------------------------------------------------------------------------------------------------------------------------------------------------------------------------------------------------------------------------------------------------------------------------------------------------|--|--|--|
| Business Name                                     | : | LITON VARIETY STORE                                                                                                                                                                                                                                                                                                                         |  |  |  |
| Location                                          | : | Binodpur, bazaar, Bagha, Rajshahi                                                                                                                                                                                                                                                                                                           |  |  |  |
| Total Investment in BDT                           | : | BDT 100,000/-                                                                                                                                                                                                                                                                                                                               |  |  |  |
| Financing                                         | : | Self BDT 50,000/- (from existing business) 50%                                                                                                                                                                                                                                                                                              |  |  |  |
|                                                   |   | Required Investment BDT 50,000/- (as equity) 50%                                                                                                                                                                                                                                                                                            |  |  |  |
| Present salary/drawings from business (estimates) | : | BDT 5,000                                                                                                                                                                                                                                                                                                                                   |  |  |  |
| Proposed Salary                                   | : | BDT 5,000                                                                                                                                                                                                                                                                                                                                   |  |  |  |
| Size of shop                                      | : | 8 ft x 12 ft= 96 square ft                                                                                                                                                                                                                                                                                                                  |  |  |  |
| Security of the shop                              | : |                                                                                                                                                                                                                                                                                                                                             |  |  |  |
| Implementation                                    | : | <ul> <li>The business is planned to be scaled up by investment in existing goods like; Crockery Item etc</li> <li>Average 20% gain on sales.</li> <li>The business is operating by entrepreneur. Existing no employee.</li> <li>The shop is owned.</li> <li>Collects goods from Bagha.</li> <li>Agreed grace period is 3 months.</li> </ul> |  |  |  |