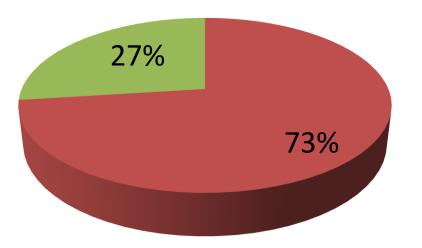

| Proposed Nobin Udyokta Business Info                 |   |                                                                                                                                                                                                                                                                                                                                                     |  |  |  |
|------------------------------------------------------|---|-----------------------------------------------------------------------------------------------------------------------------------------------------------------------------------------------------------------------------------------------------------------------------------------------------------------------------------------------------|--|--|--|
| Business Name                                        | : | NIRALA ELECTRONICS                                                                                                                                                                                                                                                                                                                                  |  |  |  |
| Location                                             | : | Arani Bazar                                                                                                                                                                                                                                                                                                                                         |  |  |  |
| Total Investment in BDT                              | : | BDT 185000/-                                                                                                                                                                                                                                                                                                                                        |  |  |  |
| Financing                                            | : | Self BDT 135000/-(from existing business) 73%<br>Required Investment BDT 50,000/-(as equity) 27%                                                                                                                                                                                                                                                    |  |  |  |
| Present salary/drawings<br>from business (estimates) | : | BDT 5,000/-                                                                                                                                                                                                                                                                                                                                         |  |  |  |
| Proposed Salary                                      | : | BDT 5,000/-                                                                                                                                                                                                                                                                                                                                         |  |  |  |
| Size of shop                                         | : | 10ft x 12ft= 120 square ft                                                                                                                                                                                                                                                                                                                          |  |  |  |
| Implementation                                       | : | <ul> <li>The business is planned to be scaled up by investment in existing goods like; Electronics items etc.</li> <li>Average 16% gain on sale.</li> <li>The business is operating by entrepreneur. Existing no employee.</li> <li>The shop is rented.</li> <li>Collects goods from Rajshahi.</li> <li>Agreed grace period is 3 months.</li> </ul> |  |  |  |