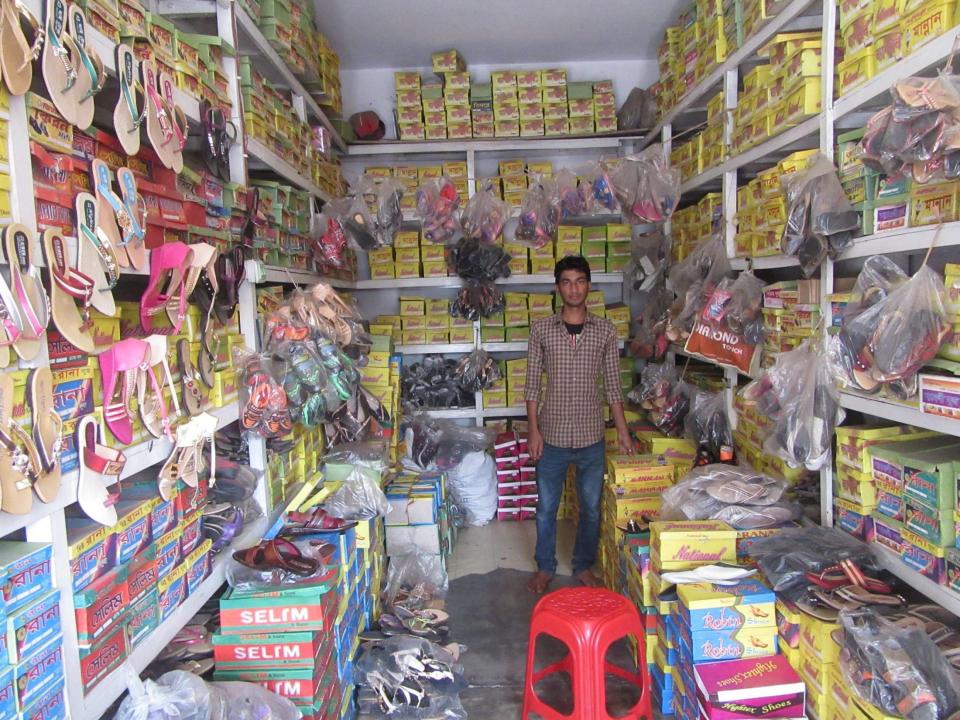

| Proposed Nobin Udyokta Business Info              |   |                                                                                                                                                                                                                                       |  |  |  |
|---------------------------------------------------|---|---------------------------------------------------------------------------------------------------------------------------------------------------------------------------------------------------------------------------------------|--|--|--|
| Business Name                                     | : | SHATHI SHOE STORE                                                                                                                                                                                                                     |  |  |  |
| Location                                          | : | -                                                                                                                                                                                                                                     |  |  |  |
| Total Investment in BDT                           | : | BDT 260000/-                                                                                                                                                                                                                          |  |  |  |
| Financing                                         | : | Self BDT 210000/-(from existing business) 81% Required Investment BDT 50,000/-(as equity) 19%                                                                                                                                         |  |  |  |
| Present salary/drawings from business (estimates) | : | BDT 5,000/-                                                                                                                                                                                                                           |  |  |  |
| Proposed Salary                                   | : | BDT 5,000/-                                                                                                                                                                                                                           |  |  |  |
| Size of shop                                      | : | 10ft x 30ft= 300square ft                                                                                                                                                                                                             |  |  |  |
| Implementation                                    | : | <ul> <li>The business is planned to be scaled up by investment in existing goods like; shoe &amp; sandal etc.</li> <li>Average 20% gain on sale.</li> <li>The business is operating by entrepreneur. Existing no employee.</li> </ul> |  |  |  |

# Pictures