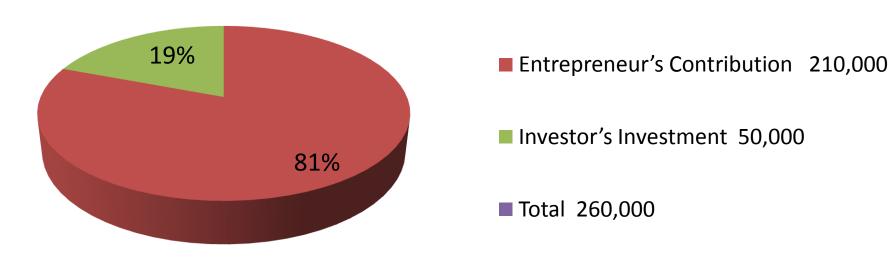

| Investment Breakdown |       |               |                 |     |               |                 |                   |
|----------------------|-------|---------------|-----------------|-----|---------------|-----------------|-------------------|
|                      | Exist | ing           | Proposed        |     |               |                 |                   |
| Particulars          | Qty.  | Unit<br>Price | Amount<br>(BDT) | Qty | Unit<br>Price | Amount<br>(BDT) | Proposed<br>Total |
| Ladies shoes         | 300   | 200           | 60,000          | 100 | 200           | 20,000          | 80,000            |
| Gents Shoes          | 250   | 250           | 62,500          | 0   | 0             | 0               | 62,500            |
| Shoes                | 200   | 150           | 30,000          | 200 | 150           | 30,000          | 60,000            |
| Barmis sandal        | 250   | 80            | 20,000          |     |               | 0               | 20,000            |
| Others               | 250   | 150           | 37,500          |     |               | 0               | 37,500            |
| Total                | 1250  |               | 210,000         | 300 |               | 50,000          | 260,000           |