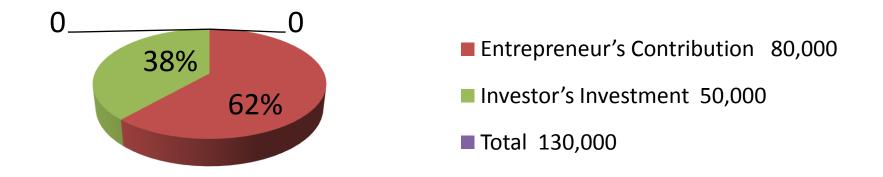

| Investment Breakdown |     |       |        |          |          |        |          |  |
|----------------------|-----|-------|--------|----------|----------|--------|----------|--|
| Existing             |     |       |        |          | Proposed |        |          |  |
| Particulars          | Qty | Unit  | Amount | Proposed |          |        |          |  |
|                      |     | Price | (BDT)  |          | Price    | (BDT)  | Total    |  |
| Three Pice           | 40  | 800   | 32,000 | 30       | 800      | 24,000 | 56,000   |  |
| Shari                | 30  | 1000  | 30,000 | 20       | 1000     | 20,000 | 50,000   |  |
| Goj kapur            | 300 | 50    | 15,000 |          |          |        | 15,000   |  |
| Cosmetics Item       |     |       | 3,000  |          |          | 6,000  | 9,000    |  |
| Total                | 370 |       | 80,000 | 50       |          | 50,000 | 1,30,000 |  |