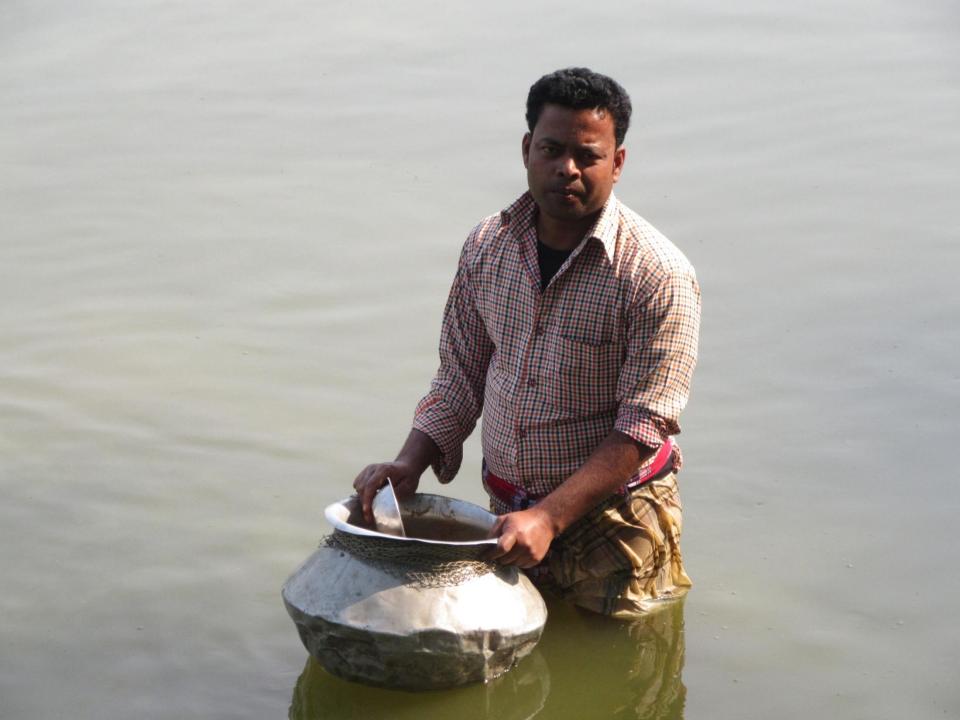

| Proposed Nobin Udyokta Business Info              |   |                                                                                                                                                                                                                                                                                                                                                                                              |  |  |
|---------------------------------------------------|---|----------------------------------------------------------------------------------------------------------------------------------------------------------------------------------------------------------------------------------------------------------------------------------------------------------------------------------------------------------------------------------------------|--|--|
| Business Name                                     | : | CHADNI MOTSHO KHAMAR                                                                                                                                                                                                                                                                                                                                                                         |  |  |
| Location                                          | : | Gobindopara, Pashuria, Bagmara, Rajshahi                                                                                                                                                                                                                                                                                                                                                     |  |  |
| Total Investment in BDT                           | : | BDT 1,40,000/-                                                                                                                                                                                                                                                                                                                                                                               |  |  |
| Financing                                         | : | Self BDT 90,000/-(from existing business) 64% Required Investment BDT 50,000/-(as equity) 36%                                                                                                                                                                                                                                                                                                |  |  |
| Present salary/drawings from business (estimates) | : | BDT 3,000/-                                                                                                                                                                                                                                                                                                                                                                                  |  |  |
| Proposed Salary                                   | : | BDT 3,000/-                                                                                                                                                                                                                                                                                                                                                                                  |  |  |
| Size of shop                                      | : | 3 akor                                                                                                                                                                                                                                                                                                                                                                                       |  |  |
| Implementation                                    | : | <ul> <li>■The business is planned to be scaled up by investment in existing; Fish item etc.</li> <li>■Average 40% gain on sale.</li> <li>■The business is operating by entrepreneur. Existing No employees. After getting equity fund no employee will be appointed.</li> <li>■The shop is Rent</li> <li>■Collects goods from Naogaon.</li> <li>■Agreed grace period is 3 months.</li> </ul> |  |  |