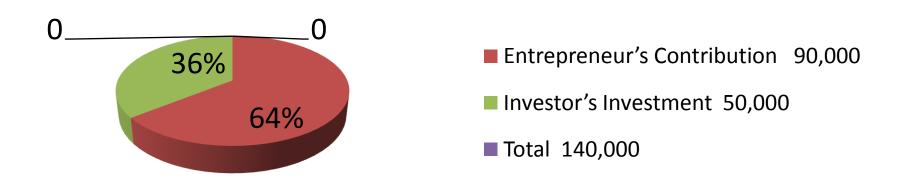

| Proposed Nobin Udyokta Business Info              |   |                                                                                                                                                                                                                                                                                                                                                                                              |  |  |
|---------------------------------------------------|---|----------------------------------------------------------------------------------------------------------------------------------------------------------------------------------------------------------------------------------------------------------------------------------------------------------------------------------------------------------------------------------------------|--|--|
| Business Name                                     | : | CHADNI MOTSHO KHAMAR                                                                                                                                                                                                                                                                                                                                                                         |  |  |
| Location                                          | : | Gobindopara, Pashuria, Bagmara, Rajshahi                                                                                                                                                                                                                                                                                                                                                     |  |  |
| Total Investment in BDT                           | : | BDT 1,40,000/-                                                                                                                                                                                                                                                                                                                                                                               |  |  |
| Financing                                         | : | Self BDT 90,000/-(from existing business) 64% Required Investment BDT 50,000/-(as equity) 36%                                                                                                                                                                                                                                                                                                |  |  |
| Present salary/drawings from business (estimates) | : | BDT 3,000/-                                                                                                                                                                                                                                                                                                                                                                                  |  |  |
| Proposed Salary                                   | : | BDT 3,000/-                                                                                                                                                                                                                                                                                                                                                                                  |  |  |
| Size of shop                                      | : | 3 akor                                                                                                                                                                                                                                                                                                                                                                                       |  |  |
| Implementation                                    | : | <ul> <li>■The business is planned to be scaled up by investment in existing; Fish item etc.</li> <li>■Average 40% gain on sale.</li> <li>■The business is operating by entrepreneur. Existing No employees. After getting equity fund no employee will be appointed.</li> <li>■The shop is Rent</li> <li>■Collects goods from Naogaon.</li> <li>■Agreed grace period is 3 months.</li> </ul> |  |  |

| Investment Breakdown         |      |       |        |      |          |        |          |  |
|------------------------------|------|-------|--------|------|----------|--------|----------|--|
| Existing                     |      |       |        |      | Proposed |        |          |  |
| Particulars Qty. Unit Amount |      |       |        |      | Unit     | Amount | Proposed |  |
|                              |      | Price | (BDT)  |      | Price    | (BDT)  | Total    |  |
| Katla Fish                   | 200  | 100   | 20,000 | 100  | 100      | 10,000 | 30,000   |  |
| SilverFish                   | 1000 | 20    | 20,000 | 1000 | 20       | 20,000 | 40,000   |  |
| Rui Fish                     | 667  | 45    | 30,000 | 444  | 45       | 20,000 | 50,000   |  |
| Mrigel                       | 570  | 35    | 20,000 |      |          |        | 20,000   |  |
| Total                        | 2437 |       | 90,000 | 1544 |          | 50,000 | 1,40,000 |  |