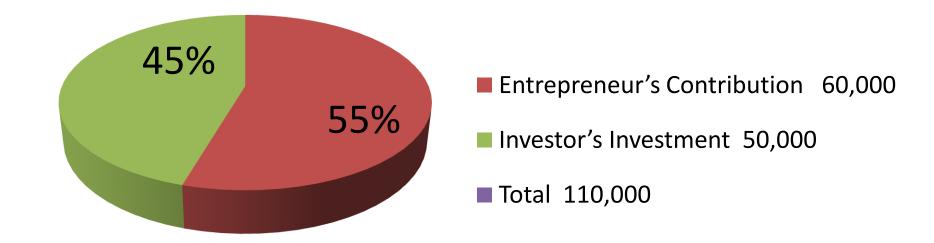

| Proposed Nobin Udyokta Business Info              |   |                                                                                                                                                                                                                                                                                                                                                                                         |  |  |
|---------------------------------------------------|---|-----------------------------------------------------------------------------------------------------------------------------------------------------------------------------------------------------------------------------------------------------------------------------------------------------------------------------------------------------------------------------------------|--|--|
| Business Name                                     | : | DULAL PAN KHAMAR                                                                                                                                                                                                                                                                                                                                                                        |  |  |
| Location                                          | : | Bakshimoil, Mohanpur, Rajshahi                                                                                                                                                                                                                                                                                                                                                          |  |  |
| Total Investment in BDT                           | : | BDT 1,10,000/-                                                                                                                                                                                                                                                                                                                                                                          |  |  |
| Financing                                         | : | Self BDT 60,000/-(from existing business) 55%<br>Required Investment BDT 50,000/-(as equity) 45%                                                                                                                                                                                                                                                                                        |  |  |
| Present salary/drawings from business (estimates) | : | BDT 5,000/-                                                                                                                                                                                                                                                                                                                                                                             |  |  |
| Proposed Salary                                   | : | BDT 5,000/-                                                                                                                                                                                                                                                                                                                                                                             |  |  |
| Size of shop                                      | : | 17 Shotangsho                                                                                                                                                                                                                                                                                                                                                                           |  |  |
| Implementation                                    |   | <ul> <li>The business is planned to be scaled up by investment in existing; pan item etc.</li> <li>Average 100% gain on sale.</li> <li>The business is operating by entrepreneur. Existing No employees. After getting equity fund no employee will be appointed.</li> <li>The shop is Rent</li> <li>Collects goods from Mohanpur.</li> <li>Agreed grace period is 3 months.</li> </ul> |  |  |