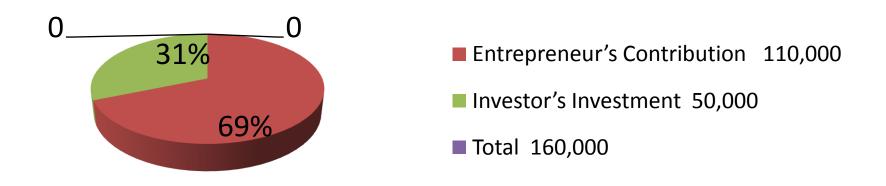

| Proposed Nobin Udyokta Business Info              |   |                                                                                                                                                                                                                                                                                                                                                                                              |  |  |  |
|---------------------------------------------------|---|----------------------------------------------------------------------------------------------------------------------------------------------------------------------------------------------------------------------------------------------------------------------------------------------------------------------------------------------------------------------------------------------|--|--|--|
| Business Name                                     | : | GOLAM MOTSHO KHAMAR                                                                                                                                                                                                                                                                                                                                                                          |  |  |  |
| Location                                          | : | Gobindopara, Pashuria, Bagmara, Rajshahi                                                                                                                                                                                                                                                                                                                                                     |  |  |  |
| Total Investment in BDT                           | : | BDT 1,60,000/-                                                                                                                                                                                                                                                                                                                                                                               |  |  |  |
| Financing                                         | : | Self BDT 1,10,000/-(from existing business) 69%<br>Required Investment BDT 50,000/-(as equity) 31%                                                                                                                                                                                                                                                                                           |  |  |  |
| Present salary/drawings from business (estimates) | : | BDT 3,000/-                                                                                                                                                                                                                                                                                                                                                                                  |  |  |  |
| Proposed Salary                                   | : | BDT 3,000/-                                                                                                                                                                                                                                                                                                                                                                                  |  |  |  |
| Size of shop                                      | : | 3 akor                                                                                                                                                                                                                                                                                                                                                                                       |  |  |  |
| Implementation                                    | : | <ul> <li>■The business is planned to be scaled up by investment in existing; Fish item etc.</li> <li>■Average 40% gain on sale.</li> <li>■The business is operating by entrepreneur. Existing No employees. After getting equity fund no employee will be appointed.</li> <li>■The shop is Rent</li> <li>■Collects goods from Naogaon.</li> <li>■Agreed grace period is 3 months.</li> </ul> |  |  |  |