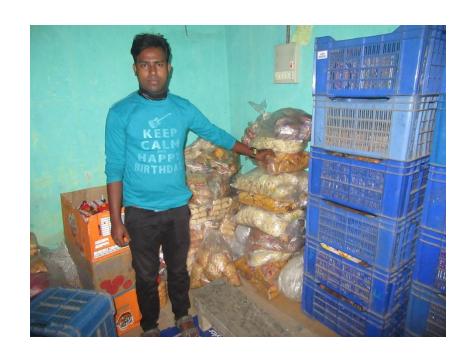

#### Proposed NU Business Name: M/S RAHI ENTERPRISE



Project identification and prepared by: Md. Sahabuddin , Mohanpur Unit, Rajshahi

Project verified by: Md. Abdul Mannan Talukder



| Brief Bio of The Proposed Nobin Udyokta                                                                                                        |       |                                                                                                                                                                                               |  |  |
|------------------------------------------------------------------------------------------------------------------------------------------------|-------|---------------------------------------------------------------------------------------------------------------------------------------------------------------