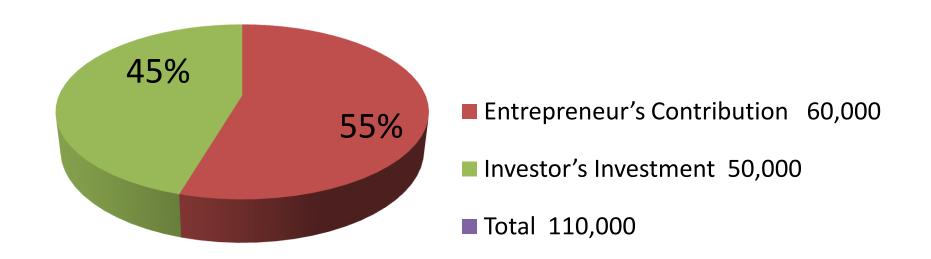

| Proposed Nobin Udyokta Business Info              |            |                                                                                                                                                                                                                                                                                                                                                                                               |  |  |
|---------------------------------------------------|------------|-----------------------------------------------------------------------------------------------------------------------------------------------------------------------------------------------------------------------------------------------------------------------------------------------------------------------------------------------------------------------------------------------|--|--|
| Business Name                                     | <b> </b> : | M/S RAHI ENTERPRISE                                                                                                                                                                                                                                                                                                                                                                           |  |  |
| Location                                          | :          | Keshorhat Bazar, Mohanpur, Rajshahi                                                                                                                                                                                                                                                                                                                                                           |  |  |
| Total Investment in BDT                           | :          | BDT 1,10,000/-                                                                                                                                                                                                                                                                                                                                                                                |  |  |
| Financing                                         | :          | Self BDT 60,000/-(from existing business) 55%<br>Required Investment BDT 50,000/-(as equity) 45%                                                                                                                                                                                                                                                                                              |  |  |
| Present salary/drawings from business (estimates) | :          | BDT 3,000/-                                                                                                                                                                                                                                                                                                                                                                                   |  |  |
| Proposed Salary                                   | :          | BDT 3,000/-                                                                                                                                                                                                                                                                                                                                                                                   |  |  |
| Size of shop                                      | :          | 12 ft x 10 ft=120 Scft                                                                                                                                                                                                                                                                                                                                                                        |  |  |
| Implementation                                    | :          | <ul> <li>■The business is planned to be scaled up by investment in existing; Bekari item etc.</li> <li>■Average 15% gain on sale.</li> <li>■The business is operating by entrepreneur. Existing No employees. After getting equity fund no employee will be appointed.</li> <li>■The shop is Rent</li> <li>■Collects goods from Naogon.</li> <li>■Agreed grace period is 3 months.</li> </ul> |  |  |

| Investment Breakdown |          |       |        |          |       |        |          |  |
|----------------------|----------|-------|--------|----------|-------|--------|----------|--|
| E                    | Proposed |       |        |          |       |        |          |  |
| Particulars          | Qty      | Unit  | Amount | Proposed |       |        |          |  |
|                      |          | Price | (BDT)  |          | Price | (BDT)  | Total    |  |
| Biskit               | 300      | 50    | 15,000 | 400      | 50    | 20,000 | 35,000   |  |
| Chanachur            | 250      | 20    | 5,000  | 500      | 20    | 10,000 | 15,000   |  |
| But Vaza             | 5        | 2,000 | 10,000 | 5        | 2,000 | 10,000 | 20,000   |  |
| Others Item          |          |       | 30,000 |          |       | 10,000 | 40,000   |  |
| Total                | 555      |       | 60,000 | 905      |       | 50,000 | 1,10,000 |  |