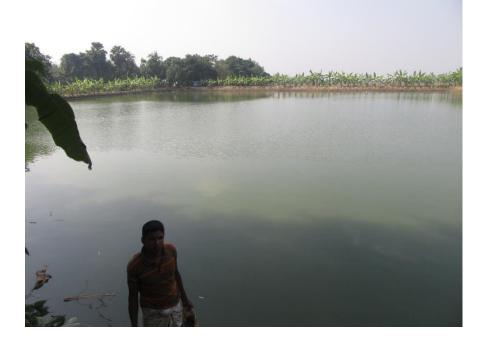

| Proposed Nobin Udyokta Business Info                 |   |                                                                                                                                                                                                                                                                                                                                                                                        |  |  |  |  |
|------------------------------------------------------|---|----------------------------------------------------------------------------------------------------------------------------------------------------------------------------------------------------------------------------------------------------------------------------------------------------------------------------------------------------------------------------------------|--|--|--|--|
| Business Name                                        | : | SHOHIDUL MOTSHO KHAMAR                                                                                                                                                                                                                                                                                                                                                                 |  |  |  |  |
| Location                                             | : | Gobindopara, Pashuria, Bagmara, Rajshahi                                                                                                                                                                                                                                                                                                                                               |  |  |  |  |
| Total Investment in BDT                              | : | BDT 1,75,000/-                                                                                                                                                                                                                                                                                                                                                                         |  |  |  |  |
| Financing                                            | : | Self BDT 1,25,000/-(from existing business) 71%<br>Required Investment BDT 50,000/-(as equity) 29%                                                                                                                                                                                                                                                                                     |  |  |  |  |
| Present salary/drawings<br>from business (estimates) | : | BDT 3,000/-                                                                                                                                                                                                                                                                                                                                                                            |  |  |  |  |
| Proposed Salary                                      | : | BDT 3,000/-                                                                                                                                                                                                                                                                                                                                                                            |  |  |  |  |
| Size of shop                                         | : | 3 akor                                                                                                                                                                                                                                                                                                                                                                                 |  |  |  |  |
| Implementation                                       | : | <ul> <li>The business is planned to be scaled up by investment in existing; Fish item etc.</li> <li>Average 40% gain on sale.</li> <li>The business is operating by entrepreneur. Existing No employees. After getting equity fund no employee will be appointed.</li> <li>The shop is Rent</li> <li>Collects goods from Naogaon.</li> <li>Agreed grace period is 3 months.</li> </ul> |  |  |  |  |