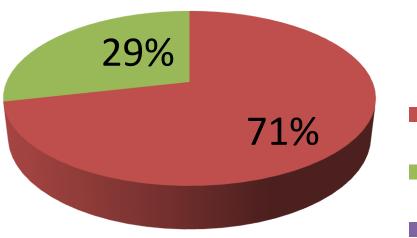

| Proposed Nobin Udyokta Business Info                 |   |                                                                                                                                                                                                                                                                                                                                                                                        |  |  |  |  |
|------------------------------------------------------|---|----------------------------------------------------------------------------------------------------------------------------------------------------------------------------------------------------------------------------------------------------------------------------------------------------------------------------------------------------------------------------------------|--|--|--|--|
| Business Name                                        | : | SHOHIDUL MOTSHO KHAMAR                                                                                                                                                                                                                                                                                                                                                                 |  |  |  |  |
| Location                                             | : | Gobindopara, Pashuria, Bagmara, Rajshahi                                                                                                                                                                                                                                                                                                                                               |  |  |  |  |
| Total Investment in BDT                              | : | BDT 1,75,000/-                                                                                                                                                                                                                                                                                                                                                                         |  |  |  |  |
| Financing                                            | : | Self BDT 1,25,000/-(from existing business) 71%<br>Required Investment BDT 50,000/-(as equity) 29%                                                                                                                                                                                                                                                                                     |  |  |  |  |
| Present salary/drawings<br>from business (estimates) | : | BDT 3,000/-                                                                                                                                                                                                                                                                                                                                                                            |  |  |  |  |
| Proposed Salary                                      | : | BDT 3,000/-                                                                                                                                                                                                                                                                                                                                                                            |  |  |  |  |
| Size of shop                                         | : | 3 akor                                                                                                                                                                                                                                                                                                                                                                                 |  |  |  |  |
| Implementation                                       | : | <ul> <li>The business is planned to be scaled up by investment in existing; Fish item etc.</li> <li>Average 40% gain on sale.</li> <li>The business is operating by entrepreneur. Existing No employees. After getting equity fund no employee will be appointed.</li> <li>The shop is Rent</li> <li>Collects goods from Naogaon.</li> <li>Agreed grace period is 3 months.</li> </ul> |  |  |  |  |