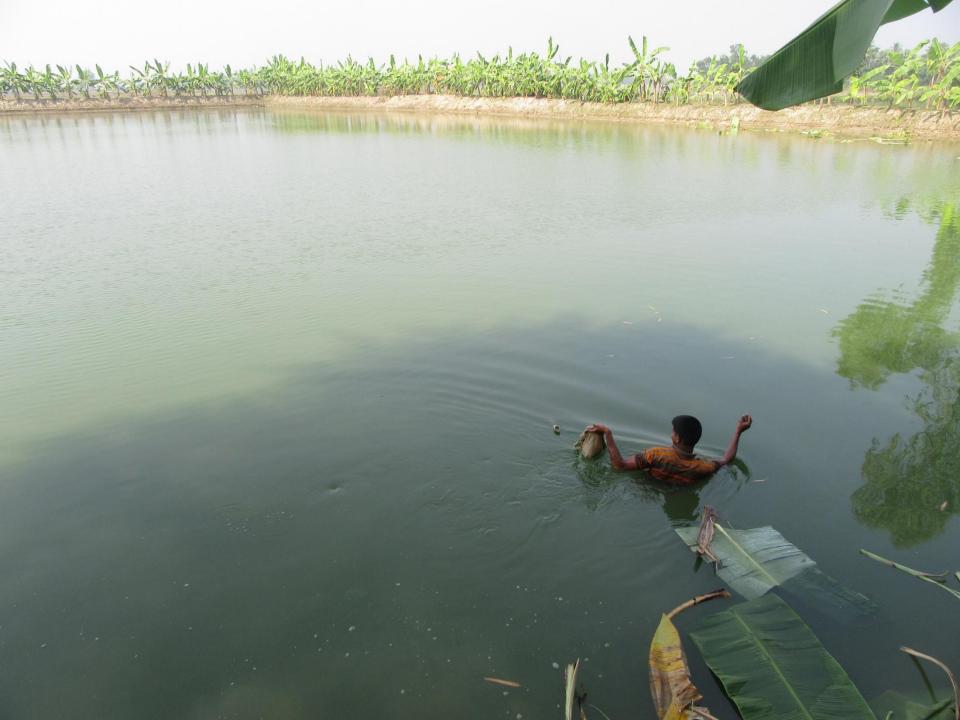

| Proposed Nobin Udyokta Business Info                 |   |                                                                                                                                                                                                                                                                                                                                                                                        |  |  |  |  |
|------------------------------------------------------|---|----------------------------------------------------------------------------------------------------------------------------------------------------------------------------------------------------------------------------------------------------------------------------------------------------------------------------------------------------------------------------------------|--|--|--|--|
| Business Name                                        | : | SHOHIDUL MOTSHO KHAMAR                                                                                                                                                                                                                                                                                                                                                                 |  |  |  |  |
| Location                                             | : | Gobindopara, Pashuria, Bagmara, Rajshahi                                                                                                                                                                                                                                                                                                                                               |  |  |  |  |
| Total Investment in BDT                              | : | BDT 1,75,000/-                                                                                                                                                                                                                                                                                                                                                                         |  |  |  |  |
| Financing                                            | : | Self BDT 1,25,000/-(from existing business) 71%<br>Required Investment BDT 50,000/-(as equity) 29%                                                                                                                                                                                                                                                                                     |  |  |  |  |
| Present salary/drawings<br>from business (estimates) | : | BDT 3,000/-                                                                                                                                                                                                                                                                                                                                                                            |  |  |  |  |
| Proposed Salary                                      | : | BDT 3,000/-                                                                                                                                                                                                                                                                                                                                                                            |  |  |  |  |
| Size of shop                                         | : | 3 akor                                                                                                                                                                                                                                                                                                                                                                                 |  |  |  |  |
| Implementation                                       | : | <ul> <li>The business is planned to be scaled up by investment in existing; Fish item etc.</li> <li>Average 40% gain on sale.</li> <li>The business is operating by entrepreneur. Existing No employees. After getting equity fund no employee will be appointed.</li> <li>The shop is Rent</li> <li>Collects goods from Naogaon.</li> <li>Agreed grace period is 3 months.</li> </ul> |  |  |  |  |