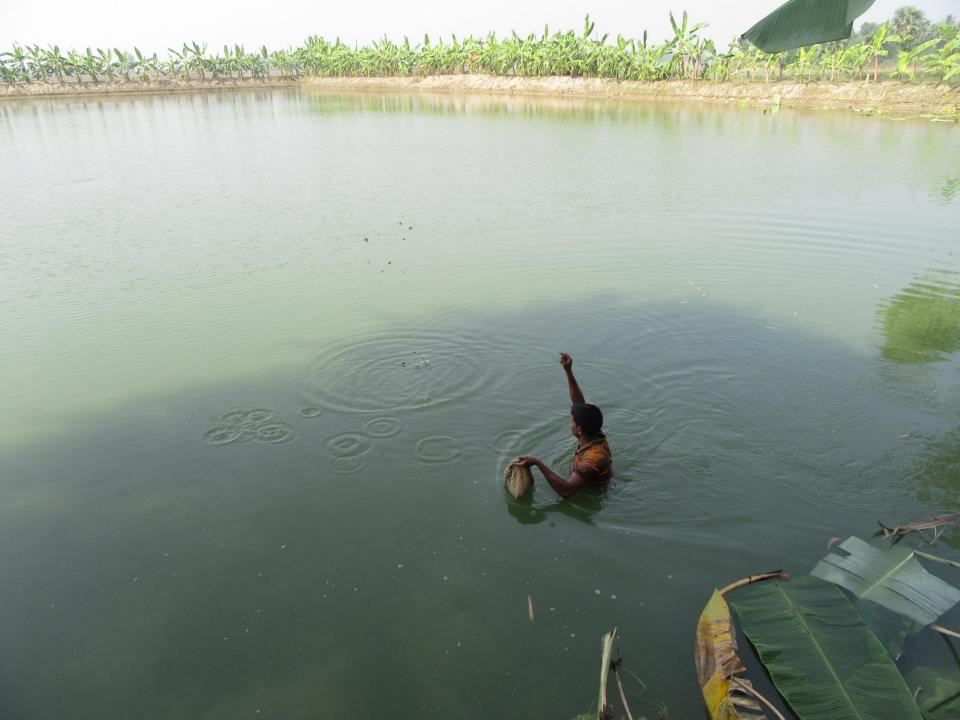

| Proposed Nobin Udyokta Business Info                 |   |                                                                                                                                                                                                                                                                                                                                                                                        |  |  |  |  |
|------------------------------------------------------|---|----------------------------------------------------------------------------------------------------------------------------------------------------------------------------------------------------------------------------------------------------------------------------------------------------------------------------------------------------------------------------------------|--|--|--|--|
| Business Name                                        | : | SHOHIDUL MOTSHO KHAMAR                                                                                                                                                                                                                                                                                                                                                                 |  |  |  |  |
| Location                                             | : | Gobindopara, Pashuria, Bagmara, Rajshahi                                                                                                                                                                                                                                                                                                                                               |  |  |  |  |
| Total Investment in BDT                              | : | BDT 1,75,000/-                                                                                                                                                                                                                                                                                                                                                                         |  |  |  |  |
| Financing                                            | : | Self BDT 1,25,000/-(from existing business) 71%<br>Required Investment BDT 50,000/-(as equity) 29%                                                                                                                                                                                                                                                                                     |  |  |  |  |
| Present salary/drawings<br>from business (estimates) | : | BDT 3,000/-                                                                                                                                                                                                                                                                                                                                                                            |  |  |  |  |
| Proposed Salary                                      | : | BDT 3,000/-                                                                                                                                                                                                                                                                                                                                                                            |  |  |  |  |
| Size of shop                                         | : | 3 akor                                                                                                                                                                                                                                                                                                                                                                                 |  |  |  |  |
| Implementation                                       | : | <ul> <li>The business is planned to be scaled up by investment in existing; Fish item etc.</li> <li>Average 40% gain on sale.</li> <li>The business is operating by entrepreneur. Existing No employees. After getting equity fund no employee will be appointed.</li> <li>The shop is Rent</li> <li>Collects goods from Naogaon.</li> <li>Agreed grace period is 3 months.</li> </ul> |  |  |  |  |