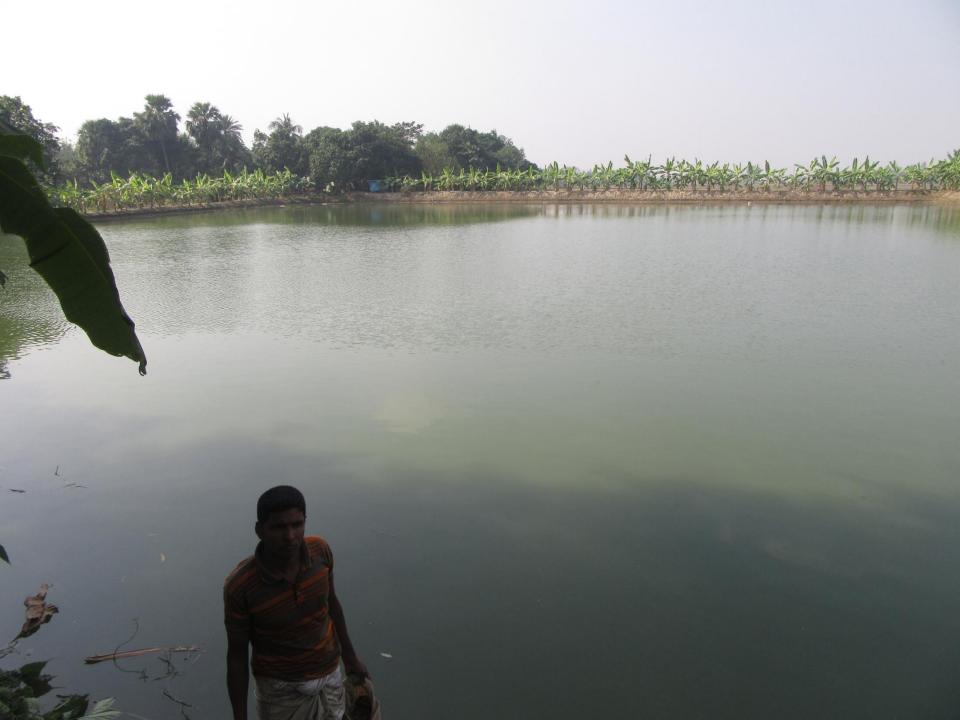

| Proposed Nobin Udyokta Business Info                 |   |                                                                                                                                                                                                                                                                                                                                                                                        |  |  |  |  |
|------------------------------------------------------|---|----------------------------------------------------------------------------------------------------------------------------------------------------------------------------------------------------------------------------------------------------------------------------------------------------------------------------------------------------------------------------------------|--|--|--|--|
| Business Name                                        | : | SHOHIDUL MOTSHO KHAMAR                                                                                                                                                                                                                                                                                                                                                                 |  |  |  |  |
| Location                                             | : | Gobindopara, Pashuria, Bagmara, Rajshahi                                                                                                                                                                                                                                                                                                                                               |  |  |  |  |
| Total Investment in BDT                              | : | BDT 1,75,000/-                                                                                                                                                                                                                                                                                                                                                                         |  |  |  |  |
| Financing                                            | : | Self BDT 1,25,000/-(from existing business) 71%<br>Required Investment BDT 50,000/-(as equity) 29%                                                                                                                                                                                                                                                                                     |  |  |  |  |
| Present salary/drawings<br>from business (estimates) | : | BDT 3,000/-                                                                                                                                                                                                                                                                                                                                                                            |  |  |  |  |
| Proposed Salary                                      | : | BDT 3,000/-                                                                                                                                                                                                                                                                                                                                                                            |  |  |  |  |
| Size of shop                                         | : | 3 akor                                                                                                                                                                                                                                                                                                                                                                                 |  |  |  |  |
| Implementation                                       | : | <ul> <li>The business is planned to be scaled up by investment in existing; Fish item etc.</li> <li>Average 40% gain on sale.</li> <li>The business is operating by entrepreneur. Existing No employees. After getting equity fund no employee will be appointed.</li> <li>The shop is Rent</li> <li>Collects goods from Naogaon.</li> <li>Agreed grace period is 3 months.</li> </ul> |  |  |  |  |