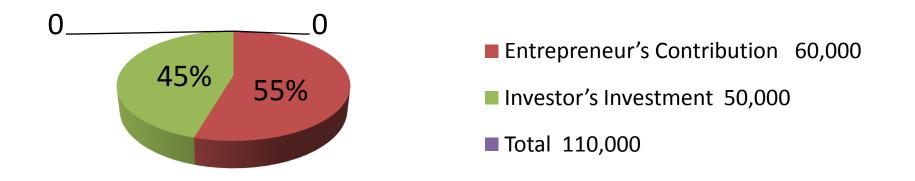

| Proposed Nobin Udyokta Business Info              |            |                                                                                                                                                                                                                                                                                                                                                                                        |  |  |
|---------------------------------------------------|------------|----------------------------------------------------------------------------------------------------------------------------------------------------------------------------------------------------------------------------------------------------------------------------------------------------------------------------------------------------------------------------------------|--|--|
| Business Name                                     | <b> </b> : | SHOHEL PAN KHAMAR                                                                                                                                                                                                                                                                                                                                                                      |  |  |
| Location                                          | :          | Gobindopara, Pashuria, Bagmara, Rajshahi                                                                                                                                                                                                                                                                                                                                               |  |  |
| Total Investment in BDT                           | :          | BDT 1,10,000/-                                                                                                                                                                                                                                                                                                                                                                         |  |  |
| Financing                                         | :          | Self BDT 60,000/-(from existing business) 55% Required Investment BDT 50,000/-(as equity) 45%                                                                                                                                                                                                                                                                                          |  |  |
| Present salary/drawings from business (estimates) | :          | BDT 5,000/-                                                                                                                                                                                                                                                                                                                                                                            |  |  |
| Proposed Salary                                   | :          | BDT 5,000/-                                                                                                                                                                                                                                                                                                                                                                            |  |  |
| Size of shop                                      | :          | 17 Shotangsho                                                                                                                                                                                                                                                                                                                                                                          |  |  |
| Implementation                                    | :          | <ul> <li>The business is planned to be scaled up by investment in existing; pan item etc.</li> <li>Average 100% gain on sale.</li> <li>The business is operating by entrepreneur. Existing No employees. After getting equity fund no employee will be appointed.</li> <li>The shop is Rent</li> <li>Collects goods from Naogaon.</li> <li>Agreed grace period is 3 months.</li> </ul> |  |  |

| Investment Breakdown     |      |               |                 |      |               |                 |                   |
|--------------------------|------|---------------|-----------------|------|---------------|-----------------|-------------------|
| <b>Existing</b> Proposed |      |               |                 |      |               |                 |                   |
| Particulars              | Qty. | Unit<br>Price | Amount<br>(BDT) | Qty  | Unit<br>Price | Amount<br>(BDT) | Proposed<br>Total |
| Pan Chara                | 3000 | 20            | 60,000          | 2500 | 20            | 50,000          | 1,10,000          |
| Total                    | 3000 |               | 60,000          | 2500 |               | 50,000          | 1,10,000          |