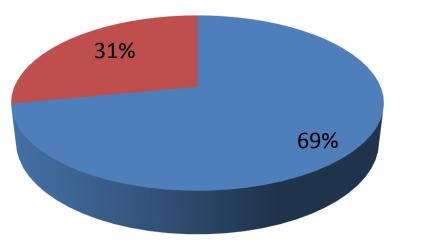

| Proposed Nobin Udyokta Business Info                 |   |                                                                                                                                                                                                                                                                                                                                             |  |  |
|------------------------------------------------------|---|---------------------------------------------------------------------------------------------------------------------------------------------------------------------------------------------------------------------------------------------------------------------------------------------------------------------------------------------|--|--|
| Business Name                                        | : | BISMILLAH COSMETICS                                                                                                                                                                                                                                                                                                                         |  |  |
| Location                                             | : | Nondongassi bajar, Carghat , Rajshahi                                                                                                                                                                                                                                                                                                       |  |  |
| Total Investment in BDT                              | : | BDT 160,000/-                                                                                                                                                                                                                                                                                                                               |  |  |
| Financing                                            | : | Self BDT 110,000/-(from existing business) 69%                                                                                                                                                                                                                                                                                              |  |  |
|                                                      |   | Required Investment BDT 50,000/-(as equity) 31%                                                                                                                                                                                                                                                                                             |  |  |
| Present salary/drawings<br>from business (estimates) | : | BDT 5,000/-                                                                                                                                                                                                                                                                                                                                 |  |  |
| Proposed Salary                                      | : | BDT 5,000/-                                                                                                                                                                                                                                                                                                                                 |  |  |
| Size of shop                                         | : | 12 ft x 15 ft= 180 square ft                                                                                                                                                                                                                                                                                                                |  |  |
| Security of the shop                                 | : | BDT 10,000/-                                                                                                                                                                                                                                                                                                                                |  |  |
| Implementation                                       | : | <ul> <li>The business is planned to be scaled up by investment in existing goods like; Cosmetics etc.</li> <li>Average 15% gain on sale.</li> <li>The business is operating by entrepreneur. Existing no employee.</li> <li>The shop is rented.</li> <li>Collects goods from Rajshahi.</li> <li>Agreed grace period is 3 months.</li> </ul> |  |  |