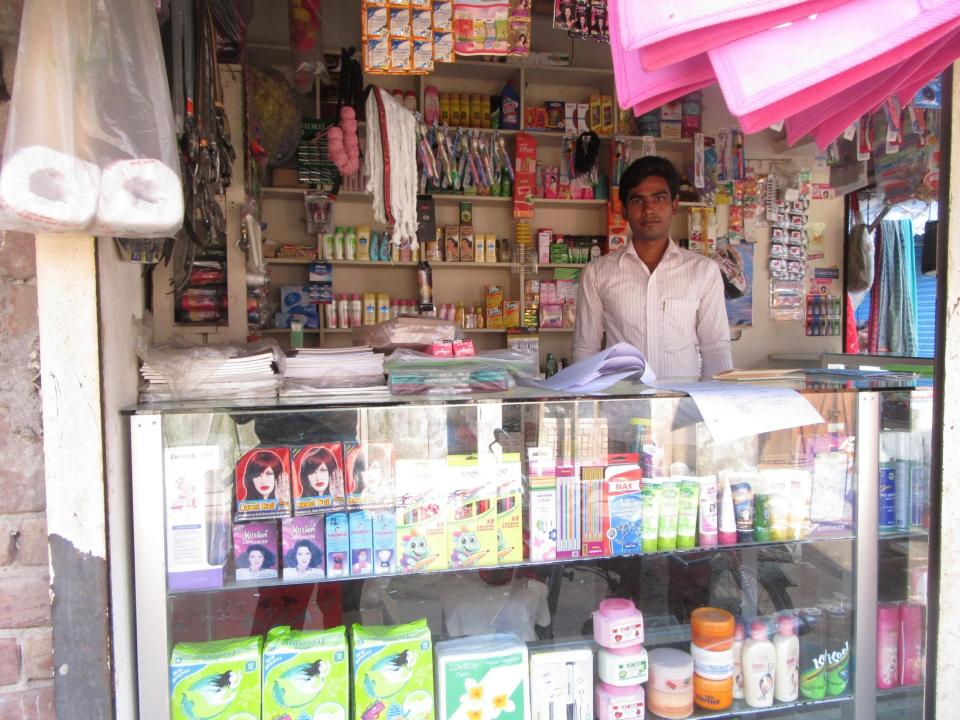

| Proposed Nobin Udyokta Business Info                 |   |                                                                                                                                                                                                                                                                                                                                             |  |  |
|------------------------------------------------------|---|---------------------------------------------------------------------------------------------------------------------------------------------------------------------------------------------------------------------------------------------------------------------------------------------------------------------------------------------|--|--|
| Business Name                                        | : | BISMILLAH COSMETICS                                                                                                                                                                                                                                                                                                                         |  |  |
| Location                                             | : | Nondongassi bajar, Carghat , Rajshahi                                                                                                                                                                                                                                                                                                       |  |  |
| Total Investment in BDT                              | : | BDT 160,000/-                                                                                                                                                                                                                                                                                                                               |  |  |
| Financing                                            | : | Self BDT 110,000/-(from existing business) 69%                                                                                                                                                                                                                                                                                              |  |  |
|                                                      |   | Required Investment BDT 50,000/-(as equity) 31%                                                                                                                                                                                                                                                                                             |  |  |
| Present salary/drawings<br>from business (estimates) | : | BDT 5,000/-                                                                                                                                                                                                                                                                                                                                 |  |  |
| Proposed Salary                                      | : | BDT 5,000/-                                                                                                                                                                                                                                                                                                                                 |  |  |
| Size of shop                                         | : | 12 ft x 15 ft= 180 square ft                                                                                                                                                                                                                                                                                                                |  |  |
| Security of the shop                                 | : | BDT 10,000/-                                                                                                                                                                                                                                                                                                                                |  |  |
| Implementation                                       | : | <ul> <li>The business is planned to be scaled up by investment in existing goods like; Cosmetics etc.</li> <li>Average 15% gain on sale.</li> <li>The business is operating by entrepreneur. Existing no employee.</li> <li>The shop is rented.</li> <li>Collects goods from Rajshahi.</li> <li>Agreed grace period is 3 months.</li> </ul> |  |  |