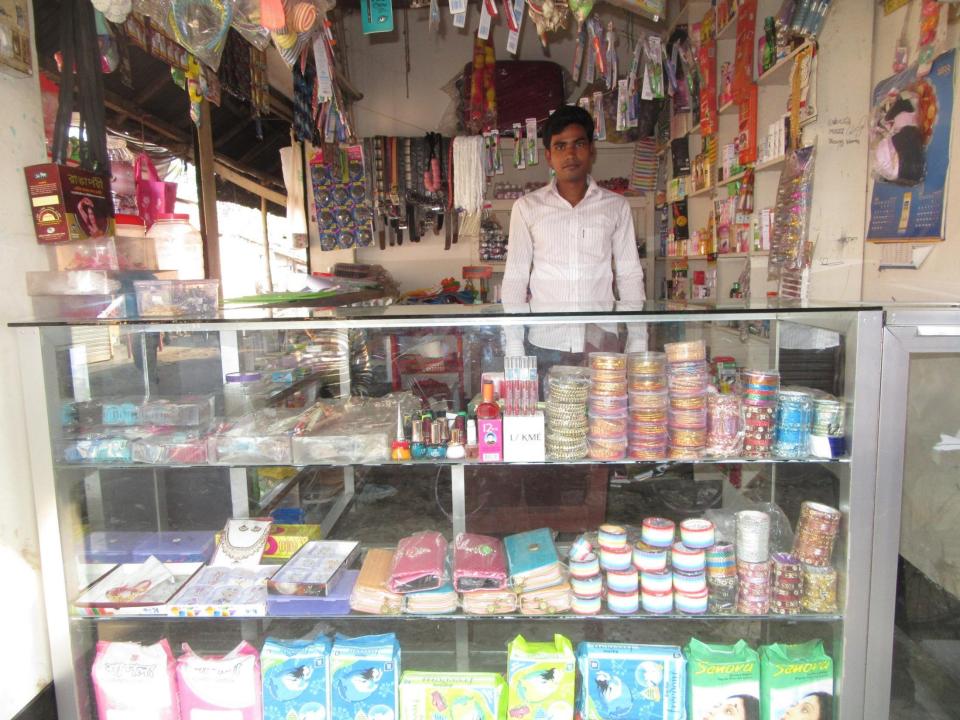

| Proposed Nobin Udyokta Business Info                 |   |                                                                                                                                                                                                                                                                                                                                             |  |  |
|------------------------------------------------------|---|---------------------------------------------------------------------------------------------------------------------------------------------------------------------------------------------------------------------------------------------------------------------------------------------------------------------------------------------|--|--|
| Business Name                                        | : | BISMILLAH COSMETICS                                                                                                                                                                                                                                                                                                                         |  |  |
| Location                                             | : | Nondongassi bajar, Carghat , Rajshahi                                                                                                                                                                                                                                                                                                       |  |  |
| Total Investment in BDT                              | : | BDT 160,000/-                                                                                                                                                                                                                                                                                                                               |  |  |
| Financing                                            | : | Self BDT 110,000/-(from existing business) 69%                                                                                                                                                                                                                                                                                              |  |  |
|                                                      |   | Required Investment BDT 50,000/-(as equity) 31%                                                                                                                                                                                                                                                                                             |  |  |
| Present salary/drawings<br>from business (estimates) | : | BDT 5,000/-                                                                                                                                                                                                                                                                                                                                 |  |  |
| Proposed Salary                                      | : | BDT 5,000/-                                                                                                                                                                                                                                                                                                                                 |  |  |
| Size of shop                                         | : | 12 ft x 15 ft= 180 square ft                                                                                                                                                                                                                                                                                                                |  |  |
| Security of the shop                                 | : | BDT 10,000/-                                                                                                                                                                                                                                                                                                                                |  |  |
| Implementation                                       | : | <ul> <li>The business is planned to be scaled up by investment in existing goods like; Cosmetics etc.</li> <li>Average 15% gain on sale.</li> <li>The business is operating by entrepreneur. Existing no employee.</li> <li>The shop is rented.</li> <li>Collects goods from Rajshahi.</li> <li>Agreed grace period is 3 months.</li> </ul> |  |  |