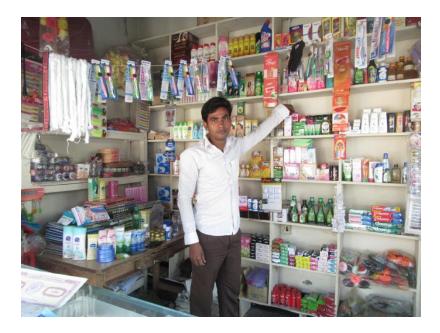

| Proposed Nobin Udyokta Business Info                 |   |                                                                                                                                                                                                                                                                                                                                             |  |  |
|------------------------------------------------------|---|---------------------------------------------------------------------------------------------------------------------------------------------------------------------------------------------------------------------------------------------------------------------------------------------------------------------------------------------|--|--|
| Business Name                                        | : | BISMILLAH COSMETICS                                                                                                                                                                                                                                                                                                                         |  |  |
| Location                                             | : | Nondongassi bajar, Carghat , Rajshahi                                                                                                                                                                                                                                                                                                       |  |  |
| Total Investment in BDT                              | : | BDT 160,000/-                                                                                                                                                                                                                                                                                                                               |  |  |
| Financing                                            | : | Self BDT 110,000/-(from existing business) 69%                                                                                                                                                                                                                                                                                              |  |  |
|                                                      |   | Required Investment BDT 50,000/-(as equity) 31%                                                                                                                                                                                                                                                                                             |  |  |
| Present salary/drawings<br>from business (estimates) | : | BDT 5,000/-                                                                                                                                                                                                                                                                                                                                 |  |  |
| Proposed Salary                                      | : | BDT 5,000/-                                                                                                                                                                                                                                                                                                                                 |  |  |
| Size of shop                                         | : | 12 ft x 15 ft= 180 square ft                                                                                                                                                                                                                                                                                                                |  |  |
| Security of the shop                                 | : | BDT 10,000/-                                                                                                                                                                                                                                                                                                                                |  |  |
| Implementation                                       | : | <ul> <li>The business is planned to be scaled up by investment in existing goods like; Cosmetics etc.</li> <li>Average 15% gain on sale.</li> <li>The business is operating by entrepreneur. Existing no employee.</li> <li>The shop is rented.</li> <li>Collects goods from Rajshahi.</li> <li>Agreed grace period is 3 months.</li> </ul> |  |  |