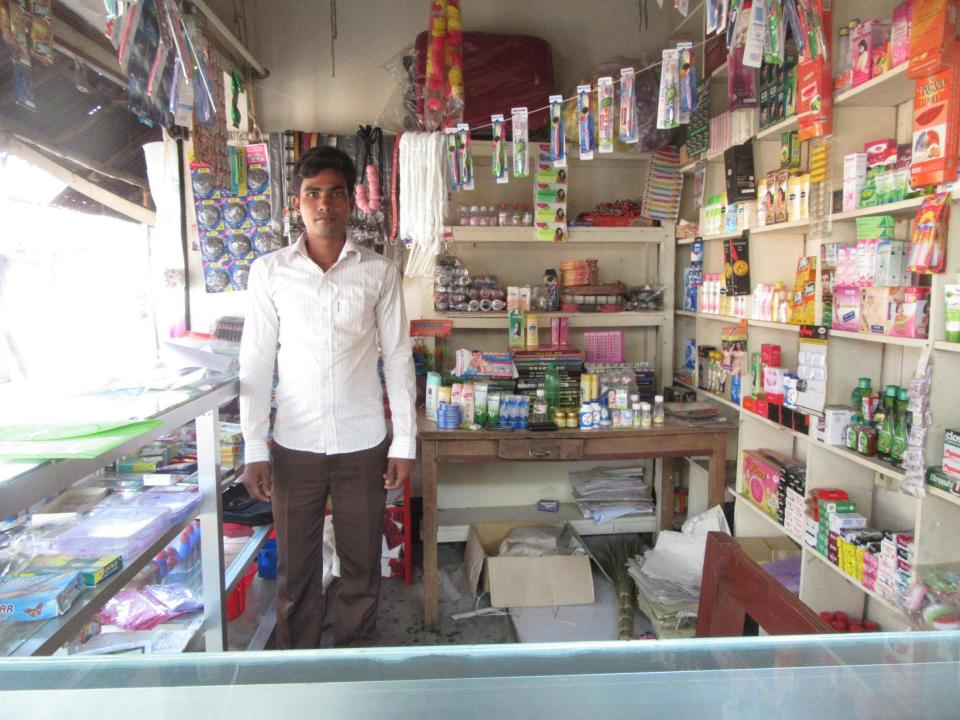

| Proposed Nobin Udyokta Business Info                 |   |                                                                                                                                                                                                                                                                                                                                             |  |  |
|------------------------------------------------------|---|---------------------------------------------------------------------------------------------------------------------------------------------------------------------------------------------------------------------------------------------------------------------------------------------------------------------------------------------|--|--|
| Business Name                                        | : | BISMILLAH COSMETICS                                                                                                                                                                                                                                                                                                                         |  |  |
| Location                                             | : | Nondongassi bajar, Carghat , Rajshahi                                                                                                                                                                                                                                                                                                       |  |  |
| Total Investment in BDT                              | : | BDT 160,000/-                                                                                                                                                                                                                                                                                                                               |  |  |
| Financing                                            | : | Self BDT 110,000/-(from existing business) 69%                                                                                                                                                                                                                                                                                              |  |  |
|                                                      |   | Required Investment BDT 50,000/-(as equity) 31%                                                                                                                                                                                                                                                                                             |  |  |
| Present salary/drawings<br>from business (estimates) | : | BDT 5,000/-                                                                                                                                                                                                                                                                                                                                 |  |  |
| Proposed Salary                                      | : | BDT 5,000/-                                                                                                                                                                                                                                                                                                                                 |  |  |
| Size of shop                                         | : | 12 ft x 15 ft= 180 square ft                                                                                                                                                                                                                                                                                                                |  |  |
| Security of the shop                                 | : | BDT 10,000/-                                                                                                                                                                                                                                                                                                                                |  |  |
| Implementation                                       | : | <ul> <li>The business is planned to be scaled up by investment in existing goods like; Cosmetics etc.</li> <li>Average 15% gain on sale.</li> <li>The business is operating by entrepreneur. Existing no employee.</li> <li>The shop is rented.</li> <li>Collects goods from Rajshahi.</li> <li>Agreed grace period is 3 months.</li> </ul> |  |  |