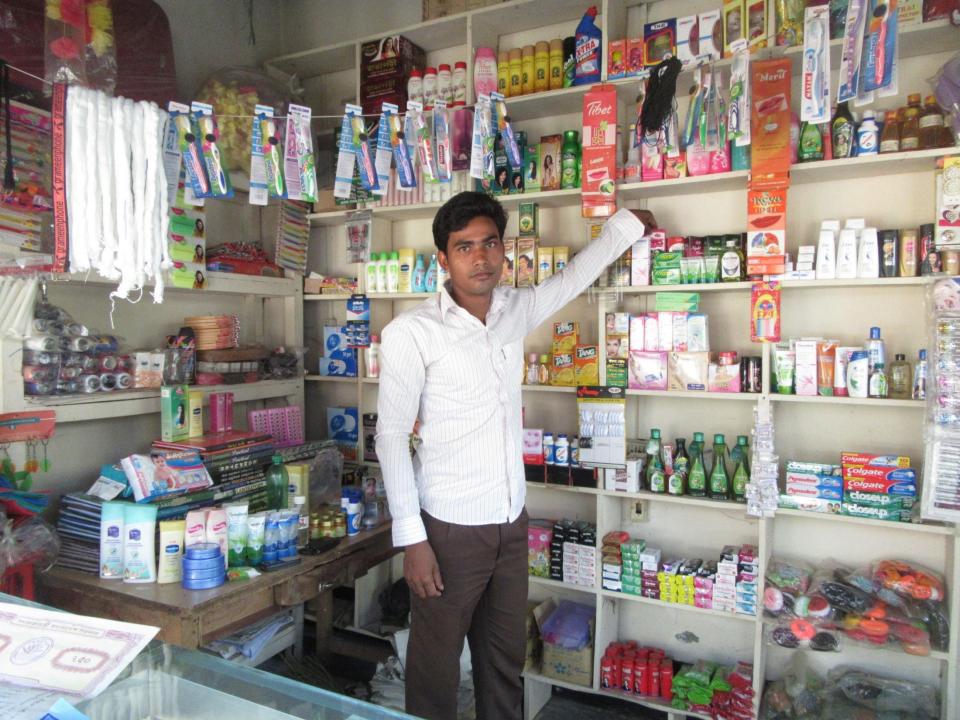

| Proposed Nobin Udyokta Business Info                 |   |                                                                                                                                                                                                                                                                                                                                             |  |  |
|------------------------------------------------------|---|---------------------------------------------------------------------------------------------------------------------------------------------------------------------------------------------------------------------------------------------------------------------------------------------------------------------------------------------|--|--|
| Business Name                                        | : | BISMILLAH COSMETICS                                                                                                                                                                                                                                                                                                                         |  |  |
| Location                                             | : | Nondongassi bajar, Carghat , Rajshahi                                                                                                                                                                                                                                                                                                       |  |  |
| Total Investment in BDT                              | : | BDT 160,000/-                                                                                                                                                                                                                                                                                                                               |  |  |
| Financing                                            | : | Self BDT 110,000/-(from existing business) 69%                                                                                                                                                                                                                                                                                              |  |  |
|                                                      |   | Required Investment BDT 50,000/-(as equity) 31%                                                                                                                                                                                                                                                                                             |  |  |
| Present salary/drawings<br>from business (estimates) | : | BDT 5,000/-                                                                                                                                                                                                                                                                                                                                 |  |  |
| Proposed Salary                                      | : | BDT 5,000/-                                                                                                                                                                                                                                                                                                                                 |  |  |
| Size of shop                                         | : | 12 ft x 15 ft= 180 square ft                                                                                                                                                                                                                                                                                                                |  |  |
| Security of the shop                                 | : | BDT 10,000/-                                                                                                                                                                                                                                                                                                                                |  |  |
| Implementation                                       | : | <ul> <li>The business is planned to be scaled up by investment in existing goods like; Cosmetics etc.</li> <li>Average 15% gain on sale.</li> <li>The business is operating by entrepreneur. Existing no employee.</li> <li>The shop is rented.</li> <li>Collects goods from Rajshahi.</li> <li>Agreed grace period is 3 months.</li> </ul> |  |  |