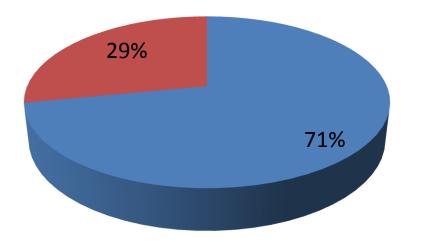

| Proposed Nobin Udyokta Business Info                 |   |                                                                                                                                                                                                                                                                                                                                                                                                   |  |  |
|------------------------------------------------------|---|---------------------------------------------------------------------------------------------------------------------------------------------------------------------------------------------------------------------------------------------------------------------------------------------------------------------------------------------------------------------------------------------------|--|--|
| Business Name                                        | : | LITON PEYARA KHAMAR                                                                                                                                                                                                                                                                                                                                                                               |  |  |
| Location                                             | : | Kanaipara, Zeupara, Puthia, Rajshahi.                                                                                                                                                                                                                                                                                                                                                             |  |  |
| Total Investment in BDT                              | : | BDT 170,000/-                                                                                                                                                                                                                                                                                                                                                                                     |  |  |
| Financing                                            | : | Self BDT 120,000/- (from existing business) 71%<br>Required Investment BDT 50,000(as equity)29 %                                                                                                                                                                                                                                                                                                  |  |  |
| Present salary/drawings<br>from business (estimates) | : | BDT 5,000                                                                                                                                                                                                                                                                                                                                                                                         |  |  |
| Proposed Salary                                      | : | BDT 5,000                                                                                                                                                                                                                                                                                                                                                                                         |  |  |
| Size of shop                                         | : | 4- Bhiga                                                                                                                                                                                                                                                                                                                                                                                          |  |  |
| Security of the shop                                 | : | 52,000/-                                                                                                                                                                                                                                                                                                                                                                                          |  |  |
| Implementation                                       | : | <ul> <li>The business is planned to be scaled up by investment in existing goods like Guava .</li> <li>Average 30 % gain on sales</li> <li>The business is operating by entrepreneur. Existing 1 employee.</li> <li>One will be appointed after getting equity fund.</li> <li>The land is under lease.</li> <li>Collects goods from Garden .</li> <li>Agreed grace period is 3 months.</li> </ul> |  |  |