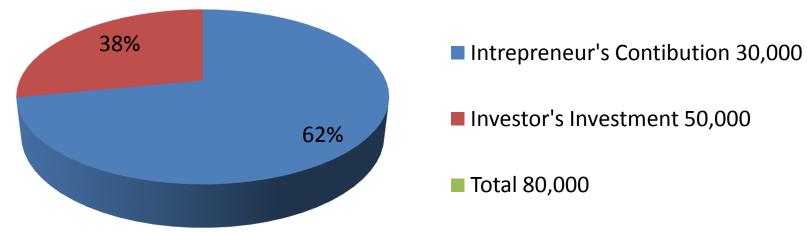

| Proposed Nobin Udyokta Business Info              |   |                                                                                                                                                                                                                                                                                                    |  |  |  |
|---------------------------------------------------|---|----------------------------------------------------------------------------------------------------------------------------------------------------------------------------------------------------------------------------------------------------------------------------------------------------|--|--|--|
| Business Name                                     | : | MEGHA STORE                                                                                                                                                                                                                                                                                        |  |  |  |
| Location                                          | : | Tetulia , Golabari, Puthia, Rajshahi .                                                                                                                                                                                                                                                             |  |  |  |
| Total Investment in BDT                           | : | BDT 80,000/-                                                                                                                                                                                                                                                                                       |  |  |  |
| Financing                                         | : | Self BDT 30,000/-(from existing business) 38% Required Investment BDT 50,000/-(as equity) 62%                                                                                                                                                                                                      |  |  |  |
| Present salary/drawings from business (estimates) | : | BDT 5,000/-                                                                                                                                                                                                                                                                                        |  |  |  |
| Proposed Salary                                   | : | BDT 5,000/-                                                                                                                                                                                                                                                                                        |  |  |  |
| Size of shop                                      |   | 10 ft x 20 ft= 200 square ft                                                                                                                                                                                                                                                                       |  |  |  |
| Security of the shop                              | : | BDT -                                                                                                                                                                                                                                                                                              |  |  |  |
| Implementation                                    | : | <ul> <li>The business is planned to be scaled up by investment in existing goods like; Grocery Item.</li> <li>Average 15% gain on sale.</li> <li>The business is operating by entrepreneur. Existing no employees.</li> <li>The shop is Self.</li> <li>Agreed grace period is 3 months.</li> </ul> |  |  |  |

| Investment Breakdown |          |          |                |  |  |
|----------------------|----------|----------|----------------|--|--|
| Particulars          | Existing | Proposed | Proposed Total |  |  |
| Grocery Item         | 0        | 10,000   | 10,000         |  |  |
| Rice                 | 0        | 20,000   | 20,000         |  |  |
| Shop                 | 3,000    | 0        | 3,000          |  |  |
| Dale                 | 3,000    | 0        | 3,000          |  |  |
| Sold                 | 3,000    | 0        | 3,000          |  |  |
| Cold Drinks          | 2,000    | 0        | 2,000          |  |  |
| Flower               | 3,000    | 10,000   | 13,000         |  |  |
| Oil                  | 5,000    | 10,000   | 15,000         |  |  |
| Cosmetic             | 7,000    | 0        | 7,000          |  |  |
| Confectionary        | 4,000    | 0        | 4,000          |  |  |
| Total                | 30,000   | 50,000   | 80,000         |  |  |