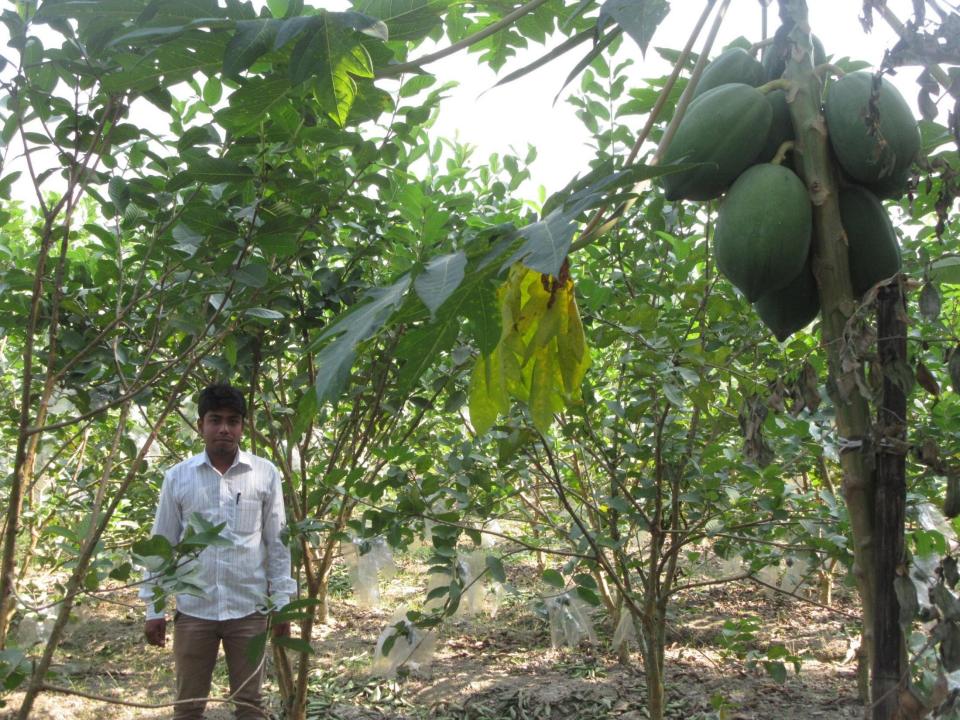

| Proposed Nobin Udyokta Business Info                 |   |                                                                                                                                                                                                                                                                                                                                                                                                 |  |
|------------------------------------------------------|---|-------------------------------------------------------------------------------------------------------------------------------------------------------------------------------------------------------------------------------------------------------------------------------------------------------------------------------------------------------------------------------------------------|--|
| Business Name                                        | : | MOSTAFIZUR PEYARA KHAMAR                                                                                                                                                                                                                                                                                                                                                                        |  |
| Location                                             | : | Kandra , Puthia , Rajshahi .                                                                                                                                                                                                                                                                                                                                                                    |  |
| Total Investment in BDT                              | : | BDT 190,000/-                                                                                                                                                                                                                                                                                                                                                                                   |  |
| Financing                                            | : | Self BDT 140,000/- (from existing business) 74%<br>Required Investment BDT 50,000(as equity)26 %                                                                                                                                                                                                                                                                                                |  |
| Present salary/drawings<br>from business (estimates) | : | BDT 5,000                                                                                                                                                                                                                                                                                                                                                                                       |  |
| Proposed Salary                                      | : | BDT 5,000                                                                                                                                                                                                                                                                                                                                                                                       |  |
| Size of shop                                         | : | 6- Bhiga                                                                                                                                                                                                                                                                                                                                                                                        |  |
| Security of the shop                                 | : | 300,000                                                                                                                                                                                                                                                                                                                                                                                         |  |
| Implementation                                       | : | <ul> <li>The business is planned to be scaled up by investment in existing goods like Guava .</li> <li>Average 30 % gain on sales</li> <li>The business is operating by entrepreneur. Existing 1 employee.</li> <li>One will be appointed after getting equity fund.</li> <li>The land is under lease.</li> <li>Collects goods from Garden</li> <li>Agreed grace period is 3 months.</li> </ul> |  |