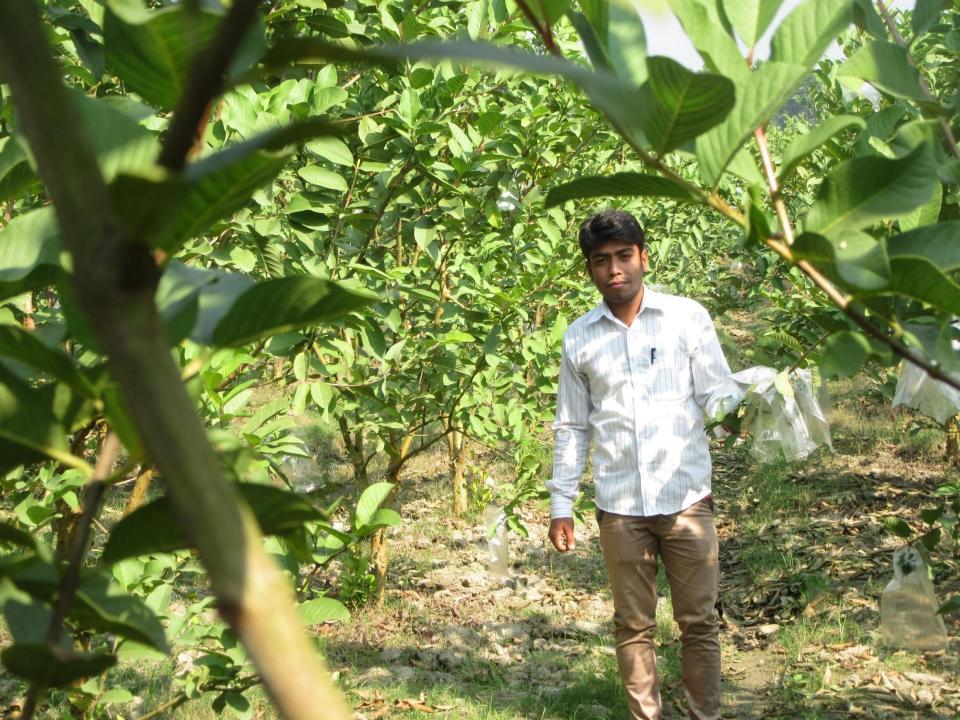

| Proposed Nobin Udyokta Business Info                 |   |                                                                                                                                                                                                                                                                                                                                                                                                 |  |
|------------------------------------------------------|---|-------------------------------------------------------------------------------------------------------------------------------------------------------------------------------------------------------------------------------------------------------------------------------------------------------------------------------------------------------------------------------------------------|--|
| Business Name                                        | : | MOSTAFIZUR PEYARA KHAMAR                                                                                                                                                                                                                                                                                                                                                                        |  |
| Location                                             | : | Kandra , Puthia , Rajshahi .                                                                                                                                                                                                                                                                                                                                                                    |  |
| Total Investment in BDT                              | : | BDT 190,000/-                                                                                                                                                                                                                                                                                                                                                                                   |  |
| Financing                                            | : | Self BDT 140,000/- (from existing business) 74%<br>Required Investment BDT 50,000(as equity)26 %                                                                                                                                                                                                                                                                                                |  |
| Present salary/drawings<br>from business (estimates) | : | BDT 5,000                                                                                                                                                                                                                                                                                                                                                                                       |  |
| Proposed Salary                                      | : | BDT 5,000                                                                                                                                                                                                                                                                                                                                                                                       |  |
| Size of shop                                         | : | 6- Bhiga                                                                                                                                                                                                                                                                                                                                                                                        |  |
| Security of the shop                                 | : | 300,000                                                                                                                                                                                                                                                                                                                                                                                         |  |
| Implementation                                       | : | <ul> <li>The business is planned to be scaled up by investment in existing goods like Guava .</li> <li>Average 30 % gain on sales</li> <li>The business is operating by entrepreneur. Existing 1 employee.</li> <li>One will be appointed after getting equity fund.</li> <li>The land is under lease.</li> <li>Collects goods from Garden</li> <li>Agreed grace period is 3 months.</li> </ul> |  |