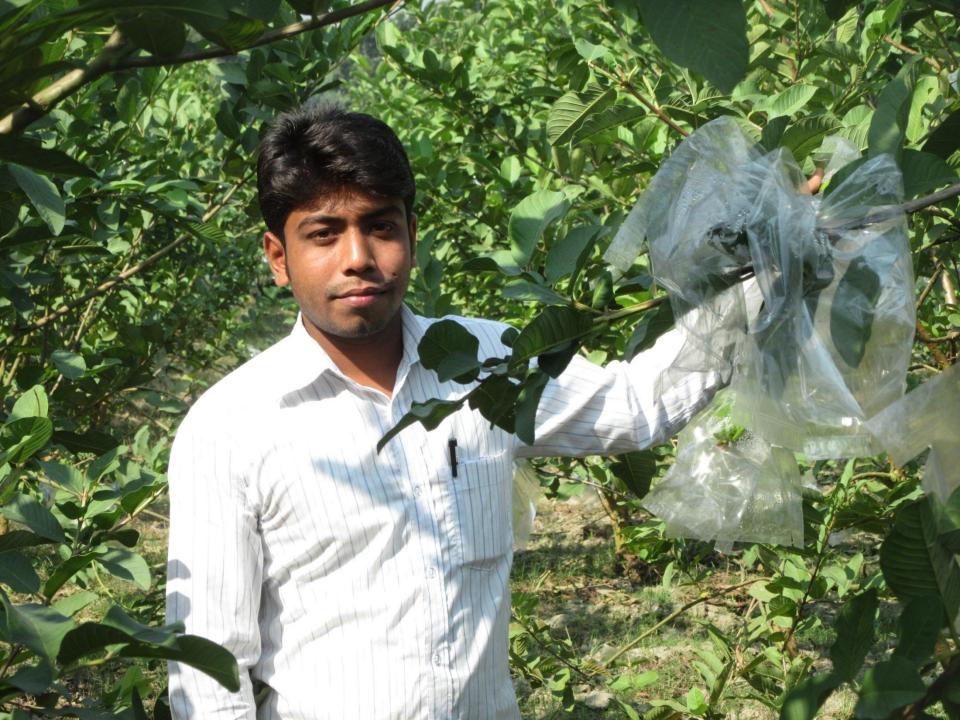

| Proposed Nobin Udyokta Business Info                 |   |                                                                                                                                                                                                                                                                                                                                                                                                 |  |
|------------------------------------------------------|---|-------------------------------------------------------------------------------------------------------------------------------------------------------------------------------------------------------------------------------------------------------------------------------------------------------------------------------------------------------------------------------------------------|--|
| Business Name                                        | : | MOSTAFIZUR PEYARA KHAMAR                                                                                                                                                                                                                                                                                                                                                                        |  |
| Location                                             | : | Kandra , Puthia , Rajshahi .                                                                                                                                                                                                                                                                                                                                                                    |  |
| Total Investment in BDT                              | : | BDT 190,000/-                                                                                                                                                                                                                                                                                                                                                                                   |  |
| Financing                                            | : | Self BDT 140,000/- (from existing business) 74%<br>Required Investment BDT 50,000(as equity)26 %                                                                                                                                                                                                                                                                                                |  |
| Present salary/drawings<br>from business (estimates) | : | BDT 5,000                                                                                                                                                                                                                                                                                                                                                                                       |  |
| Proposed Salary                                      | : | BDT 5,000                                                                                                                                                                                                                                                                                                                                                                                       |  |
| Size of shop                                         | : | 6- Bhiga                                                                                                                                                                                                                                                                                                                                                                                        |  |
| Security of the shop                                 | : | 300,000                                                                                                                                                                                                                                                                                                                                                                                         |  |
| Implementation                                       | : | <ul> <li>The business is planned to be scaled up by investment in existing goods like Guava .</li> <li>Average 30 % gain on sales</li> <li>The business is operating by entrepreneur. Existing 1 employee.</li> <li>One will be appointed after getting equity fund.</li> <li>The land is under lease.</li> <li>Collects goods from Garden</li> <li>Agreed grace period is 3 months.</li> </ul> |  |