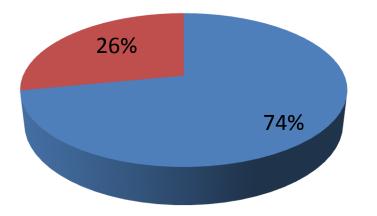

| Proposed Nobin Udyokta Business Info                 |   |                                                                                                                                                                                                                                                                                                                                                                                                 |  |
|------------------------------------------------------|---|-------------------------------------------------------------------------------------------------------------------------------------------------------------------------------------------------------------------------------------------------------------------------------------------------------------------------------------------------------------------------------------------------|--|
| Business Name                                        | : | MOSTAFIZUR PEYARA KHAMAR                                                                                                                                                                                                                                                                                                                                                                        |  |
| Location                                             | : | Kandra , Puthia , Rajshahi .                                                                                                                                                                                                                                                                                                                                                                    |  |
| Total Investment in BDT                              | : | BDT 190,000/-                                                                                                                                                                                                                                                                                                                                                                                   |  |
| Financing                                            | : | Self BDT 140,000/- (from existing business) 74%<br>Required Investment BDT 50,000(as equity)26 %                                                                                                                                                                                                                                                                                                |  |
| Present salary/drawings<br>from business (estimates) | : | BDT 5,000                                                                                                                                                                                                                                                                                                                                                                                       |  |
| Proposed Salary                                      | : | BDT 5,000                                                                                                                                                                                                                                                                                                                                                                                       |  |
| Size of shop                                         | : | 6- Bhiga                                                                                                                                                                                                                                                                                                                                                                                        |  |
| Security of the shop                                 | : | 300,000                                                                                                                                                                                                                                                                                                                                                                                         |  |
| Implementation                                       | : | <ul> <li>The business is planned to be scaled up by investment in existing goods like Guava .</li> <li>Average 30 % gain on sales</li> <li>The business is operating by entrepreneur. Existing 1 employee.</li> <li>One will be appointed after getting equity fund.</li> <li>The land is under lease.</li> <li>Collects goods from Garden</li> <li>Agreed grace period is 3 months.</li> </ul> |  |