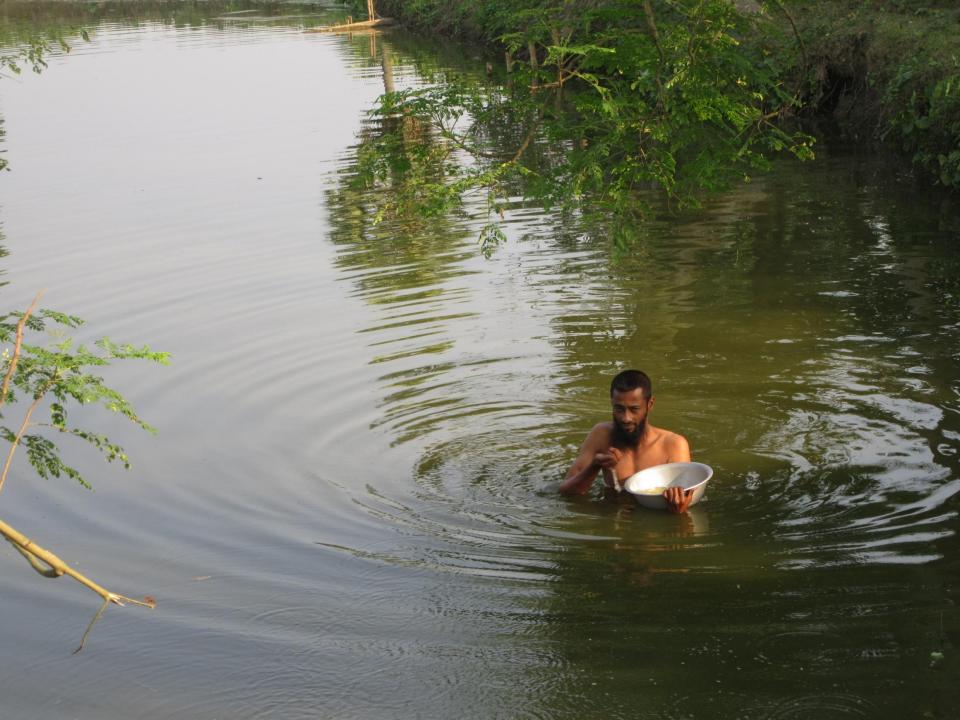

| Proposed Nobin Udyokta Business Info              |          |                                                                                                                                                                                                                                                                                                                             |  |  |
|---------------------------------------------------|----------|-----------------------------------------------------------------------------------------------------------------------------------------------------------------------------------------------------------------------------------------------------------------------------------------------------------------------------|--|--|
| Business Name                                     | :        | PINTU MOTSO KHAMAR                                                                                                                                                                                                                                                                                                          |  |  |
| Location                                          | :        | Pinkepara , Zeupara , puthia, Rajshahi                                                                                                                                                                                                                                                                                      |  |  |
| Total Investment in BDT                           | :        | BDT 150,000/-                                                                                                                                                                                                                                                                                                               |  |  |
| Financing                                         | :        | Self BDT 100,000/-(from existing business) 67% Required Investment BDT 50,000/-(as equity) 33%                                                                                                                                                                                                                              |  |  |
| Present salary/drawings from business (estimates) | :        | BDT 5,000/-                                                                                                                                                                                                                                                                                                                 |  |  |
| Proposed Salary                                   | <b>:</b> | BDT 5,000/-                                                                                                                                                                                                                                                                                                                 |  |  |
| Size of shop                                      | <b>:</b> | 1.66 Acr.                                                                                                                                                                                                                                                                                                                   |  |  |
| Security of the shop                              | <b>:</b> | BDT 45,000/-                                                                                                                                                                                                                                                                                                                |  |  |
| Implementation                                    | :        | <ul> <li>Currently run a fish farm.</li> <li>Various type of fish like; Ruhi fish, Carp fish, Mrigel fish etc cultivate here.</li> <li>The business is operating by entrepreneur. Existing 1 employee.</li> <li>The pond is rented.</li> <li>Collects fish from puthia.</li> <li>Agreed grace period is 3 months</li> </ul> |  |  |

# Pictures