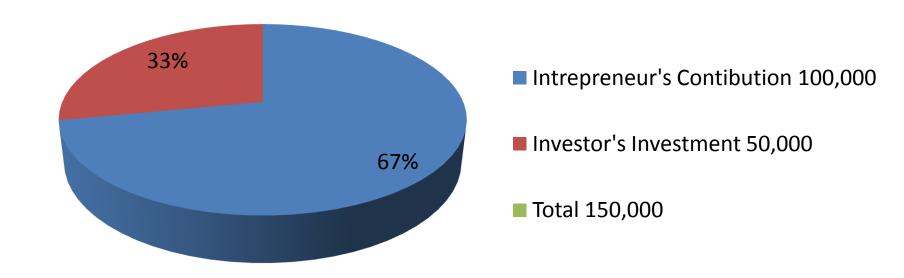

| Proposed Nobin Udyokta Business Info              |          |                                                                                                                                                                                                                                                                                                                             |  |  |
|---------------------------------------------------|----------|-----------------------------------------------------------------------------------------------------------------------------------------------------------------------------------------------------------------------------------------------------------------------------------------------------------------------------|--|--|
| Business Name                                     | :        | PINTU MOTSO KHAMAR                                                                                                                                                                                                                                                                                                          |  |  |
| Location                                          | :        | Pinkepara , Zeupara , puthia, Rajshahi                                                                                                                                                                                                                                                                                      |  |  |
| Total Investment in BDT                           | :        | BDT 150,000/-                                                                                                                                                                                                                                                                                                               |  |  |
| Financing                                         | :        | Self BDT 100,000/-(from existing business) 67% Required Investment BDT 50,000/-(as equity) 33%                                                                                                                                                                                                                              |  |  |
| Present salary/drawings from business (estimates) | :        | BDT 5,000/-                                                                                                                                                                                                                                                                                                                 |  |  |
| Proposed Salary                                   | <b>:</b> | BDT 5,000/-                                                                                                                                                                                                                                                                                                                 |  |  |
| Size of shop                                      | <b>:</b> | 1.66 Acr.                                                                                                                                                                                                                                                                                                                   |  |  |
| Security of the shop                              | <b>:</b> | BDT 45,000/-                                                                                                                                                                                                                                                                                                                |  |  |
| Implementation                                    | :        | <ul> <li>Currently run a fish farm.</li> <li>Various type of fish like; Ruhi fish, Carp fish, Mrigel fish etc cultivate here.</li> <li>The business is operating by entrepreneur. Existing 1 employee.</li> <li>The pond is rented.</li> <li>Collects fish from puthia.</li> <li>Agreed grace period is 3 months</li> </ul> |  |  |

| Investment Breakdown |          |          |                |  |
|----------------------|----------|----------|----------------|--|
| Particulars          | Existing | Proposed | Proposed Total |  |
| Fish                 | 100,000  | 0        | 100,000        |  |
| Lease                | 0        | 25,000   | 25,000         |  |
| Fish Feed            | 0        | 25,000   | 25,000         |  |
| Total                | 100,000  | 50,000   | 150,000        |  |