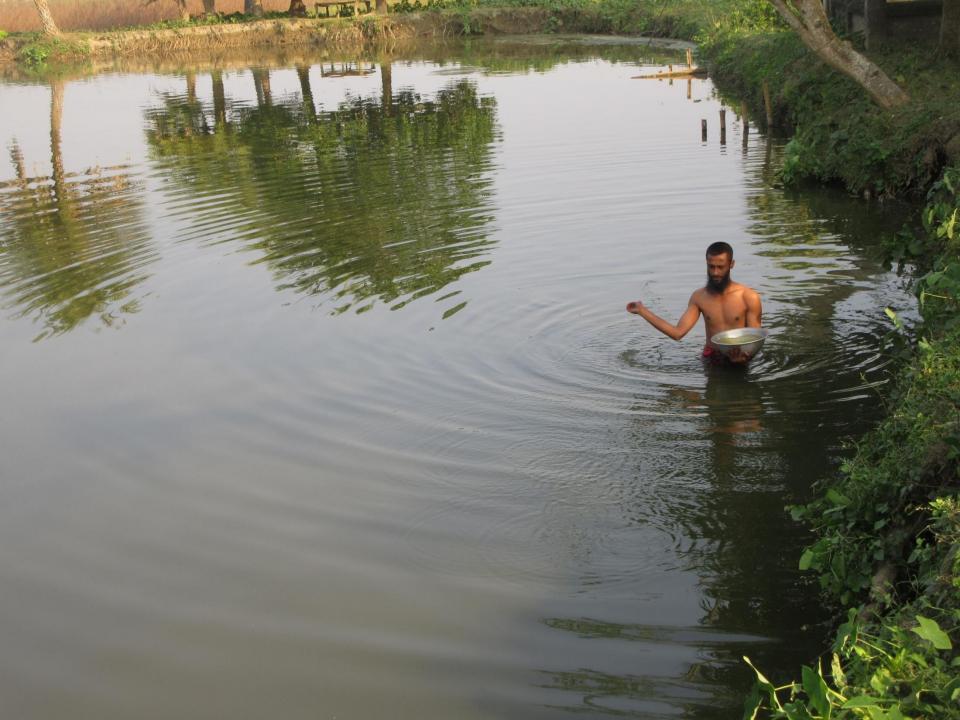

| Proposed Nobin Udyokta Business Info              |          |                                                                                                                                                                                                                                                                                                                             |  |  |
|---------------------------------------------------|----------|-----------------------------------------------------------------------------------------------------------------------------------------------------------------------------------------------------------------------------------------------------------------------------------------------------------------------------|--|--|
| Business Name                                     | :        | PINTU MOTSO KHAMAR                                                                                                                                                                                                                                                                                                          |  |  |
| Location                                          | :        | Pinkepara , Zeupara , puthia, Rajshahi                                                                                                                                                                                                                                                                                      |  |  |
| Total Investment in BDT                           | :        | BDT 150,000/-                                                                                                                                                                                                                                                                                                               |  |  |
| Financing                                         | :        | Self BDT 100,000/-(from existing business) 67% Required Investment BDT 50,000/-(as equity) 33%                                                                                                                                                                                                                              |  |  |
| Present salary/drawings from business (estimates) | :        | BDT 5,000/-                                                                                                                                                                                                                                                                                                                 |  |  |
| Proposed Salary                                   | <b>:</b> | BDT 5,000/-                                                                                                                                                                                                                                                                                                                 |  |  |
| Size of shop                                      | <b>:</b> | 1.66 Acr.                                                                                                                                                                                                                                                                                                                   |  |  |
| Security of the shop                              | <b>:</b> | BDT 45,000/-                                                                                                                                                                                                                                                                                                                |  |  |
| Implementation                                    | :        | <ul> <li>Currently run a fish farm.</li> <li>Various type of fish like; Ruhi fish, Carp fish, Mrigel fish etc cultivate here.</li> <li>The business is operating by entrepreneur. Existing 1 employee.</li> <li>The pond is rented.</li> <li>Collects fish from puthia.</li> <li>Agreed grace period is 3 months</li> </ul> |  |  |

# Pictures