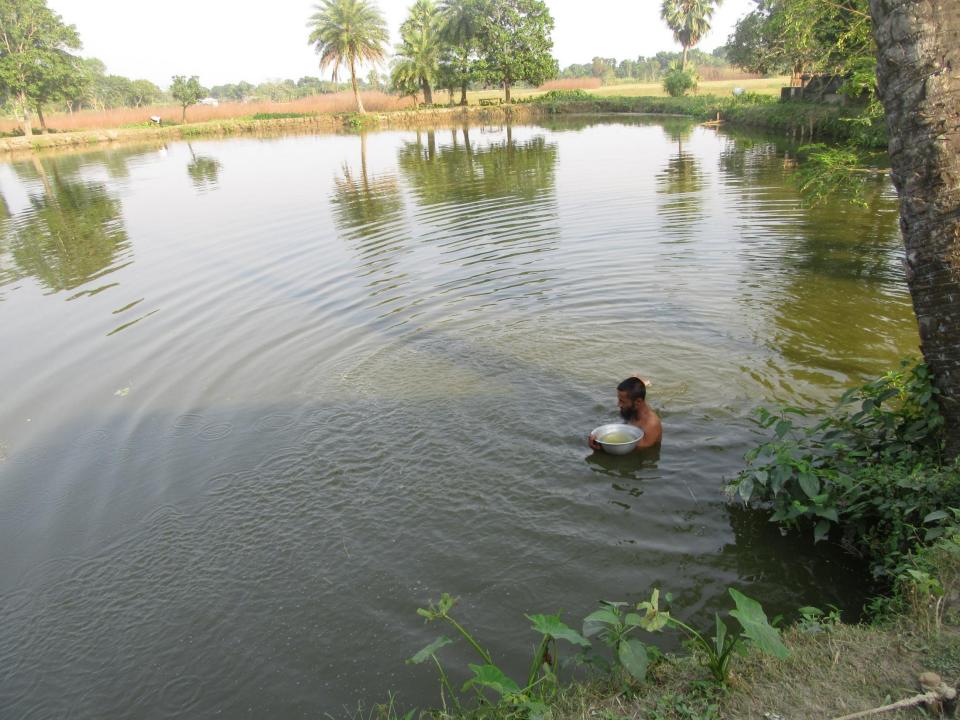

| Proposed Nobin Udyokta Business Info              |          |                                                                                                                                                                                                                                                                                                                             |  |  |
|---------------------------------------------------|----------|-----------------------------------------------------------------------------------------------------------------------------------------------------------------------------------------------------------------------------------------------------------------------------------------------------------------------------|--|--|
| Business Name                                     | :        | PINTU MOTSO KHAMAR                                                                                                                                                                                                                                                                                                          |  |  |
| Location                                          | :        | Pinkepara , Zeupara , puthia, Rajshahi                                                                                                                                                                                                                                                                                      |  |  |
| Total Investment in BDT                           | :        | BDT 150,000/-                                                                                                                                                                                                                                                                                                               |  |  |
| Financing                                         | :        | Self BDT 100,000/-(from existing business) 67% Required Investment BDT 50,000/-(as equity) 33%                                                                                                                                                                                                                              |  |  |
| Present salary/drawings from business (estimates) | :        | BDT 5,000/-                                                                                                                                                                                                                                                                                                                 |  |  |
| Proposed Salary                                   | <b>:</b> | BDT 5,000/-                                                                                                                                                                                                                                                                                                                 |  |  |
| Size of shop                                      | <b>:</b> | 1.66 Acr.                                                                                                                                                                                                                                                                                                                   |  |  |
| Security of the shop                              | <b>:</b> | BDT 45,000/-                                                                                                                                                                                                                                                                                                                |  |  |
| Implementation                                    | :        | <ul> <li>Currently run a fish farm.</li> <li>Various type of fish like; Ruhi fish, Carp fish, Mrigel fish etc cultivate here.</li> <li>The business is operating by entrepreneur. Existing 1 employee.</li> <li>The pond is rented.</li> <li>Collects fish from puthia.</li> <li>Agreed grace period is 3 months</li> </ul> |  |  |

# Pictures