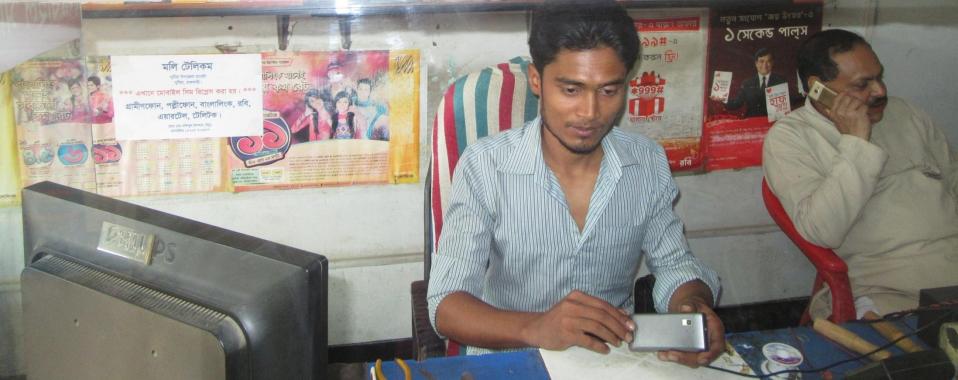

| Proposed Nobin Udyokta Business Info              |            |                                                                                                                                                                                                                                                                                                                                                                  |  |  |
|---------------------------------------------------|------------|------------------------------------------------------------------------------------------------------------------------------------------------------------------------------------------------------------------------------------------------------------------------------------------------------------------------------------------------------------------|--|--|
| Business Name                                     | <b> </b> : | SHAFA TELECOM                                                                                                                                                                                                                                                                                                                                                    |  |  |
| Location                                          | :          | Puthia Bazaar, Puthia ,Rajshahi                                                                                                                                                                                                                                                                                                                                  |  |  |
| Total Investment in BDT                           | :          | BDT 85,000/-                                                                                                                                                                                                                                                                                                                                                     |  |  |
| Financing                                         | :          | Self BDT35,000/-(from existing business)41% Required Investment BDT 50,000/-(as equity) 59%                                                                                                                                                                                                                                                                      |  |  |
| Present salary/drawings from business (estimates) | :          | BDT 5,000/-                                                                                                                                                                                                                                                                                                                                                      |  |  |
| Proposed Salary                                   | :          | BDT 5,000/-                                                                                                                                                                                                                                                                                                                                                      |  |  |
| Size of shop                                      | <b> </b> : | 8 ft x 16ft= 128 square ft                                                                                                                                                                                                                                                                                                                                       |  |  |
| Security of the shop                              | :          | 50,000/-                                                                                                                                                                                                                                                                                                                                                         |  |  |
| Implementation                                    | :          | <ul> <li>The business is planned to be scaled up by investment in existing goods like; Mobile phone, Battery, Charger etc.</li> <li>Average 15% gain on sale.</li> <li>The business is operating by entrepreneur. Existing no employee.</li> <li>The shop is rented.</li> <li>Collects goods from Rajshahi.</li> <li>Agreed grace period is 3 months.</li> </ul> |  |  |

# Picture