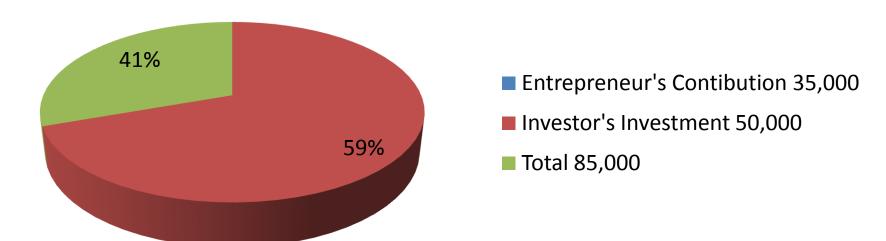

| Proposed Nobin Udyokta Business Info              |            |                                                                                                                                                                                                                                                                                                                                                                  |  |  |
|---------------------------------------------------|------------|------------------------------------------------------------------------------------------------------------------------------------------------------------------------------------------------------------------------------------------------------------------------------------------------------------------------------------------------------------------|--|--|
| Business Name                                     | <b> </b> : | SHAFA TELECOM                                                                                                                                                                                                                                                                                                                                                    |  |  |
| Location                                          | :          | Puthia Bazaar, Puthia ,Rajshahi                                                                                                                                                                                                                                                                                                                                  |  |  |
| Total Investment in BDT                           | :          | BDT 85,000/-                                                                                                                                                                                                                                                                                                                                                     |  |  |
| Financing                                         | :          | Self BDT35,000/-(from existing business)41% Required Investment BDT 50,000/-(as equity) 59%                                                                                                                                                                                                                                                                      |  |  |
| Present salary/drawings from business (estimates) | :          | BDT 5,000/-                                                                                                                                                                                                                                                                                                                                                      |  |  |
| Proposed Salary                                   | :          | BDT 5,000/-                                                                                                                                                                                                                                                                                                                                                      |  |  |
| Size of shop                                      | <b> </b> : | 8 ft x 16ft= 128 square ft                                                                                                                                                                                                                                                                                                                                       |  |  |
| Security of the shop                              | :          | 50,000/-                                                                                                                                                                                                                                                                                                                                                         |  |  |
| Implementation                                    | :          | <ul> <li>The business is planned to be scaled up by investment in existing goods like; Mobile phone, Battery, Charger etc.</li> <li>Average 15% gain on sale.</li> <li>The business is operating by entrepreneur. Existing no employee.</li> <li>The shop is rented.</li> <li>Collects goods from Rajshahi.</li> <li>Agreed grace period is 3 months.</li> </ul> |  |  |

| Investment Breakdown |          |          |                |  |  |
|----------------------|----------|----------|----------------|--|--|
| Particulars          | Existing | Proposed | Proposed Total |  |  |
| Mobile               | 0        | 30,000   | 30,000         |  |  |
| Skin papar (50x30)   | 15,00    | 0        | 1,500          |  |  |
| Charger (20 x 68)    | 1,360    | 10,000   | 11,360         |  |  |
| Battery (30 x220)    | 6,600    | 10,000   | 16,600         |  |  |
| Head phone (20x90)   | 1,800    | 0        | 1,800          |  |  |
| Computer (1x15000)   | 15,000   | 0        | 15,000         |  |  |
| Catching (100x30)    | 3,000    | 0        | 3,000          |  |  |
| Others               | 5,740    | 0        | 5,740          |  |  |
| Total                | 35,000   | 50,000   | 85,000         |  |  |