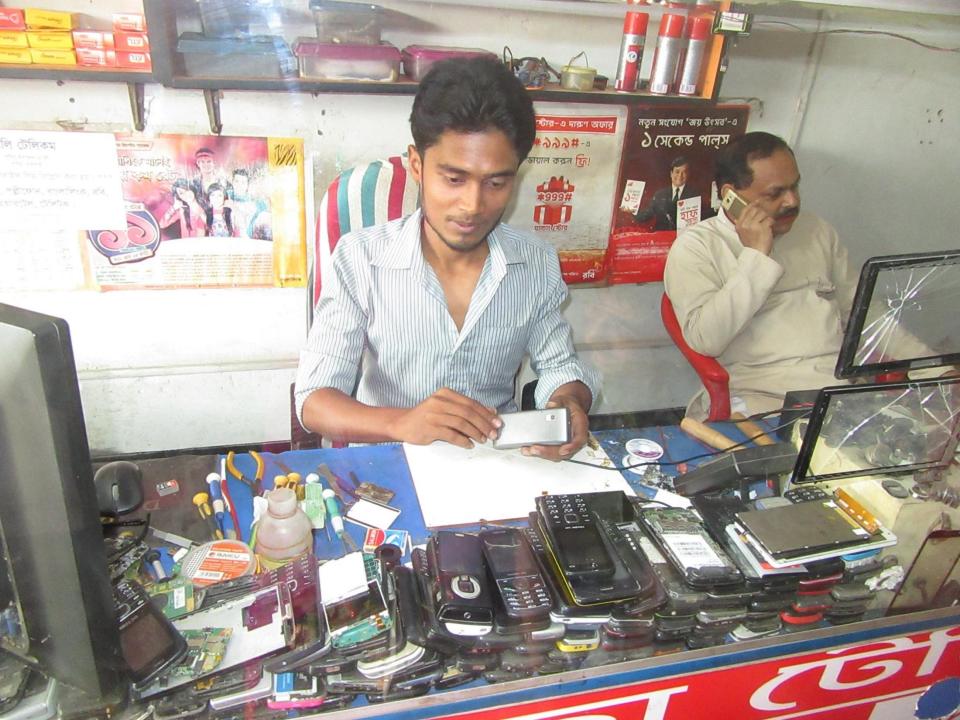

| Proposed Nobin Udyokta Business Info              |            |                                                                                                                                                                                                                                                                                                                                                                  |  |  |
|---------------------------------------------------|------------|------------------------------------------------------------------------------------------------------------------------------------------------------------------------------------------------------------------------------------------------------------------------------------------------------------------------------------------------------------------|--|--|
| Business Name                                     | <b> </b> : | SHAFA TELECOM                                                                                                                                                                                                                                                                                                                                                    |  |  |
| Location                                          | :          | Puthia Bazaar, Puthia ,Rajshahi                                                                                                                                                                                                                                                                                                                                  |  |  |
| Total Investment in BDT                           | :          | BDT 85,000/-                                                                                                                                                                                                                                                                                                                                                     |  |  |
| Financing                                         | :          | Self BDT35,000/-(from existing business)41% Required Investment BDT 50,000/-(as equity) 59%                                                                                                                                                                                                                                                                      |  |  |
| Present salary/drawings from business (estimates) | :          | BDT 5,000/-                                                                                                                                                                                                                                                                                                                                                      |  |  |
| Proposed Salary                                   | :          | BDT 5,000/-                                                                                                                                                                                                                                                                                                                                                      |  |  |
| Size of shop                                      | <b> </b> : | 8 ft x 16ft= 128 square ft                                                                                                                                                                                                                                                                                                                                       |  |  |
| Security of the shop                              | :          | 50,000/-                                                                                                                                                                                                                                                                                                                                                         |  |  |
| Implementation                                    | :          | <ul> <li>The business is planned to be scaled up by investment in existing goods like; Mobile phone, Battery, Charger etc.</li> <li>Average 15% gain on sale.</li> <li>The business is operating by entrepreneur. Existing no employee.</li> <li>The shop is rented.</li> <li>Collects goods from Rajshahi.</li> <li>Agreed grace period is 3 months.</li> </ul> |  |  |

# Picture