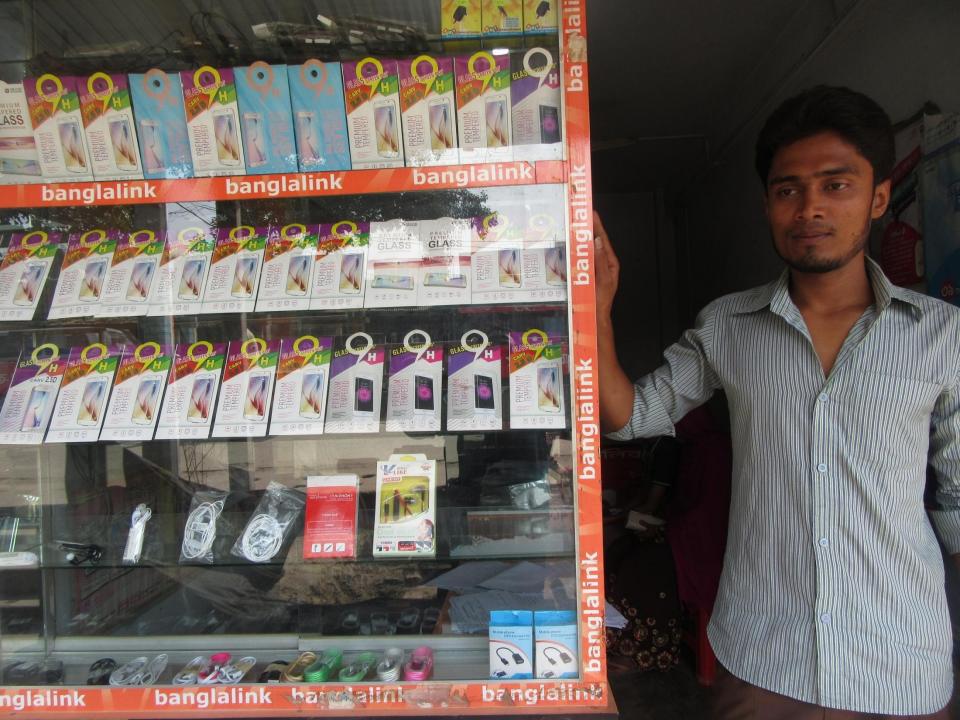

| Proposed Nobin Udyokta Business Info              |            |                                                                                                                                                                                                                                                                                                                                                                  |  |  |
|---------------------------------------------------|------------|------------------------------------------------------------------------------------------------------------------------------------------------------------------------------------------------------------------------------------------------------------------------------------------------------------------------------------------------------------------|--|--|
| Business Name                                     | <b> </b> : | SHAFA TELECOM                                                                                                                                                                                                                                                                                                                                                    |  |  |
| Location                                          | :          | Puthia Bazaar, Puthia ,Rajshahi                                                                                                                                                                                                                                                                                                                                  |  |  |
| Total Investment in BDT                           | :          | BDT 85,000/-                                                                                                                                                                                                                                                                                                                                                     |  |  |
| Financing                                         | :          | Self BDT35,000/-(from existing business)41% Required Investment BDT 50,000/-(as equity) 59%                                                                                                                                                                                                                                                                      |  |  |
| Present salary/drawings from business (estimates) | :          | BDT 5,000/-                                                                                                                                                                                                                                                                                                                                                      |  |  |
| Proposed Salary                                   | :          | BDT 5,000/-                                                                                                                                                                                                                                                                                                                                                      |  |  |
| Size of shop                                      | <b> </b> : | 8 ft x 16ft= 128 square ft                                                                                                                                                                                                                                                                                                                                       |  |  |
| Security of the shop                              | :          | 50,000/-                                                                                                                                                                                                                                                                                                                                                         |  |  |
| Implementation                                    | :          | <ul> <li>The business is planned to be scaled up by investment in existing goods like; Mobile phone, Battery, Charger etc.</li> <li>Average 15% gain on sale.</li> <li>The business is operating by entrepreneur. Existing no employee.</li> <li>The shop is rented.</li> <li>Collects goods from Rajshahi.</li> <li>Agreed grace period is 3 months.</li> </ul> |  |  |

# Picture