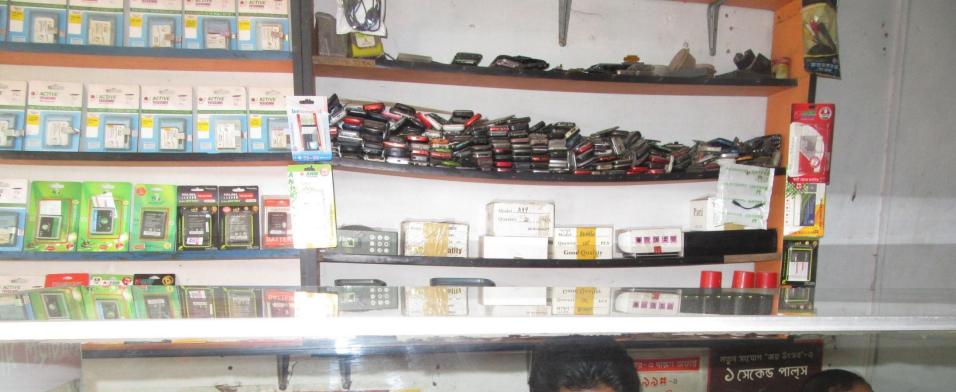

| Proposed Nobin Udyokta Business Info              |            |                                                                                                                                                                                                                                                                                                                                                                  |  |  |
|---------------------------------------------------|------------|------------------------------------------------------------------------------------------------------------------------------------------------------------------------------------------------------------------------------------------------------------------------------------------------------------------------------------------------------------------|--|--|
| Business Name                                     | <b> </b> : | SHAFA TELECOM                                                                                                                                                                                                                                                                                                                                                    |  |  |
| Location                                          | :          | Puthia Bazaar, Puthia ,Rajshahi                                                                                                                                                                                                                                                                                                                                  |  |  |
| Total Investment in BDT                           | :          | BDT 85,000/-                                                                                                                                                                                                                                                                                                                                                     |  |  |
| Financing                                         | :          | Self BDT35,000/-(from existing business)41% Required Investment BDT 50,000/-(as equity) 59%                                                                                                                                                                                                                                                                      |  |  |
| Present salary/drawings from business (estimates) | :          | BDT 5,000/-                                                                                                                                                                                                                                                                                                                                                      |  |  |
| Proposed Salary                                   | :          | BDT 5,000/-                                                                                                                                                                                                                                                                                                                                                      |  |  |
| Size of shop                                      | <b> </b> : | 8 ft x 16ft= 128 square ft                                                                                                                                                                                                                                                                                                                                       |  |  |
| Security of the shop                              | :          | 50,000/-                                                                                                                                                                                                                                                                                                                                                         |  |  |
| Implementation                                    | :          | <ul> <li>The business is planned to be scaled up by investment in existing goods like; Mobile phone, Battery, Charger etc.</li> <li>Average 15% gain on sale.</li> <li>The business is operating by entrepreneur. Existing no employee.</li> <li>The shop is rented.</li> <li>Collects goods from Rajshahi.</li> <li>Agreed grace period is 3 months.</li> </ul> |  |  |

# Picture