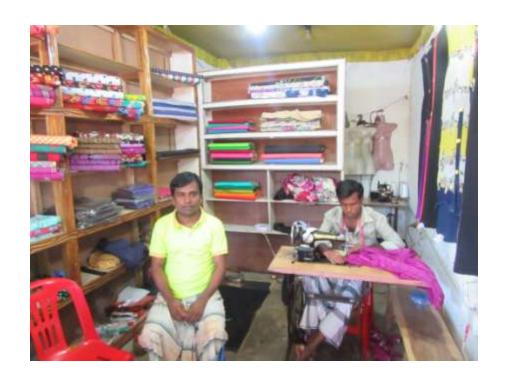

#### **Proposed NU Business Name: MA TAILORS**



Project identification and prepared by: Md. Hafizur Rahman, Mawna Unit, Gazipur

Project verified by: MD. Rafiqul Islam



| Brief Bio of The Proposed Nobin Udyokta                                                                                                         |       |                                                                                                                                                                                                     |  |  |
|-------------------------------------------------------------------------------------------------------------------------------------------------|-------|----------------------------------------------------------------------------------------------------------------------------------------------------------------