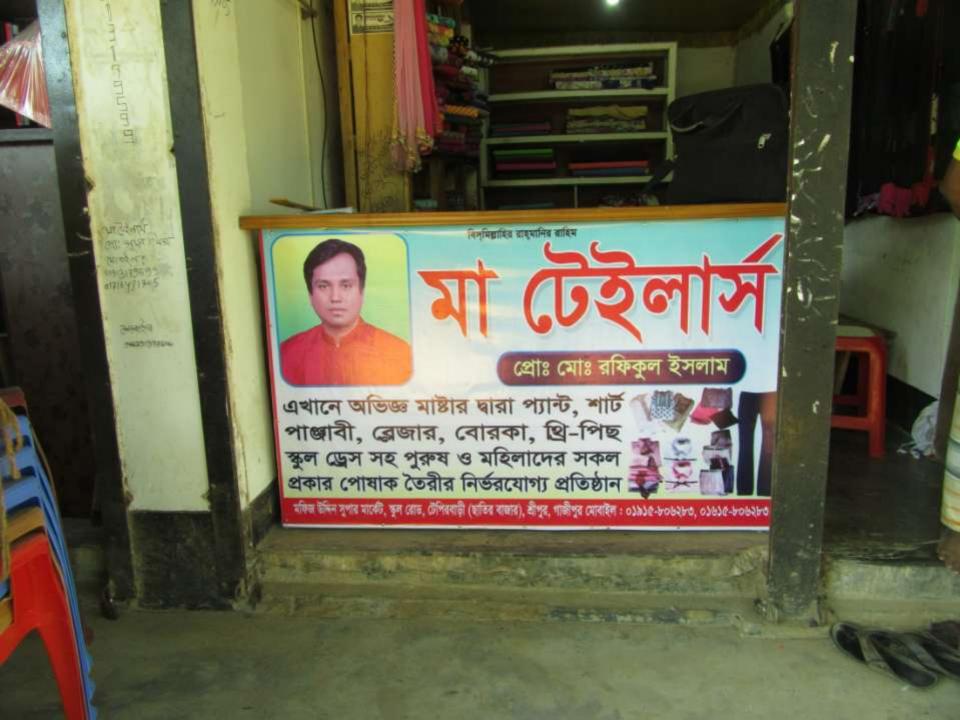

#### **Proposed NU Business Name: MA TAILORS**

Project identification and prepared by: Md. Hafizur Rahman, Mawna Unit, Gazipur

Project verified by: MD. Rafiqul Islam

| Brief Bio of The Proposed Nobin Udyokta                                                                                                         |       |                                                                                                                                                                                                     |  |  |
|-------------------------------------------------------------------------------------------------------------------------------------------------|-------|-----------------------------------------------------------------------------------------------------------------------------------------------------------------------------------------------------|--|--|
| Name                                                                                                                                            | :     | MD ROFIQUL ISLAM                                                                                                                                                                                    |  |  |
| Age                                                                                                                                             | :     | 12-03-1982(34 Years)                                                                                                                                                                                |  |  |
| Education, till to date                                                                                                                         | :     | SSC                                                                                                                                                                                                 |  |  |
| Marital status                                                                                                                                  | ••    | Married                                                                                                                                                                                             |  |  |
| Children                                                                                                                                        | :     | 1 Daughter                                                                                                                                                                                          |  |  |
| No. of siblings:                                                                                                                                | :     | 3 Brothers 1Sister                                                                                                                                                                                  |  |  |
| Address                                                                                                                                         | :     | Vill: Tapirbari P.O: Tangra, P.S: Shreepur, Dist: Gazipur                                                                                                                                           |  |  |
| Parent's and GB related Info (i) Who is GB member (ii) Mother's name (iii) Father's name (iv) GB member's info                                  | : : : | Mother Father  KOLIMON NISA  MD AIYUB ALI  Branch: Tengra, Shreepur, Centre # 11/M(Female),  Member ID: 1382, Group No: 02,  Member since: 03-07-1989 to 24-06-2006(17Years)  First loan: BDT 1,000 |  |  |
| Further Information: (v) Who pays GB loan installment (vi) Mobile lady (vii) Grameen Education Loan (viii) Any other loan like GB, BRAC ASA etc | : : : | Existing Loan: BDT 15,000, Outstanding loan: 0 N/A No No No                                                                                                                                         |  |  |

| Proposed Nobin Udyokta Business Info              |   |                                                                                                                                                                                                                                                                                                                                                                                                             |  |
|---------------------------------------------------|---|-------------------------------------------------------------------------------------------------------------------------------------------------------------------------------------------------------------------------------------------------------------------------------------------------------------------------------------------------------------------------------------------------------------|--|
| Business Name                                     | : | MA TAILORS                                                                                                                                                                                                                                                                                                                                                                                                  |  |
| Location                                          | : | Satir Bazar, Sreepur, Gajipur                                                                                                                                                                                                                                                                                                                                                                               |  |
| Total Investment in BDT                           | : | BDT 1,16,000/-                                                                                                                                                                                                                                                                                                                                                                                              |  |
| Financing                                         | : | Self BDT 66,000/-(from existing business) 56% Required Investment BDT 50,000/-(as equity) 44%                                                                                                                                                                                                                                                                                                               |  |
| Present salary/drawings from business (estimates) | : | BDT 4,000/-                                                                                                                                                                                                                                                                                                                                                                                                 |  |
| Proposed Salary                                   | : | BDT 5,000/-                                                                                                                                                                                                                                                                                                                                                                                                 |  |
| Size of shop                                      | : | 8 ft x 10 ft= 80square ft                                                                                                                                                                                                                                                                                                                                                                                   |  |
| Security of the shop                              | : | BDT 50,000/-                                                                                                                                                                                                                                                                                                                                                                                                |  |
| Implementation                                    | : | <ul> <li>The business is planned to be scaled up by investment in existing goods like; Tailoring business.</li> <li>Average 15% gain on sale.</li> <li>The business is operating by entrepreneur. Existing 1 employee.</li> <li>After getting equity fund 1 employ will be appointed.</li> <li>The shop is rented.</li> <li>Collects goods from Dhaka.</li> <li>Agreed grace period is 3 months.</li> </ul> |  |