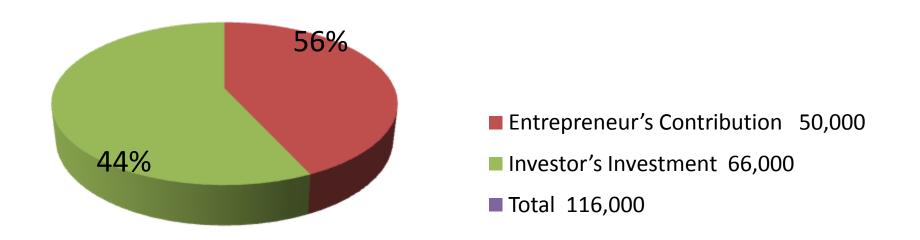

| Investment Breakdown   |          |          |                |  |  |
|------------------------|----------|----------|----------------|--|--|
| Particulars            | Existing | Proposed | Proposed Total |  |  |
| Pant Piece (20 x 380)  | 7,560    | 11,400   | 18,960         |  |  |
| Shirt Piece (15 x 300) | 4,500    | 6,000    | 10,500         |  |  |
| Plen Cloths (180 x 42) | 7,560    | 8,400    | 15,960         |  |  |
| Print Piece(250 x 45)  | 11,250   | 13,500   | 24,750         |  |  |
| Others                 | 19,130   | 10,700   | 29,830         |  |  |
| Plen Machin            | 10,000   | 0        | 10,000         |  |  |
| Overlok machin         | 6,000    | 0        | 6,000          |  |  |
| Total                  | 66,000   | 50,000   | 1,16,000       |  |  |