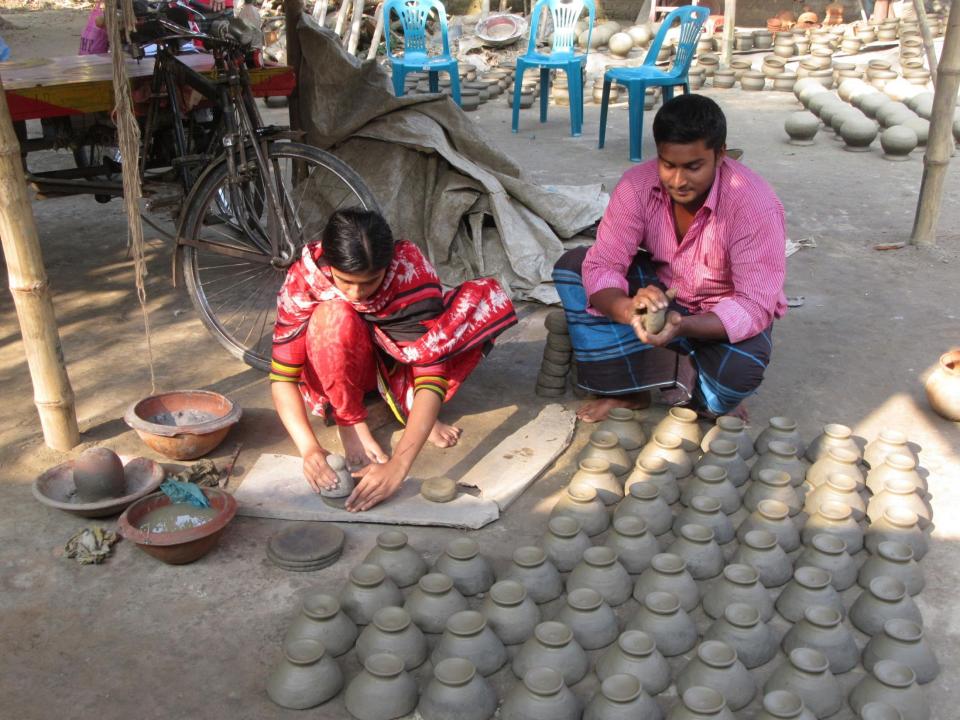

ip Tr. |              |              |         |
| 2.3  | Fee)                     | 20,000       | 20,000       | 20,000  |
|      | Total Cash Outflow       | 70,000       | 20,000       | 20,000  |
| 3    | Net Cash Surplus         | 60,400       | 130,160      | 149,348 |



### Strength **W**<sub>EAKNESS</sub> Lack of Capital/Investment Employment: Self: 01 Family:0 Others:02 Experience & Skill : 2 Years Quality goods & services; Skill and experience; THREATS **PPORTUNITIES** Theft Huge demand in the community Fire Location of shop; Political unrest Regular customers;

# Picture

# শ্রী সরুজ পাল লোনাহটের 03620-006905 পিতাঃ শ্রী স্বপন চন্দ্র পাল মাটির পাঁয়খাঁনার পাঁট 103983-022000 সবুজ সেন্টোরী মাটির পাট এখানে মাটির পাট তৈরী ও বিক্রয় করা হয় ঝলমলিয়া পালপাড়া, পুঠিয়া, রাজশাহী।