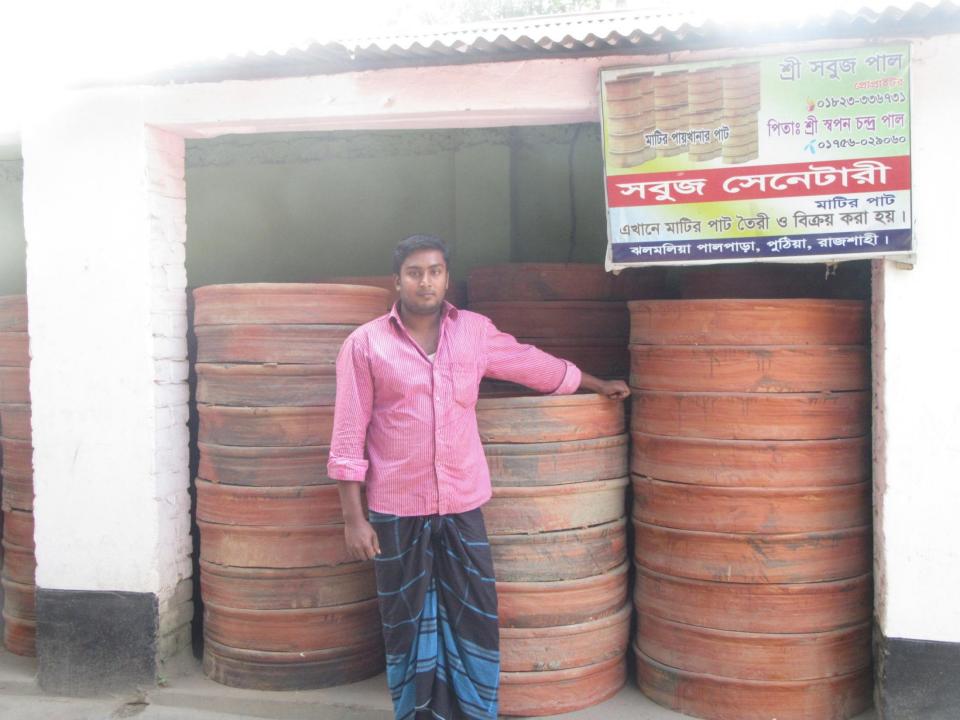

# Picture

# শ্রী সরুজ পাল লোনাহটের 03620-006905 পিতাঃ শ্রী স্বপন চন্দ্র পাল মাটির পাঁয়খাঁনার পাঁট 103983-022000 সবুজ সেন্টোরী মাটির পাট এখানে মাটির পাট তৈরী ও বিক্রয় করা হয় ঝলমলিয়া পালপাড়া, পুঠিয়া, রাজশাহী।