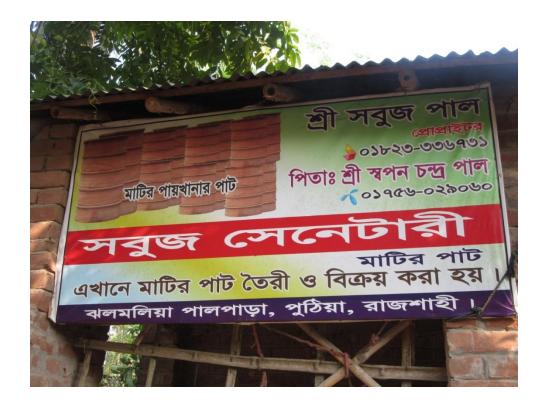

# শ্রী সরুজ পাল লোনাহটের 03620-006905 পিতাঃ শ্রী স্বপন চন্দ্র পাল মাটির পাঁয়খাঁনার পাঁট 103983-022000 সবুজ সেন্টোরী মাটির পাট এখানে মাটির পাট তৈরী ও বিক্রয় করা হয় ঝলমলিয়া পালপাড়া, পুঠিয়া, রাজশাহী।