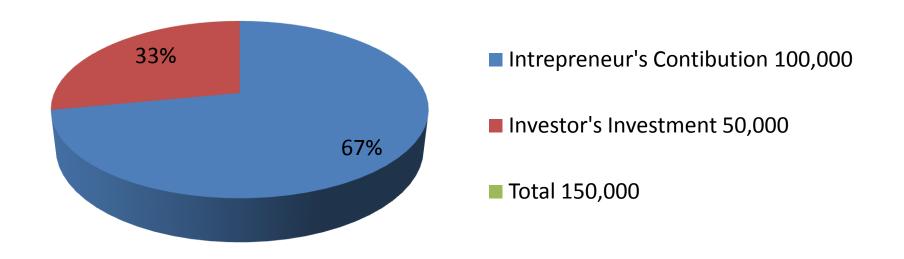

| Proposed Nobin Udyokta Business Info              |    |                                                                                                                                                                                                                                                                                                                                                                                                 |  |
|---------------------------------------------------|----|-------------------------------------------------------------------------------------------------------------------------------------------------------------------------------------------------------------------------------------------------------------------------------------------------------------------------------------------------------------------------------------------------|--|
| Business Name                                     | :  | SURAJ PEYARA KHAMAR                                                                                                                                                                                                                                                                                                                                                                             |  |
| Location                                          | •  | Kanaipara, Zeupara, Puthia, Rajshahi.                                                                                                                                                                                                                                                                                                                                                           |  |
| Total Investment in BDT                           | •  | BDT 150,000/-                                                                                                                                                                                                                                                                                                                                                                                   |  |
| Financing                                         | •  | Self BDT 100,000/- (from existing business) 67% Required Investment BDT 50,000(as equity)33 %                                                                                                                                                                                                                                                                                                   |  |
| Present salary/drawings from business (estimates) | •  | BDT 5,000                                                                                                                                                                                                                                                                                                                                                                                       |  |
| Proposed Salary                                   | •  | BDT 5,000                                                                                                                                                                                                                                                                                                                                                                                       |  |
| Size of shop                                      | •• | 3.5- Bhiga                                                                                                                                                                                                                                                                                                                                                                                      |  |
| Security of the shop                              | •• | 50,000/-                                                                                                                                                                                                                                                                                                                                                                                        |  |
| Implementation                                    | :  | <ul> <li>The business is planned to be scaled up by investment in existing goods like Guava .</li> <li>Average 30 % gain on sales</li> <li>The business is operating by entrepreneur. Existing 1 employee.</li> <li>One will be appointed after getting equity fund.</li> <li>The land is under lease.</li> <li>Collects goods from Garden</li> <li>Agreed grace period is 3 months.</li> </ul> |  |

| Investment Breakdown                         |         |        |         |  |  |  |
|----------------------------------------------|---------|--------|---------|--|--|--|
| Particulars Existing Proposed Proposed Total |         |        |         |  |  |  |
| Guava Tree (500 x 200)                       | 100,000 | 0      | 100,000 |  |  |  |
| Lease Payment                                | 0       | 40,000 | 40,000  |  |  |  |
| Fertilizer, Insect killer                    | 0       | 10,000 | 10,000  |  |  |  |
| Total 100,000 50,000 150,000                 |         |        |         |  |  |  |