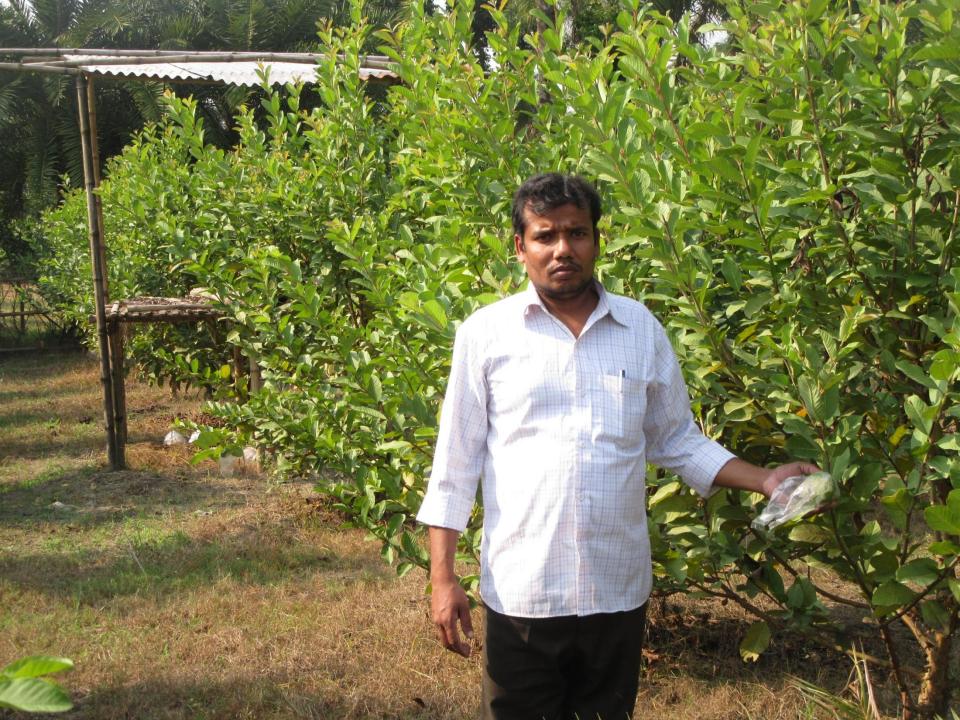

| Proposed Nobin Udyokta Business Info              |    |                                                                                                                                                                                                                                                                                                                                                                                                 |  |
|---------------------------------------------------|----|-------------------------------------------------------------------------------------------------------------------------------------------------------------------------------------------------------------------------------------------------------------------------------------------------------------------------------------------------------------------------------------------------|--|
| Business Name                                     | :  | SURAJ PEYARA KHAMAR                                                                                                                                                                                                                                                                                                                                                                             |  |
| Location                                          | •  | Kanaipara, Zeupara, Puthia, Rajshahi.                                                                                                                                                                                                                                                                                                                                                           |  |
| Total Investment in BDT                           | •  | BDT 150,000/-                                                                                                                                                                                                                                                                                                                                                                                   |  |
| Financing                                         | •  | Self BDT 100,000/- (from existing business) 67% Required Investment BDT 50,000(as equity)33 %                                                                                                                                                                                                                                                                                                   |  |
| Present salary/drawings from business (estimates) | •  | BDT 5,000                                                                                                                                                                                                                                                                                                                                                                                       |  |
| Proposed Salary                                   | •  | BDT 5,000                                                                                                                                                                                                                                                                                                                                                                                       |  |
| Size of shop                                      | •• | 3.5- Bhiga                                                                                                                                                                                                                                                                                                                                                                                      |  |
| Security of the shop                              | •• | 50,000/-                                                                                                                                                                                                                                                                                                                                                                                        |  |
| Implementation                                    | :  | <ul> <li>The business is planned to be scaled up by investment in existing goods like Guava .</li> <li>Average 30 % gain on sales</li> <li>The business is operating by entrepreneur. Existing 1 employee.</li> <li>One will be appointed after getting equity fund.</li> <li>The land is under lease.</li> <li>Collects goods from Garden</li> <li>Agreed grace period is 3 months.</li> </ul> |  |

# PICTURE