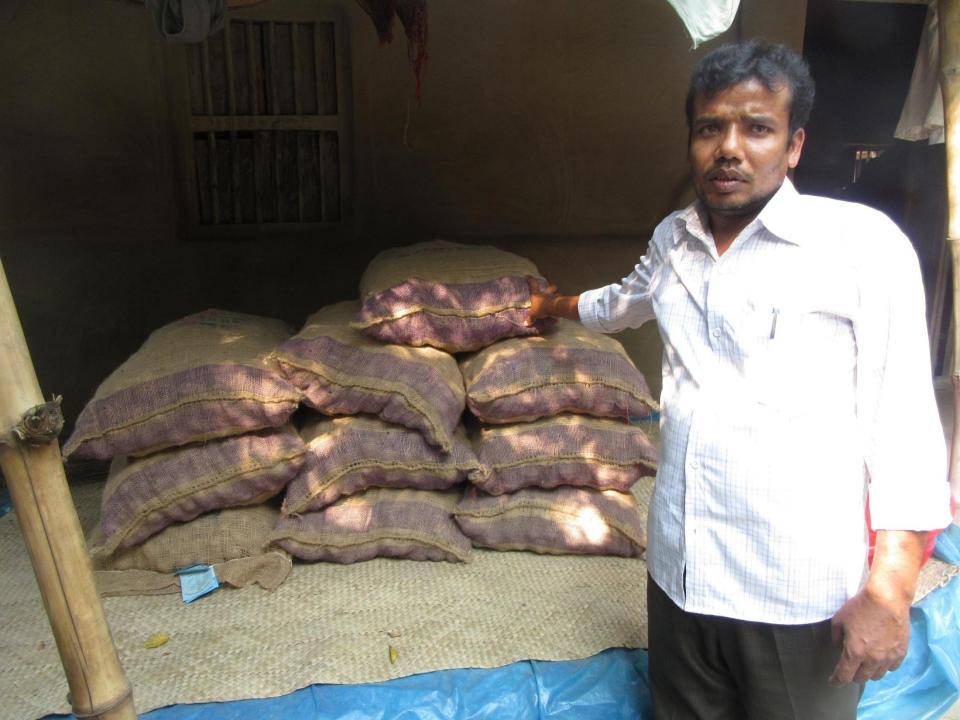

| Proposed Nobin Udyokta Business Info              |    |                                                                                                                                                                                                                                                                                                                                                                                                 |  |
|---------------------------------------------------|----|-------------------------------------------------------------------------------------------------------------------------------------------------------------------------------------------------------------------------------------------------------------------------------------------------------------------------------------------------------------------------------------------------|--|
| Business Name                                     | :  | SURAJ PEYARA KHAMAR                                                                                                                                                                                                                                                                                                                                                                             |  |
| Location                                          | •  | Kanaipara, Zeupara, Puthia, Rajshahi.                                                                                                                                                                                                                                                                                                                                                           |  |
| Total Investment in BDT                           | •  | BDT 150,000/-                                                                                                                                                                                                                                                                                                                                                                                   |  |
| Financing                                         | •  | Self BDT 100,000/- (from existing business) 67% Required Investment BDT 50,000(as equity)33 %                                                                                                                                                                                                                                                                                                   |  |
| Present salary/drawings from business (estimates) | •  | BDT 5,000                                                                                                                                                                                                                                                                                                                                                                                       |  |
| Proposed Salary                                   | •  | BDT 5,000                                                                                                                                                                                                                                                                                                                                                                                       |  |
| Size of shop                                      | •• | 3.5- Bhiga                                                                                                                                                                                                                                                                                                                                                                                      |  |
| Security of the shop                              | •• | 50,000/-                                                                                                                                                                                                                                                                                                                                                                                        |  |
| Implementation                                    | :  | <ul> <li>The business is planned to be scaled up by investment in existing goods like Guava .</li> <li>Average 30 % gain on sales</li> <li>The business is operating by entrepreneur. Existing 1 employee.</li> <li>One will be appointed after getting equity fund.</li> <li>The land is under lease.</li> <li>Collects goods from Garden</li> <li>Agreed grace period is 3 months.</li> </ul> |  |

| Investment Breakdown                         |         |        |         |  |  |  |
|----------------------------------------------|---------|--------|---------|--|--|--|
| Particulars Existing Proposed Proposed Total |         |        |         |  |  |  |
| Guava Tree (500 x 200)                       | 100,000 | 0      | 100,000 |  |  |  |
| Lease Payment                                | 0       | 40,000 | 40,000  |  |  |  |
| Fertilizer, Insect killer                    | 0       | 10,000 | 10,000  |  |  |  |
| Total 100,000 50,000 150,000                 |         |        |         |  |  |  |

# PICTURE