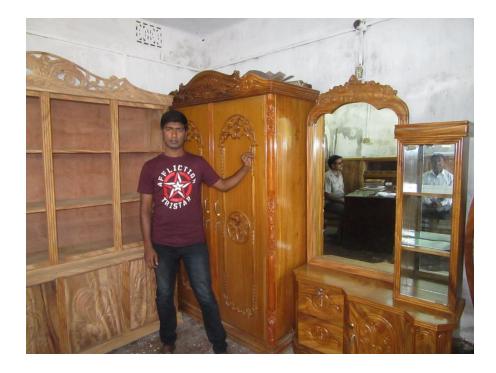

#### Proposed NU Business Name: BABU FURNITURE MART



Project identification and prepared by: Md.Shahidul Islam, Rajshahi Shador Unit, Rajshahi

Project verified by: Md. Abdul Mannan Talukder



| Brief Bio of The Proposed Nobin Udyokta                                                                                                                        |       |                                                                                                                                                                                                             |  |  |  |  |
|----------------------------------------------------------------------------------------------------------------------------------------------------------------|-------|--------------------------------------------------------------------------------------------------