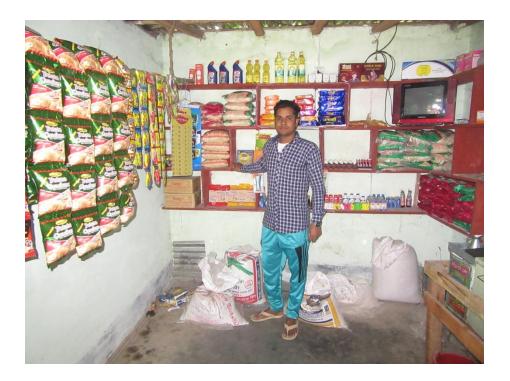

#### Proposed NU Business Name: FAISAL STORE



Project identification and prepared by: Md.Shahidul Islam, Rajshahi Shador Unit,Rajshahi

Project verified by: Md. Abdul Mannan Talukder



| Brief Bio of The Proposed Nobin Udyokta                                                                                                                        |   |                                                                                                                                                                                                                     |  |  |  |  |
|----------------------------------------------------------------------------------------------------------------------------------------------------------------|---|---------------------------------------------------------------------------------------------------