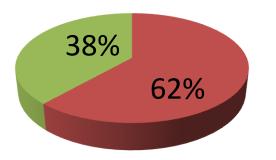

| Proposed Nobin Udyokta Business Info                 |   |                                                                                                                                                                                                                                                                                                                                                                                                  |  |  |  |  |
|------------------------------------------------------|---|--------------------------------------------------------------------------------------------------------------------------------------------------------------------------------------------------------------------------------------------------------------------------------------------------------------------------------------------------------------------------------------------------|--|--|--|--|
| Business Name                                        | : | FAISAL STORE                                                                                                                                                                                                                                                                                                                                                                                     |  |  |  |  |
| Location                                             | : | Shail bar ,Rajshahi                                                                                                                                                                                                                                                                                                                                                                              |  |  |  |  |
| Total Investment in BDT                              | : | BDT 130,000/-                                                                                                                                                                                                                                                                                                                                                                                    |  |  |  |  |
| Financing                                            | : | Self BDT 80,000/-(from existing business) 61%<br>Required Investment BDT 50,000/-(as equity) 38%                                                                                                                                                                                                                                                                                                 |  |  |  |  |
| Present salary/drawings<br>from business (estimates) | : | BDT 5,000/-                                                                                                                                                                                                                                                                                                                                                                                      |  |  |  |  |
| Proposed Salary                                      | : | BDT 5,000/-                                                                                                                                                                                                                                                                                                                                                                                      |  |  |  |  |
| Size of shop                                         | : | 12ft x 10ft= 120 square ft                                                                                                                                                                                                                                                                                                                                                                       |  |  |  |  |
| Implementation                                       | : | <ul> <li>The business is planned to be scaled up by investment in existing; Grocaris item etc.</li> <li>Average 10% gain on sale.</li> <li>The business is operating by entrepreneur. Existing no employees. After getting equity fund no employee will be appointed.</li> <li>The shop is Rent</li> <li>Collects goods from Rajshahi/Dhaka</li> <li>Agreed grace period is 3 months.</li> </ul> |  |  |  |  |