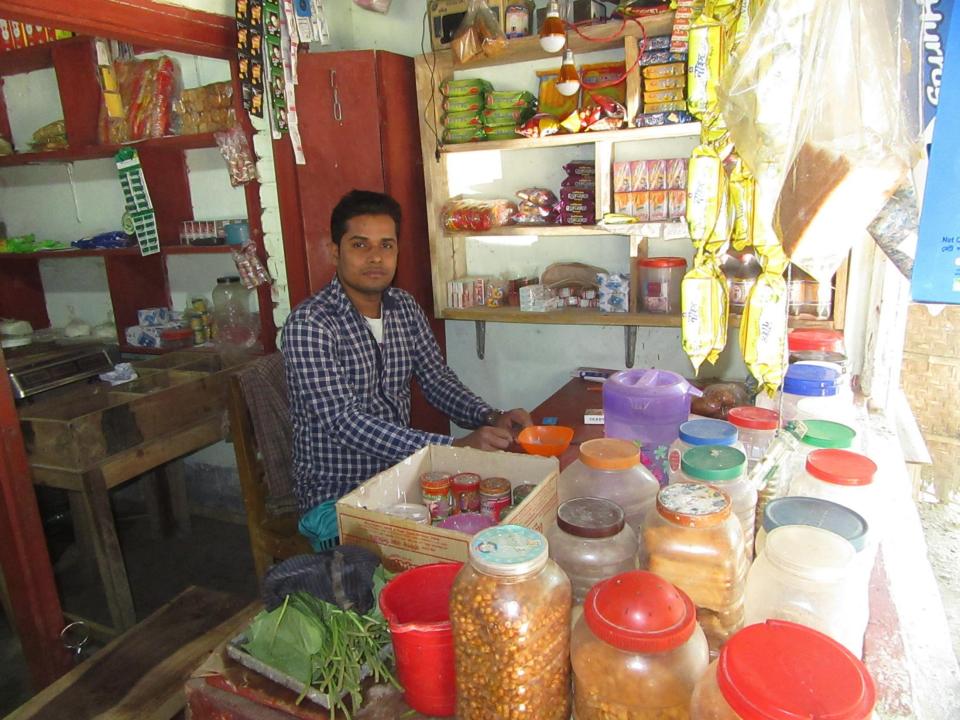

| Proposed Nobin Udyokta Business Info                 |   |                                                                                                                                                                                                                                                                                                                                                                                                  |  |  |  |  |
|------------------------------------------------------|---|--------------------------------------------------------------------------------------------------------------------------------------------------------------------------------------------------------------------------------------------------------------------------------------------------------------------------------------------------------------------------------------------------|--|--|--|--|
| Business Name                                        | : | FAISAL STORE                                                                                                                                                                                                                                                                                                                                                                                     |  |  |  |  |
| Location                                             | : | Shail bar ,Rajshahi                                                                                                                                                                                                                                                                                                                                                                              |  |  |  |  |
| Total Investment in BDT                              | : | BDT 130,000/-                                                                                                                                                                                                                                                                                                                                                                                    |  |  |  |  |
| Financing                                            | : | Self BDT 80,000/-(from existing business) 61%<br>Required Investment BDT 50,000/-(as equity) 38%                                                                                                                                                                                                                                                                                                 |  |  |  |  |
| Present salary/drawings<br>from business (estimates) | : | BDT 5,000/-                                                                                                                                                                                                                                                                                                                                                                                      |  |  |  |  |
| Proposed Salary                                      | : | BDT 5,000/-                                                                                                                                                                                                                                                                                                                                                                                      |  |  |  |  |
| Size of shop                                         | : | 12ft x 10ft= 120 square ft                                                                                                                                                                                                                                                                                                                                                                       |  |  |  |  |
| Implementation                                       | : | <ul> <li>The business is planned to be scaled up by investment in existing; Grocaris item etc.</li> <li>Average 10% gain on sale.</li> <li>The business is operating by entrepreneur. Existing no employees. After getting equity fund no employee will be appointed.</li> <li>The shop is Rent</li> <li>Collects goods from Rajshahi/Dhaka</li> <li>Agreed grace period is 3 months.</li> </ul> |  |  |  |  |

Pictures