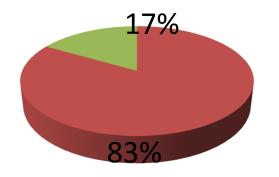

| Proposed Nobin Udyokta Business Info              |   |                                                                                                                                                                                                                                                                                                                                              |  |  |
|---------------------------------------------------|---|----------------------------------------------------------------------------------------------------------------------------------------------------------------------------------------------------------------------------------------------------------------------------------------------------------------------------------------------|--|--|
| Business Name                                     | : | T.M.S ELECTRONICS & SOPNA TELECOM                                                                                                                                                                                                                                                                                                            |  |  |
| Location                                          | : | Kharkhari,Rajshahi                                                                                                                                                                                                                                                                                                                           |  |  |
| Total Investment in BDT                           | : | BDT 300,000/-                                                                                                                                                                                                                                                                                                                                |  |  |
| Financing                                         | : | Self BDT 250,000/-(from existing business) 83%<br>Required Investment BDT 50,000/-(as equity) 17%                                                                                                                                                                                                                                            |  |  |
| Present salary/drawings from business (estimates) | : | BDT 5,000/-                                                                                                                                                                                                                                                                                                                                  |  |  |
| Proposed Salary                                   | : | BDT 5,000/-                                                                                                                                                                                                                                                                                                                                  |  |  |
| Size of shop                                      | : | 14ft x 12ft= 168 square ft                                                                                                                                                                                                                                                                                                                   |  |  |
| Implementation                                    | : | ■The business is planned to be scaled up by investment in existing; Service item etc.  ■Average 25% gain on service.  ■The business is operating by entrepreneur. Existing no employees. After getting equity fund no employee will be appointed.  ■The shop is Rent  ■Collects goods from Rajshahi/Dhaka  ■Agreed grace period is 3 months. |  |  |