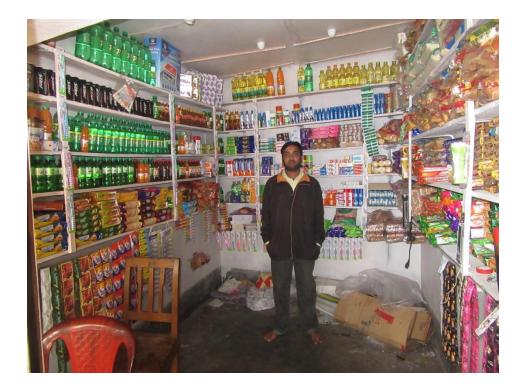

#### Proposed NU Business Name: UZZAL STORE



Project identification and prepared by: Md.Shahidul Islam, Rajshahi Shador Unit,Rajshahi

Project verified by: Md. Abdul Mannan Talukder



| Brief Bio of The Proposed Nobin Udyokta                                                                                                                        |                         |                                                                                                                                                                                              |  |  |  |
|----------------------------------------------------------------------------------------------------------------------------------------------------------------|-------------------------|---------------------------------------------------------------------------------