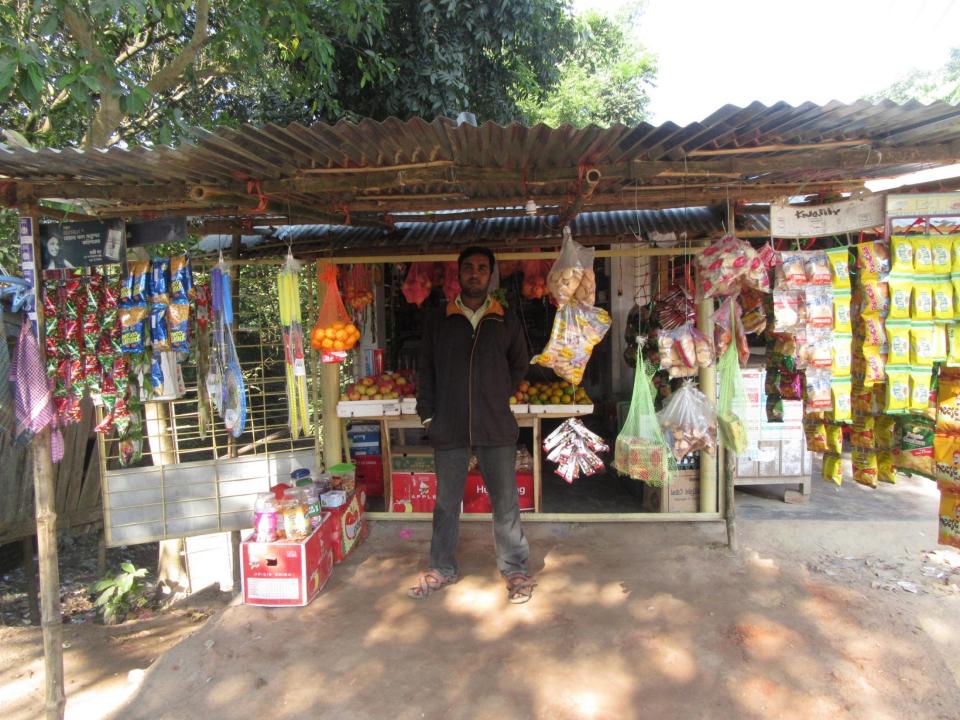

| Proposed Nobin Udyokta Business Info                 |   |                                                                                                                                                                                                                                                                                                                                                                                                   |  |  |  |  |
|------------------------------------------------------|---|---------------------------------------------------------------------------------------------------------------------------------------------------------------------------------------------------------------------------------------------------------------------------------------------------------------------------------------------------------------------------------------------------|--|--|--|--|
| Business Name                                        | : | UZZAL STORE                                                                                                                                                                                                                                                                                                                                                                                       |  |  |  |  |
| Location                                             | : | Duari Para ,Rajshahi                                                                                                                                                                                                                                                                                                                                                                              |  |  |  |  |
| Total Investment in BDT                              | : | BDT 130,000/-                                                                                                                                                                                                                                                                                                                                                                                     |  |  |  |  |
| Financing                                            | : | Self BDT 80,000/-(from existing business) 62%<br>Required Investment BDT 50,000/-(as equity) 38%                                                                                                                                                                                                                                                                                                  |  |  |  |  |
| Present salary/drawings<br>from business (estimates) | : | BDT 5,000/-                                                                                                                                                                                                                                                                                                                                                                                       |  |  |  |  |
| Proposed Salary                                      | : | BDT 5,000/-                                                                                                                                                                                                                                                                                                                                                                                       |  |  |  |  |
| Size of shop                                         | : | 12ft x 10ft= 120 square ft                                                                                                                                                                                                                                                                                                                                                                        |  |  |  |  |
| Implementation                                       | : | <ul> <li>The business is planned to be scaled up by investment in existing; Gricarise item etc.</li> <li>Average 15% gain on sale.</li> <li>The business is operating by entrepreneur. Existing no employees. After getting equity fund no employee will be appointed.</li> <li>The shop is Rent</li> <li>Collects goods from Rajshahi/Dhaka</li> <li>Agreed grace period is 3 months.</li> </ul> |  |  |  |  |

Pictures