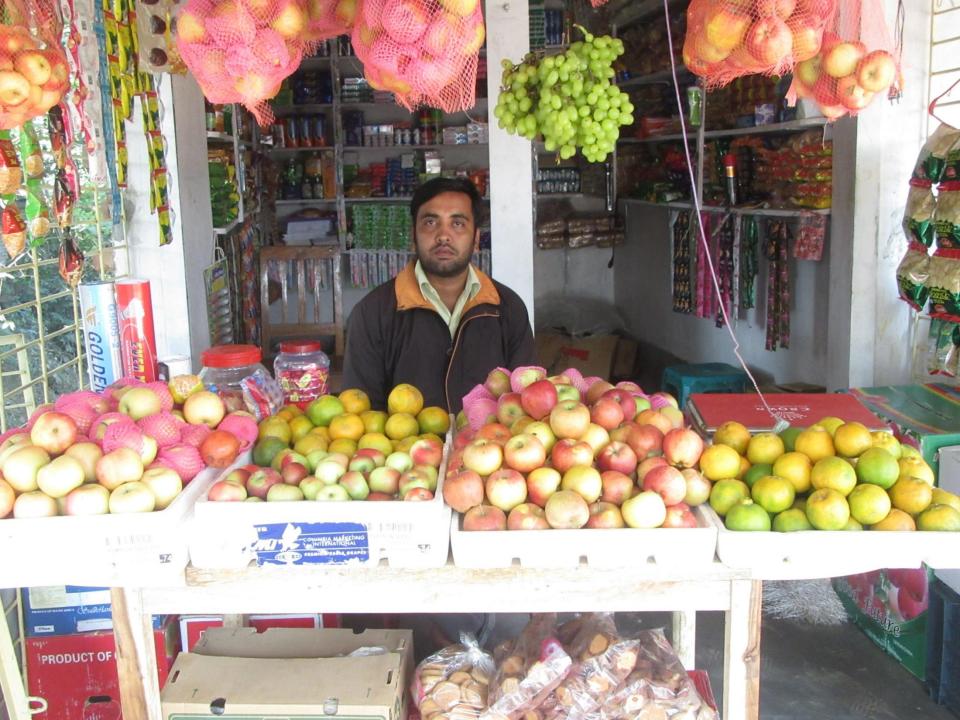

| Proposed Nobin Udyokta Business Info                 |   |                                                                                                                                                                                                                                                                                                                                                                                                   |  |  |  |  |
|------------------------------------------------------|---|---------------------------------------------------------------------------------------------------------------------------------------------------------------------------------------------------------------------------------------------------------------------------------------------------------------------------------------------------------------------------------------------------|--|--|--|--|
| Business Name                                        | : | UZZAL STORE                                                                                                                                                                                                                                                                                                                                                                                       |  |  |  |  |
| Location                                             | : | Duari Para ,Rajshahi                                                                                                                                                                                                                                                                                                                                                                              |  |  |  |  |
| Total Investment in BDT                              | : | BDT 130,000/-                                                                                                                                                                                                                                                                                                                                                                                     |  |  |  |  |
| Financing                                            | : | Self BDT 80,000/-(from existing business) 62%<br>Required Investment BDT 50,000/-(as equity) 38%                                                                                                                                                                                                                                                                                                  |  |  |  |  |
| Present salary/drawings<br>from business (estimates) | : | BDT 5,000/-                                                                                                                                                                                                                                                                                                                                                                                       |  |  |  |  |
| Proposed Salary                                      | : | BDT 5,000/-                                                                                                                                                                                                                                                                                                                                                                                       |  |  |  |  |
| Size of shop                                         | : | 12ft x 10ft= 120 square ft                                                                                                                                                                                                                                                                                                                                                                        |  |  |  |  |
| Implementation                                       | : | <ul> <li>The business is planned to be scaled up by investment in existing; Gricarise item etc.</li> <li>Average 15% gain on sale.</li> <li>The business is operating by entrepreneur. Existing no employees. After getting equity fund no employee will be appointed.</li> <li>The shop is Rent</li> <li>Collects goods from Rajshahi/Dhaka</li> <li>Agreed grace period is 3 months.</li> </ul> |  |  |  |  |

Pictures