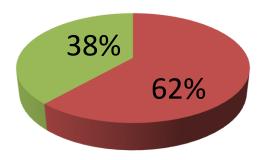

| Proposed Nobin Udyokta Business Info                 |   |                                                                                                                                                                                                                                                                                                                                                                                                   |  |  |  |  |
|------------------------------------------------------|---|---------------------------------------------------------------------------------------------------------------------------------------------------------------------------------------------------------------------------------------------------------------------------------------------------------------------------------------------------------------------------------------------------|--|--|--|--|
| Business Name                                        | : | UZZAL STORE                                                                                                                                                                                                                                                                                                                                                                                       |  |  |  |  |
| Location                                             | : | Duari Para ,Rajshahi                                                                                                                                                                                                                                                                                                                                                                              |  |  |  |  |
| Total Investment in BDT                              | : | BDT 130,000/-                                                                                                                                                                                                                                                                                                                                                                                     |  |  |  |  |
| Financing                                            | : | Self BDT 80,000/-(from existing business) 62%<br>Required Investment BDT 50,000/-(as equity) 38%                                                                                                                                                                                                                                                                                                  |  |  |  |  |
| Present salary/drawings<br>from business (estimates) | : | BDT 5,000/-                                                                                                                                                                                                                                                                                                                                                                                       |  |  |  |  |
| Proposed Salary                                      | : | BDT 5,000/-                                                                                                                                                                                                                                                                                                                                                                                       |  |  |  |  |
| Size of shop                                         | : | 12ft x 10ft= 120 square ft                                                                                                                                                                                                                                                                                                                                                                        |  |  |  |  |
| Implementation                                       | : | <ul> <li>The business is planned to be scaled up by investment in existing; Gricarise item etc.</li> <li>Average 15% gain on sale.</li> <li>The business is operating by entrepreneur. Existing no employees. After getting equity fund no employee will be appointed.</li> <li>The shop is Rent</li> <li>Collects goods from Rajshahi/Dhaka</li> <li>Agreed grace period is 3 months.</li> </ul> |  |  |  |  |