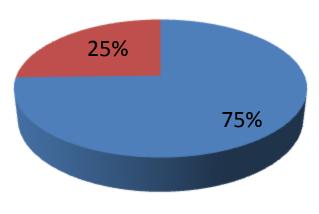

| Investment Breakdown |          |          |                |  |  |
|----------------------|----------|----------|----------------|--|--|
| Particulars          | Existing | Proposed | Proposed Total |  |  |
| Sharee               | 35000    | 40000    | 75000          |  |  |
| Lungi                | 60000    | 35000    | 95000          |  |  |
| Three pice           | 32000    | -        | 32000          |  |  |
| Shirt                | 20000    | 5000     | 25000          |  |  |
| Pant                 | 24500    | 0        | 24500          |  |  |
| Outhers              | 3500     | -        | 3500           |  |  |
| Security             | 50000    | -        | 50000          |  |  |
| Total :              | 235000   | 80000    | 315000         |  |  |