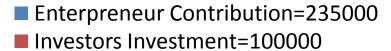

| Investment Breakdown |          |          |                |  |  |
|----------------------|----------|----------|----------------|--|--|
| Particulars          | Existing | Proposed | Proposed Total |  |  |
| Sharee               | 35000    | 40000    | 75000          |  |  |
| Lungi                | 60000    | 35000    | 95000          |  |  |
| Three pice           | 32000    | -        | 32000          |  |  |
| Shirt                | 20000    | 5000     | 25000          |  |  |
| Pant                 | 24500    | 0        | 24500          |  |  |
| Outhers              | 3500     | -        | 3500           |  |  |
| Security             | 50000    | -        | 50000          |  |  |
| Total :              | 235000   | 80000    | 315000         |  |  |