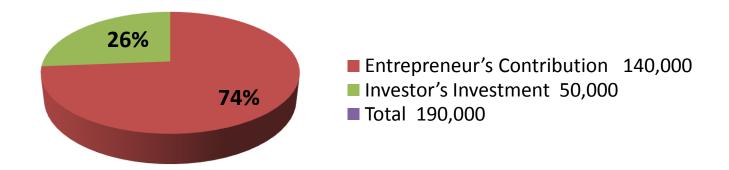

| Proposed Nobin Udyokta Business Info                 |   |                                                                                                                                                                                                                                                                                                                                          |  |  |  |
|------------------------------------------------------|---|------------------------------------------------------------------------------------------------------------------------------------------------------------------------------------------------------------------------------------------------------------------------------------------------------------------------------------------|--|--|--|
| Business Name                                        | : | REYMOND TAILORS                                                                                                                                                                                                                                                                                                                          |  |  |  |
| Location                                             | : | Bagha Baazar, Rajshahi                                                                                                                                                                                                                                                                                                                   |  |  |  |
| Total Investment in BDT                              | : | BDT 190,000/-                                                                                                                                                                                                                                                                                                                            |  |  |  |
| Financing                                            | • | Self BDT 140,000/- (from existing business) 74%<br>Required Investment BDT 50,000/- (as equity) 26%                                                                                                                                                                                                                                      |  |  |  |
| Present salary/drawings<br>from business (estimates) | • | BDT 5,000                                                                                                                                                                                                                                                                                                                                |  |  |  |
| Proposed Salary                                      | : | BDT 5,000                                                                                                                                                                                                                                                                                                                                |  |  |  |
| Size of shop                                         | : | 10 ft x 12 ft= 120 square ft                                                                                                                                                                                                                                                                                                             |  |  |  |
| Implementation                                       | : | <ul> <li>The business is planned to be scaled up by investment in existing goods like Tailoring Service.</li> <li>Average 100% gain on sales.</li> <li>The business is operating by entrepreneur. Existing 01 employee.</li> <li>The shop is rented.</li> <li>Collects goods from .</li> <li>Agreed grace period is 3 months.</li> </ul> |  |  |  |