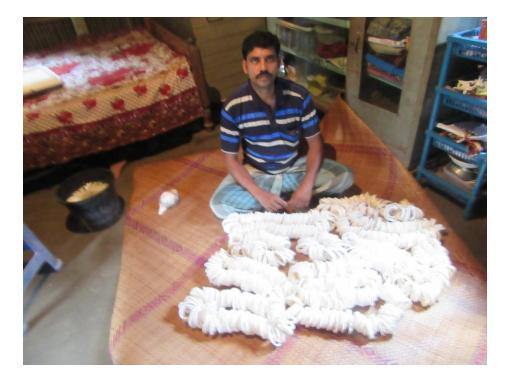

#### **Proposed NU Business Name: AZIT SHANKHA VANDAR**



Project identification and prepared by: Md Zahidul Kamal Tangail Sadar, Tangail Project verified by: Md Mizanur Rahman Patowary



Grameen Shakti Samajik Byabosha Ltd.

| Brief Bio of The Proposed Nobin Udyokta                                                                                                                        |     |                                                                                                                                                                                                                                        |  |  |  |  |
|----------------------------------------------------------------------------------------------------------------------------------------------------------------|-----|-----------------------------------------------