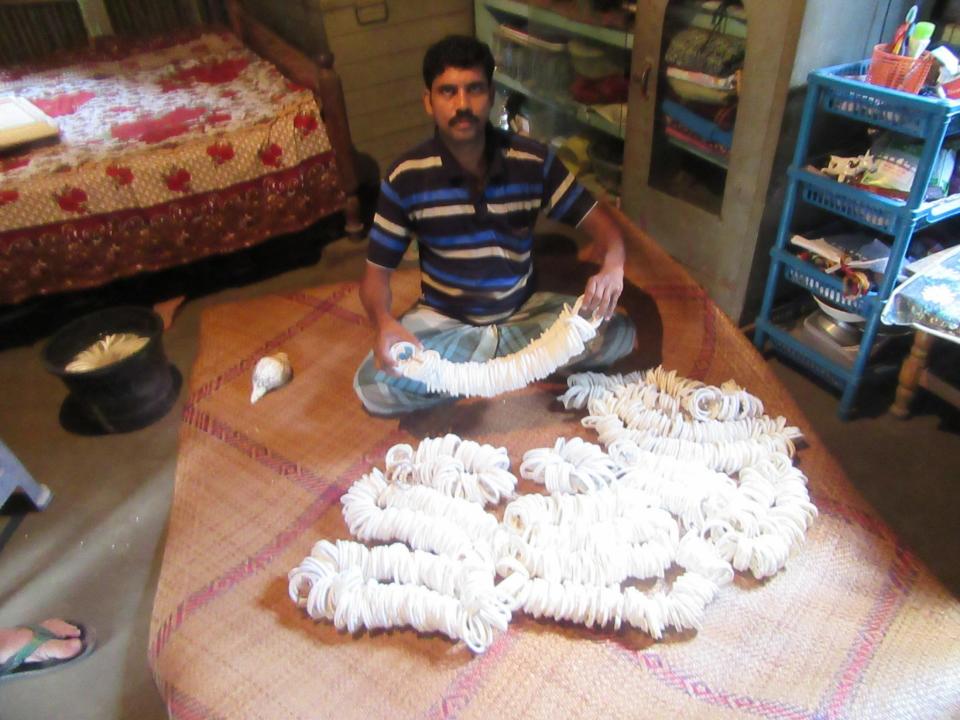

| Proposed Nobin Udyokta Business Info                 |   |                                                                                                                                                                                                                                                                                                                                                                                                                      |  |  |  |
|------------------------------------------------------|---|----------------------------------------------------------------------------------------------------------------------------------------------------------------------------------------------------------------------------------------------------------------------------------------------------------------------------------------------------------------------------------------------------------------------|--|--|--|
| Business Name                                        | : | AZIT SHANKHA VANDAR                                                                                                                                                                                                                                                                                                                                                                                                  |  |  |  |
| Location                                             | : |                                                                                                                                                                                                                                                                                                                                                                                                                      |  |  |  |
| Total Investment in BDT                              | : | BDT 220,000/-                                                                                                                                                                                                                                                                                                                                                                                                        |  |  |  |
| Financing                                            | : | Self BDT 150,000/- (from existing business) 68%<br>Required Investment BDT 70,000/- (as equity) 32%                                                                                                                                                                                                                                                                                                                  |  |  |  |
| Present salary/drawings<br>from business (estimates) | : | BDT 5,000                                                                                                                                                                                                                                                                                                                                                                                                            |  |  |  |
| Proposed Salary                                      | : | BDT 5,000                                                                                                                                                                                                                                                                                                                                                                                                            |  |  |  |
| Size of shop                                         | : | ft x ft= 180 square ft                                                                                                                                                                                                                                                                                                                                                                                               |  |  |  |
| Implementation                                       | : | <ul> <li>The business is planned to be scaled up by investment in existing goods like; Shnakha Items.</li> <li>Average 25% gain on sales.</li> <li>The business is operating by entrepreneur. Existing 03 employee.</li> <li>01 will be appointed after receiving equity money.</li> <li>The shop is rein own place.</li> <li>Collects goods from India, Khulna</li> <li>Agreed grace period is 3 months.</li> </ul> |  |  |  |

| Investment | Brea | kdown |  |
|------------|------|-------|--|
|            |      |       |  |

| Existing           |      |            |         |     | Proposed |        |          |  |
|--------------------|------|------------|---------|-----|----------|--------|----------|--|
| Particulars        | Qty. | Unit Price | Amount  | Qty | Unit     | Amount | Proposed |  |
|                    |      |            | (BDT)   |     | Price    | (BDT)  | Total    |  |
| Breslet Shakha     | 100  | 450        | 45,000  | 0   | 0        | 0      | 45,000   |  |
| Bauty Shakha       | 100  | 400        | 40,000  | 0   | 0        | 0      | 40,000   |  |
| Thin shakha        | 50   | 300        | 15,000  | 0   | 0        | 0      | 15,000   |  |
| Gold plated shakha | 20   | 800        | 16,000  | 0   | 0        | 0      | 16,000   |  |
| Raw Materials      | 1    | 34000      | 34,000  | 1   | 70000    | 70,000 | 104,000  |  |
| Total              | 271  | 0          | 150,000 | 1   | 0        | 70,000 | 220,000  |  |

Pictures