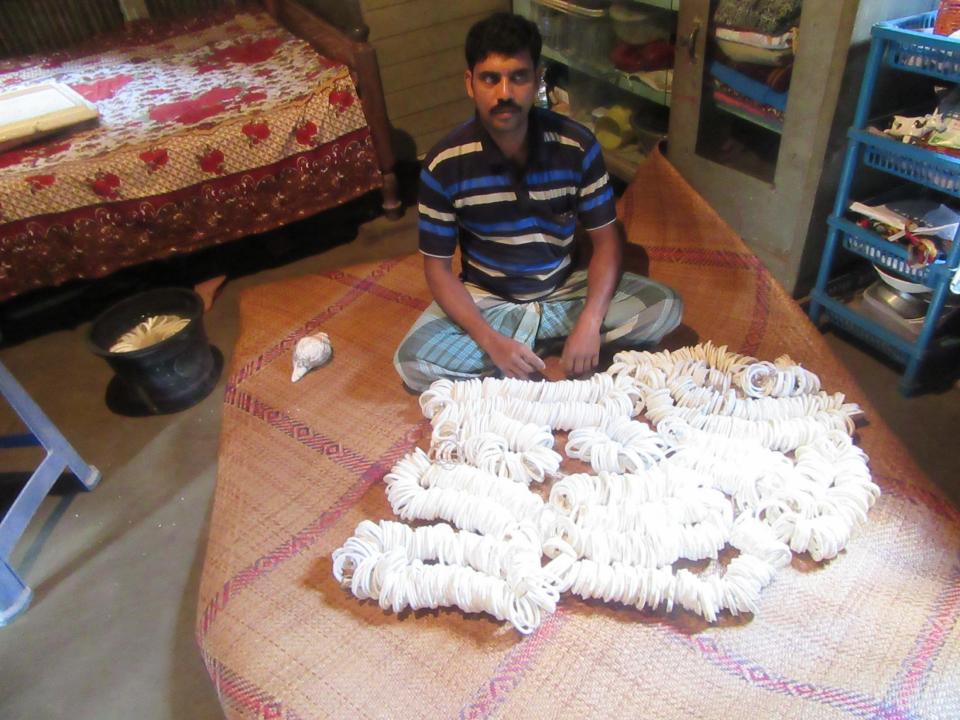

| Proposed Nobin Udyokta Business Info                 |   |                                                                                                                                                                                                                                                                                                                                                                                                                      |  |  |  |
|------------------------------------------------------|---|----------------------------------------------------------------------------------------------------------------------------------------------------------------------------------------------------------------------------------------------------------------------------------------------------------------------------------------------------------------------------------------------------------------------|--|--|--|
| Business Name                                        | : | AZIT SHANKHA VANDAR                                                                                                                                                                                                                                                                                                                                                                                                  |  |  |  |
| Location                                             | : |                                                                                                                                                                                                                                                                                                                                                                                                                      |  |  |  |
| Total Investment in BDT                              | : | BDT 220,000/-                                                                                                                                                                                                                                                                                                                                                                                                        |  |  |  |
| Financing                                            | : | Self BDT 150,000/- (from existing business) 68%<br>Required Investment BDT 70,000/- (as equity) 32%                                                                                                                                                                                                                                                                                                                  |  |  |  |
| Present salary/drawings<br>from business (estimates) | : | BDT 5,000                                                                                                                                                                                                                                                                                                                                                                                                            |  |  |  |
| Proposed Salary                                      | : | BDT 5,000                                                                                                                                                                                                                                                                                                                                                                                                            |  |  |  |
| Size of shop                                         | : | ft x ft= 180 square ft                                                                                                                                                                                                                                                                                                                                                                                               |  |  |  |
| Implementation                                       | : | <ul> <li>The business is planned to be scaled up by investment in existing goods like; Shnakha Items.</li> <li>Average 25% gain on sales.</li> <li>The business is operating by entrepreneur. Existing 03 employee.</li> <li>01 will be appointed after receiving equity money.</li> <li>The shop is rein own place.</li> <li>Collects goods from India, Khulna</li> <li>Agreed grace period is 3 months.</li> </ul> |  |  |  |

| Investment | Brea | kdown |  |
|------------|------|-------|--|
|            |      |       |  |

| Existing           |      |            |         |     | Proposed |        |          |  |
|--------------------|------|------------|---------|-----|----------|--------|----------|--|
| Particulars        | Qty. | Unit Price | Amount  | Qty | Unit     | Amount | Proposed |  |
|                    |      |            | (BDT)   |     | Price    | (BDT)  | Total    |  |
| Breslet Shakha     | 100  | 450        | 45,000  | 0   | 0        | 0      | 45,000   |  |
| Bauty Shakha       | 100  | 400        | 40,000  | 0   | 0        | 0      | 40,000   |  |
| Thin shakha        | 50   | 300        | 15,000  | 0   | 0        | 0      | 15,000   |  |
| Gold plated shakha | 20   | 800        | 16,000  | 0   | 0        | 0      | 16,000   |  |
| Raw Materials      | 1    | 34000      | 34,000  | 1   | 70000    | 70,000 | 104,000  |  |
| Total              | 271  | 0          | 150,000 | 1   | 0        | 70,000 | 220,000  |  |

Pictures