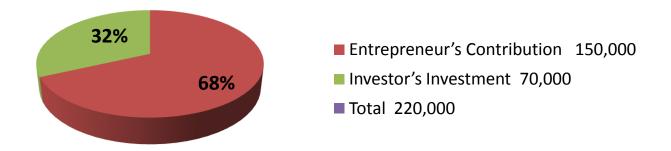

| Proposed Nobin Udyokta Business Info                 |   |                                                                                                                                                                                                                                                                                                                                                                                                                      |  |  |  |
|------------------------------------------------------|---|----------------------------------------------------------------------------------------------------------------------------------------------------------------------------------------------------------------------------------------------------------------------------------------------------------------------------------------------------------------------------------------------------------------------|--|--|--|
| Business Name                                        | : | AZIT SHANKHA VANDAR                                                                                                                                                                                                                                                                                                                                                                                                  |  |  |  |
| Location                                             | : |                                                                                                                                                                                                                                                                                                                                                                                                                      |  |  |  |
| Total Investment in BDT                              | : | BDT 220,000/-                                                                                                                                                                                                                                                                                                                                                                                                        |  |  |  |
| Financing                                            | : | Self BDT 150,000/- (from existing business) 68%<br>Required Investment BDT 70,000/- (as equity) 32%                                                                                                                                                                                                                                                                                                                  |  |  |  |
| Present salary/drawings<br>from business (estimates) | : | BDT 5,000                                                                                                                                                                                                                                                                                                                                                                                                            |  |  |  |
| Proposed Salary                                      | : | BDT 5,000                                                                                                                                                                                                                                                                                                                                                                                                            |  |  |  |
| Size of shop                                         | : | ft x ft= 180 square ft                                                                                                                                                                                                                                                                                                                                                                                               |  |  |  |
| Implementation                                       | : | <ul> <li>The business is planned to be scaled up by investment in existing goods like; Shnakha Items.</li> <li>Average 25% gain on sales.</li> <li>The business is operating by entrepreneur. Existing 03 employee.</li> <li>01 will be appointed after receiving equity money.</li> <li>The shop is rein own place.</li> <li>Collects goods from India, Khulna</li> <li>Agreed grace period is 3 months.</li> </ul> |  |  |  |