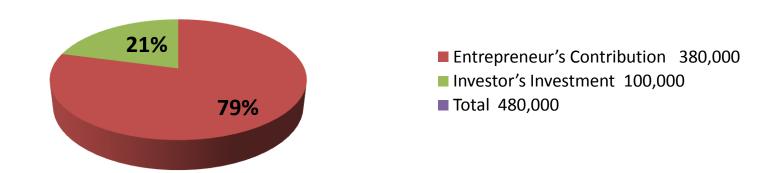

| Proposed Nobin Udyokta Business Info              |   |                                                                                                                                                                                                                                                                                                                                                     |  |  |
|---------------------------------------------------|---|-----------------------------------------------------------------------------------------------------------------------------------------------------------------------------------------------------------------------------------------------------------------------------------------------------------------------------------------------------|--|--|
| Business Name                                     | : | SWORNA ORNA GHOR                                                                                                                                                                                                                                                                                                                                    |  |  |
| Location                                          | : | Major General Mahmudul Hasan market.                                                                                                                                                                                                                                                                                                                |  |  |
| Total Investment in BDT                           | : | BDT 4,40,000/-                                                                                                                                                                                                                                                                                                                                      |  |  |
| Financing                                         | : | Self BDT 380,000/- (from existing business) 79%                                                                                                                                                                                                                                                                                                     |  |  |
|                                                   |   | Required Investment BDT 80,000/- (as equity) 21%                                                                                                                                                                                                                                                                                                    |  |  |
| Present salary/drawings from business (estimates) | : | BDT 5,000                                                                                                                                                                                                                                                                                                                                           |  |  |
| Proposed Salary                                   | : | BDT 5,000                                                                                                                                                                                                                                                                                                                                           |  |  |
| Size of shop                                      | : | 12 ft x 10 ft= 120 square ft                                                                                                                                                                                                                                                                                                                        |  |  |
| Implementation                                    | : | <ul> <li>The business is planned to be scaled up by investment in existing goods like; Orna, Scarf, Hijab, etc.</li> <li>Average 25% gain on sales.</li> <li>The business is operating by entrepreneur. Existing no employee.</li> <li>The shop is rented.</li> <li>Collects goods from Dhaka.</li> <li>Agreed grace period is 3 months.</li> </ul> |  |  |

| Investment Breakdown |                                  |        |         |     |                   |        |          |  |
|----------------------|----------------------------------|--------|---------|-----|-------------------|--------|----------|--|
| Existing             |                                  |        |         |     | Proposed          |        |          |  |
| Particulars          | Particulars Qty. Unit Price Amou |        | Amount  | Qty | <b>Unit Price</b> | Amount | Proposed |  |
|                      |                                  |        | (BDT)   |     |                   | (BDT)  | Total    |  |
| Orna                 | 1000                             | 200    | 200,000 | 1   | 50,000            | 50,000 | 250,000  |  |
| Scarf                | 300                              | 150    | 45,000  | 1   | 30000             | 30,000 | 75,000   |  |
| Hizab                | 100                              | 150    | 15,000  | 0   | 0                 | 0      | 15,000   |  |
| Others               | 1                                | 20000  | 20,000  | 0   | 0                 | 0      | 20,000   |  |
| Security             | 1                                | 100000 | 100,000 | 0   | 0                 | 0      | 100,000  |  |
| Total                | 1402                             | 0      | 380,000 | 2   | 0                 | 80,000 | 440,000  |  |