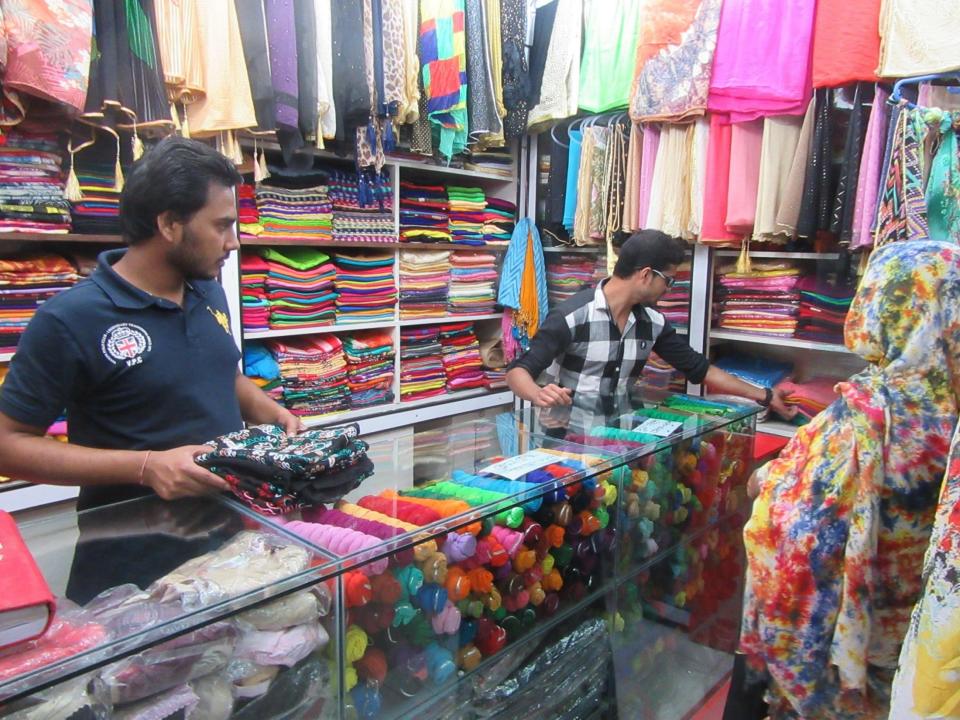

# Pictures

| Proposed Nobin Udyokta Business Info              |   |                                                                                                                                                                                                                                                                                                                                                     |  |  |
|---------------------------------------------------|---|-----------------------------------------------------------------------------------------------------------------------------------------------------------------------------------------------------------------------------------------------------------------------------------------------------------------------------------------------------|--|--|
| Business Name                                     | : | SWORNA ORNA GHOR                                                                                                                                                                                                                                                                                                                                    |  |  |
| Location                                          | : | Major General Mahmudul Hasan market.                                                                                                                                                                                                                                                                                                                |  |  |
| Total Investment in BDT                           | : | BDT 4,40,000/-                                                                                                                                                                                                                                                                                                                                      |  |  |
| Financing                                         | : | Self BDT 380,000/- (from existing business) 79%                                                                                                                                                                                                                                                                                                     |  |  |
|                                                   |   | Required Investment BDT 80,000/- (as equity) 21%                                                                                                                                                                                                                                                                                                    |  |  |
| Present salary/drawings from business (estimates) | : | BDT 5,000                                                                                                                                                                                                                                                                                                                                           |  |  |
| Proposed Salary                                   | : | BDT 5,000                                                                                                                                                                                                                                                                                                                                           |  |  |
| Size of shop                                      | : | 12 ft x 10 ft= 120 square ft                                                                                                                                                                                                                                                                                                                        |  |  |
| Implementation                                    | : | <ul> <li>The business is planned to be scaled up by investment in existing goods like; Orna, Scarf, Hijab, etc.</li> <li>Average 25% gain on sales.</li> <li>The business is operating by entrepreneur. Existing no employee.</li> <li>The shop is rented.</li> <li>Collects goods from Dhaka.</li> <li>Agreed grace period is 3 months.</li> </ul> |  |  |