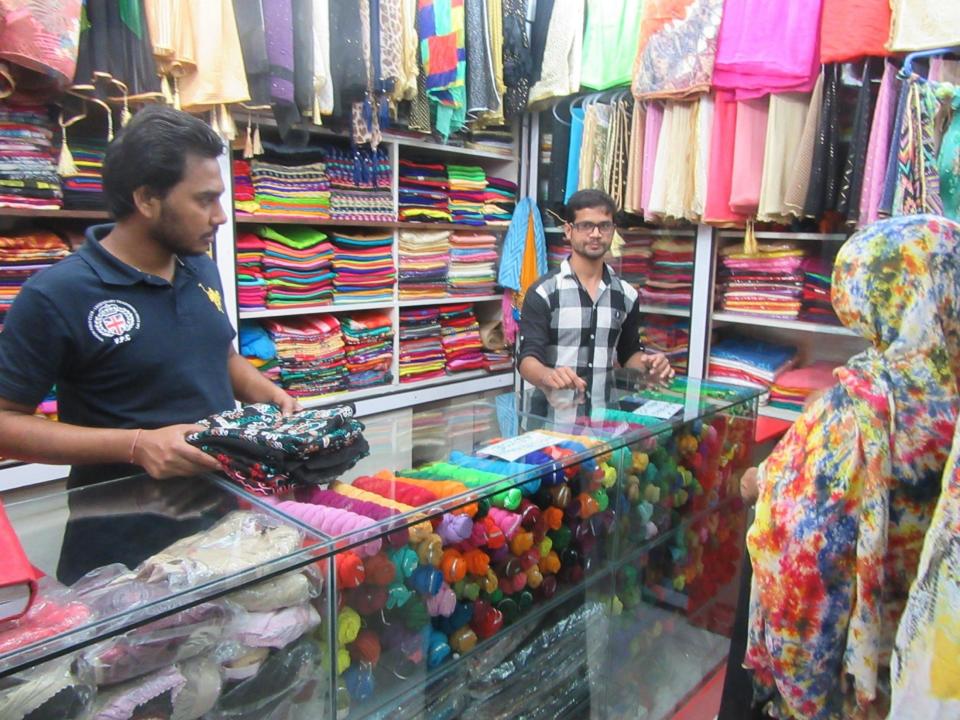

# Pictures

| Proposed Nobin Udyokta Business Info              |   |                                                                                                                                                                                                                                                                                                                                                     |  |  |
|---------------------------------------------------|---|-----------------------------------------------------------------------------------------------------------------------------------------------------------------------------------------------------------------------------------------------------------------------------------------------------------------------------------------------------|--|--|
| Business Name                                     | : | SWORNA ORNA GHOR                                                                                                                                                                                                                                                                                                                                    |  |  |
| Location                                          | : | Major General Mahmudul Hasan market.                                                                                                                                                                                                                                                                                                                |  |  |
| Total Investment in BDT                           | : | BDT 4,40,000/-                                                                                                                                                                                                                                                                                                                                      |  |  |
| Financing                                         | : | Self BDT 380,000/- (from existing business) 79%                                                                                                                                                                                                                                                                                                     |  |  |
|                                                   |   | Required Investment BDT 80,000/- (as equity) 21%                                                                                                                                                                                                                                                                                                    |  |  |
| Present salary/drawings from business (estimates) | : | BDT 5,000                                                                                                                                                                                                                                                                                                                                           |  |  |
| Proposed Salary                                   | : | BDT 5,000                                                                                                                                                                                                                                                                                                                                           |  |  |
| Size of shop                                      | : | 12 ft x 10 ft= 120 square ft                                                                                                                                                                                                                                                                                                                        |  |  |
| Implementation                                    | : | <ul> <li>The business is planned to be scaled up by investment in existing goods like; Orna, Scarf, Hijab, etc.</li> <li>Average 25% gain on sales.</li> <li>The business is operating by entrepreneur. Existing no employee.</li> <li>The shop is rented.</li> <li>Collects goods from Dhaka.</li> <li>Agreed grace period is 3 months.</li> </ul> |  |  |