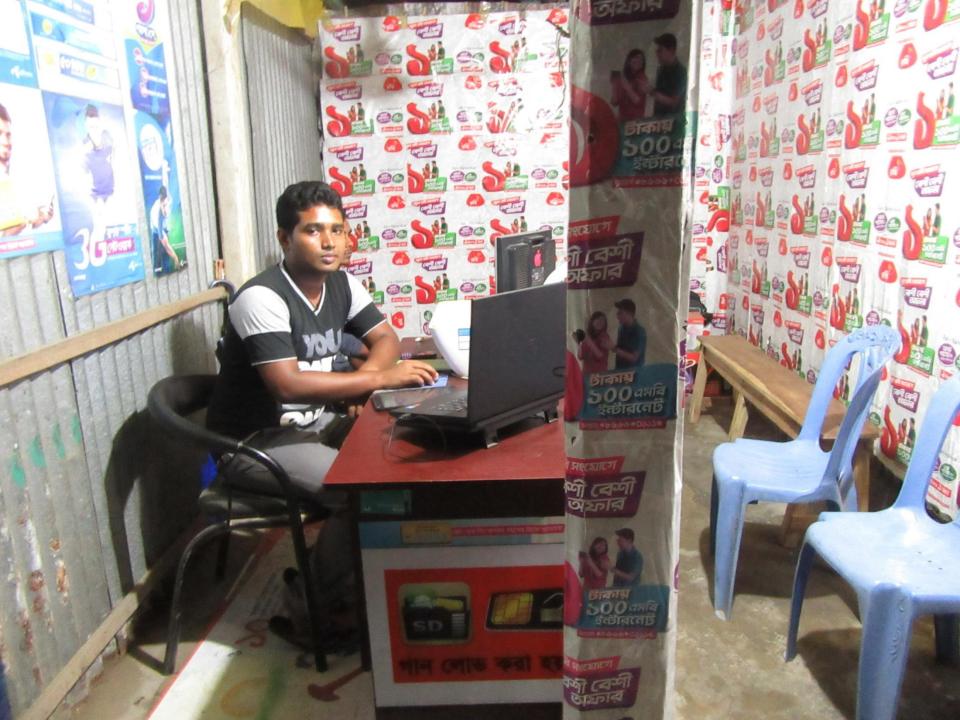

| Proposed Nobin Udyokta Business Info                 |   |                                                                                                                                                                                                                                                                                                                                     |  |  |  |
|------------------------------------------------------|---|-------------------------------------------------------------------------------------------------------------------------------------------------------------------------------------------------------------------------------------------------------------------------------------------------------------------------------------|--|--|--|
| Business Name                                        | : | TANVIR TELECOM                                                                                                                                                                                                                                                                                                                      |  |  |  |
| Location                                             | : | Selimpur Baazar, Delduar                                                                                                                                                                                                                                                                                                            |  |  |  |
| Total Investment in BDT                              | : | BDT 460,000/-                                                                                                                                                                                                                                                                                                                       |  |  |  |
| Financing                                            | : | Self BDT 380,000/- (from existing business) 83%<br>Required Investment BDT 50,000/- (as equity) 17%                                                                                                                                                                                                                                 |  |  |  |
| Present salary/drawings<br>from business (estimates) | : | BDT 5,000                                                                                                                                                                                                                                                                                                                           |  |  |  |
| Proposed Salary                                      | : | BDT 5,000                                                                                                                                                                                                                                                                                                                           |  |  |  |
| Size of shop                                         | : | 10 ft x 7 ft= 70 square ft                                                                                                                                                                                                                                                                                                          |  |  |  |
| Implementation                                       | : | <ul> <li>The business is planned to be scaled up by investment by providing service like - Computer, printer, flexilod, card etc.</li> <li>The business is operating by entrepreneur. Existing no employee.</li> <li>The shop is rented.</li> <li>Collects goods from Tangail.</li> <li>Agreed grace period is 3 months.</li> </ul> |  |  |  |

Pictures