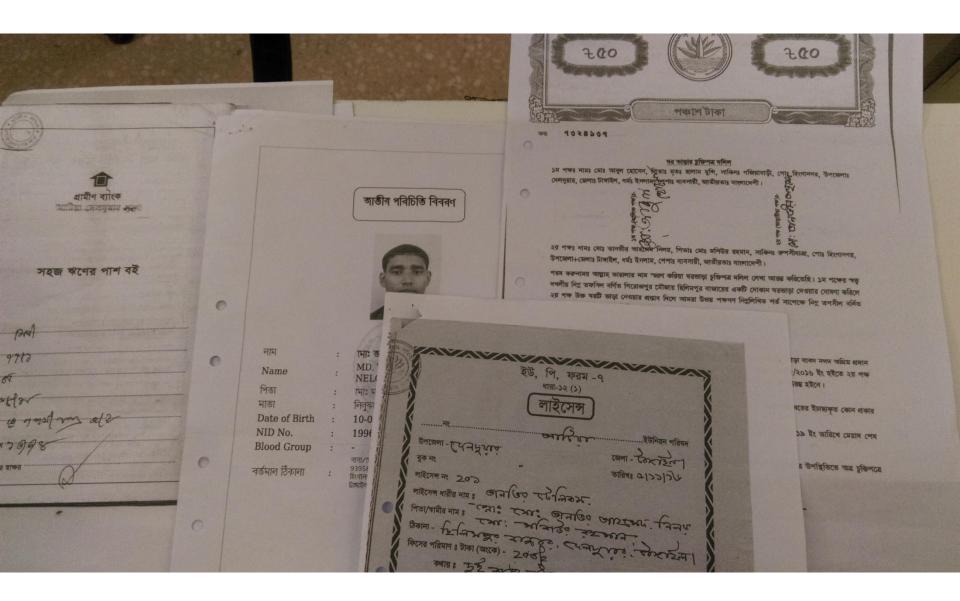

| Brief Bio of The Proposed Nobin Udyokta                                                                                                                        |     |                                                                                                                                                                                              |  |  |  |  |
|----------------------------------------------------------------------------------------------------------------------------------------------------------------|-----|----------------------------------------------------------------------------------------------------------------------------------------------------------------------------------------------|--|--|--|--|
| Name                                                                                                                                                           | :   | MD. TANVIR AHMED NELOY                                                                                                                                                                       |  |  |  |  |
| Age                                                                                                                                                            | :   | 10-09-1996 (20 Y <i>ears)</i>                                                                                                                                                                |  |  |  |  |
| Education, till to date                                                                                                                                        | :   | SSC                                                                                                                                                                                          |  |  |  |  |
| Marital status                                                                                                                                                 | :   | Unmarried                                                                                                                                                                                    |  |  |  |  |
| Children                                                                                                                                                       | :   | Nill                                                                                                                                                                                         |  |  |  |  |
| No. of siblings:                                                                                                                                               | :   | 02 Brothers                                                                                                                                                                                  |  |  |  |  |
| Address                                                                                                                                                        | :   | Vill:Rupshijatra P.O:Hinganagar P.S: Tangail Sadar , Dist: Tangail                                                                                                                           |  |  |  |  |
| Parent's and GB related Info<br>(i) Who is GB member<br>(ii) Mother's name<br>(iii) Father's name<br>(iv) GB member's info                                     | : : | Mother Father<br>NILUFER MINA<br>MD. MASHIUR RAHMAN<br>Branch : Atiar, Centre 68 (Female),<br>Member ID: 7781, Group No: 08<br>Member since: 13-03-20038(12Years)<br>First Ioan: BDT 5,000/- |  |  |  |  |
| Further Information:<br>(v) Who pays GB loan installment<br>(vi) Mobile lady<br>(vii) Grameen Education Loan<br>(viii) Any other loan like GB,<br>BRAC ASA etc | :   | Existing loan: BDT 80,000 Outstanding loan: 74820<br>father<br>No<br>No<br>No                                                                                                                |  |  |  |  |