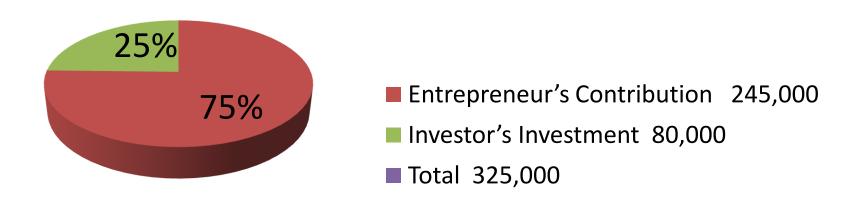

| Investment Breakdown |          |                   |         |      |       |        |          |
|----------------------|----------|-------------------|---------|------|-------|--------|----------|
|                      | Proposed |                   |         |      |       |        |          |
| Particulars          | Qty.     | <b>Unit Price</b> | Amount  | Qty. | Unit  | Amount | Proposed |
|                      |          |                   | (BDT)   |      | Price | (BDT)  | Total    |
| Omiprazole           | 100      | 400               | 40,000  | 85   | 400   | 34,000 | 74,000   |
| Salaine              | 10       | 90                | 900     | 9    | 90    | 810    | 1,710    |
| Antibioti            | 94       | 150               | 14,100  | 80   | 150   | 12,000 | 26,100   |
| Vitamin              | 250      | 236               | 59,000  | 25   | 236   | 5,900  | 64,900   |
| Syrup                | 150      | 60                | 9,000   | 150  | 60    | 9,000  | 18,000   |
| Calcium              | 50       | 202               | 10,100  | 55   | 202   | 11,110 | 21,210   |
| Drop                 | 100      | 119               | 11,900  | 60   | 119   | 7,140  | 19,040   |
| Security             | 1        | 100000            | 100,000 | 0    | 0     | 0      | 100,000  |
| Others               | 0        | 0                 | 0       | 1    | 40    | 40     | 40       |
| Total                | 755      |                   | 245,000 | 465  |       | 80,000 | 325,000  |