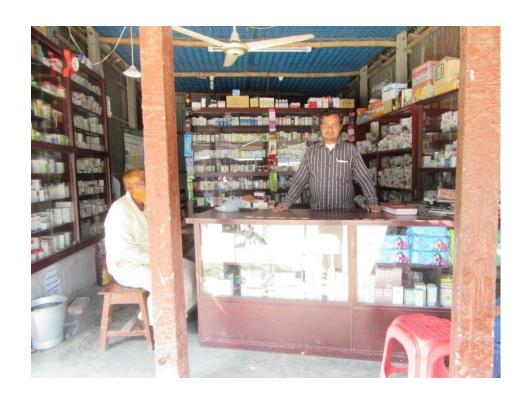

| Proposed Nobin Udyokta Business Info              |   |                                                                                                                                                                                                                                                                                                                                           |  |  |  |
|---------------------------------------------------|---|-------------------------------------------------------------------------------------------------------------------------------------------------------------------------------------------------------------------------------------------------------------------------------------------------------------------------------------------|--|--|--|
| Business Name                                     | : | MS AL TAHER PHARMACY                                                                                                                                                                                                                                                                                                                      |  |  |  |
| Location                                          | : | Elasin Bazaar, Delduar, Tangail                                                                                                                                                                                                                                                                                                           |  |  |  |
| Total Investment in BDT                           | : | BDT 325,000/-                                                                                                                                                                                                                                                                                                                             |  |  |  |
| Financing                                         | : | Self BDT 245,000/- (from existing business) 75% Required Investment BDT 80,000/- (as equity) 25%                                                                                                                                                                                                                                          |  |  |  |
| Present salary/drawings from business (estimates) | : | : BDT 5,000                                                                                                                                                                                                                                                                                                                               |  |  |  |
| Proposed Salary                                   | : | BDT 5,000                                                                                                                                                                                                                                                                                                                                 |  |  |  |
| Size of shop                                      | : | 20 ft x 15 ft= 300 square ft                                                                                                                                                                                                                                                                                                              |  |  |  |
| Security of the shop                              | : |                                                                                                                                                                                                                                                                                                                                           |  |  |  |
| Implementation                                    | : | <ul> <li>The business is planned to be scaled up by investment in existing goods like; Medicine etc</li> <li>Average 12% gain on sales.</li> <li>The business is operating by entrepreneur. Existing no employee.</li> <li>The shop is rented.</li> <li>Collects goods from Tangail.</li> <li>Agreed grace period is 3 months.</li> </ul> |  |  |  |

# Pictures