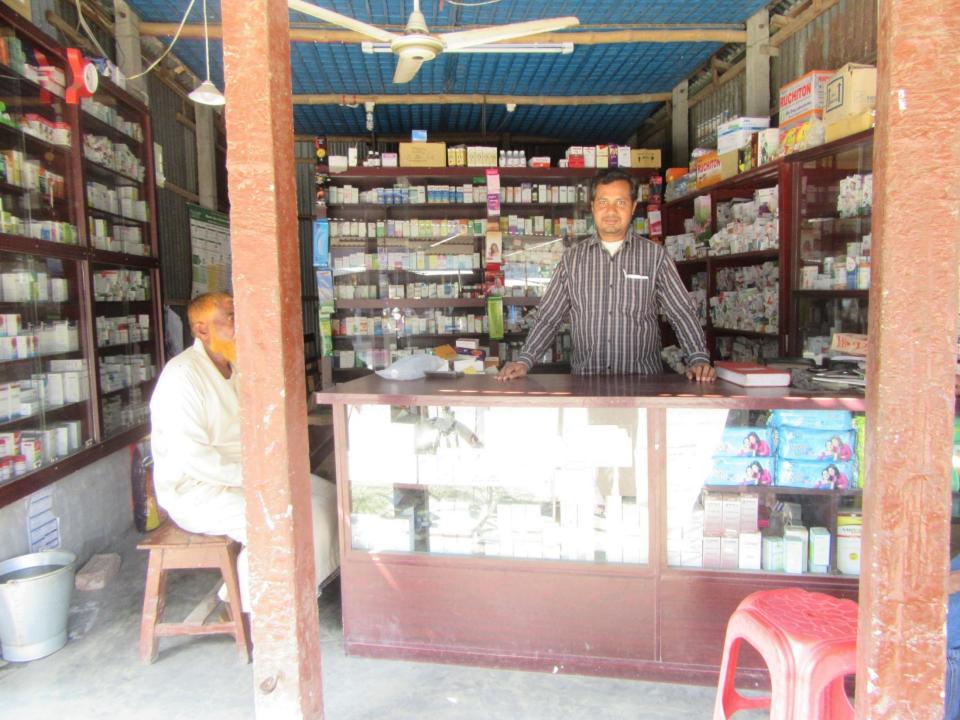

| Proposed Nobin Udyokta Business Info              |   |                                                                                                                                                                                                                                                                                                                                           |  |  |  |
|---------------------------------------------------|---|-------------------------------------------------------------------------------------------------------------------------------------------------------------------------------------------------------------------------------------------------------------------------------------------------------------------------------------------|--|--|--|
| Business Name                                     | : | MS AL TAHER PHARMACY                                                                                                                                                                                                                                                                                                                      |  |  |  |
| Location                                          | : | Elasin Bazaar, Delduar, Tangail                                                                                                                                                                                                                                                                                                           |  |  |  |
| Total Investment in BDT                           | : | BDT 325,000/-                                                                                                                                                                                                                                                                                                                             |  |  |  |
| Financing                                         | : | Self BDT 245,000/- (from existing business) 75% Required Investment BDT 80,000/- (as equity) 25%                                                                                                                                                                                                                                          |  |  |  |
| Present salary/drawings from business (estimates) | : | : BDT 5,000                                                                                                                                                                                                                                                                                                                               |  |  |  |
| Proposed Salary                                   | : | BDT 5,000                                                                                                                                                                                                                                                                                                                                 |  |  |  |
| Size of shop                                      | : | 20 ft x 15 ft= 300 square ft                                                                                                                                                                                                                                                                                                              |  |  |  |
| Security of the shop                              | : |                                                                                                                                                                                                                                                                                                                                           |  |  |  |
| Implementation                                    | : | <ul> <li>The business is planned to be scaled up by investment in existing goods like; Medicine etc</li> <li>Average 12% gain on sales.</li> <li>The business is operating by entrepreneur. Existing no employee.</li> <li>The shop is rented.</li> <li>Collects goods from Tangail.</li> <li>Agreed grace period is 3 months.</li> </ul> |  |  |  |

# Pictures