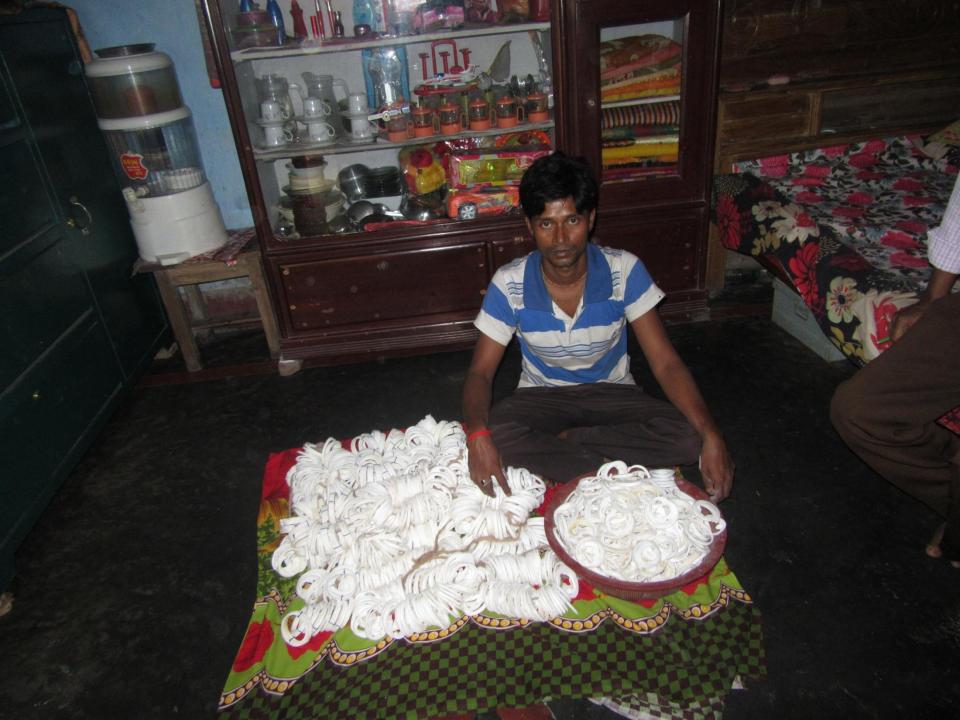

# **FAMILY PICTURE**

| Proposed Nobin Udyokta Business Info                 |   |                                                                                                                                                                                                                                                                                                                                                                                                               |  |  |
|------------------------------------------------------|---|---------------------------------------------------------------------------------------------------------------------------------------------------------------------------------------------------------------------------------------------------------------------------------------------------------------------------------------------------------------------------------------------------------------|--|--|
| Business Name                                        | : | UZZAL SHANKHA VANDAR                                                                                                                                                                                                                                                                                                                                                                                          |  |  |
| Location                                             | : | Aloa Bhobani                                                                                                                                                                                                                                                                                                                                                                                                  |  |  |
| Total Investment in BDT                              | : | BDT 280,000/-                                                                                                                                                                                                                                                                                                                                                                                                 |  |  |
| Financing                                            | : | Self BDT 200,000/- (from existing business) 71%<br>Required Investment BDT 50,000/- (as equity) 29%                                                                                                                                                                                                                                                                                                           |  |  |
| Present salary/drawings<br>from business (estimates) | : | BDT 5,000                                                                                                                                                                                                                                                                                                                                                                                                     |  |  |
| Proposed Salary                                      | : | BDT 5,000                                                                                                                                                                                                                                                                                                                                                                                                     |  |  |
| Size of shop                                         | : | ft x ft= 180 square ft                                                                                                                                                                                                                                                                                                                                                                                        |  |  |
| Implementation                                       | : | <ul> <li>The business is planned to be scaled up by investment in existing goods like; Shnakha Items.</li> <li>Average 22% gain on sales.</li> <li>The business is operating by entrepreneur. Existing 02 employee.</li> <li>01 will be appointed after receiving equity money.</li> <li>The shop is rein own place.</li> <li>Collects goods from India.</li> <li>Agreed grace period is 3 months.</li> </ul> |  |  |