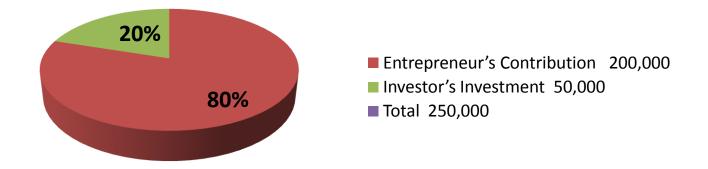

| Investment | <b>Break</b> | kdown |
|------------|--------------|-------|
|            |              |       |

|                    | Existing |            |         |     | Pr    | oposed |          |
|--------------------|----------|------------|---------|-----|-------|--------|----------|
| Particulars        | Qty.     | Unit Price | Amount  | Qty | Unit  | Amount | Proposed |
|                    |          |            | (BDT)   |     | Price | (BDT)  | Total    |
| Breslet (Mata)     | 80       | 450        | 36,000  | 0   | 0     | 0      | 36,000   |
| Breslet (Bauty)    | 70       | 350        | 24,500  | 0   | 0     | 0      | 24,500   |
| Breslet (Chikon)   | 100      | 350        | 35,000  | 0   | 0     | 0      | 35,000   |
| Bauty              | 49       | 500        | 24,500  | 0   | 0     | 0      | 24,500   |
| Raw Materials      | 1        | 80000      | 80,000  | 0   | 0     | 0      | 80,000   |
| Other Shakha items | 0        | 0          | 0       | 1   | 50000 | 50,000 | 50,000   |
| Total              | 300      | 0          | 200,000 | 1   | 0     | 50,000 | 250,000  |