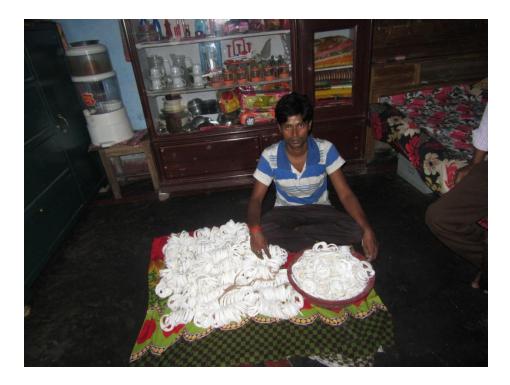

Pictures

| Proposed Nobin Udyokta Business Info                 |   |                                                                                                                                                                                                                                                                                                                                                                                                               |  |  |
|------------------------------------------------------|---|---------------------------------------------------------------------------------------------------------------------------------------------------------------------------------------------------------------------------------------------------------------------------------------------------------------------------------------------------------------------------------------------------------------|--|--|
| Business Name                                        | : | UZZAL SHANKHA VANDAR                                                                                                                                                                                                                                                                                                                                                                                          |  |  |
| Location                                             | : | Aloa Bhobani                                                                                                                                                                                                                                                                                                                                                                                                  |  |  |
| Total Investment in BDT                              | : | BDT 280,000/-                                                                                                                                                                                                                                                                                                                                                                                                 |  |  |
| Financing                                            | : | Self BDT 200,000/- (from existing business) 71%<br>Required Investment BDT 50,000/- (as equity) 29%                                                                                                                                                                                                                                                                                                           |  |  |
| Present salary/drawings<br>from business (estimates) | : | BDT 5,000                                                                                                                                                                                                                                                                                                                                                                                                     |  |  |
| Proposed Salary                                      | : | BDT 5,000                                                                                                                                                                                                                                                                                                                                                                                                     |  |  |
| Size of shop                                         | : | ft x ft= 180 square ft                                                                                                                                                                                                                                                                                                                                                                                        |  |  |
| Implementation                                       | : | <ul> <li>The business is planned to be scaled up by investment in existing goods like; Shnakha Items.</li> <li>Average 22% gain on sales.</li> <li>The business is operating by entrepreneur. Existing 02 employee.</li> <li>01 will be appointed after receiving equity money.</li> <li>The shop is rein own place.</li> <li>Collects goods from India.</li> <li>Agreed grace period is 3 months.</li> </ul> |  |  |