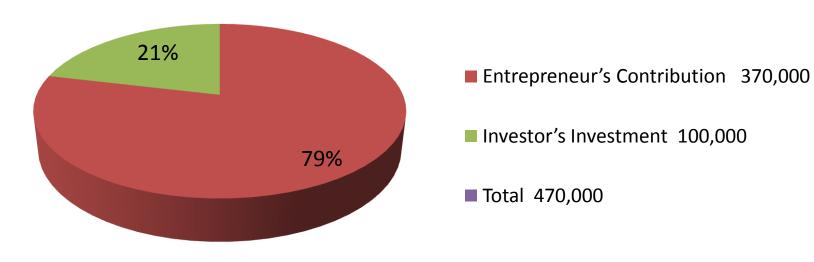

| Proposed Nobin Udyokta Business Info              |   |                                                                                                                                                                                                                             |  |  |  |
|---------------------------------------------------|---|-----------------------------------------------------------------------------------------------------------------------------------------------------------------------------------------------------------------------------|--|--|--|
| Business Name                                     | : | AL AMIN FASHION                                                                                                                                                                                                             |  |  |  |
| Location                                          | : | -                                                                                                                                                                                                                           |  |  |  |
| Total Investment in BDT                           | : | BDT 470,000/-                                                                                                                                                                                                               |  |  |  |
| Financing                                         | : | Self BDT 370000/-(from existing business) 79% Required Investment BDT 100000/-(as equity) 21%                                                                                                                               |  |  |  |
| Present salary/drawings from business (estimates) | : | BDT 5,000/-                                                                                                                                                                                                                 |  |  |  |
| Proposed Salary                                   | : | BDT 5,000/-                                                                                                                                                                                                                 |  |  |  |
| Size of shop                                      | : | 15ft x 5ft= 75 square ft                                                                                                                                                                                                    |  |  |  |
| Implementation                                    | : | <ul> <li>The business is planned to be scaled up by investment in existing goods like; Cloths item</li> <li>Average 20% gain on sale.</li> <li>The business is operating by entrepreneur. Existing no employees.</li> </ul> |  |  |  |

| Investment Breakdown |       |            |                 |     |               |                 |                   |
|----------------------|-------|------------|-----------------|-----|---------------|-----------------|-------------------|
|                      | Exist | ting       | Proposed        |     |               |                 |                   |
| Particulars          | Qty.  | Unit Price | Amount<br>(BDT) | Qty | Unit<br>Price | Amount<br>(BDT) | Proposed<br>Total |
| Tangail Shari        | 125   | 500        | 62,500          | 0   |               | 0               | 62,500            |
| Weading Shari        | 10    | 1700       | 17,000          | 20  | 2000          | 40,000          | 57,000            |
| Three pcs            | 50    | 700        | 35,000          | 50  | 700           | 35,000          | 70,000            |
| Borka                | 51    | 500        | 25,500          | 50  | 500           | 25,000          | 50,500            |
| printed long cloth   | 100   | 400        | 40,000          |     |               | 0               | 40,000            |
| Lungi                | 50    | 220        | 11,000          |     |               | 0               | 11,000            |
| Bed sheet            | 20    | 400        | 8,000           |     |               | 0               | 8,000             |
| panjabi              | 160   | 350        | 56,000          |     |               | 0               | 56,000            |
| Others               | 230   | 500        | 115,000         |     |               |                 | 115,000           |
| Total                | 796   |            | 370,000         | 120 |               | 100,000         | 470,000           |