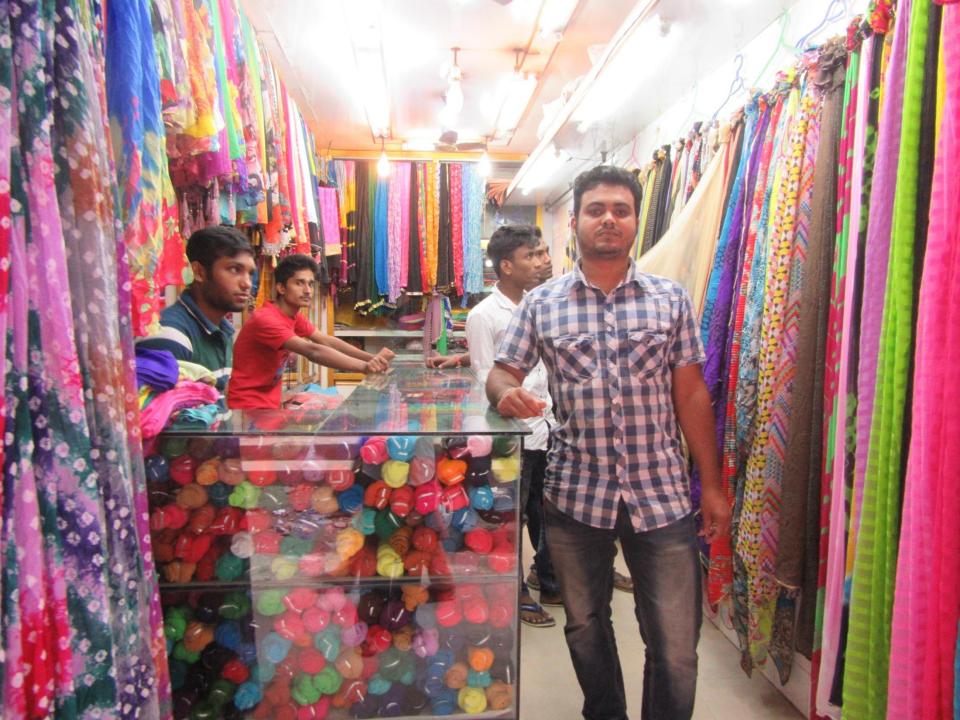

| Proposed Nobin Udyokta Business Info                 |   |                                                                                                                                                                                                                                                                                                                                                                                                              |  |  |
|------------------------------------------------------|---|--------------------------------------------------------------------------------------------------------------------------------------------------------------------------------------------------------------------------------------------------------------------------------------------------------------------------------------------------------------------------------------------------------------|--|--|
| Business Name                                        | : | ORNA HOUSE                                                                                                                                                                                                                                                                                                                                                                                                   |  |  |
| Location                                             | : | Mahmudul Hasan college Market , Tangail                                                                                                                                                                                                                                                                                                                                                                      |  |  |
| Total Investment in BDT                              | : | BDT 630000/-                                                                                                                                                                                                                                                                                                                                                                                                 |  |  |
| Financing                                            | : | Self BDT 550000/-(from existing business) 87%<br>Required Investment BDT 80000/-(as equity) 13%                                                                                                                                                                                                                                                                                                              |  |  |
| Present salary/drawings<br>from business (estimates) | : | BDT 5,000/-                                                                                                                                                                                                                                                                                                                                                                                                  |  |  |
| Proposed Salary                                      | : | BDT 5,000/-                                                                                                                                                                                                                                                                                                                                                                                                  |  |  |
| Size of shop                                         | : | 20ft x 5ft= 400 square ft                                                                                                                                                                                                                                                                                                                                                                                    |  |  |
| Implementation                                       | : | <ul> <li>The business is planned to be scaled up by investment in existing goods like; Orna, Hizab etc.</li> <li>Average 17% gain on sale.</li> <li>The business is operating by entrepreneur. Existing 2 employees. After getting equity fund 1 employee will be appointed.</li> <li>Collects goods from Khulna, Tangail.</li> <li>The shop is rented.</li> <li>Agreed grace period is 3 months.</li> </ul> |  |  |