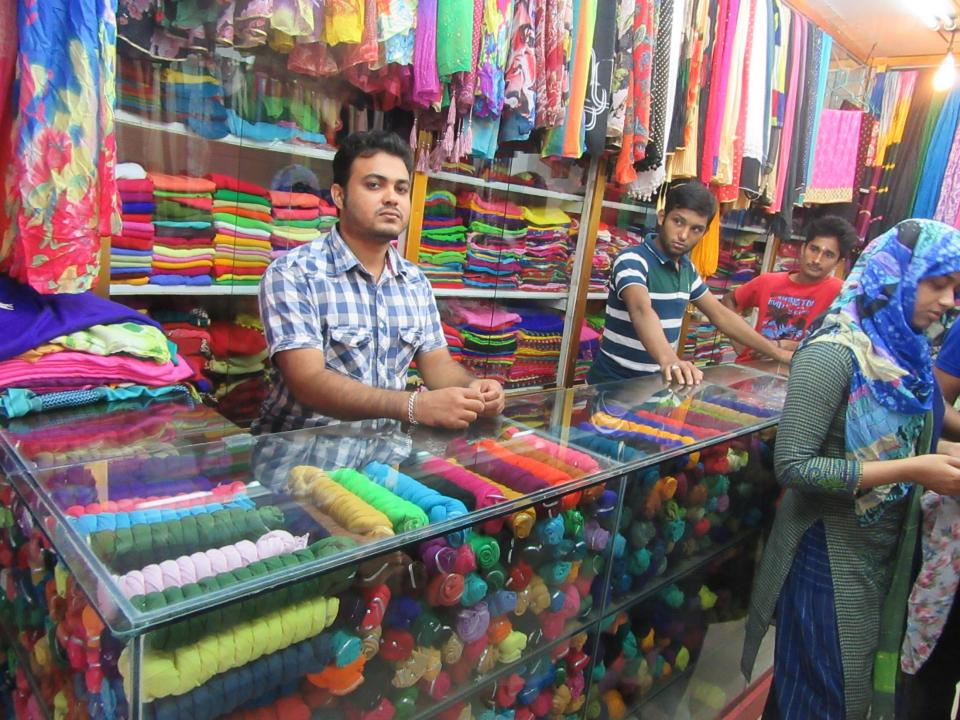

| Proposed Nobin Udyokta Business Info                 |   |                                                                                                                                                                                                                                                                                                                                                                                                              |  |  |
|------------------------------------------------------|---|--------------------------------------------------------------------------------------------------------------------------------------------------------------------------------------------------------------------------------------------------------------------------------------------------------------------------------------------------------------------------------------------------------------|--|--|
| Business Name                                        | : | ORNA HOUSE                                                                                                                                                                                                                                                                                                                                                                                                   |  |  |
| Location                                             | : | Mahmudul Hasan college Market , Tangail                                                                                                                                                                                                                                                                                                                                                                      |  |  |
| Total Investment in BDT                              | : | BDT 630000/-                                                                                                                                                                                                                                                                                                                                                                                                 |  |  |
| Financing                                            | : | Self BDT 550000/-(from existing business) 87%<br>Required Investment BDT 80000/-(as equity) 13%                                                                                                                                                                                                                                                                                                              |  |  |
| Present salary/drawings<br>from business (estimates) | : | BDT 5,000/-                                                                                                                                                                                                                                                                                                                                                                                                  |  |  |
| Proposed Salary                                      | : | BDT 5,000/-                                                                                                                                                                                                                                                                                                                                                                                                  |  |  |
| Size of shop                                         | : | 20ft x 5ft= 400 square ft                                                                                                                                                                                                                                                                                                                                                                                    |  |  |
| Implementation                                       | : | <ul> <li>The business is planned to be scaled up by investment in existing goods like; Orna, Hizab etc.</li> <li>Average 17% gain on sale.</li> <li>The business is operating by entrepreneur. Existing 2 employees. After getting equity fund 1 employee will be appointed.</li> <li>Collects goods from Khulna, Tangail.</li> <li>The shop is rented.</li> <li>Agreed grace period is 3 months.</li> </ul> |  |  |

## **FAMILY PICTURE**