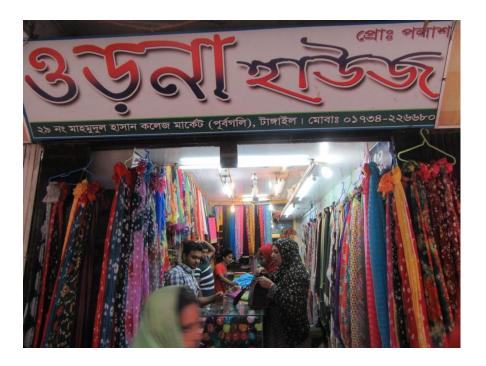

| Proposed Nobin Udyokta Business Info                 |   |                                                                                                                                                                                                                                                                                                                                                                                                              |  |  |
|------------------------------------------------------|---|--------------------------------------------------------------------------------------------------------------------------------------------------------------------------------------------------------------------------------------------------------------------------------------------------------------------------------------------------------------------------------------------------------------|--|--|
| Business Name                                        | : | ORNA HOUSE                                                                                                                                                                                                                                                                                                                                                                                                   |  |  |
| Location                                             | : | Mahmudul Hasan college Market , Tangail                                                                                                                                                                                                                                                                                                                                                                      |  |  |
| Total Investment in BDT                              | : | BDT 630000/-                                                                                                                                                                                                                                                                                                                                                                                                 |  |  |
| Financing                                            | : | Self BDT 550000/-(from existing business) 87%<br>Required Investment BDT 80000/-(as equity) 13%                                                                                                                                                                                                                                                                                                              |  |  |
| Present salary/drawings<br>from business (estimates) | : | BDT 5,000/-                                                                                                                                                                                                                                                                                                                                                                                                  |  |  |
| Proposed Salary                                      | : | BDT 5,000/-                                                                                                                                                                                                                                                                                                                                                                                                  |  |  |
| Size of shop                                         | : | 20ft x 5ft= 400 square ft                                                                                                                                                                                                                                                                                                                                                                                    |  |  |
| Implementation                                       | : | <ul> <li>The business is planned to be scaled up by investment in existing goods like; Orna, Hizab etc.</li> <li>Average 17% gain on sale.</li> <li>The business is operating by entrepreneur. Existing 2 employees. After getting equity fund 1 employee will be appointed.</li> <li>Collects goods from Khulna, Tangail.</li> <li>The shop is rented.</li> <li>Agreed grace period is 3 months.</li> </ul> |  |  |