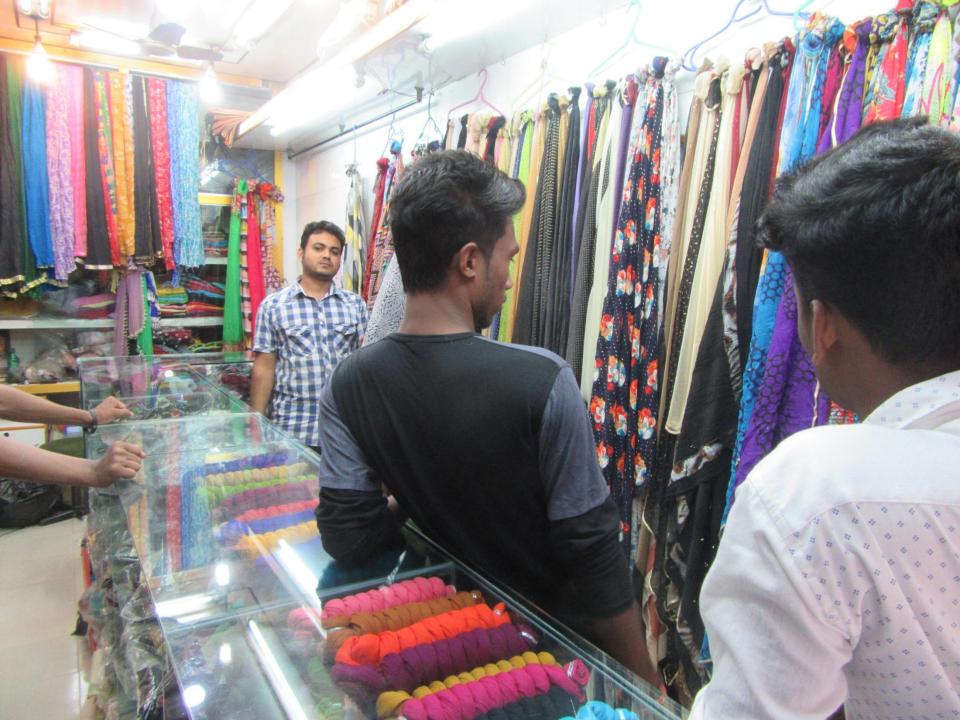

| Proposed Nobin Udyokta Business Info                 |   |                                                                                                                                                                                                                                                                                                                                                                                                              |  |  |
|------------------------------------------------------|---|--------------------------------------------------------------------------------------------------------------------------------------------------------------------------------------------------------------------------------------------------------------------------------------------------------------------------------------------------------------------------------------------------------------|--|--|
| Business Name                                        | : | ORNA HOUSE                                                                                                                                                                                                                                                                                                                                                                                                   |  |  |
| Location                                             | : | Mahmudul Hasan college Market , Tangail                                                                                                                                                                                                                                                                                                                                                                      |  |  |
| Total Investment in BDT                              | : | BDT 630000/-                                                                                                                                                                                                                                                                                                                                                                                                 |  |  |
| Financing                                            | : | Self BDT 550000/-(from existing business) 87%<br>Required Investment BDT 80000/-(as equity) 13%                                                                                                                                                                                                                                                                                                              |  |  |
| Present salary/drawings<br>from business (estimates) | : | BDT 5,000/-                                                                                                                                                                                                                                                                                                                                                                                                  |  |  |
| Proposed Salary                                      | : | BDT 5,000/-                                                                                                                                                                                                                                                                                                                                                                                                  |  |  |
| Size of shop                                         | : | 20ft x 5ft= 400 square ft                                                                                                                                                                                                                                                                                                                                                                                    |  |  |
| Implementation                                       | : | <ul> <li>The business is planned to be scaled up by investment in existing goods like; Orna, Hizab etc.</li> <li>Average 17% gain on sale.</li> <li>The business is operating by entrepreneur. Existing 2 employees. After getting equity fund 1 employee will be appointed.</li> <li>Collects goods from Khulna, Tangail.</li> <li>The shop is rented.</li> <li>Agreed grace period is 3 months.</li> </ul> |  |  |

## **FAMILY PICTURE**