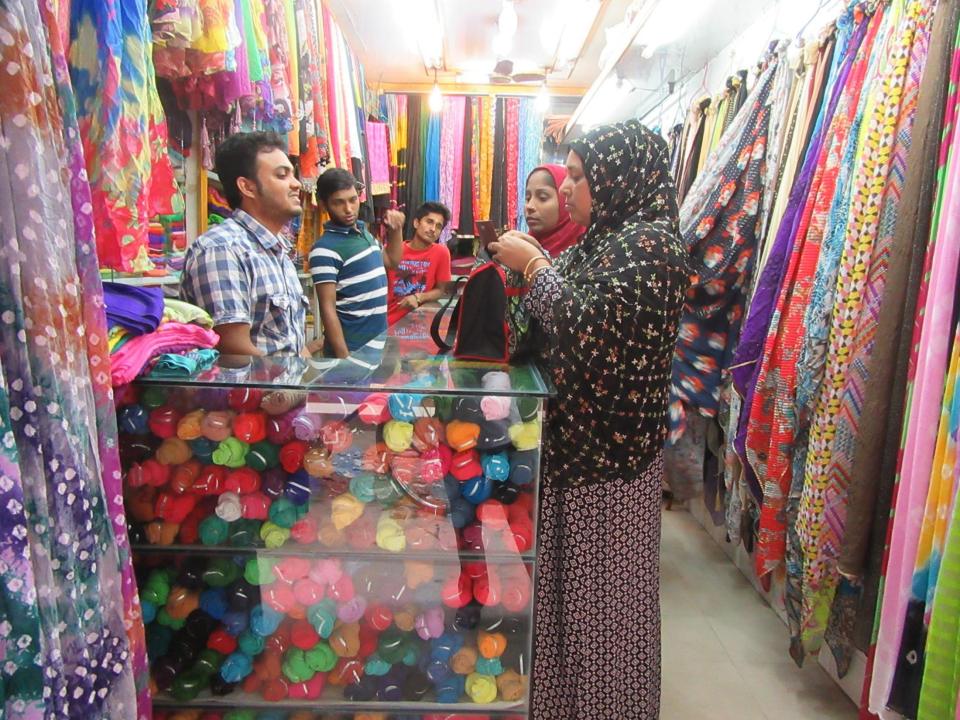

| Proposed Nobin Udyokta Business Info                 |   |                                                                                                                                                                                                                                                                                                                                                                                                              |  |  |
|------------------------------------------------------|---|--------------------------------------------------------------------------------------------------------------------------------------------------------------------------------------------------------------------------------------------------------------------------------------------------------------------------------------------------------------------------------------------------------------|--|--|
| Business Name                                        | : | ORNA HOUSE                                                                                                                                                                                                                                                                                                                                                                                                   |  |  |
| Location                                             | : | Mahmudul Hasan college Market , Tangail                                                                                                                                                                                                                                                                                                                                                                      |  |  |
| Total Investment in BDT                              | : | BDT 630000/-                                                                                                                                                                                                                                                                                                                                                                                                 |  |  |
| Financing                                            | : | Self BDT 550000/-(from existing business) 87%<br>Required Investment BDT 80000/-(as equity) 13%                                                                                                                                                                                                                                                                                                              |  |  |
| Present salary/drawings<br>from business (estimates) | : | BDT 5,000/-                                                                                                                                                                                                                                                                                                                                                                                                  |  |  |
| Proposed Salary                                      | : | BDT 5,000/-                                                                                                                                                                                                                                                                                                                                                                                                  |  |  |
| Size of shop                                         | : | 20ft x 5ft= 400 square ft                                                                                                                                                                                                                                                                                                                                                                                    |  |  |
| Implementation                                       | : | <ul> <li>The business is planned to be scaled up by investment in existing goods like; Orna, Hizab etc.</li> <li>Average 17% gain on sale.</li> <li>The business is operating by entrepreneur. Existing 2 employees. After getting equity fund 1 employee will be appointed.</li> <li>Collects goods from Khulna, Tangail.</li> <li>The shop is rented.</li> <li>Agreed grace period is 3 months.</li> </ul> |  |  |

## **FAMILY PICTURE**