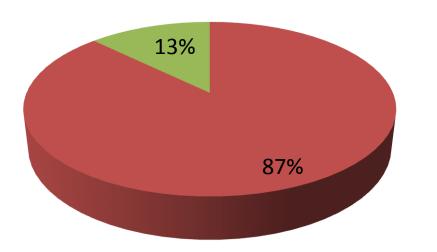

| Proposed Nobin Udyokta Business Info                 |   |                                                                                                                                                                                                                                                                                                                                                                                                              |  |  |
|------------------------------------------------------|---|--------------------------------------------------------------------------------------------------------------------------------------------------------------------------------------------------------------------------------------------------------------------------------------------------------------------------------------------------------------------------------------------------------------|--|--|
| Business Name                                        | : | ORNA HOUSE                                                                                                                                                                                                                                                                                                                                                                                                   |  |  |
| Location                                             | : | Mahmudul Hasan college Market , Tangail                                                                                                                                                                                                                                                                                                                                                                      |  |  |
| Total Investment in BDT                              | : | BDT 630000/-                                                                                                                                                                                                                                                                                                                                                                                                 |  |  |
| Financing                                            | : | Self BDT 550000/-(from existing business) 87%<br>Required Investment BDT 80000/-(as equity) 13%                                                                                                                                                                                                                                                                                                              |  |  |
| Present salary/drawings<br>from business (estimates) | : | BDT 5,000/-                                                                                                                                                                                                                                                                                                                                                                                                  |  |  |
| Proposed Salary                                      | : | BDT 5,000/-                                                                                                                                                                                                                                                                                                                                                                                                  |  |  |
| Size of shop                                         | : | 20ft x 5ft= 400 square ft                                                                                                                                                                                                                                                                                                                                                                                    |  |  |
| Implementation                                       | : | <ul> <li>The business is planned to be scaled up by investment in existing goods like; Orna, Hizab etc.</li> <li>Average 17% gain on sale.</li> <li>The business is operating by entrepreneur. Existing 2 employees. After getting equity fund 1 employee will be appointed.</li> <li>Collects goods from Khulna, Tangail.</li> <li>The shop is rented.</li> <li>Agreed grace period is 3 months.</li> </ul> |  |  |