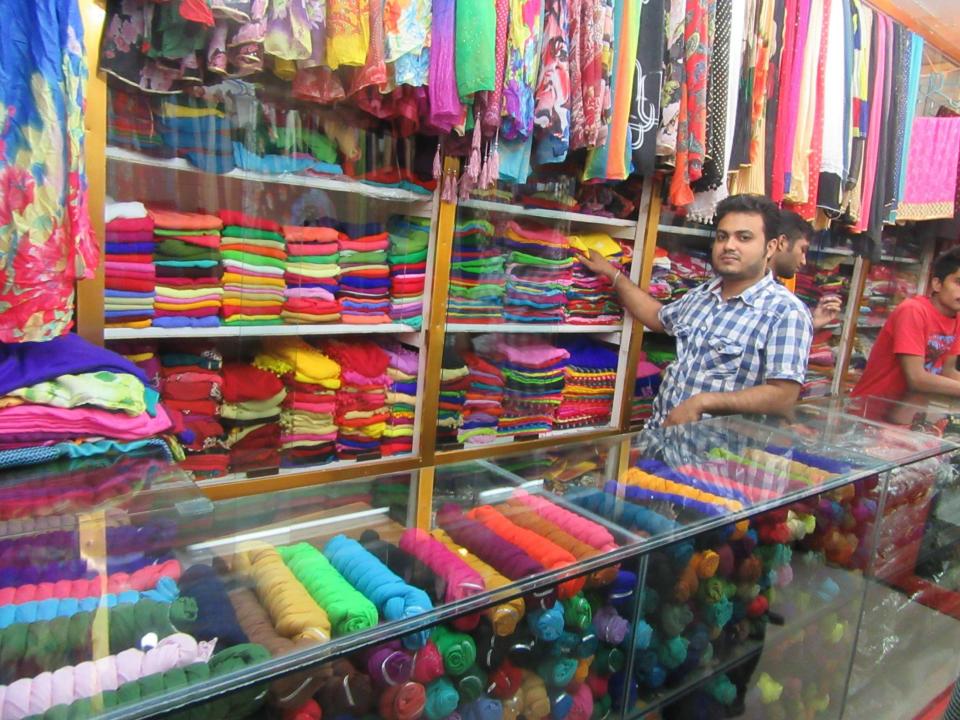

| Proposed Nobin Udyokta Business Info                 |   |                                                                                                                                                                                                                                                                                                                                                                                                              |  |  |
|------------------------------------------------------|---|--------------------------------------------------------------------------------------------------------------------------------------------------------------------------------------------------------------------------------------------------------------------------------------------------------------------------------------------------------------------------------------------------------------|--|--|
| Business Name                                        | : | ORNA HOUSE                                                                                                                                                                                                                                                                                                                                                                                                   |  |  |
| Location                                             | : | Mahmudul Hasan college Market , Tangail                                                                                                                                                                                                                                                                                                                                                                      |  |  |
| Total Investment in BDT                              | : | BDT 630000/-                                                                                                                                                                                                                                                                                                                                                                                                 |  |  |
| Financing                                            | : | Self BDT 550000/-(from existing business) 87%<br>Required Investment BDT 80000/-(as equity) 13%                                                                                                                                                                                                                                                                                                              |  |  |
| Present salary/drawings<br>from business (estimates) | : | BDT 5,000/-                                                                                                                                                                                                                                                                                                                                                                                                  |  |  |
| Proposed Salary                                      | : | BDT 5,000/-                                                                                                                                                                                                                                                                                                                                                                                                  |  |  |
| Size of shop                                         | : | 20ft x 5ft= 400 square ft                                                                                                                                                                                                                                                                                                                                                                                    |  |  |
| Implementation                                       | : | <ul> <li>The business is planned to be scaled up by investment in existing goods like; Orna, Hizab etc.</li> <li>Average 17% gain on sale.</li> <li>The business is operating by entrepreneur. Existing 2 employees. After getting equity fund 1 employee will be appointed.</li> <li>Collects goods from Khulna, Tangail.</li> <li>The shop is rented.</li> <li>Agreed grace period is 3 months.</li> </ul> |  |  |

## **FAMILY PICTURE**