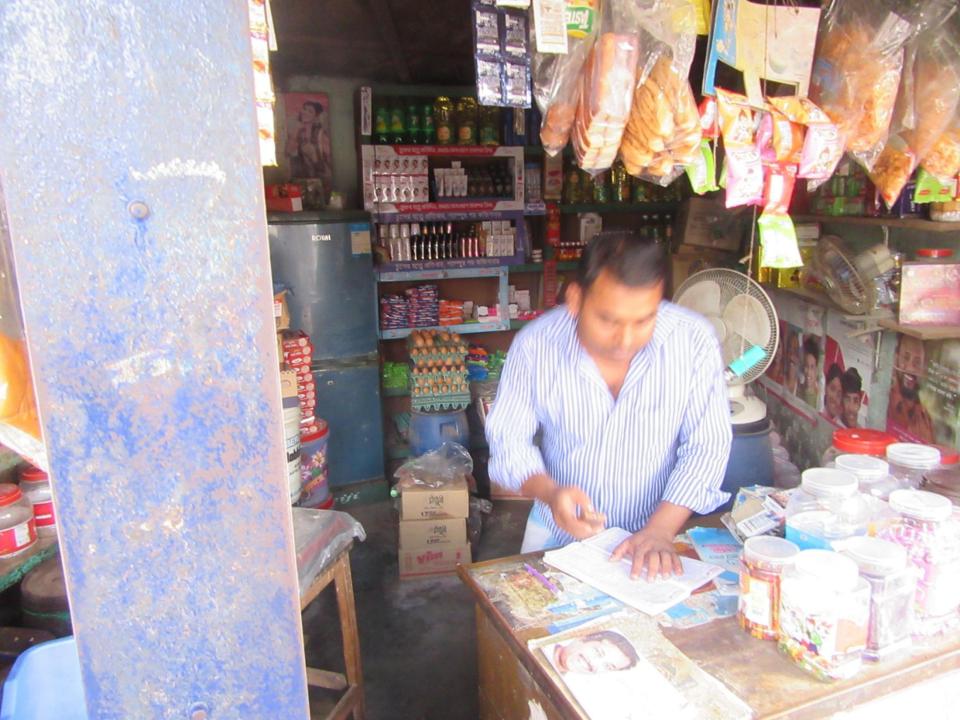

| Proposed Nobin Udyokta Business Info              |   |                                                                                                                                                                                                                                                                                                                                                                                            |  |  |
|---------------------------------------------------|---|--------------------------------------------------------------------------------------------------------------------------------------------------------------------------------------------------------------------------------------------------------------------------------------------------------------------------------------------------------------------------------------------|--|--|
| Business Name                                     | : | VAI VAI VERITIES STORE                                                                                                                                                                                                                                                                                                                                                                     |  |  |
| Location                                          | : | Nuiapara Cabagan , Kaliakor, Gazipur.                                                                                                                                                                                                                                                                                                                                                      |  |  |
| Total Investment in BDT                           | : | BDT 2,00,000/-                                                                                                                                                                                                                                                                                                                                                                             |  |  |
| Financing                                         | : | Self BDT 1,00,000/- (from existing business) 50%                                                                                                                                                                                                                                                                                                                                           |  |  |
|                                                   |   | Required Investment BDT 100,000/- (as equity) 50%                                                                                                                                                                                                                                                                                                                                          |  |  |
| Present salary/drawings from business (estimates) | : | BDT 5,000                                                                                                                                                                                                                                                                                                                                                                                  |  |  |
| Proposed Salary                                   | : | BDT 5,000                                                                                                                                                                                                                                                                                                                                                                                  |  |  |
| Size of shop                                      | : | 15 ft x 12 ft= 180 square ft                                                                                                                                                                                                                                                                                                                                                               |  |  |
| Security of the shop                              | : | 70,000                                                                                                                                                                                                                                                                                                                                                                                     |  |  |
| Implementation                                    | : | <ul> <li>The business is planned to be scaled up by investment in existing goods like; Rice, Pulse, Soap, Soft drinks, Cosmetics etc.</li> <li>Average 10% gain on sales.</li> <li>The business is operating by entrepreneur. Existing no employee.</li> <li>Entrepreneur is owner of the shop.</li> <li>Collects goods from Company.</li> <li>Agreed grace period is 3 months.</li> </ul> |  |  |

# Pictures

२०० विकास अवस्त विकास अवस्त विकास अवस्त विकास विकास अवस्त विकास वि

35 588CR

"বিসমিল্লাহি