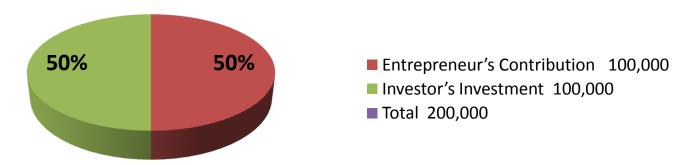

| Investment Breakdown |          |          |                       |  |  |  |
|----------------------|----------|----------|-----------------------|--|--|--|
| Particulars          | Existing | Proposed | <b>Proposed Total</b> |  |  |  |
| Rice                 | 15,200   | 28,000   | 43,200                |  |  |  |
| Oil                  | 14,000   | 8,000    | 22,000                |  |  |  |
| Suger                | 5,000    | 6,000    | 11,000                |  |  |  |
| Dul                  | 18,000   | 22,000   | 40,000                |  |  |  |
| sope                 | 4,000    | 4000     | 8,000                 |  |  |  |
| cosmatick            | 20,000   | 5000     | 25,000                |  |  |  |
| Tooth past           | 2,000    | 1500     | 3,500                 |  |  |  |
| coconat oil          | 2,000    | 4000     | 6,000                 |  |  |  |
| Balb                 | 3,000    | 7000     | 10,000                |  |  |  |
| biskit               | 9,000    | 8000     | 17,000                |  |  |  |
| Others               | 7,800    | 6500     | 14,300                |  |  |  |
| Total                | 100,000  | 100,000  | 200,000               |  |  |  |