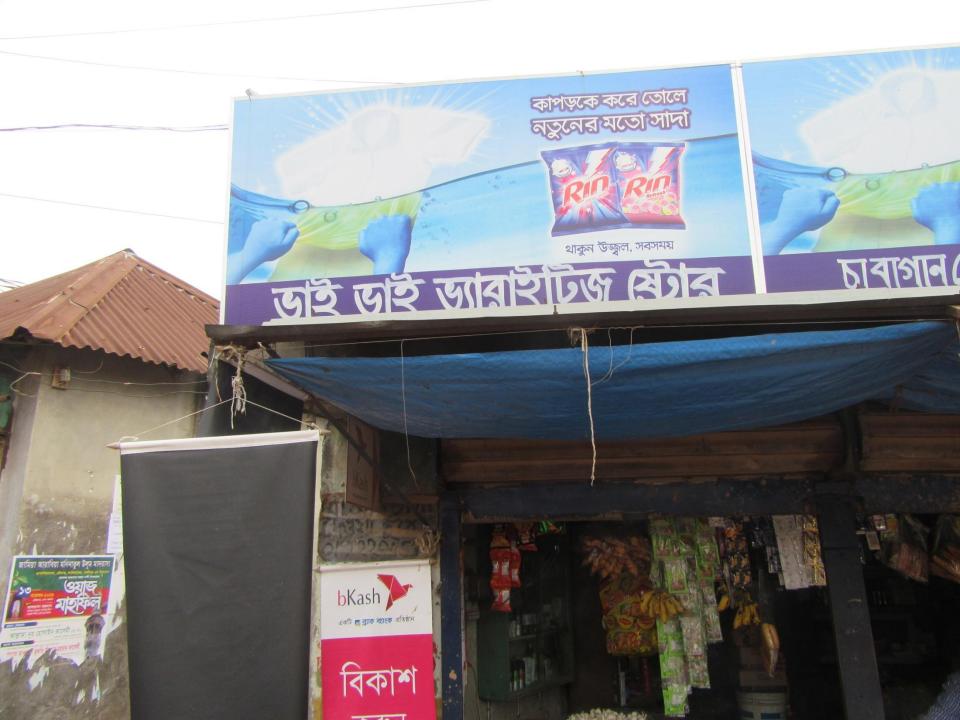

| Proposed Nobin Udyokta Business Info              |   |                                                                                                                                                                                                                                                                                                                                                                                            |  |  |
|---------------------------------------------------|---|--------------------------------------------------------------------------------------------------------------------------------------------------------------------------------------------------------------------------------------------------------------------------------------------------------------------------------------------------------------------------------------------|--|--|
| Business Name                                     | : | VAI VAI VERITIES STORE                                                                                                                                                                                                                                                                                                                                                                     |  |  |
| Location                                          | : | Nuiapara Cabagan , Kaliakor, Gazipur.                                                                                                                                                                                                                                                                                                                                                      |  |  |
| Total Investment in BDT                           | : | BDT 2,00,000/-                                                                                                                                                                                                                                                                                                                                                                             |  |  |
| Financing                                         | : | Self BDT 1,00,000/- (from existing business) 50%                                                                                                                                                                                                                                                                                                                                           |  |  |
|                                                   |   | Required Investment BDT 100,000/- (as equity) 50%                                                                                                                                                                                                                                                                                                                                          |  |  |
| Present salary/drawings from business (estimates) | : | BDT 5,000                                                                                                                                                                                                                                                                                                                                                                                  |  |  |
| Proposed Salary                                   | : | BDT 5,000                                                                                                                                                                                                                                                                                                                                                                                  |  |  |
| Size of shop                                      | : | 15 ft x 12 ft= 180 square ft                                                                                                                                                                                                                                                                                                                                                               |  |  |
| Security of the shop                              | : | 70,000                                                                                                                                                                                                                                                                                                                                                                                     |  |  |
| Implementation                                    | : | <ul> <li>The business is planned to be scaled up by investment in existing goods like; Rice, Pulse, Soap, Soft drinks, Cosmetics etc.</li> <li>Average 10% gain on sales.</li> <li>The business is operating by entrepreneur. Existing no employee.</li> <li>Entrepreneur is owner of the shop.</li> <li>Collects goods from Company.</li> <li>Agreed grace period is 3 months.</li> </ul> |  |  |

# Pictures

२०० विकास अवस्त विकास अवस्त विकास अवस्त विकास विकास अवस्त विकास वि

35 588CR

"বিসমিল্লাহি