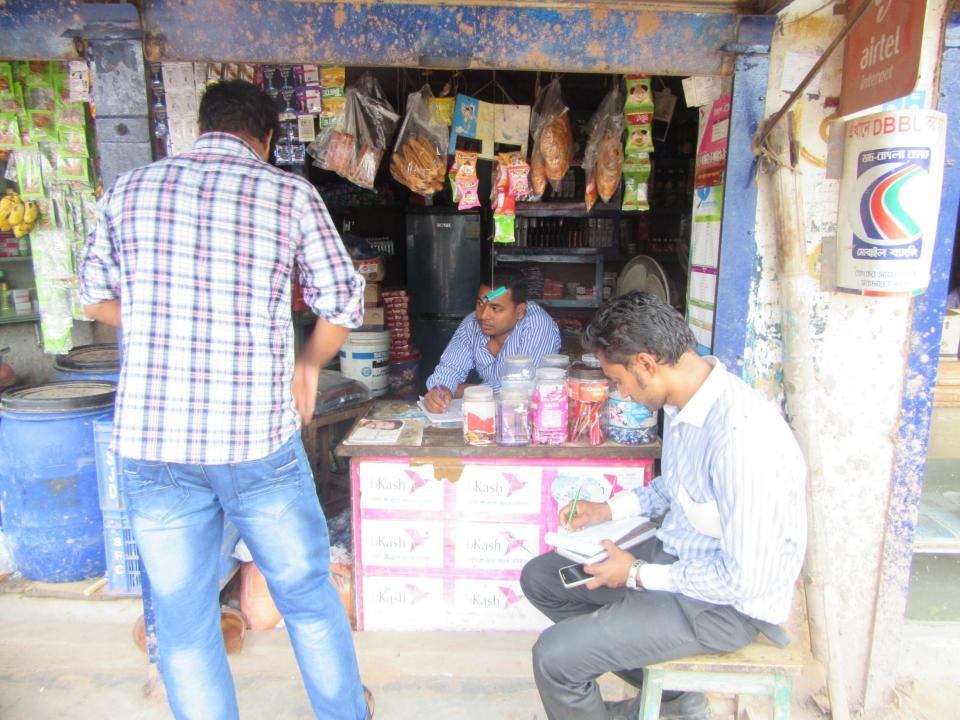

| Proposed Nobin Udyokta Business Info              |   |                                                                                                                                                                                                                                                                                                                                                                                            |  |  |
|---------------------------------------------------|---|--------------------------------------------------------------------------------------------------------------------------------------------------------------------------------------------------------------------------------------------------------------------------------------------------------------------------------------------------------------------------------------------|--|--|
| Business Name                                     | : | VAI VAI VERITIES STORE                                                                                                                                                                                                                                                                                                                                                                     |  |  |
| Location                                          | : | Nuiapara Cabagan , Kaliakor, Gazipur.                                                                                                                                                                                                                                                                                                                                                      |  |  |
| Total Investment in BDT                           | : | BDT 2,00,000/-                                                                                                                                                                                                                                                                                                                                                                             |  |  |
| Financing                                         | : | Self BDT 1,00,000/- (from existing business) 50%                                                                                                                                                                                                                                                                                                                                           |  |  |
|                                                   |   | Required Investment BDT 100,000/- (as equity) 50%                                                                                                                                                                                                                                                                                                                                          |  |  |
| Present salary/drawings from business (estimates) | : | BDT 5,000                                                                                                                                                                                                                                                                                                                                                                                  |  |  |
| Proposed Salary                                   | : | BDT 5,000                                                                                                                                                                                                                                                                                                                                                                                  |  |  |
| Size of shop                                      | : | 15 ft x 12 ft= 180 square ft                                                                                                                                                                                                                                                                                                                                                               |  |  |
| Security of the shop                              | : | 70,000                                                                                                                                                                                                                                                                                                                                                                                     |  |  |
| Implementation                                    | : | <ul> <li>The business is planned to be scaled up by investment in existing goods like; Rice, Pulse, Soap, Soft drinks, Cosmetics etc.</li> <li>Average 10% gain on sales.</li> <li>The business is operating by entrepreneur. Existing no employee.</li> <li>Entrepreneur is owner of the shop.</li> <li>Collects goods from Company.</li> <li>Agreed grace period is 3 months.</li> </ul> |  |  |

# Pictures

२०० विकास अवस्त विकास अवस्त विकास अवस्त विकास विकास अवस्त विकास वि

35 588CR

"বিসমিল্লাহি