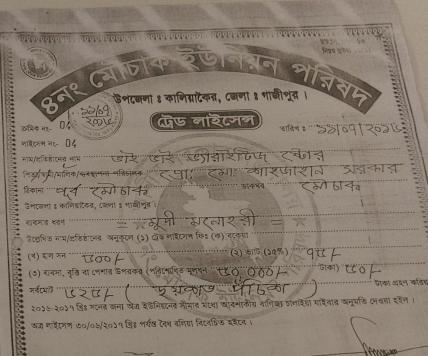

#### দোকান ঘর ভা

অগ্রিম জ্ঞামানত ক্ষেত্রত যোগ্য = ৭০,০০০/- (সকুর হা মাসিক ডাড়া = ১,৫০০/- (এক হাজার পাঁচশত) টাকা মেয়ান ঃ ০৩ (তিন) বৎসর।

১ম পক্ষ ঃ মোঃ সাখাওয়াত হোসেন, পিতাঃ মো: কালিয়াকৈর, জেলাঃ গাজীপুর, ধর্মঃ ইসলাম, পেশাঃ ব্য

২য় পক্ষ ঃ মোঃ শাহজাহান সরকার, পিতাঃ মো: কালিয়াকৈর, জেলাঃ গাজীপুর, ধর্মঃ ইসলাম, পেশাঃ ব

পরম কর্মনাময় আল্লাহকে স্বরণ করিয়া অদ পচ্ছের পূর্ব মৌচাক স্থিত ১টি দোকান ঘর মেয়াদী তির্দি নিতে ইচ্ছুক হওয়ায় উত্যাপক অত্য চক্তিনামা দলিলে

#### শर्जीयणा जमृश

- ১। বর্ণিত দোকন ধরের অগ্রীম জামানত বাবদ ৭০,০০০/- (সতুর হাজার) টাকা ১ম পক্ষ গ্রহণ করিলেন, যাহা মেয়াদান্তে ফেরৎযোগ্য।
- ২। বর্ণিত দোকান ঘরের মাসিক ডাড়া ১,৫০০/- (এক হাজার পাঁচশত) টাকা মাত্র নির্ধারণ করা হইল। যাহা প্রতি পরবর্তী মাসের ইংরেজী ১০ থেকে ১৫ ভারিখের মধ্যে পরিশোধ করিতে বাধ্য থাকিবে।
- ৩। বর্ণিতদ দোকান যরের ডাড়ার মেয়াদকাল ০৩ (তিন) বংসর । যাহা ০১/০২/২০১৬ ইং তারিখ