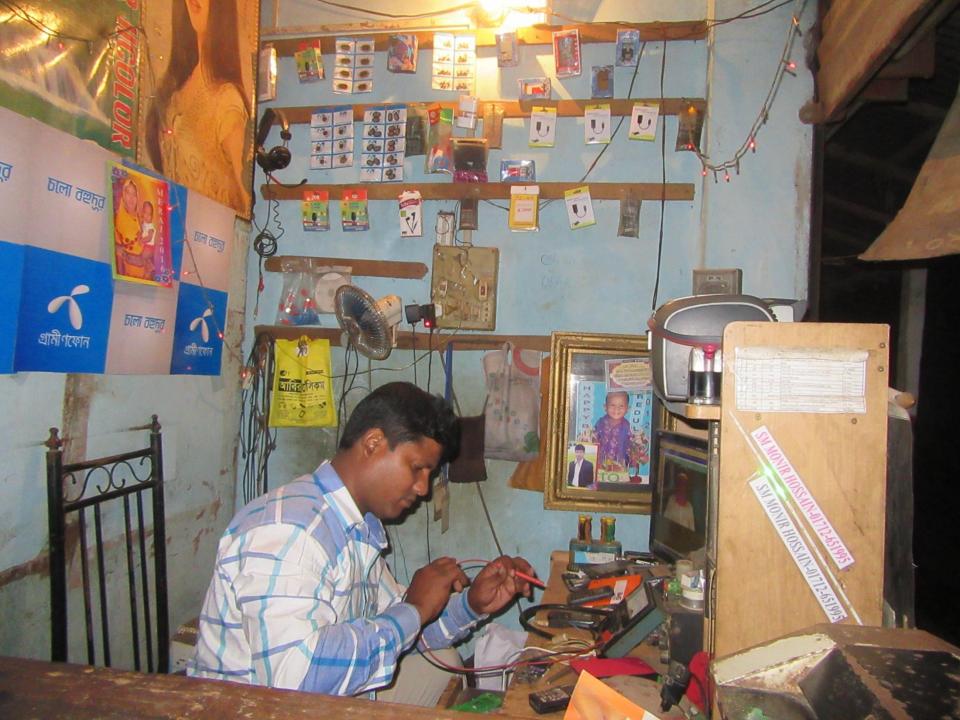

| Proposed Nobin Udyokta Business Info              |   |                                                                                                                                                                                                                                                                                                                                                                                                                                                |  |
|---------------------------------------------------|---|------------------------------------------------------------------------------------------------------------------------------------------------------------------------------------------------------------------------------------------------------------------------------------------------------------------------------------------------------------------------------------------------------------------------------------------------|--|
| Business Name                                     | : | Digital Magick Studio and Mobile Servising                                                                                                                                                                                                                                                                                                                                                                                                     |  |
| Location                                          | : | Lohakor Majar , Mouchak,Kaliakore,Gazipur                                                                                                                                                                                                                                                                                                                                                                                                      |  |
| Total Investment in BDT                           | : | BDT 1,00,000/-                                                                                                                                                                                                                                                                                                                                                                                                                                 |  |
| Financing                                         | : | Self BDT 50,000/- (from existing business) 50%                                                                                                                                                                                                                                                                                                                                                                                                 |  |
|                                                   |   | Required Investment BDT 50,000/- (as equity) 50%                                                                                                                                                                                                                                                                                                                                                                                               |  |
| Present salary/drawings from business (estimates) | : | BDT 5,000                                                                                                                                                                                                                                                                                                                                                                                                                                      |  |
| Proposed Salary                                   | : | BDT 5,000                                                                                                                                                                                                                                                                                                                                                                                                                                      |  |
| Size of shop                                      | : | 10ft x 08 ft= 80 square ft                                                                                                                                                                                                                                                                                                                                                                                                                     |  |
| Security of the shop                              | : | 30,000                                                                                                                                                                                                                                                                                                                                                                                                                                         |  |
| Implementation                                    | : | <ul> <li>The business is planned to be scaled up by investment in existing goods like; Bikas , Flaxiload, Photocopy ,Photo etc.</li> <li>Average Studio 20% gain on sales.</li> <li>The business is operating by entrepreneur. Existing one employee.</li> <li>After getting equity fund on employee will be appointed.</li> <li>The shop is rented.</li> <li>Collects goods from Dhaka .</li> <li>Agreed grace period is 3 months.</li> </ul> |  |