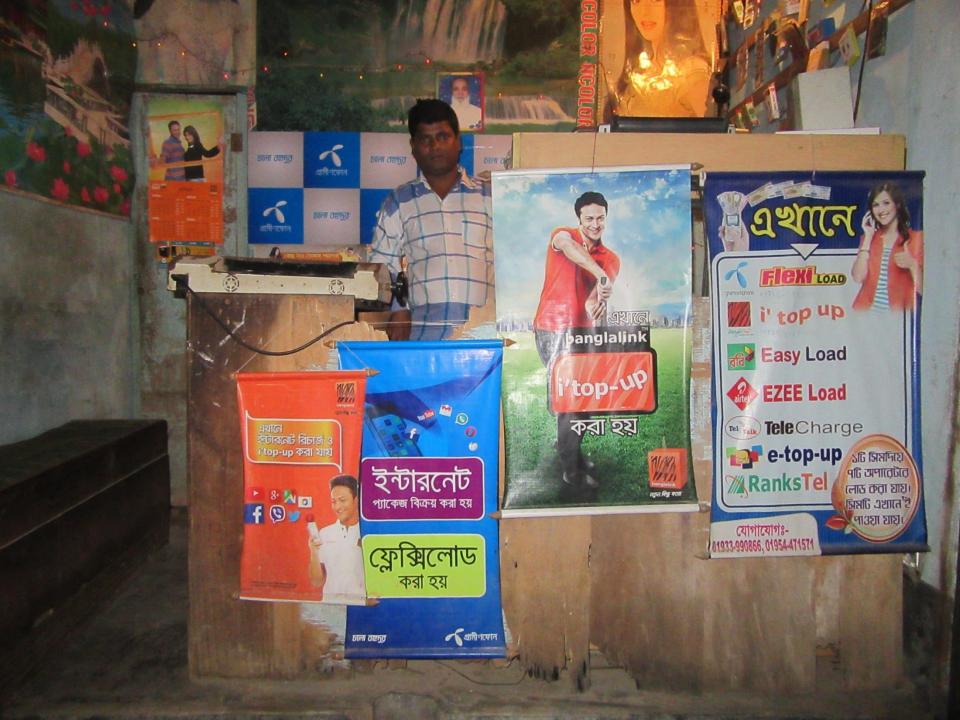

| Proposed Nobin Udyokta Business Info              |   |                                                                                                                                                                                                                                                                                                                                                                                                                                                |  |
|---------------------------------------------------|---|------------------------------------------------------------------------------------------------------------------------------------------------------------------------------------------------------------------------------------------------------------------------------------------------------------------------------------------------------------------------------------------------------------------------------------------------|--|
| Business Name                                     | : | Digital Magick Studio and Mobile Servising                                                                                                                                                                                                                                                                                                                                                                                                     |  |
| Location                                          | : | Lohakor Majar , Mouchak,Kaliakore,Gazipur                                                                                                                                                                                                                                                                                                                                                                                                      |  |
| Total Investment in BDT                           | : | BDT 1,00,000/-                                                                                                                                                                                                                                                                                                                                                                                                                                 |  |
| Financing                                         | : | Self BDT 50,000/- (from existing business) 50%                                                                                                                                                                                                                                                                                                                                                                                                 |  |
|                                                   |   | Required Investment BDT 50,000/- (as equity) 50%                                                                                                                                                                                                                                                                                                                                                                                               |  |
| Present salary/drawings from business (estimates) | : | BDT 5,000                                                                                                                                                                                                                                                                                                                                                                                                                                      |  |
| Proposed Salary                                   | : | BDT 5,000                                                                                                                                                                                                                                                                                                                                                                                                                                      |  |
| Size of shop                                      | : | 10ft x 08 ft= 80 square ft                                                                                                                                                                                                                                                                                                                                                                                                                     |  |
| Security of the shop                              | : | 30,000                                                                                                                                                                                                                                                                                                                                                                                                                                         |  |
| Implementation                                    | : | <ul> <li>The business is planned to be scaled up by investment in existing goods like; Bikas , Flaxiload, Photocopy ,Photo etc.</li> <li>Average Studio 20% gain on sales.</li> <li>The business is operating by entrepreneur. Existing one employee.</li> <li>After getting equity fund on employee will be appointed.</li> <li>The shop is rented.</li> <li>Collects goods from Dhaka .</li> <li>Agreed grace period is 3 months.</li> </ul> |  |