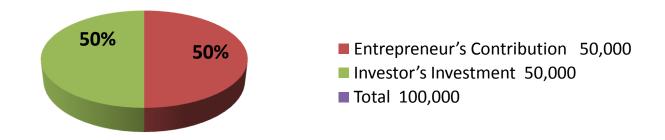

| Proposed Nobin Udyokta Business Info              |   |                                                                                                                                                                                                                                                                                                                                                                                                                                                |  |
|---------------------------------------------------|---|------------------------------------------------------------------------------------------------------------------------------------------------------------------------------------------------------------------------------------------------------------------------------------------------------------------------------------------------------------------------------------------------------------------------------------------------|--|
| Business Name                                     | : | Digital Magick Studio and Mobile Servising                                                                                                                                                                                                                                                                                                                                                                                                     |  |
| Location                                          | : | Lohakor Majar , Mouchak,Kaliakore,Gazipur                                                                                                                                                                                                                                                                                                                                                                                                      |  |
| Total Investment in BDT                           | : | BDT 1,00,000/-                                                                                                                                                                                                                                                                                                                                                                                                                                 |  |
| Financing                                         | : | Self BDT 50,000/- (from existing business) 50%                                                                                                                                                                                                                                                                                                                                                                                                 |  |
|                                                   |   | Required Investment BDT 50,000/- (as equity) 50%                                                                                                                                                                                                                                                                                                                                                                                               |  |
| Present salary/drawings from business (estimates) | : | BDT 5,000                                                                                                                                                                                                                                                                                                                                                                                                                                      |  |
| Proposed Salary                                   | : | BDT 5,000                                                                                                                                                                                                                                                                                                                                                                                                                                      |  |
| Size of shop                                      | : | 10ft x 08 ft= 80 square ft                                                                                                                                                                                                                                                                                                                                                                                                                     |  |
| Security of the shop                              | : | 30,000                                                                                                                                                                                                                                                                                                                                                                                                                                         |  |
| Implementation                                    | : | <ul> <li>The business is planned to be scaled up by investment in existing goods like; Bikas , Flaxiload, Photocopy ,Photo etc.</li> <li>Average Studio 20% gain on sales.</li> <li>The business is operating by entrepreneur. Existing one employee.</li> <li>After getting equity fund on employee will be appointed.</li> <li>The shop is rented.</li> <li>Collects goods from Dhaka .</li> <li>Agreed grace period is 3 months.</li> </ul> |  |

| Investment Breakdown |          |          |                |  |  |
|----------------------|----------|----------|----------------|--|--|
| Particulars          | Existing | Proposed | Proposed Total |  |  |
| Computer             | 20,000   | 0        | 20,000         |  |  |
| Printer              | 8,000    | 0        | 8,000          |  |  |
| Camara               | 8,000    | 0        | 8,000          |  |  |
| Lemonating Messin    | 4,000    | 0        | 4,000          |  |  |
| Photo paper          | 1,200    | 1400     | 2,600          |  |  |
| Charger              | 2,700    | 5000     | 7,700          |  |  |
| Cable                | 1,500    | 2000     | 3,500          |  |  |
| Headphone            | 500      | 3000     | 3,500          |  |  |
| Bikas                |          | 20000    | 20,000         |  |  |
| Flaxi                | 3,000    | 10000    | 13,000         |  |  |
| Others               | 1100     | 8600     | 9,700          |  |  |
| Total                | 50000    | 50000    | 100000         |  |  |