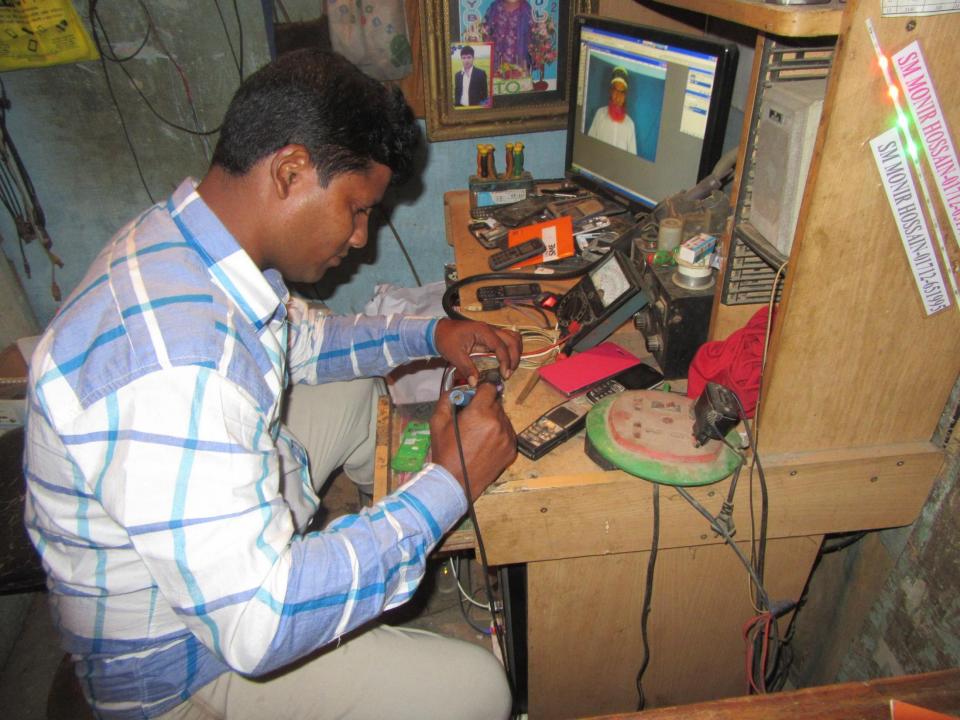

| Proposed Nobin Udyokta Business Info              |   |                                                                                                                                                                                                                                                                                                                                                                                                                                                |  |
|---------------------------------------------------|---|------------------------------------------------------------------------------------------------------------------------------------------------------------------------------------------------------------------------------------------------------------------------------------------------------------------------------------------------------------------------------------------------------------------------------------------------|--|
| Business Name                                     | : | Digital Magick Studio and Mobile Servising                                                                                                                                                                                                                                                                                                                                                                                                     |  |
| Location                                          | : | Lohakor Majar , Mouchak,Kaliakore,Gazipur                                                                                                                                                                                                                                                                                                                                                                                                      |  |
| Total Investment in BDT                           | : | BDT 1,00,000/-                                                                                                                                                                                                                                                                                                                                                                                                                                 |  |
| Financing                                         | : | Self BDT 50,000/- (from existing business) 50%                                                                                                                                                                                                                                                                                                                                                                                                 |  |
|                                                   |   | Required Investment BDT 50,000/- (as equity) 50%                                                                                                                                                                                                                                                                                                                                                                                               |  |
| Present salary/drawings from business (estimates) | : | BDT 5,000                                                                                                                                                                                                                                                                                                                                                                                                                                      |  |
| Proposed Salary                                   | : | BDT 5,000                                                                                                                                                                                                                                                                                                                                                                                                                                      |  |
| Size of shop                                      | : | 10ft x 08 ft= 80 square ft                                                                                                                                                                                                                                                                                                                                                                                                                     |  |
| Security of the shop                              | : | 30,000                                                                                                                                                                                                                                                                                                                                                                                                                                         |  |
| Implementation                                    | : | <ul> <li>The business is planned to be scaled up by investment in existing goods like; Bikas , Flaxiload, Photocopy ,Photo etc.</li> <li>Average Studio 20% gain on sales.</li> <li>The business is operating by entrepreneur. Existing one employee.</li> <li>After getting equity fund on employee will be appointed.</li> <li>The shop is rented.</li> <li>Collects goods from Dhaka .</li> <li>Agreed grace period is 3 months.</li> </ul> |  |