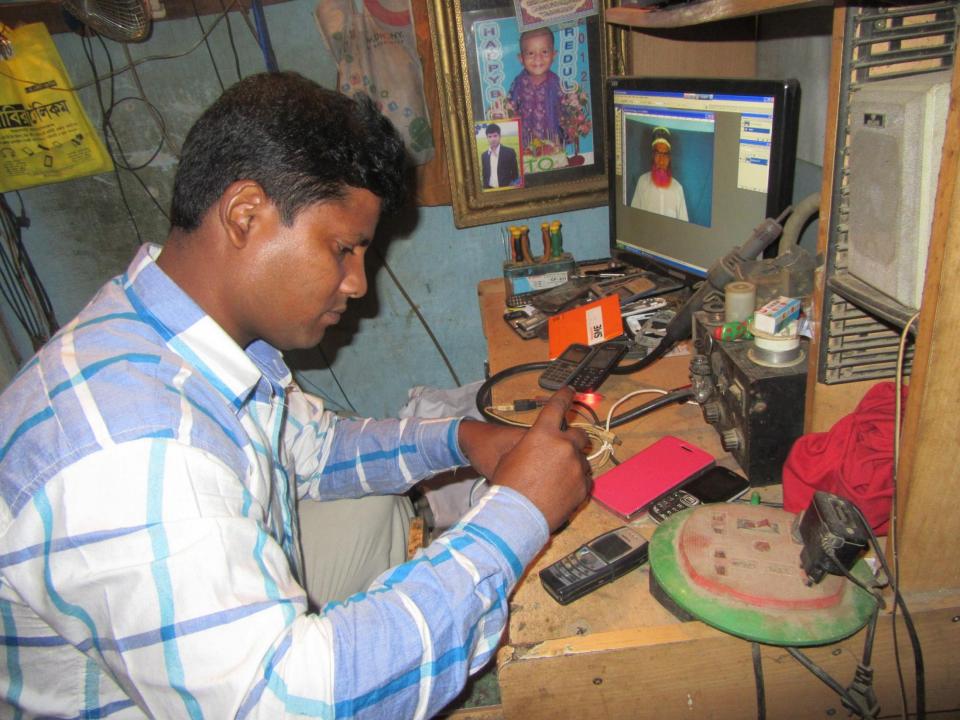

| Proposed Nobin Udyokta Business Info              |   |                                                                                                                                                                                                                                                                                                                                                                                                                                                |  |
|---------------------------------------------------|---|------------------------------------------------------------------------------------------------------------------------------------------------------------------------------------------------------------------------------------------------------------------------------------------------------------------------------------------------------------------------------------------------------------------------------------------------|--|
| Business Name                                     | : | Digital Magick Studio and Mobile Servising                                                                                                                                                                                                                                                                                                                                                                                                     |  |
| Location                                          | : | Lohakor Majar , Mouchak,Kaliakore,Gazipur                                                                                                                                                                                                                                                                                                                                                                                                      |  |
| Total Investment in BDT                           | : | BDT 1,00,000/-                                                                                                                                                                                                                                                                                                                                                                                                                                 |  |
| Financing                                         | : | Self BDT 50,000/- (from existing business) 50%                                                                                                                                                                                                                                                                                                                                                                                                 |  |
|                                                   |   | Required Investment BDT 50,000/- (as equity) 50%                                                                                                                                                                                                                                                                                                                                                                                               |  |
| Present salary/drawings from business (estimates) | : | BDT 5,000                                                                                                                                                                                                                                                                                                                                                                                                                                      |  |
| Proposed Salary                                   | : | BDT 5,000                                                                                                                                                                                                                                                                                                                                                                                                                                      |  |
| Size of shop                                      | : | 10ft x 08 ft= 80 square ft                                                                                                                                                                                                                                                                                                                                                                                                                     |  |
| Security of the shop                              | : | 30,000                                                                                                                                                                                                                                                                                                                                                                                                                                         |  |
| Implementation                                    | : | <ul> <li>The business is planned to be scaled up by investment in existing goods like; Bikas , Flaxiload, Photocopy ,Photo etc.</li> <li>Average Studio 20% gain on sales.</li> <li>The business is operating by entrepreneur. Existing one employee.</li> <li>After getting equity fund on employee will be appointed.</li> <li>The shop is rented.</li> <li>Collects goods from Dhaka .</li> <li>Agreed grace period is 3 months.</li> </ul> |  |