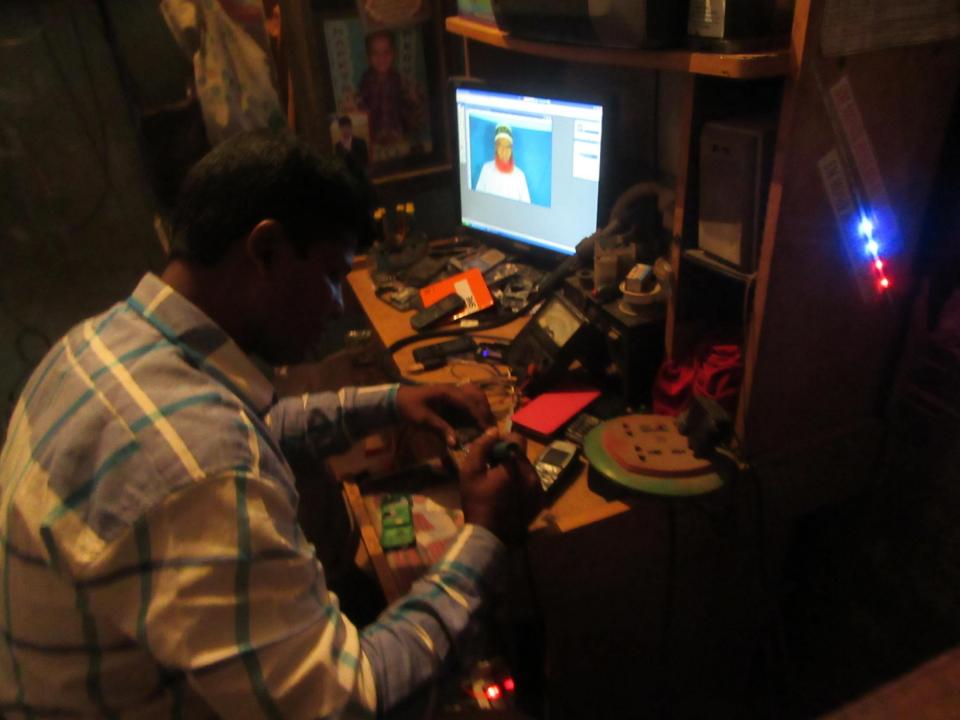

| Proposed Nobin Udyokta Business Info              |   |                                                                                                                                                                                                                                                                                                                                                                                                                                                |  |
|---------------------------------------------------|---|------------------------------------------------------------------------------------------------------------------------------------------------------------------------------------------------------------------------------------------------------------------------------------------------------------------------------------------------------------------------------------------------------------------------------------------------|--|
| Business Name                                     | : | Digital Magick Studio and Mobile Servising                                                                                                                                                                                                                                                                                                                                                                                                     |  |
| Location                                          | : | Lohakor Majar , Mouchak,Kaliakore,Gazipur                                                                                                                                                                                                                                                                                                                                                                                                      |  |
| Total Investment in BDT                           | : | BDT 1,00,000/-                                                                                                                                                                                                                                                                                                                                                                                                                                 |  |
| Financing                                         | : | Self BDT 50,000/- (from existing business) 50%                                                                                                                                                                                                                                                                                                                                                                                                 |  |
|                                                   |   | Required Investment BDT 50,000/- (as equity) 50%                                                                                                                                                                                                                                                                                                                                                                                               |  |
| Present salary/drawings from business (estimates) | : | BDT 5,000                                                                                                                                                                                                                                                                                                                                                                                                                                      |  |
| Proposed Salary                                   | : | BDT 5,000                                                                                                                                                                                                                                                                                                                                                                                                                                      |  |
| Size of shop                                      | : | 10ft x 08 ft= 80 square ft                                                                                                                                                                                                                                                                                                                                                                                                                     |  |
| Security of the shop                              | : | 30,000                                                                                                                                                                                                                                                                                                                                                                                                                                         |  |
| Implementation                                    | : | <ul> <li>The business is planned to be scaled up by investment in existing goods like; Bikas , Flaxiload, Photocopy ,Photo etc.</li> <li>Average Studio 20% gain on sales.</li> <li>The business is operating by entrepreneur. Existing one employee.</li> <li>After getting equity fund on employee will be appointed.</li> <li>The shop is rented.</li> <li>Collects goods from Dhaka .</li> <li>Agreed grace period is 3 months.</li> </ul> |  |