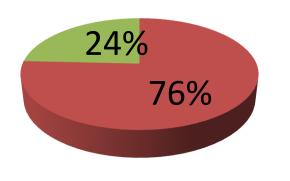

| Proposed Nobin Udyokta Business Info              |   |                                                                                                                                                                                                                                                                                                                                               |  |  |  |
|---------------------------------------------------|---|-----------------------------------------------------------------------------------------------------------------------------------------------------------------------------------------------------------------------------------------------------------------------------------------------------------------------------------------------|--|--|--|
| Business Name                                     | : | JAKIR BOSTRALOY                                                                                                                                                                                                                                                                                                                               |  |  |  |
| Location                                          | : | Super Market, Sohobotpur, Tangail                                                                                                                                                                                                                                                                                                             |  |  |  |
| Total Investment in BDT                           | : | BDT 330,000/-                                                                                                                                                                                                                                                                                                                                 |  |  |  |
| Financing                                         | : | Self BDT 250,000/- (from existing business) 76% Required Investment BDT 80,000/- (as equity) 24%                                                                                                                                                                                                                                              |  |  |  |
| Present salary/drawings from business (estimates) | : | BDT 5,000                                                                                                                                                                                                                                                                                                                                     |  |  |  |
| Proposed Salary                                   | : | BDT 5,000                                                                                                                                                                                                                                                                                                                                     |  |  |  |
| Size of shop                                      | : | 10 ft x 9 ft= 90 square ft                                                                                                                                                                                                                                                                                                                    |  |  |  |
| Security of the shop                              | : |                                                                                                                                                                                                                                                                                                                                               |  |  |  |
| Implementation                                    | • | <ul> <li>The business is planned to be scaled up by investment in existing goods like; Clothse item etc</li> <li>Average 20% gain on sales.</li> <li>The business is operating by entrepreneur. Existing no employee.</li> <li>The shop is rented.</li> <li>Collects goods from Tangail.</li> <li>Agreed grace period is 3 months.</li> </ul> |  |  |  |