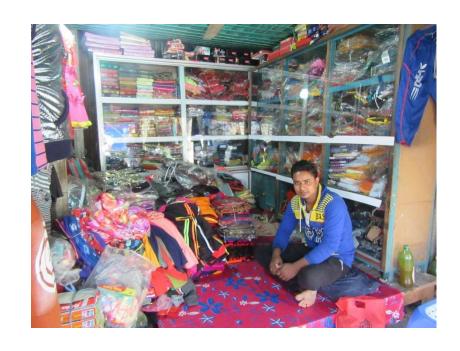

#### **Proposed NU Business Name: JAKIR BOSTRALOY**



Project identification and prepared by: Md Habil Uddin Nagorpur Unit, Tangail

Project verified by: Mizanur Rahman Patwary



| Brief Bio of The Proposed Nobin Udyokta                                                                                                         |       |                                                                                                                                                                     |  |  |  |
|-------------------------------------------------------------------------------------------------------------------------------------------------|-------|---------------------------------------------------------------------------------------------------------------------------------------------------------------------|--|--|--|
| Name