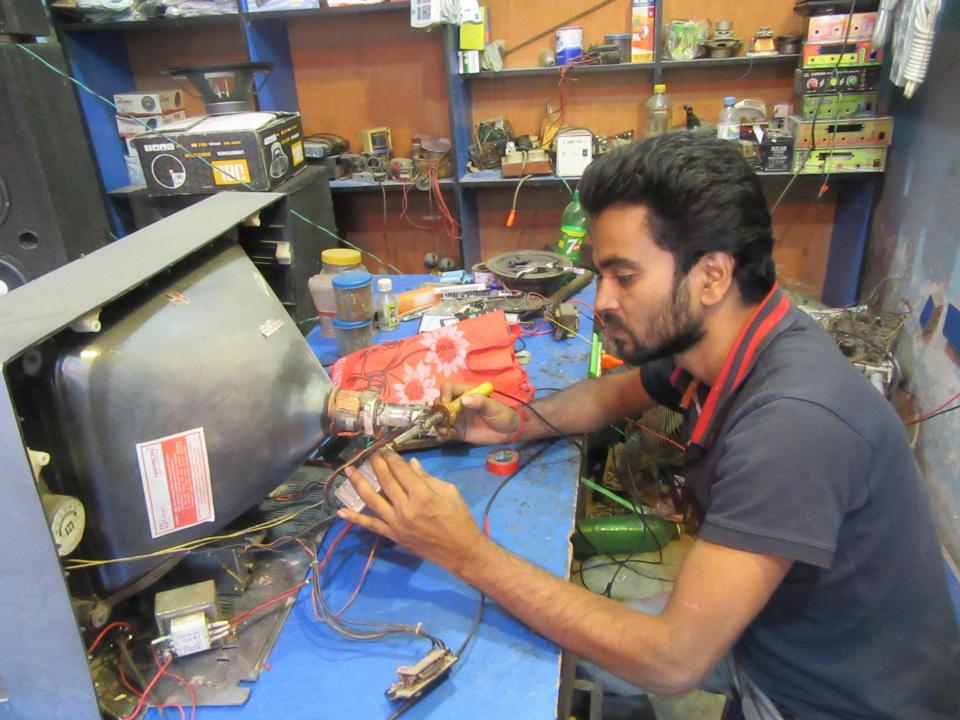

| Proposed Nobin Udyokta Business Info              |   |                                                                                               |  |
|---------------------------------------------------|---|-----------------------------------------------------------------------------------------------|--|
| Business Name                                     | : | KONIKA ELECTRONICS                                                                            |  |
| Location                                          | : | -                                                                                             |  |
| Total Investment in BDT                           | : | BDT 180,000/-                                                                                 |  |
| Financing                                         | : | Self BDT 110000/-(from existing business) 61% Required Investment BDT 70,000/-(as equity) 39% |  |
| Present salary/drawings from business (estimates) | : | BDT 5,000/-                                                                                   |  |
| Proposed Salary                                   | : | BDT 5,000/-                                                                                   |  |
| Size of shop                                      | : | 10ft x 8ft= 80 square ft                                                                      |  |
| Implementation                                    | : | ■The business is planned to be scaled up by investment in existing                            |  |

goods like; Electric item .

■Average 20% gain on sale.

■Collects goods from Dhaka

■Agreed grace period is 3 months.

■The shop is rented.

■The business is operating by entrepreneur. Existing

employees. After getting equity fund 1 will be apponited.