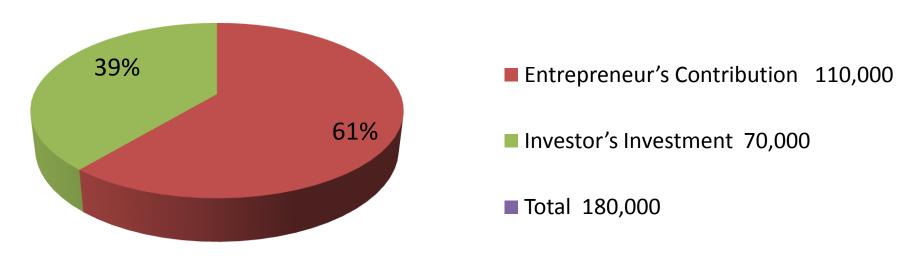

| Investment Breakdown |          |            |                 |     |               |                 |                   |
|----------------------|----------|------------|-----------------|-----|---------------|-----------------|-------------------|
|                      | Proposed |            |                 |     |               |                 |                   |
| Particulars          | Qty.     | Unit Price | Amount<br>(BDT) | Qty | Unit<br>Price | Amount<br>(BDT) | Proposed<br>Total |
| Sound box            | 5        | 3700       | 18,500          |     |               | 0               | 18,500            |
| sound box            | 6        | 1200       | 7,200           |     |               | 0               | 7,200             |
| speaker              | 5        | 1200       | 6,000           | 20  | 1200          | 24,000          | 30,000            |
| cable                | 10       | 5000       | 50,000          | 8   | 5000          | 40,000          | 90,000            |
| switch               | 5        | 1100       | 5,500           |     |               | 0               | 5,500             |
| socket               | 7        | 200        | 1,400           |     |               | 0               | 1,400             |
| multi plug           | 9        | 100        | 900             |     |               | 0               | 900               |
| others               | 10       | 50         | 500             | 60  | 100           | 6,000           | 6,500             |
| Security             |          |            | 20,000          |     |               |                 | 20,000            |
| Total                | 57       |            | 110,000         | 88  |               | 70,000          | 180,000           |