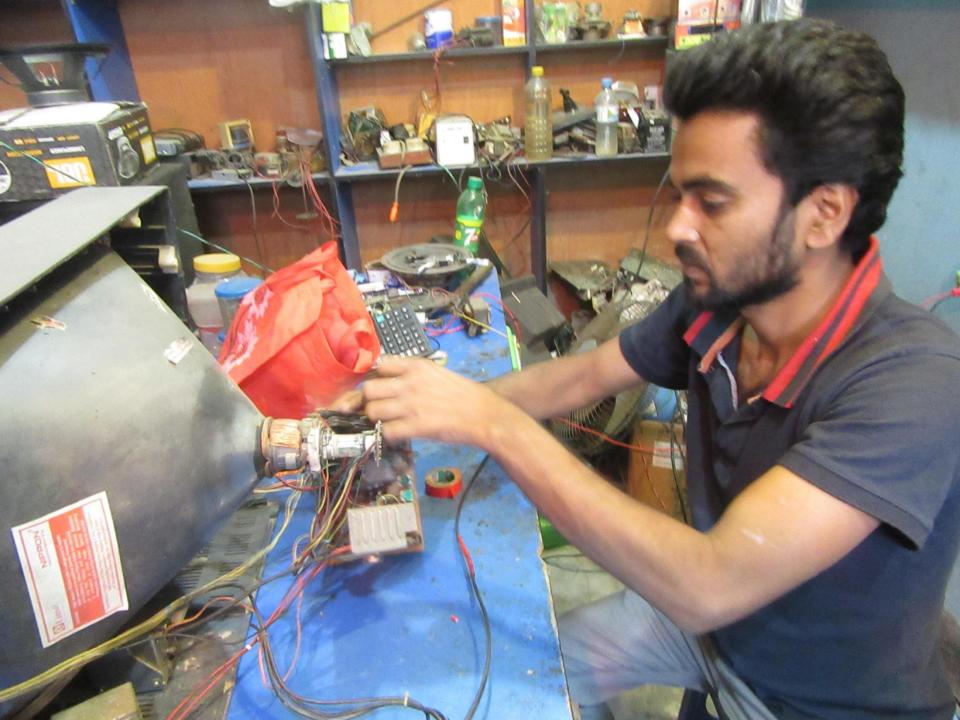

| Proposed Nobin Udyokta Business Info              |   |                                                                                               |  |
|---------------------------------------------------|---|-----------------------------------------------------------------------------------------------|--|
| Business Name                                     | : | KONIKA ELECTRONICS                                                                            |  |
| Location                                          | : | -                                                                                             |  |
| Total Investment in BDT                           | : | BDT 180,000/-                                                                                 |  |
| Financing                                         | : | Self BDT 110000/-(from existing business) 61% Required Investment BDT 70,000/-(as equity) 39% |  |
| Present salary/drawings from business (estimates) | : | BDT 5,000/-                                                                                   |  |
| Proposed Salary                                   | : | BDT 5,000/-                                                                                   |  |
| Size of shop                                      | : | 10ft x 8ft= 80 square ft                                                                      |  |
| Implementation                                    | : | ■The business is planned to be scaled up by investment in existing                            |  |

goods like; Electric item .

■Average 20% gain on sale.

■Collects goods from Dhaka

■Agreed grace period is 3 months.

■The shop is rented.

■The business is operating by entrepreneur. Existing

employees. After getting equity fund 1 will be apponited.