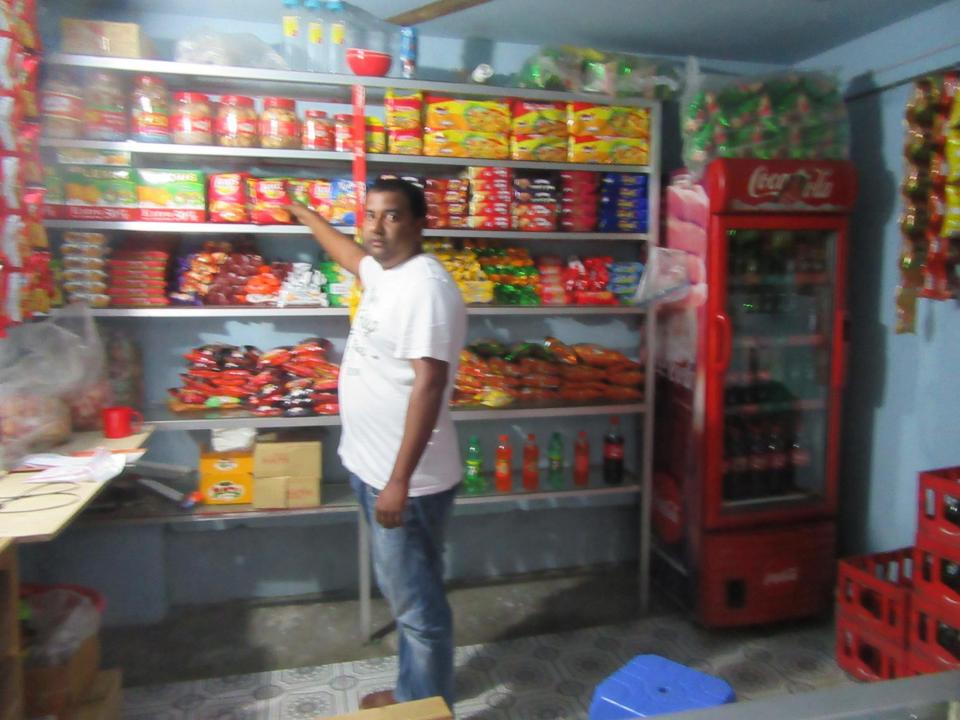

Pictures

েদোকান ভাড়্যু মেহাদ: এক্সি নি বিবিধিয়া জামানত:২০,০০০

১ম ক্ষ : মোঃ সোহেল রানা, পিতা- মোঃ জালাল দেও জেলা: গান্ধীপুর। পেশা: ব্যবসা ধর্ম: ইসলাম, জাতীয় সম্পন্ধ (ভাডাটিয়া)

২য় পক্ষ : শন্থ চন্দ্র সরকার, পিতা: সতীশ, চন্দ্র সরব কালিয়াকৈর ,জেলা: গাজীপুর। পেশা: ব্যবসা, ধর্ম: ি ২য় পক্ষ (মালিক)