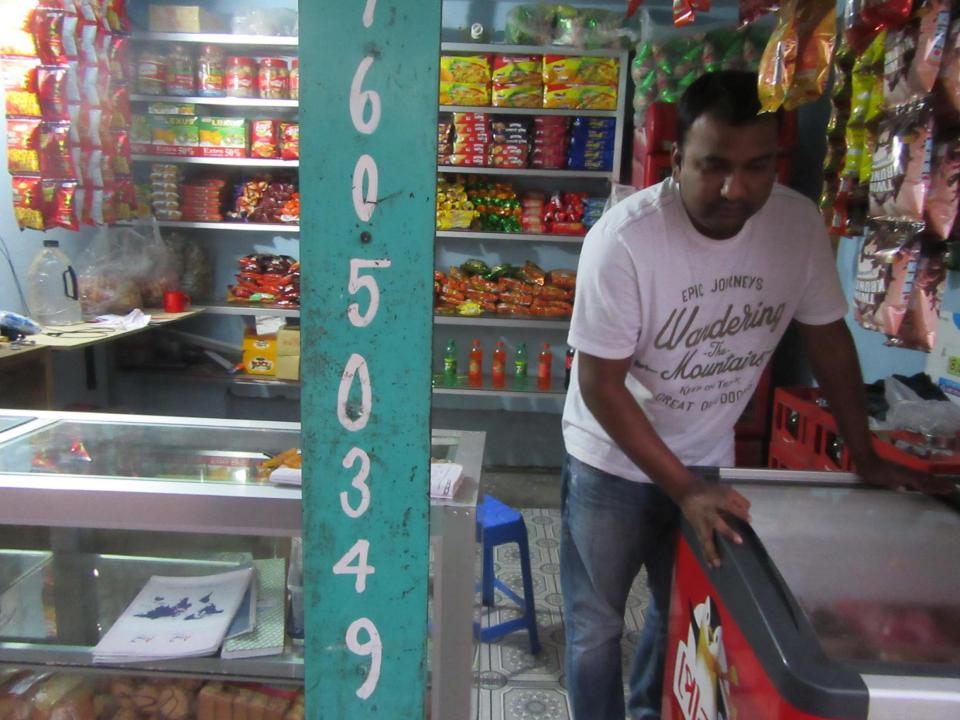

Pictures

েদোকান ভাড়্যু মেহাদ: এক্সি নি বিবিধিয়া জামানত:২০,০০০

১ম ক্ষ : মোঃ সোহেল রানা, পিতা- মোঃ জালাল দেও জেলা: গান্ধীপুর। পেশা: ব্যবসা ধর্ম: ইসলাম, জাতীয় সম্পন্ধ (ভাডাটিয়া)

২য় পক্ষ : শন্থ চন্দ্র সরকার, পিতা: সতীশ, চন্দ্র সরব কালিয়াকৈর ,জেলা: গাজীপুর। পেশা: ব্যবসা, ধর্ম: ি ২য় পক্ষ (মালিক)