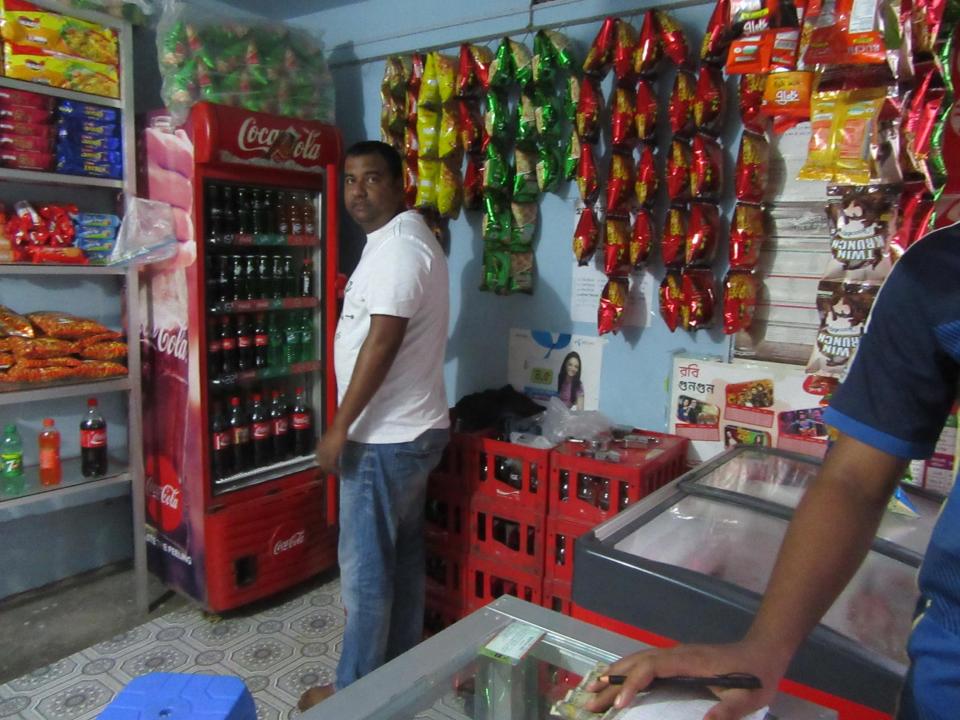

Pictures

েদোকান ভাড়্যু মেহাদ: এক্সি নি বিবিধিয়া জামানত:২০,০০০

১ম ক্ষ : মোঃ সোহেল রানা, পিতা- মোঃ জালাল দেও জেলা: গান্ধীপুর। পেশা: ব্যবসা ধর্ম: ইসলাম, জাতীয় সম্পন্ধ (ভাডাটিয়া)

২য় পক্ষ : শন্থ চন্দ্র সরকার, পিতা: সতীশ, চন্দ্র সরব কালিয়াকৈর ,জেলা: গাজীপুর। পেশা: ব্যবসা, ধর্ম: ি ২য় পক্ষ (মালিক)