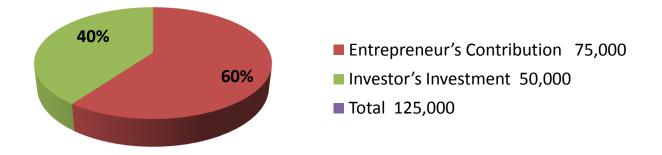

| Investment Breakdown |          |          |                       |  |  |  |
|----------------------|----------|----------|-----------------------|--|--|--|
| Particulars          | Existing | Proposed | <b>Proposed Total</b> |  |  |  |
| Biscuit              | 10,000   | 0        | 10,000                |  |  |  |
| Chanachur            | 5,000    | 0        | 5,000                 |  |  |  |
| Soft Drink           | 10,000   | 5,000    | 15,000                |  |  |  |
| Icecrim              | 12,000   | 5,000    | 17,000                |  |  |  |
| Chips                | 3,000    | 0        | 3,000                 |  |  |  |
| Ludus                | 1,000    | 0        | 1,000                 |  |  |  |
| Muri                 | 2,800    | 0        | 2,800                 |  |  |  |
| Bikas                | 28,000   | 25000    | 53,000                |  |  |  |
| Flaxi                | 3,200    | 10000    | 13,200                |  |  |  |
| Others               | 0        | 5000     | 5,000                 |  |  |  |
| Total                | 75,000   | 50,000   | 125,000               |  |  |  |