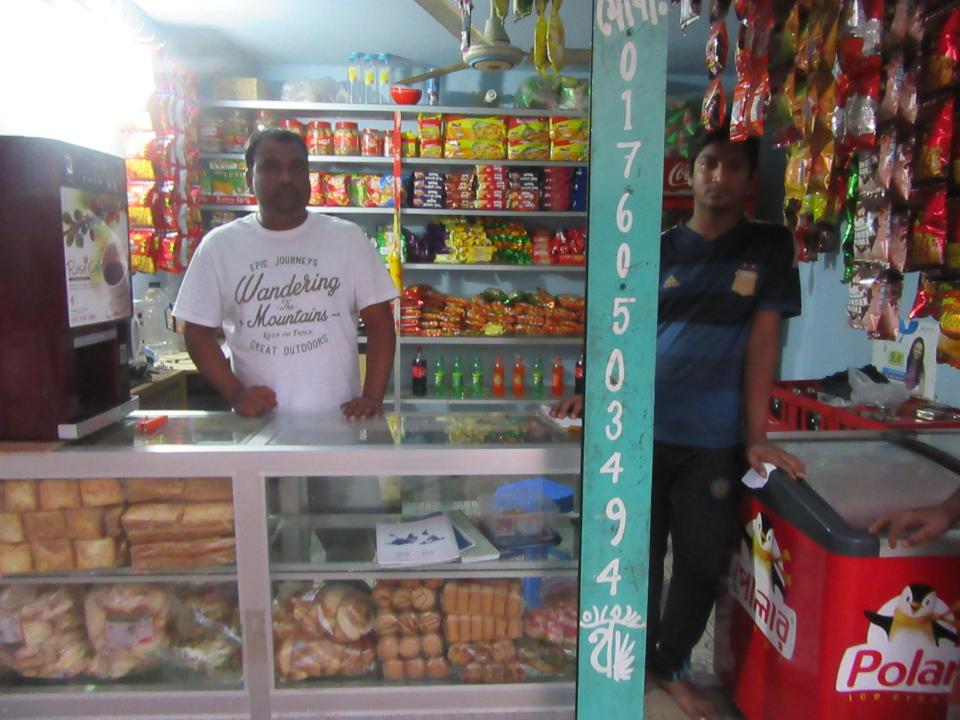

Pictures

েদোকান ভাড়্যু মেহাদ: এক্সি নি বিবিধিয়া জামানত:২০,০০০

১ম ক্ষ : মোঃ সোহেল রানা, পিতা- মোঃ জালাল দেও জেলা: গান্ধীপুর। পেশা: ব্যবসা ধর্ম: ইসলাম, জাতীয় সম্পন্ধ (ভাডাটিয়া)

২য় পক্ষ : শন্থ চন্দ্র সরকার, পিতা: সতীশ, চন্দ্র সরব কালিয়াকৈর ,জেলা: গাজীপুর। পেশা: ব্যবসা, ধর্ম: ি ২য় পক্ষ (মালিক)

# **FAMILY PICTURE**