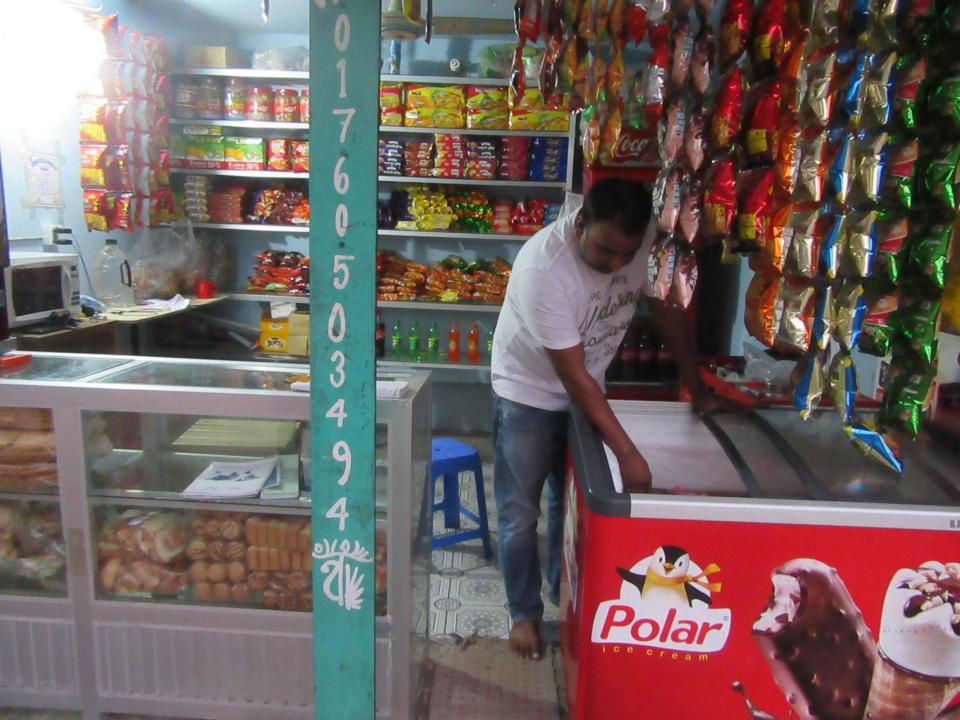

Pictures

েদোকান ভাড়্যু মেহাদ: এক্সি নি বিবিধিয়া জামানত:২০,০০০

১ম ক্ষ : মোঃ সোহেল রানা, পিতা- মোঃ জালাল দেও জেলা: গান্ধীপুর। পেশা: ব্যবসা ধর্ম: ইসলাম, জাতীয় সম্পন্ধ (ভাডাটিয়া)

২য় পক্ষ : শন্থ চন্দ্র সরকার, পিতা: সতীশ, চন্দ্র সরব কালিয়াকৈর ,জেলা: গাজীপুর। পেশা: ব্যবসা, ধর্ম: ি ২য় পক্ষ (মালিক)