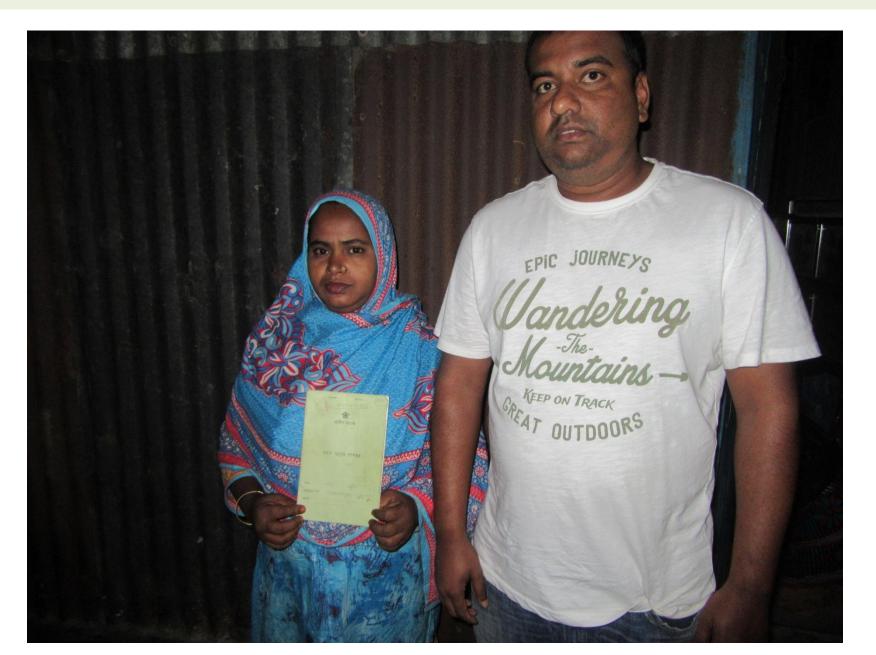

র "১'ল্বাম্ সর্বমোট "(স ( ) ) " TOTAL OFFICE ২০ ১৬ - ২০ ১৭ খ্রিঃ সনের জন্য অত্র ইউনিয়নের সীমার মধ্যে আবশ্যকীয় বাণিজ্য চালাইয় অত্র লাইসেন্স ৩০/০৬/ ২০্য প্রিঃ পর্যন্ত বৈধ বলিয়া বিবেচিত হুইবে।

গণপ্রজাতন্ত্রী বাংলাদেশ সরকার 13 animant of the Perspic's Reput NATIONAL ID CARD / জাতীয় পরিচয় পত্র lic of Hangladosh নাম: সোহেল রানা Name: SHOHEL RANA পিতা: মোঃ জালাল উদ্দিন মাতা: মৃত শেফালী বেগম Date of Birth: 10 May 1986 ID NO: 3313265953993 এই ২০০টি গণ্যস্বাত্রী থালোদেশ সরকারের সম্পরি। কার্চটি ব্যবহারকারী যাজিত জন্য কোখাও শাওয়া শেলে নিৰুটত পোট অভিনে জমা দেয়াৰ জনা অনুৰোগ কয় হলে।। কানা: বাসা/যোষ্ঠি: জালাল উদ্দিনের বাড়ী, গ্রাম/রাজ: কঠালতলী, উত্তর পাড়া ডাকঘর: কাশিয়াকৈর - ১৭৫০, কাশিয়াকৈর, শান্ধীপুর ( ালকারী কর্তৃপক্ষের স্বাহ্নর প্রদানের তারিখ: ৩০/০৪/২০০৮ 01760 503494

# **FAMILY PICTURE**