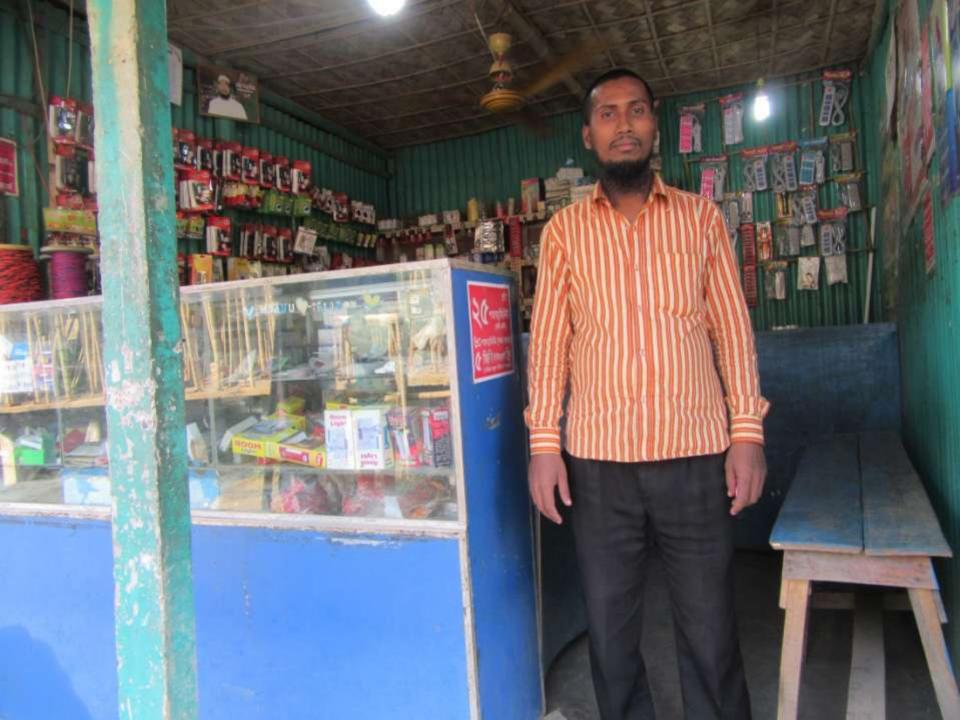

## **Proposed Nobin Udvokta Business Info**

| Business Name           | : | MAJNU TELECOM                                                                                     |  |  |
|-------------------------|---|---------------------------------------------------------------------------------------------------|--|--|
| Location                | : | Chonka bazar road, mahmud nagar                                                                   |  |  |
| Total Investment in BDT | : | BDT 180,000/-                                                                                     |  |  |
| Financing               | : | Self BDT 100,000/-(from existing business) 56%<br>Required Investment BDT 80,000/-(as equity) 44% |  |  |
| Present salary/drawings | · | BDT 5.000/-                                                                                       |  |  |

from business (estimates) **Proposed Salary** Size of shop

**Implementation** 

■The business is planned to be scaled up by investment in existing goods like; Mobile & telecom accessories etc. employees.

BDT 5,000/-

10ft  $\times$  9ft= 90 square ft

■ Average 20% gain on sale. ■The business is operating by entrepreneur. Existing Collects goods from Nagorpur Tangail. ■The shop is rented. Agreed grace period is 3 months.