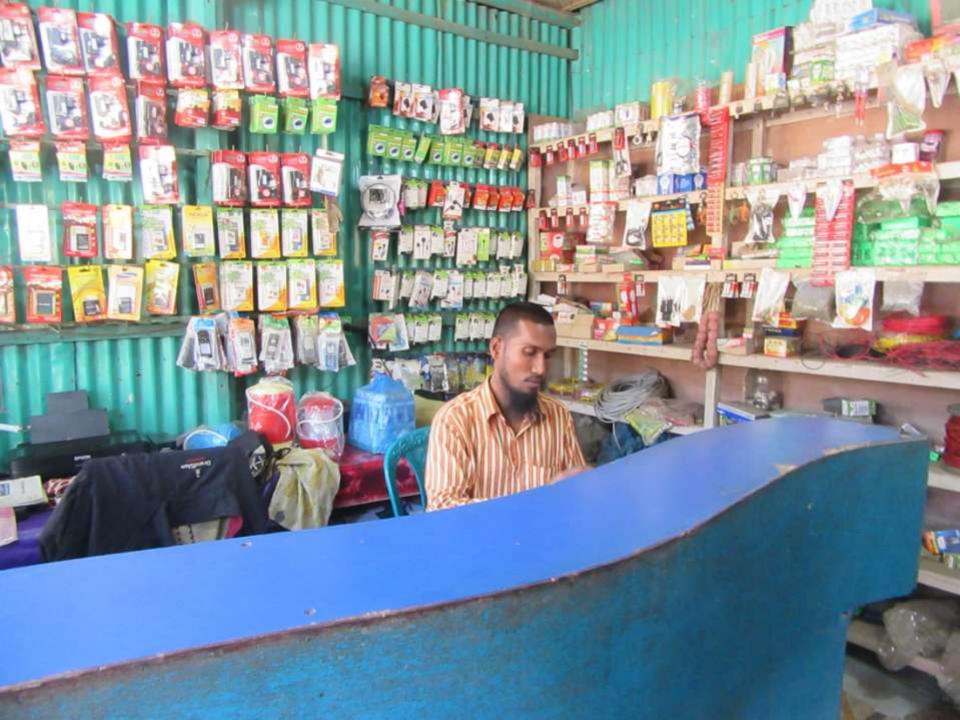

## **Proposed Nobin Udvokta Business Info**

| Business Name           | : | MAJNU TELECOM                                                                                     |  |  |
|-------------------------|---|---------------------------------------------------------------------------------------------------|--|--|
| Location                | : | Chonka bazar road, mahmud nagar                                                                   |  |  |
| Total Investment in BDT | : | BDT 180,000/-                                                                                     |  |  |
| Financing               | : | Self BDT 100,000/-(from existing business) 56%<br>Required Investment BDT 80,000/-(as equity) 44% |  |  |
| Present salary/drawings | · | BDT 5.000/-                                                                                       |  |  |

from business (estimates) **Proposed Salary** Size of shop

**Implementation** 

■The business is planned to be scaled up by investment in existing goods like; Mobile & telecom accessories etc. employees.

BDT 5,000/-

10ft  $\times$  9ft= 90 square ft

■ Average 20% gain on sale. ■The business is operating by entrepreneur. Existing Collects goods from Nagorpur Tangail. ■The shop is rented. Agreed grace period is 3 months.