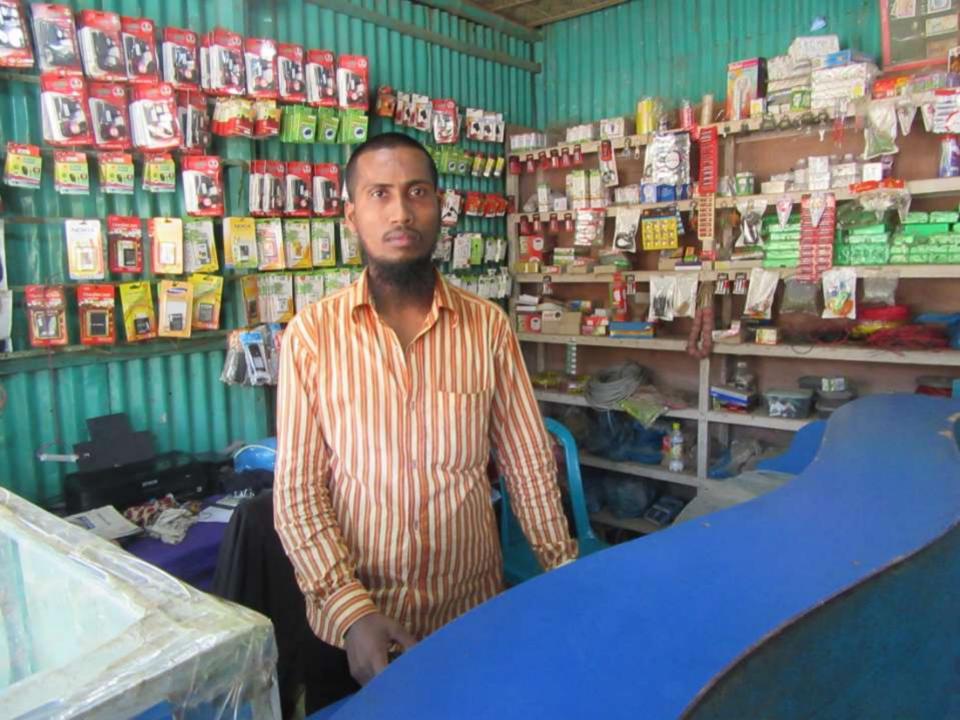

## **Proposed Nobin Udvokta Business Info**

| Business Name           | : | MAJNU TELECOM                                                                                     |  |  |
|-------------------------|---|---------------------------------------------------------------------------------------------------|--|--|
| Location                | : | Chonka bazar road, mahmud nagar                                                                   |  |  |
| Total Investment in BDT | : | BDT 180,000/-                                                                                     |  |  |
| Financing               | : | Self BDT 100,000/-(from existing business) 56%<br>Required Investment BDT 80,000/-(as equity) 44% |  |  |
| Present salary/drawings | · | BDT 5.000/-                                                                                       |  |  |

from business (estimates) **Proposed Salary** Size of shop

**Implementation** 

■The business is planned to be scaled up by investment in existing goods like; Mobile & telecom accessories etc. employees.

BDT 5,000/-

10ft  $\times$  9ft= 90 square ft

■ Average 20% gain on sale. ■The business is operating by entrepreneur. Existing Collects goods from Nagorpur Tangail. ■The shop is rented. Agreed grace period is 3 months.