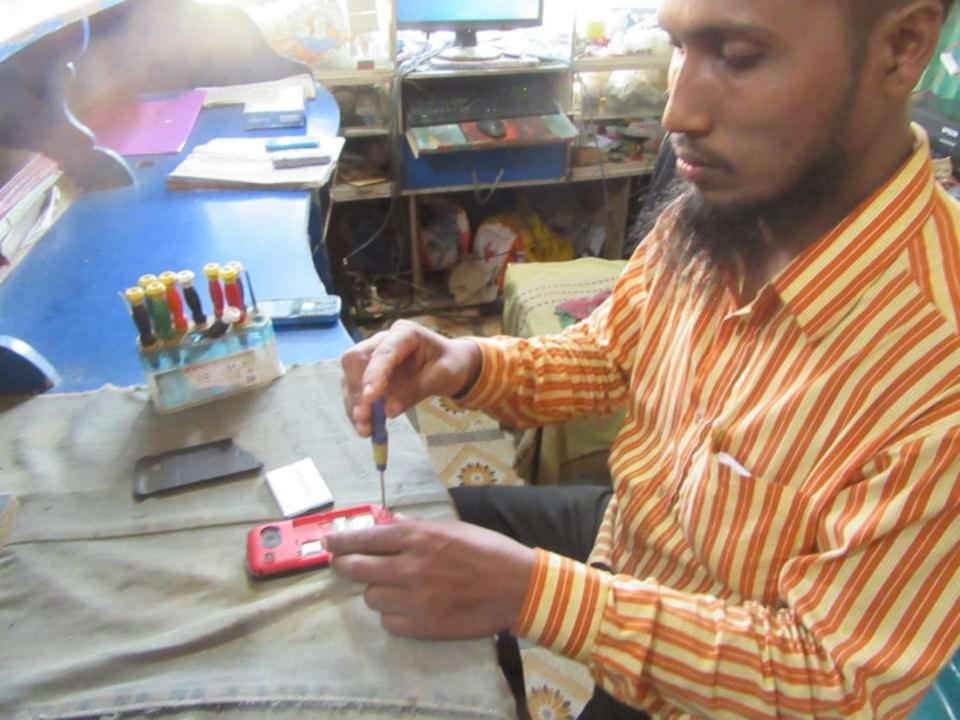

## **Proposed Nobin Udvokta Business Info**

| Business Name           | : | MAJNU TELECOM                                                                                     |  |  |
|-------------------------|---|---------------------------------------------------------------------------------------------------|--|--|
| Location                | : | Chonka bazar road, mahmud nagar                                                                   |  |  |
| Total Investment in BDT | : | BDT 180,000/-                                                                                     |  |  |
| Financing               | : | Self BDT 100,000/-(from existing business) 56%<br>Required Investment BDT 80,000/-(as equity) 44% |  |  |
| Present salary/drawings | · | BDT 5.000/-                                                                                       |  |  |

from business (estimates) **Proposed Salary** Size of shop

**Implementation** 

■The business is planned to be scaled up by investment in existing goods like; Mobile & telecom accessories etc. employees.

BDT 5,000/-

10ft  $\times$  9ft= 90 square ft

■ Average 20% gain on sale. ■The business is operating by entrepreneur. Existing Collects goods from Nagorpur Tangail. ■The shop is rented. Agreed grace period is 3 months.