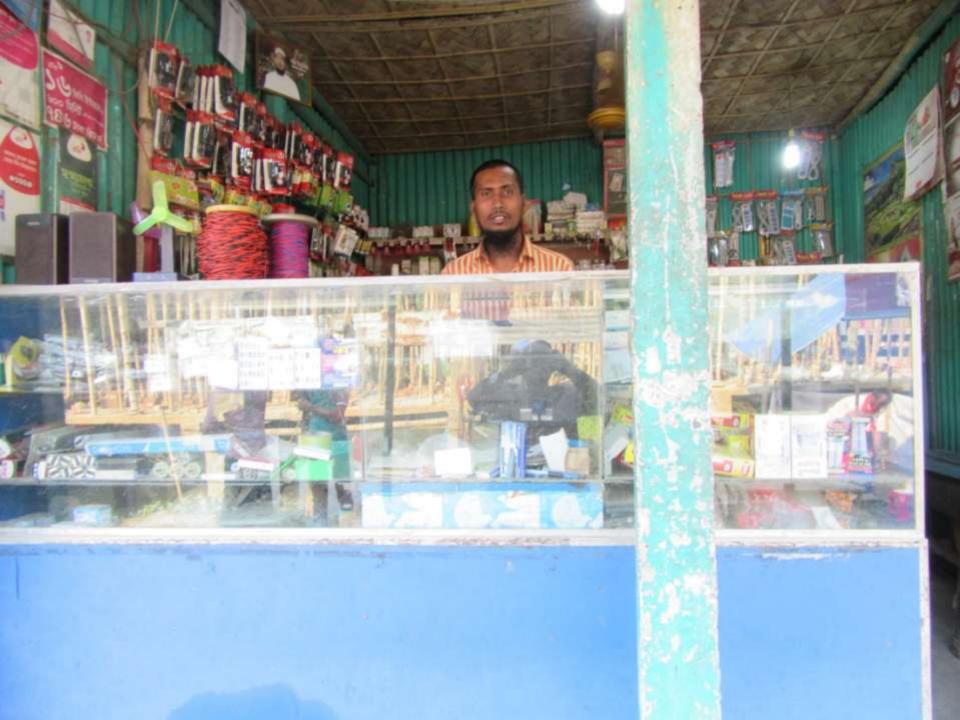

## **Proposed Nobin Udvokta Business Info**

| Business Name           | : | MAJNU TELECOM                                                                                     |  |  |
|-------------------------|---|---------------------------------------------------------------------------------------------------|--|--|
| Location                | : | Chonka bazar road, mahmud nagar                                                                   |  |  |
| Total Investment in BDT | : | BDT 180,000/-                                                                                     |  |  |
| Financing               | : | Self BDT 100,000/-(from existing business) 56%<br>Required Investment BDT 80,000/-(as equity) 44% |  |  |
| Present salary/drawings | · | BDT 5.000/-                                                                                       |  |  |

from business (estimates) **Proposed Salary** Size of shop

**Implementation** 

■The business is planned to be scaled up by investment in existing goods like; Mobile & telecom accessories etc. employees.

BDT 5,000/-

10ft  $\times$  9ft= 90 square ft

■ Average 20% gain on sale. ■The business is operating by entrepreneur. Existing Collects goods from Nagorpur Tangail. ■The shop is rented. Agreed grace period is 3 months.