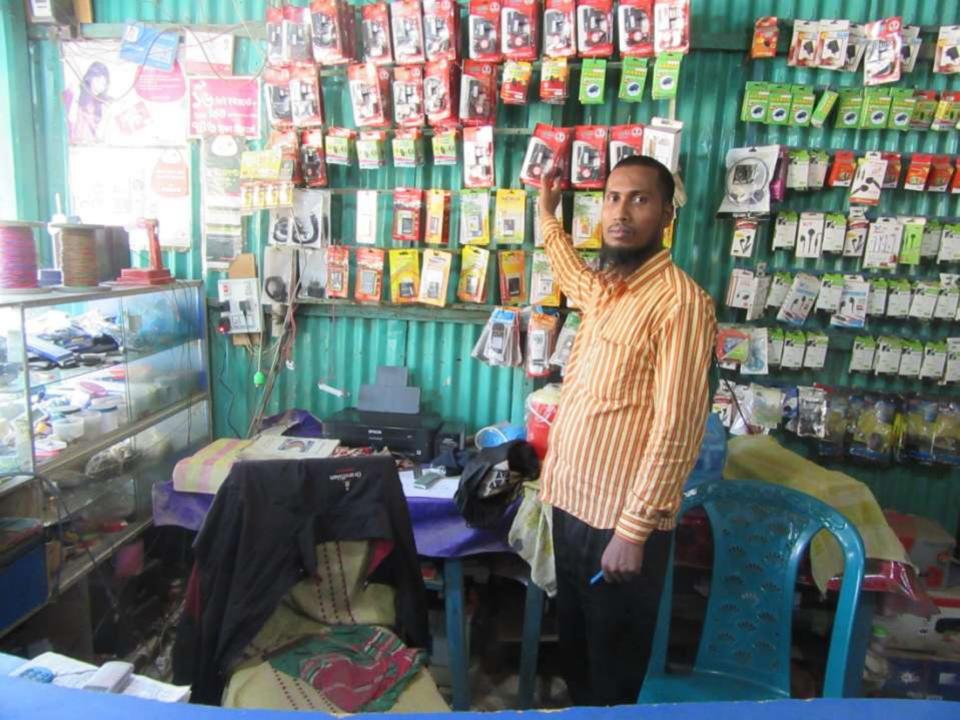

## **Proposed Nobin Udvokta Business Info**

| Business Name           | : | MAJNU TELECOM                                                                                     |  |  |
|-------------------------|---|---------------------------------------------------------------------------------------------------|--|--|
| Location                | : | Chonka bazar road, mahmud nagar                                                                   |  |  |
| Total Investment in BDT | : | BDT 180,000/-                                                                                     |  |  |
| Financing               | : | Self BDT 100,000/-(from existing business) 56%<br>Required Investment BDT 80,000/-(as equity) 44% |  |  |
| Present salary/drawings | · | BDT 5.000/-                                                                                       |  |  |

from business (estimates) **Proposed Salary** Size of shop

**Implementation** 

■The business is planned to be scaled up by investment in existing goods like; Mobile & telecom accessories etc. employees.

BDT 5,000/-

10ft  $\times$  9ft= 90 square ft

■ Average 20% gain on sale. ■The business is operating by entrepreneur. Existing Collects goods from Nagorpur Tangail. ■The shop is rented. Agreed grace period is 3 months.