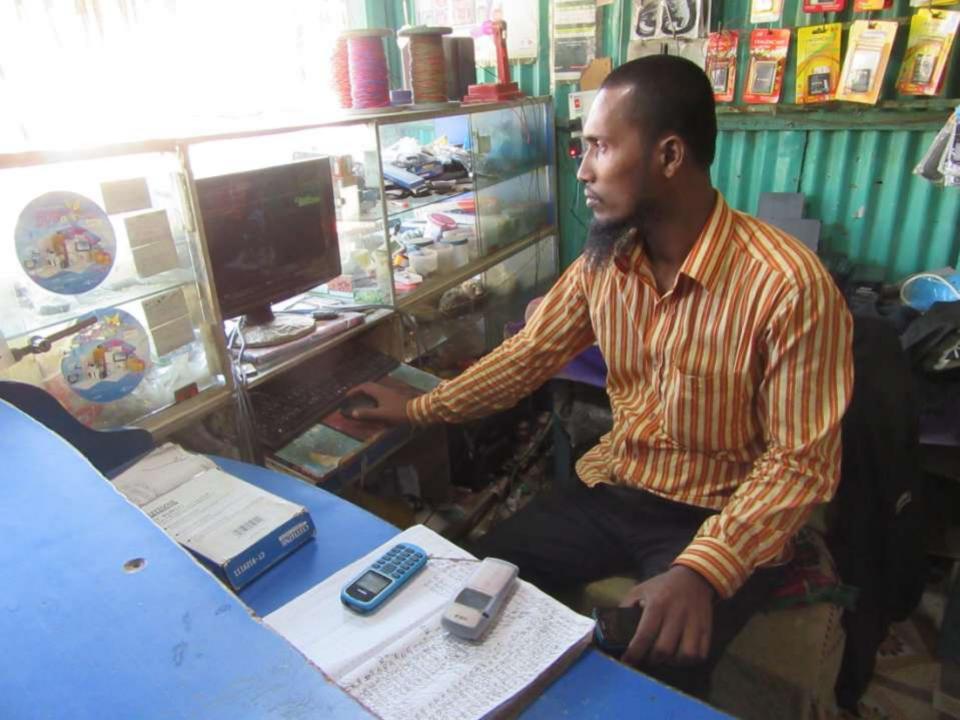

## **Proposed Nobin Udvokta Business Info**

| Business Name           | : | MAJNU TELECOM                                                                                     |  |  |
|-------------------------|---|---------------------------------------------------------------------------------------------------|--|--|
| Location                | : | Chonka bazar road, mahmud nagar                                                                   |  |  |
| Total Investment in BDT | : | BDT 180,000/-                                                                                     |  |  |
| Financing               | : | Self BDT 100,000/-(from existing business) 56%<br>Required Investment BDT 80,000/-(as equity) 44% |  |  |
| Present salary/drawings | · | BDT 5.000/-                                                                                       |  |  |

from business (estimates) **Proposed Salary** Size of shop

**Implementation** 

■The business is planned to be scaled up by investment in existing goods like; Mobile & telecom accessories etc. employees.

BDT 5,000/-

10ft  $\times$  9ft= 90 square ft

■ Average 20% gain on sale. ■The business is operating by entrepreneur. Existing Collects goods from Nagorpur Tangail. ■The shop is rented. Agreed grace period is 3 months.