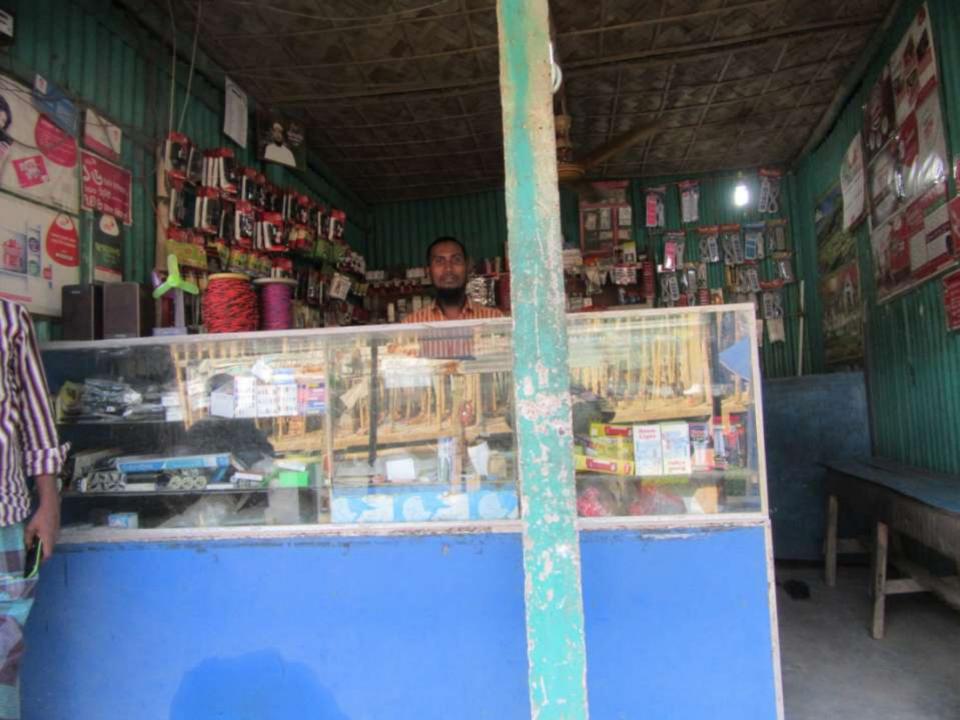

## **Proposed Nobin Udvokta Business Info**

| Business Name           | : | MAJNU TELECOM                                                                                     |  |  |
|-------------------------|---|---------------------------------------------------------------------------------------------------|--|--|
| Location                | : | Chonka bazar road, mahmud nagar                                                                   |  |  |
| Total Investment in BDT | : | BDT 180,000/-                                                                                     |  |  |
| Financing               | : | Self BDT 100,000/-(from existing business) 56%<br>Required Investment BDT 80,000/-(as equity) 44% |  |  |
| Present salary/drawings | · | BDT 5.000/-                                                                                       |  |  |

from business (estimates) **Proposed Salary** Size of shop

**Implementation** 

■The business is planned to be scaled up by investment in existing goods like; Mobile & telecom accessories etc. employees.

BDT 5,000/-

10ft  $\times$  9ft= 90 square ft

■ Average 20% gain on sale. ■The business is operating by entrepreneur. Existing Collects goods from Nagorpur Tangail. ■The shop is rented. Agreed grace period is 3 months.