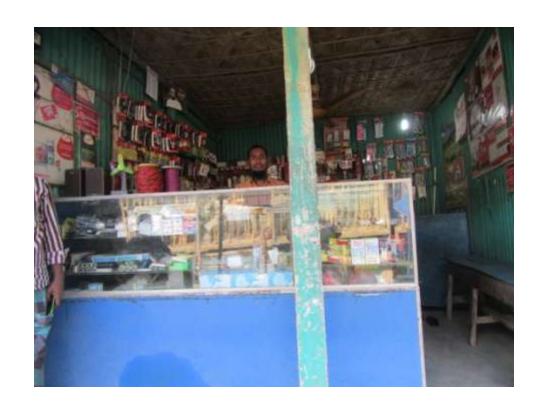

## **Proposed Nobin Udvokta Business Info**

| Business Name           | : | MAJNU TELECOM                                                                                     |  |  |
|-------------------------|---|---------------------------------------------------------------------------------------------------|--|--|
| Location                | : | Chonka bazar road, mahmud nagar                                                                   |  |  |
| Total Investment in BDT | : | BDT 180,000/-                                                                                     |  |  |
| Financing               | : | Self BDT 100,000/-(from existing business) 56%<br>Required Investment BDT 80,000/-(as equity) 44% |  |  |
| Present salary/drawings | · | BDT 5.000/-                                                                                       |  |  |

from business (estimates) **Proposed Salary** Size of shop

**Implementation** 

■The business is planned to be scaled up by investment in existing goods like; Mobile & telecom accessories etc. employees.

BDT 5,000/-

10ft  $\times$  9ft= 90 square ft

■ Average 20% gain on sale. ■The business is operating by entrepreneur. Existing Collects goods from Nagorpur Tangail. ■The shop is rented. Agreed grace period is 3 months.