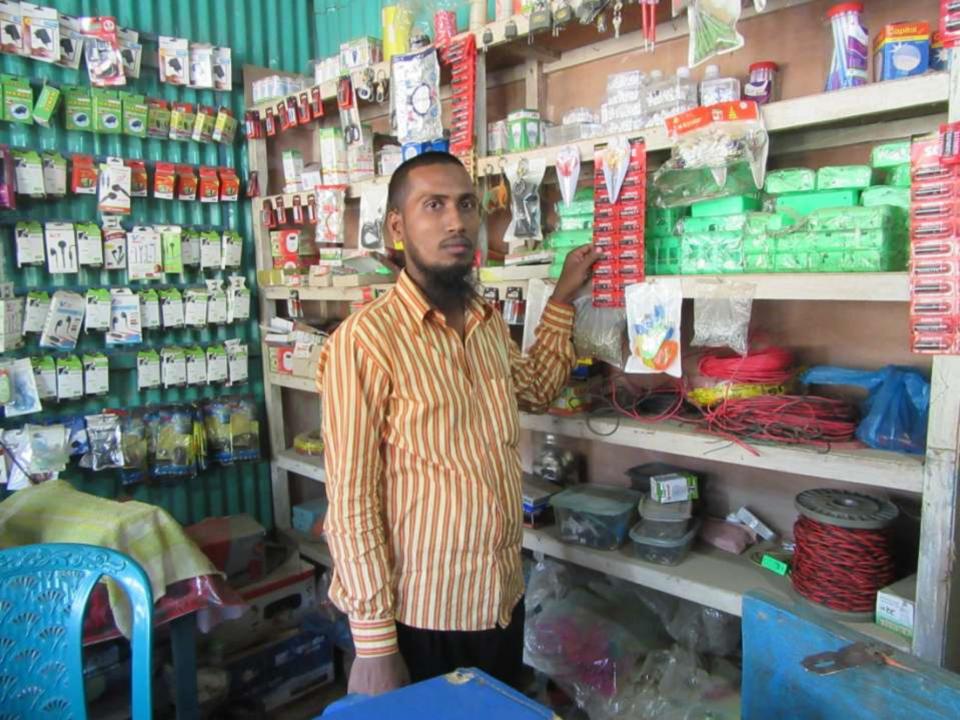

## **Proposed Nobin Udvokta Business Info**

| Business Name           | : | MAJNU TELECOM                                                                                     |  |  |
|-------------------------|---|---------------------------------------------------------------------------------------------------|--|--|
| Location                | : | Chonka bazar road, mahmud nagar                                                                   |  |  |
| Total Investment in BDT | : | BDT 180,000/-                                                                                     |  |  |
| Financing               | : | Self BDT 100,000/-(from existing business) 56%<br>Required Investment BDT 80,000/-(as equity) 44% |  |  |
| Present salary/drawings | · | BDT 5.000/-                                                                                       |  |  |

from business (estimates) **Proposed Salary** Size of shop

**Implementation** 

■The business is planned to be scaled up by investment in existing goods like; Mobile & telecom accessories etc. employees.

BDT 5,000/-

10ft  $\times$  9ft= 90 square ft

■ Average 20% gain on sale. ■The business is operating by entrepreneur. Existing Collects goods from Nagorpur Tangail. ■The shop is rented. Agreed grace period is 3 months.