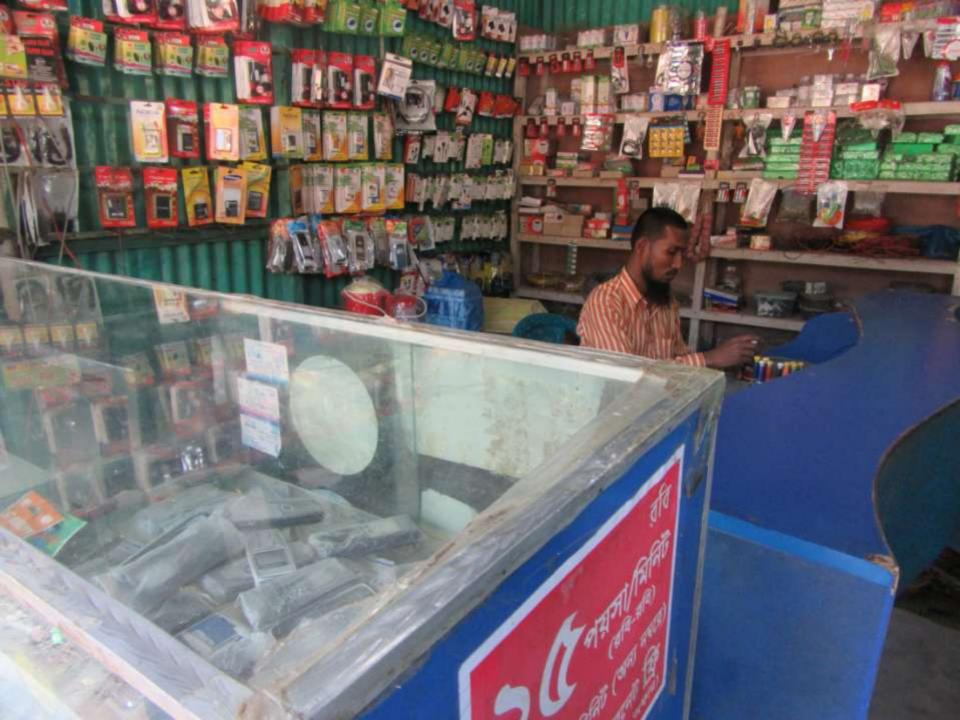

## **Proposed Nobin Udvokta Business Info**

| Business Name           | : | MAJNU TELECOM                                                                                     |  |  |
|-------------------------|---|---------------------------------------------------------------------------------------------------|--|--|
| Location                | : | Chonka bazar road, mahmud nagar                                                                   |  |  |
| Total Investment in BDT | : | BDT 180,000/-                                                                                     |  |  |
| Financing               | : | Self BDT 100,000/-(from existing business) 56%<br>Required Investment BDT 80,000/-(as equity) 44% |  |  |
| Present salary/drawings | · | BDT 5.000/-                                                                                       |  |  |

from business (estimates) **Proposed Salary** Size of shop

**Implementation** 

■The business is planned to be scaled up by investment in existing goods like; Mobile & telecom accessories etc. employees.

BDT 5,000/-

10ft  $\times$  9ft= 90 square ft

■ Average 20% gain on sale. ■The business is operating by entrepreneur. Existing Collects goods from Nagorpur Tangail. ■The shop is rented. Agreed grace period is 3 months.