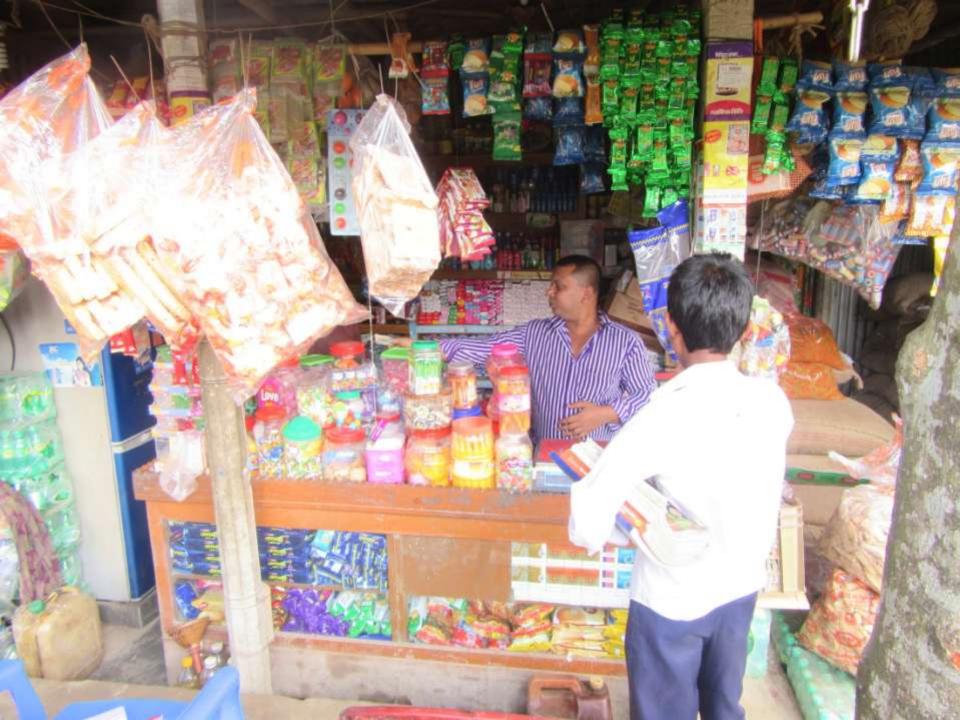

| Proposed Nobin Udyokta Business Info                 |   |                                                                                                                                                                                                                                                                                                                                               |  |  |  |
|------------------------------------------------------|---|-----------------------------------------------------------------------------------------------------------------------------------------------------------------------------------------------------------------------------------------------------------------------------------------------------------------------------------------------|--|--|--|
| Business Name                                        | : | MUHIT STORE                                                                                                                                                                                                                                                                                                                                   |  |  |  |
| Location                                             | : | Mamud Nogor, Nagorpur, Tangail                                                                                                                                                                                                                                                                                                                |  |  |  |
| Total Investment in BDT                              | : | BDT 210,000/-                                                                                                                                                                                                                                                                                                                                 |  |  |  |
| Financing                                            | : | Self BDT 130,000/- (from existing business) 62%                                                                                                                                                                                                                                                                                               |  |  |  |
|                                                      |   | Required Investment BDT 80,000/- (as equity) 38%                                                                                                                                                                                                                                                                                              |  |  |  |
| Present salary/drawings<br>from business (estimates) | : | BDT 5,000                                                                                                                                                                                                                                                                                                                                     |  |  |  |
| Proposed Salary                                      | : | BDT 5,000                                                                                                                                                                                                                                                                                                                                     |  |  |  |
| Size of shop                                         | : | 12 ft x 10 ft= 120 square ft                                                                                                                                                                                                                                                                                                                  |  |  |  |
| Security of the shop                                 | : |                                                                                                                                                                                                                                                                                                                                               |  |  |  |
| Implementation                                       | : | <ul> <li>The business is planned to be scaled up by investment in existing goods like; Grocery item etc</li> <li>Average 15% gain on sales.</li> <li>The business is operating by entrepreneur. Existing no employee.</li> <li>The shop is owned.</li> <li>Collects goods from Nagorpur.</li> <li>Agreed grace period is 3 months.</li> </ul> |  |  |  |