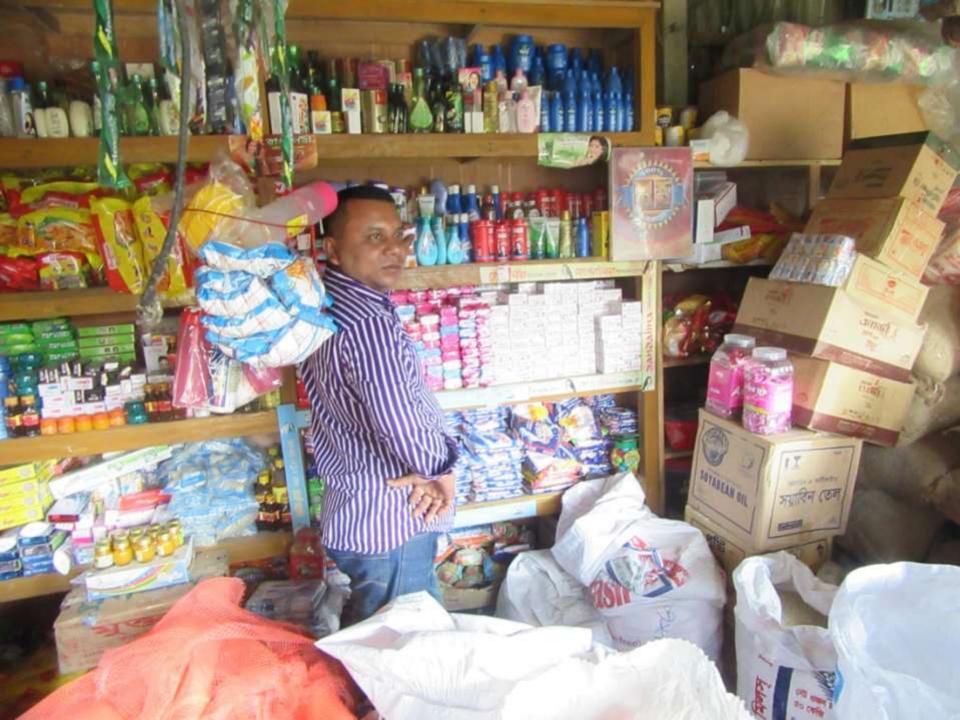

| Proposed Nobin Udyokta Business Info                 |   |                                                                                                                                                                                                                                                                                                                                               |  |  |  |
|------------------------------------------------------|---|-----------------------------------------------------------------------------------------------------------------------------------------------------------------------------------------------------------------------------------------------------------------------------------------------------------------------------------------------|--|--|--|
| Business Name                                        | : | MUHIT STORE                                                                                                                                                                                                                                                                                                                                   |  |  |  |
| Location                                             | : | Mamud Nogor, Nagorpur, Tangail                                                                                                                                                                                                                                                                                                                |  |  |  |
| Total Investment in BDT                              | : | BDT 210,000/-                                                                                                                                                                                                                                                                                                                                 |  |  |  |
| Financing                                            | : | Self BDT 130,000/- (from existing business) 62%                                                                                                                                                                                                                                                                                               |  |  |  |
|                                                      |   | Required Investment BDT 80,000/- (as equity) 38%                                                                                                                                                                                                                                                                                              |  |  |  |
| Present salary/drawings<br>from business (estimates) | : | BDT 5,000                                                                                                                                                                                                                                                                                                                                     |  |  |  |
| Proposed Salary                                      | : | BDT 5,000                                                                                                                                                                                                                                                                                                                                     |  |  |  |
| Size of shop                                         | : | 12 ft x 10 ft= 120 square ft                                                                                                                                                                                                                                                                                                                  |  |  |  |
| Security of the shop                                 | : |                                                                                                                                                                                                                                                                                                                                               |  |  |  |
| Implementation                                       | : | <ul> <li>The business is planned to be scaled up by investment in existing goods like; Grocery item etc</li> <li>Average 15% gain on sales.</li> <li>The business is operating by entrepreneur. Existing no employee.</li> <li>The shop is owned.</li> <li>Collects goods from Nagorpur.</li> <li>Agreed grace period is 3 months.</li> </ul> |  |  |  |

## **FAMILY PICTURE**