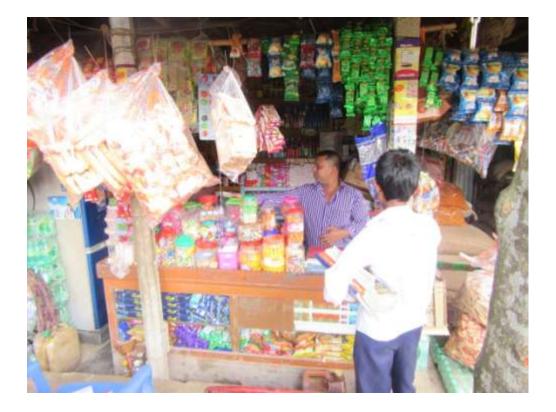

| Proposed Nobin Udyokta Business Info                 |   |                                                                                                                                                                                                                                                                                                                                               |  |  |  |
|------------------------------------------------------|---|-----------------------------------------------------------------------------------------------------------------------------------------------------------------------------------------------------------------------------------------------------------------------------------------------------------------------------------------------|--|--|--|
| Business Name                                        | : | MUHIT STORE                                                                                                                                                                                                                                                                                                                                   |  |  |  |
| Location                                             | : | Mamud Nogor, Nagorpur, Tangail                                                                                                                                                                                                                                                                                                                |  |  |  |
| Total Investment in BDT                              | : | BDT 210,000/-                                                                                                                                                                                                                                                                                                                                 |  |  |  |
| Financing                                            | : | Self BDT 130,000/- (from existing business) 62%                                                                                                                                                                                                                                                                                               |  |  |  |
|                                                      |   | Required Investment BDT 80,000/- (as equity) 38%                                                                                                                                                                                                                                                                                              |  |  |  |
| Present salary/drawings<br>from business (estimates) | : | BDT 5,000                                                                                                                                                                                                                                                                                                                                     |  |  |  |
| Proposed Salary                                      | : | BDT 5,000                                                                                                                                                                                                                                                                                                                                     |  |  |  |
| Size of shop                                         | : | 12 ft x 10 ft= 120 square ft                                                                                                                                                                                                                                                                                                                  |  |  |  |
| Security of the shop                                 | : |                                                                                                                                                                                                                                                                                                                                               |  |  |  |
| Implementation                                       | : | <ul> <li>The business is planned to be scaled up by investment in existing goods like; Grocery item etc</li> <li>Average 15% gain on sales.</li> <li>The business is operating by entrepreneur. Existing no employee.</li> <li>The shop is owned.</li> <li>Collects goods from Nagorpur.</li> <li>Agreed grace period is 3 months.</li> </ul> |  |  |  |