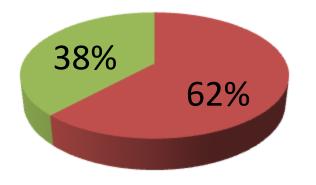

| Proposed Nobin Udyokta Business Info                 |   |                                                                                                                                                                                                                                                                                                                                               |  |  |  |
|------------------------------------------------------|---|-----------------------------------------------------------------------------------------------------------------------------------------------------------------------------------------------------------------------------------------------------------------------------------------------------------------------------------------------|--|--|--|
| Business Name                                        | : | MUHIT STORE                                                                                                                                                                                                                                                                                                                                   |  |  |  |
| Location                                             | : | Mamud Nogor, Nagorpur, Tangail                                                                                                                                                                                                                                                                                                                |  |  |  |
| Total Investment in BDT                              | : | BDT 210,000/-                                                                                                                                                                                                                                                                                                                                 |  |  |  |
| Financing                                            | : | Self BDT 130,000/- (from existing business) 62%                                                                                                                                                                                                                                                                                               |  |  |  |
|                                                      |   | Required Investment BDT 80,000/- (as equity) 38%                                                                                                                                                                                                                                                                                              |  |  |  |
| Present salary/drawings<br>from business (estimates) | : | BDT 5,000                                                                                                                                                                                                                                                                                                                                     |  |  |  |
| Proposed Salary                                      | : | BDT 5,000                                                                                                                                                                                                                                                                                                                                     |  |  |  |
| Size of shop                                         | : | 12 ft x 10 ft= 120 square ft                                                                                                                                                                                                                                                                                                                  |  |  |  |
| Security of the shop                                 | : |                                                                                                                                                                                                                                                                                                                                               |  |  |  |
| Implementation                                       | : | <ul> <li>The business is planned to be scaled up by investment in existing goods like; Grocery item etc</li> <li>Average 15% gain on sales.</li> <li>The business is operating by entrepreneur. Existing no employee.</li> <li>The shop is owned.</li> <li>Collects goods from Nagorpur.</li> <li>Agreed grace period is 3 months.</li> </ul> |  |  |  |