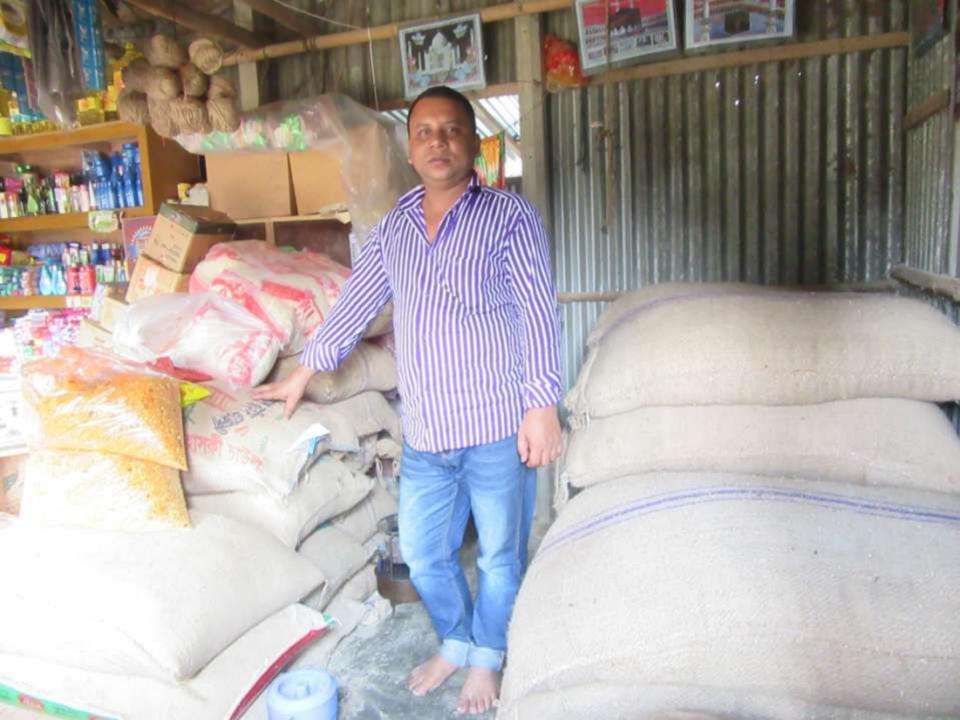

| Proposed Nobin Udyokta Business Info                 |   |                                                                                                                                                                                                                                                                                                                                               |  |  |  |
|------------------------------------------------------|---|-----------------------------------------------------------------------------------------------------------------------------------------------------------------------------------------------------------------------------------------------------------------------------------------------------------------------------------------------|--|--|--|
| Business Name                                        | : | MUHIT STORE                                                                                                                                                                                                                                                                                                                                   |  |  |  |
| Location                                             | : | Mamud Nogor, Nagorpur, Tangail                                                                                                                                                                                                                                                                                                                |  |  |  |
| Total Investment in BDT                              | : | BDT 210,000/-                                                                                                                                                                                                                                                                                                                                 |  |  |  |
| Financing                                            | : | Self BDT 130,000/- (from existing business) 62%                                                                                                                                                                                                                                                                                               |  |  |  |
|                                                      |   | Required Investment BDT 80,000/- (as equity) 38%                                                                                                                                                                                                                                                                                              |  |  |  |
| Present salary/drawings<br>from business (estimates) | : | BDT 5,000                                                                                                                                                                                                                                                                                                                                     |  |  |  |
| Proposed Salary                                      | : | BDT 5,000                                                                                                                                                                                                                                                                                                                                     |  |  |  |
| Size of shop                                         | : | 12 ft x 10 ft= 120 square ft                                                                                                                                                                                                                                                                                                                  |  |  |  |
| Security of the shop                                 | : |                                                                                                                                                                                                                                                                                                                                               |  |  |  |
| Implementation                                       | : | <ul> <li>The business is planned to be scaled up by investment in existing goods like; Grocery item etc</li> <li>Average 15% gain on sales.</li> <li>The business is operating by entrepreneur. Existing no employee.</li> <li>The shop is owned.</li> <li>Collects goods from Nagorpur.</li> <li>Agreed grace period is 3 months.</li> </ul> |  |  |  |

## **FAMILY PICTURE**