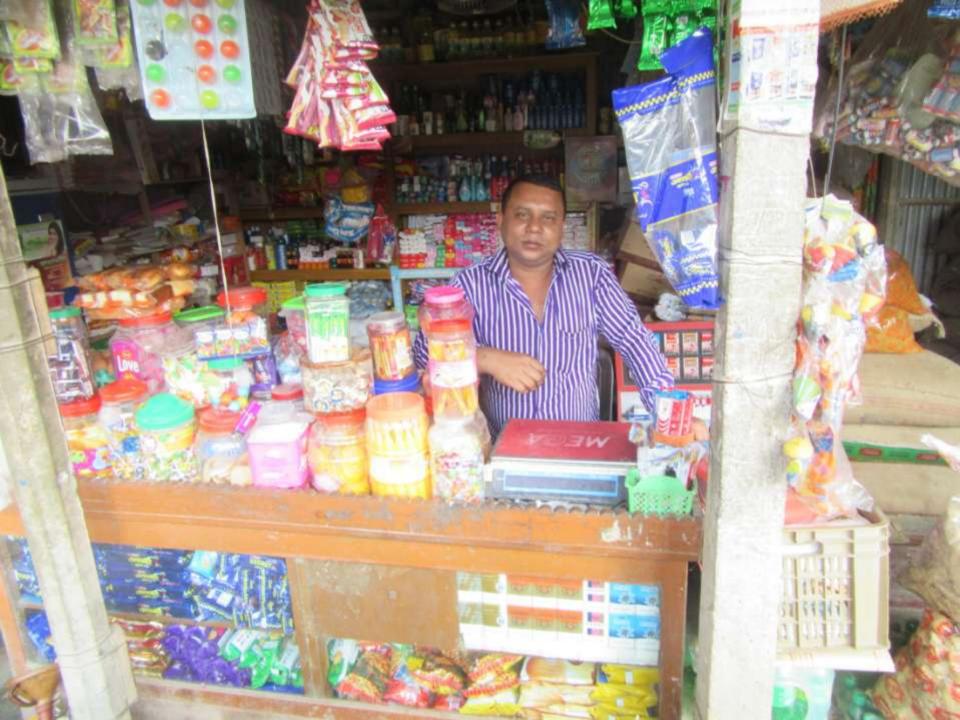

#### Proposed NU Business Name: MUHIT STORE

Project identification and prepared by: Md Habil Uddin Nagorpur Unit, Tangail Project verified by: Mizanur Rahman Patwary

Grameen Shakti Samajik Byabosha Ltd.

| Proposed Nobin Udyokta Business Info                 |   |                                                                                                                                                                                                                                                                                                                                               |  |  |  |
|------------------------------------------------------|---|-----------------------------------------------------------------------------------------------------------------------------------------------------------------------------------------------------------------------------------------------------------------------------------------------------------------------------------------------|--|--|--|
| Business Name                                        | : | MUHIT STORE                                                                                                                                                                                                                                                                                                                                   |  |  |  |
| Location                                             | : | Mamud Nogor, Nagorpur, Tangail                                                                                                                                                                                                                                                                                                                |  |  |  |
| Total Investment in BDT                              | : | BDT 210,000/-                                                                                                                                                                                                                                                                                                                                 |  |  |  |
| Financing                                            | : | Self BDT 130,000/- (from existing business) 62%                                                                                                                                                                                                                                                                                               |  |  |  |
|                                                      |   | Required Investment BDT 80,000/- (as equity) 38%                                                                                                                                                                                                                                                                                              |  |  |  |
| Present salary/drawings<br>from business (estimates) | : | BDT 5,000                                                                                                                                                                                                                                                                                                                                     |  |  |  |
| Proposed Salary                                      | : | BDT 5,000                                                                                                                                                                                                                                                                                                                                     |  |  |  |
| Size of shop                                         | : | 12 ft x 10 ft= 120 square ft                                                                                                                                                                                                                                                                                                                  |  |  |  |
| Security of the shop                                 | : |                                                                                                                                                                                                                                                                                                                                               |  |  |  |
| Implementation                                       | : | <ul> <li>The business is planned to be scaled up by investment in existing goods like; Grocery item etc</li> <li>Average 15% gain on sales.</li> <li>The business is operating by entrepreneur. Existing no employee.</li> <li>The shop is owned.</li> <li>Collects goods from Nagorpur.</li> <li>Agreed grace period is 3 months.</li> </ul> |  |  |  |

## **FAMILY PICTURE**