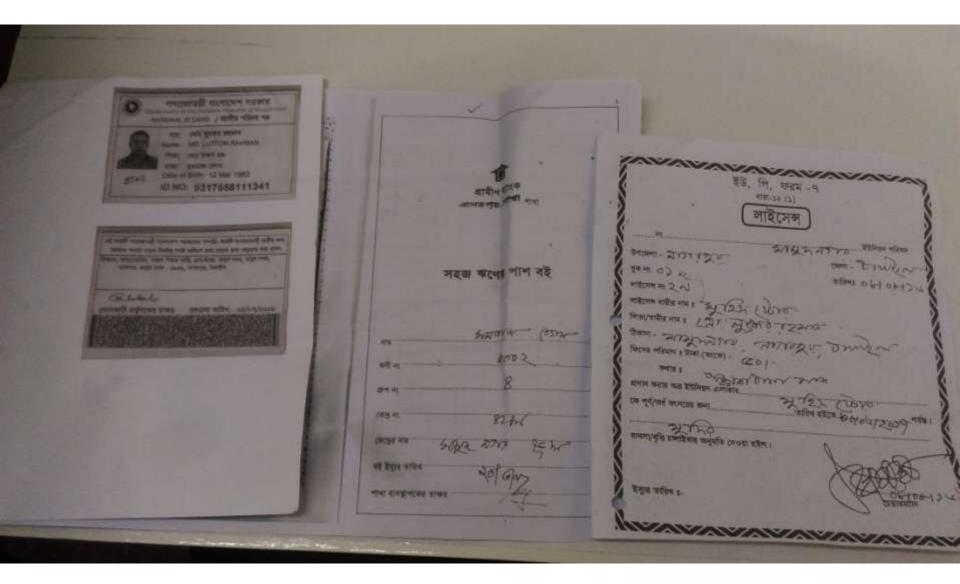

| Brief Bio of The Proposed Nobin Udyokta                                                                                                                        |    |                                                                                                                                                                                             |  |  |  |  |
|----------------------------------------------------------------------------------------------------------------------------------------------------------------|----|---------------------------------------------------------------------------------------------------------------------------------------------------------------------------------------------|--|--|--|--|
| Name                                                                                                                                                           | :  | MD LUTFOR RAHMAN                                                                                                                                                                            |  |  |  |  |
| Age                                                                                                                                                            | :  | 12-03-1983 (33 Y <i>ears)</i>                                                                                                                                                               |  |  |  |  |
| Education, till to date                                                                                                                                        | :  | Class 10                                                                                                                                                                                    |  |  |  |  |
| Marital status                                                                                                                                                 | :  | Married                                                                                                                                                                                     |  |  |  |  |
| Children                                                                                                                                                       | :  | 2                                                                                                                                                                                           |  |  |  |  |
| No. of siblings:                                                                                                                                               | :  | 1 Brothers                                                                                                                                                                                  |  |  |  |  |
| Address                                                                                                                                                        | :  | Vill: Mamud Nogor, P.O: Mamud Nogor. P.S: Nagorpur, Dist: Tangail.                                                                                                                          |  |  |  |  |
| Parent's and GB related Info<br>(i) Who is GB member<br>(ii) Mother's name<br>(iii) Father's name<br>(iv) GB member's info                                     | :: | Mother Father<br>MOMTAZ BEGUM<br>MD FOZOL HOQ<br>Branch: Nagorpur, Centre # 42 (Female),<br>Member ID: 4002, Group No: 04<br>Member since: 05-03-2000 (16 Years)<br>First Ioan: BDT 4,000/- |  |  |  |  |
| Further Information:<br>(v) Who pays GB loan installment<br>(vi) Mobile lady<br>(vii) Grameen Education Loan<br>(viii) Any other loan like GB,<br>BRAC ASA etc | :  | Existing loan: BDT 40,000/- Outstanding loan: BDT 21,520/-<br>Father<br>No<br>No<br>No                                                                                                      |  |  |  |  |