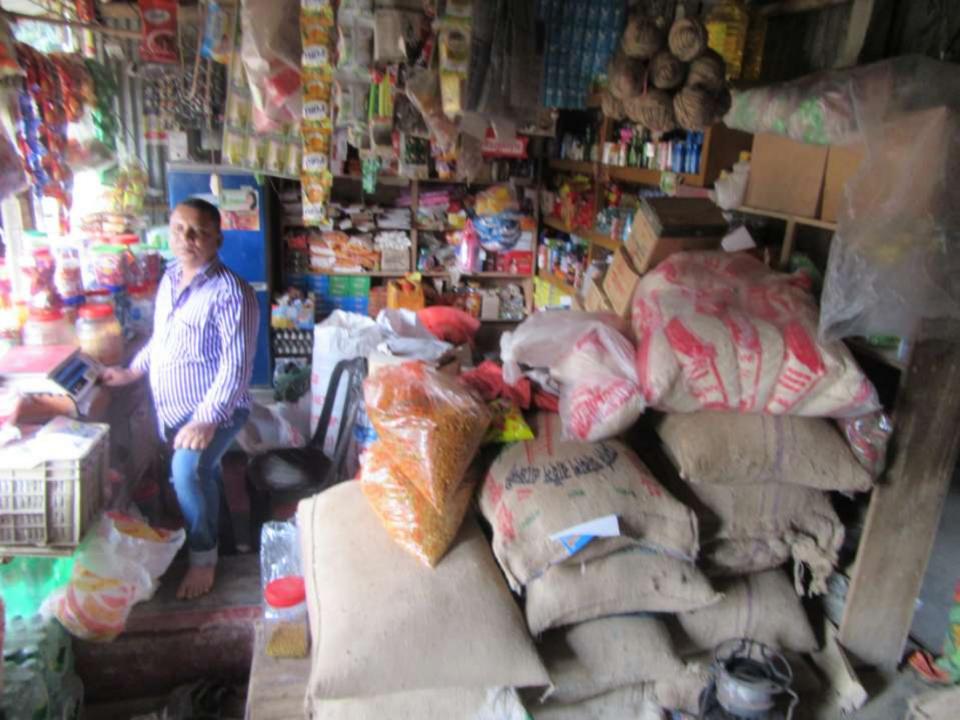

| Proposed Nobin Udyokta Business Info                 |   |                                                                                                                                                                                                                                                                                                                                               |  |  |  |
|------------------------------------------------------|---|-----------------------------------------------------------------------------------------------------------------------------------------------------------------------------------------------------------------------------------------------------------------------------------------------------------------------------------------------|--|--|--|
| Business Name                                        | : | MUHIT STORE                                                                                                                                                                                                                                                                                                                                   |  |  |  |
| Location                                             | : | Mamud Nogor, Nagorpur, Tangail                                                                                                                                                                                                                                                                                                                |  |  |  |
| Total Investment in BDT                              | : | BDT 210,000/-                                                                                                                                                                                                                                                                                                                                 |  |  |  |
| Financing                                            | : | Self BDT 130,000/- (from existing business) 62%                                                                                                                                                                                                                                                                                               |  |  |  |
|                                                      |   | Required Investment BDT 80,000/- (as equity) 38%                                                                                                                                                                                                                                                                                              |  |  |  |
| Present salary/drawings<br>from business (estimates) | : | BDT 5,000                                                                                                                                                                                                                                                                                                                                     |  |  |  |
| Proposed Salary                                      | : | BDT 5,000                                                                                                                                                                                                                                                                                                                                     |  |  |  |
| Size of shop                                         | : | 12 ft x 10 ft= 120 square ft                                                                                                                                                                                                                                                                                                                  |  |  |  |
| Security of the shop                                 | : |                                                                                                                                                                                                                                                                                                                                               |  |  |  |
| Implementation                                       | : | <ul> <li>The business is planned to be scaled up by investment in existing goods like; Grocery item etc</li> <li>Average 15% gain on sales.</li> <li>The business is operating by entrepreneur. Existing no employee.</li> <li>The shop is owned.</li> <li>Collects goods from Nagorpur.</li> <li>Agreed grace period is 3 months.</li> </ul> |  |  |  |

## **FAMILY PICTURE**