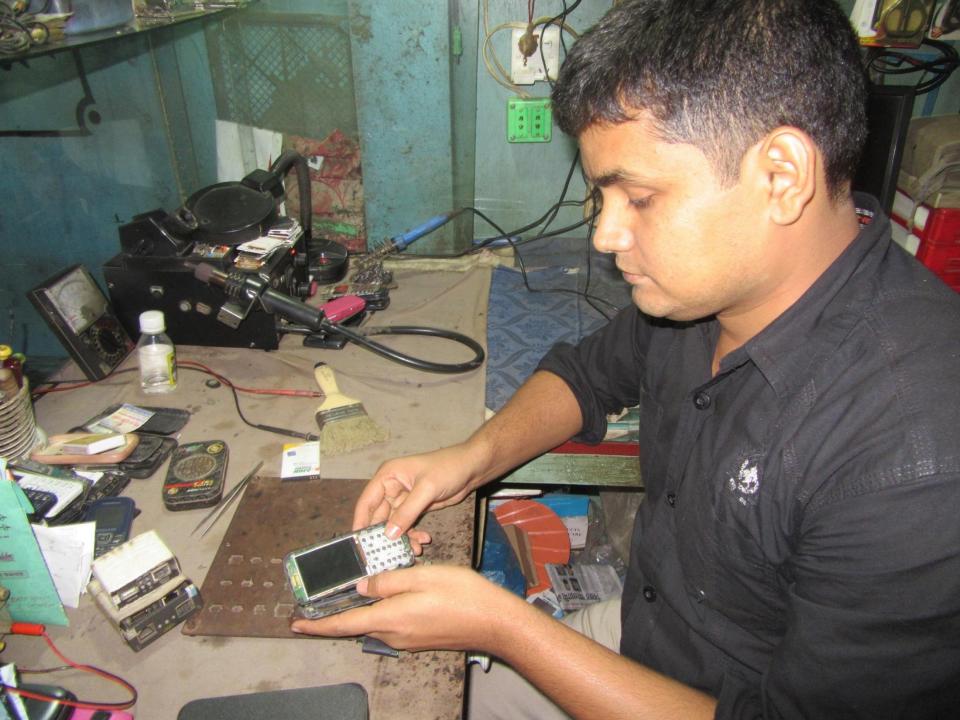

# Pictures

প্রধান শিক্ষক/সম্পাদক যদুনাথ পাইলট উচ্চ বিদ্যালয়, নাগরপুর। अद्भाम केक्र मास

সজ্জেখ কুমার দাস স্টাত হৈ ।
প্রাথ দিকত । চার্যার
নাগরকু কুমার শবিশটি উচ্চ বিদ্যালয়
সাগরকুর, টাসাইল।

ক্সা ভাড়া পত্ৰ ও ভিড অব এগ্ৰিমেন্ট পত্ৰ হি গ্ৰধান শিক্ষক/সম্পাদক উক্ত নিম্ন তফশীল বণিত ( একটি দোকান ঘর ভাড়া দেওয়ার প্রস্তাব করায় : শত মোতাবেক উহা ভাড়া দেওয়া সাবান্ত হইল।