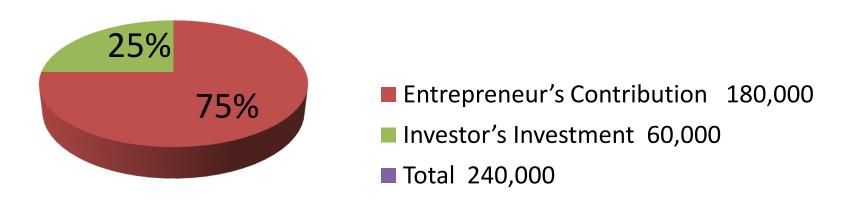

| Proposed Nobin Udyokta Business Info              |   |                                                                                                                                                                                                                                                                                                                                                     |  |  |  |
|---------------------------------------------------|---|-----------------------------------------------------------------------------------------------------------------------------------------------------------------------------------------------------------------------------------------------------------------------------------------------------------------------------------------------------|--|--|--|
| Business Name                                     | : | RAJIB TELECOM & MOBILE SERVICING                                                                                                                                                                                                                                                                                                                    |  |  |  |
| Location                                          | : | Nagorpur Main road, Nagorpur, Tangail                                                                                                                                                                                                                                                                                                               |  |  |  |
| Total Investment in BDT                           | : | BDT 240,000/-                                                                                                                                                                                                                                                                                                                                       |  |  |  |
| Financing                                         | : | Self BDT 180,000/- (from existing business) 75% Required Investment BDT 60,000/- (as equity) 25%                                                                                                                                                                                                                                                    |  |  |  |
| Present salary/drawings from business (estimates) | : | BDT 5,000                                                                                                                                                                                                                                                                                                                                           |  |  |  |
| Proposed Salary                                   | : | BDT 5,000                                                                                                                                                                                                                                                                                                                                           |  |  |  |
| Size of shop                                      | : | 10 ft x 10 ft= 100 square ft                                                                                                                                                                                                                                                                                                                        |  |  |  |
| Security of the shop                              | : |                                                                                                                                                                                                                                                                                                                                                     |  |  |  |
| Implementation                                    | : | <ul> <li>The business is planned to be scaled up by investment in existing goods like; Mobile item etc</li> <li>Average 15% gain on sales.</li> <li>The business is operating by entrepreneur. Existing no employee.</li> <li>The shop is rented.</li> <li>Collects goods from Dhaka, Tangail.</li> <li>Agreed grace period is 3 months.</li> </ul> |  |  |  |

| Investment Breakdown |          |                   |         |      |       |        |          |
|----------------------|----------|-------------------|---------|------|-------|--------|----------|
|                      | Proposed |                   |         |      |       |        |          |
| Particulars          | Qty.     | <b>Unit Price</b> | Amount  | Qty. | Unit  | Amount | Proposed |
|                      |          |                   | (BDT)   |      | Price | (BDT)  | Total    |
| Battery              | 75       | 220               | 16,500  | 50   | 220   | 11,000 | 27,500   |
| Charger              | 150      | 85                | 12,750  | 100  | 90    | 9,000  | 21,750   |
| Parts Item           | 300      | 100               | 30,000  | 0    | 0     | 0      | 30,000   |
| Tools                | 100      | 100               | 10,000  | 0    | 0     | 0      | 10,000   |
| Computer             | 2        | 30000             | 60,000  | 0    | 0     | 0      | 60,000   |
| Mobile Phone         | 0        | 0                 | 0       | 16   | 2500  | 40,000 | 40,000   |
| Security             | 1        | 50000             | 50,000  | 0    | 0     | 0      | 50,000   |
| Others               | 1        | 750               | 750     | 0    | 0     | 0      | 750      |
| Total                | 629      |                   | 180,000 | 166  |       | 60,000 | 240,000  |