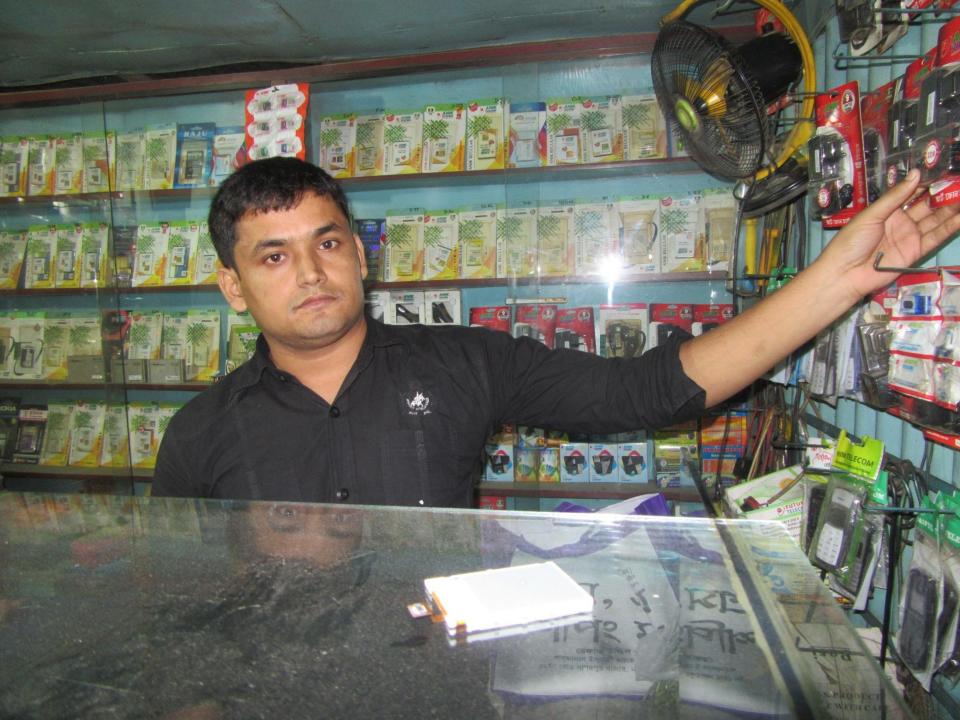

| Proposed Nobin Udyokta Business Info              |   |                                                                                                                                                                                                                                                                                                                                                     |  |  |  |
|---------------------------------------------------|---|-----------------------------------------------------------------------------------------------------------------------------------------------------------------------------------------------------------------------------------------------------------------------------------------------------------------------------------------------------|--|--|--|
| Business Name                                     | : | RAJIB TELECOM & MOBILE SERVICING                                                                                                                                                                                                                                                                                                                    |  |  |  |
| Location                                          | : | Nagorpur Main road, Nagorpur, Tangail                                                                                                                                                                                                                                                                                                               |  |  |  |
| Total Investment in BDT                           | : | BDT 240,000/-                                                                                                                                                                                                                                                                                                                                       |  |  |  |
| Financing                                         | : | Self BDT 180,000/- (from existing business) 75% Required Investment BDT 60,000/- (as equity) 25%                                                                                                                                                                                                                                                    |  |  |  |
| Present salary/drawings from business (estimates) | : | BDT 5,000                                                                                                                                                                                                                                                                                                                                           |  |  |  |
| Proposed Salary                                   | : | BDT 5,000                                                                                                                                                                                                                                                                                                                                           |  |  |  |
| Size of shop                                      | : | 10 ft x 10 ft= 100 square ft                                                                                                                                                                                                                                                                                                                        |  |  |  |
| Security of the shop                              | : |                                                                                                                                                                                                                                                                                                                                                     |  |  |  |
| Implementation                                    | : | <ul> <li>The business is planned to be scaled up by investment in existing goods like; Mobile item etc</li> <li>Average 15% gain on sales.</li> <li>The business is operating by entrepreneur. Existing no employee.</li> <li>The shop is rented.</li> <li>Collects goods from Dhaka, Tangail.</li> <li>Agreed grace period is 3 months.</li> </ul> |  |  |  |