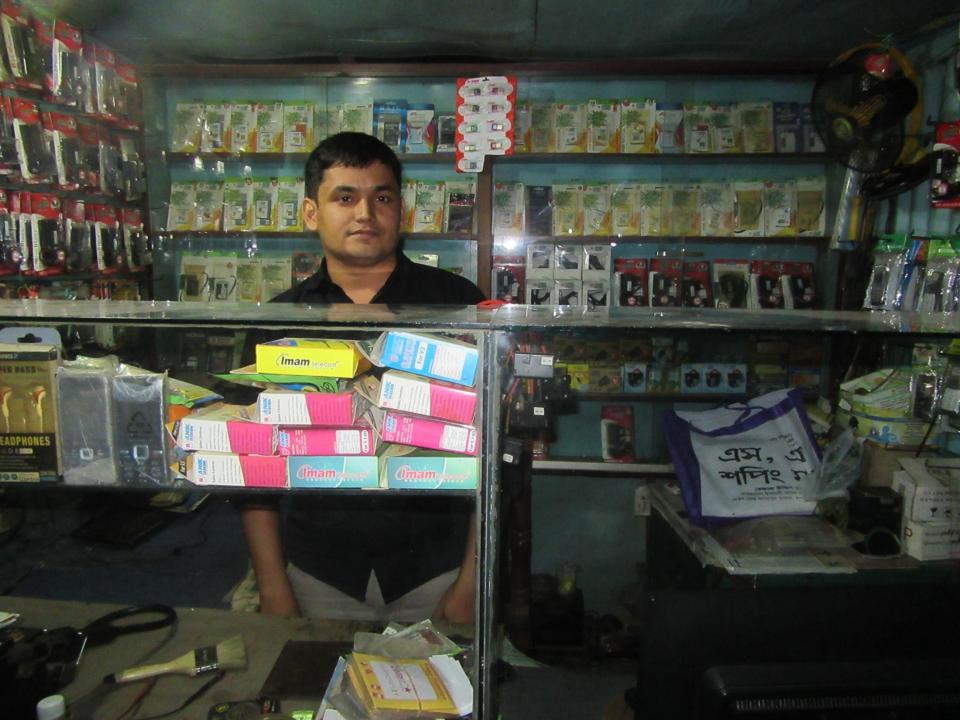

| Proposed Nobin Udyokta Business Info              |   |                                                                                                                                                                                                                                                                                                                                                     |  |  |  |
|---------------------------------------------------|---|-----------------------------------------------------------------------------------------------------------------------------------------------------------------------------------------------------------------------------------------------------------------------------------------------------------------------------------------------------|--|--|--|
| Business Name                                     | : | RAJIB TELECOM & MOBILE SERVICING                                                                                                                                                                                                                                                                                                                    |  |  |  |
| Location                                          | : | Nagorpur Main road, Nagorpur, Tangail                                                                                                                                                                                                                                                                                                               |  |  |  |
| Total Investment in BDT                           | : | BDT 240,000/-                                                                                                                                                                                                                                                                                                                                       |  |  |  |
| Financing                                         | : | Self BDT 180,000/- (from existing business) 75% Required Investment BDT 60,000/- (as equity) 25%                                                                                                                                                                                                                                                    |  |  |  |
| Present salary/drawings from business (estimates) | : | BDT 5,000                                                                                                                                                                                                                                                                                                                                           |  |  |  |
| Proposed Salary                                   | : | BDT 5,000                                                                                                                                                                                                                                                                                                                                           |  |  |  |
| Size of shop                                      | : | 10 ft x 10 ft= 100 square ft                                                                                                                                                                                                                                                                                                                        |  |  |  |
| Security of the shop                              | : |                                                                                                                                                                                                                                                                                                                                                     |  |  |  |
| Implementation                                    | : | <ul> <li>The business is planned to be scaled up by investment in existing goods like; Mobile item etc</li> <li>Average 15% gain on sales.</li> <li>The business is operating by entrepreneur. Existing no employee.</li> <li>The shop is rented.</li> <li>Collects goods from Dhaka, Tangail.</li> <li>Agreed grace period is 3 months.</li> </ul> |  |  |  |