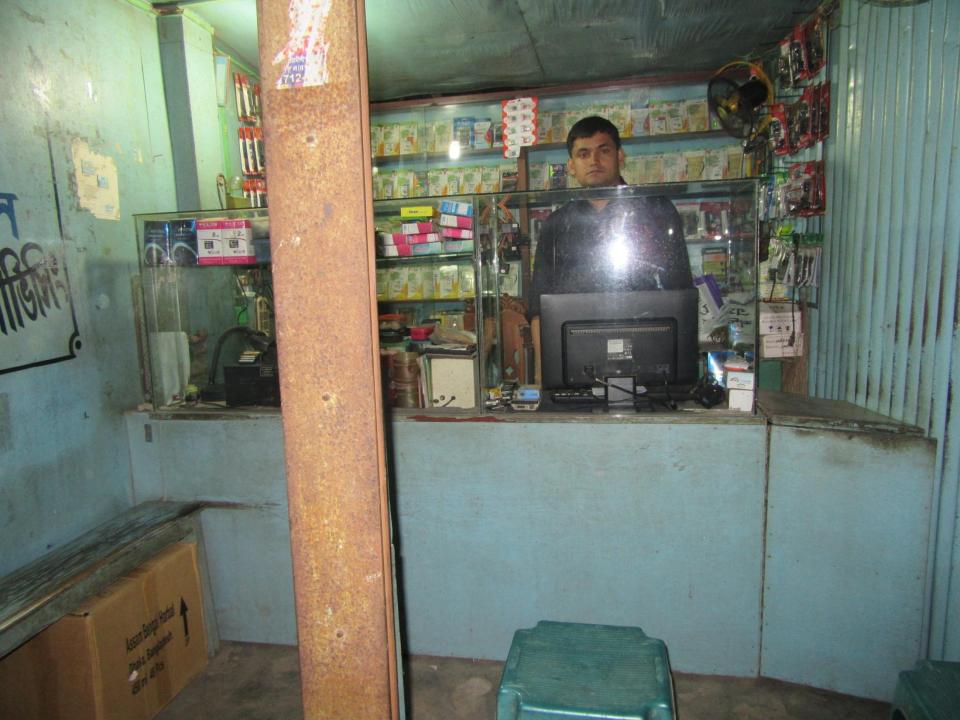

| Proposed Nobin Udyokta Business Info              |   |                                                                                                                                                                                                                                                                                                                                                     |  |  |  |
|---------------------------------------------------|---|-----------------------------------------------------------------------------------------------------------------------------------------------------------------------------------------------------------------------------------------------------------------------------------------------------------------------------------------------------|--|--|--|
| Business Name                                     | : | RAJIB TELECOM & MOBILE SERVICING                                                                                                                                                                                                                                                                                                                    |  |  |  |
| Location                                          | : | Nagorpur Main road, Nagorpur, Tangail                                                                                                                                                                                                                                                                                                               |  |  |  |
| Total Investment in BDT                           | : | BDT 240,000/-                                                                                                                                                                                                                                                                                                                                       |  |  |  |
| Financing                                         | : | Self BDT 180,000/- (from existing business) 75% Required Investment BDT 60,000/- (as equity) 25%                                                                                                                                                                                                                                                    |  |  |  |
| Present salary/drawings from business (estimates) | : | BDT 5,000                                                                                                                                                                                                                                                                                                                                           |  |  |  |
| Proposed Salary                                   | : | BDT 5,000                                                                                                                                                                                                                                                                                                                                           |  |  |  |
| Size of shop                                      | : | 10 ft x 10 ft= 100 square ft                                                                                                                                                                                                                                                                                                                        |  |  |  |
| Security of the shop                              | : |                                                                                                                                                                                                                                                                                                                                                     |  |  |  |
| Implementation                                    | : | <ul> <li>The business is planned to be scaled up by investment in existing goods like; Mobile item etc</li> <li>Average 15% gain on sales.</li> <li>The business is operating by entrepreneur. Existing no employee.</li> <li>The shop is rented.</li> <li>Collects goods from Dhaka, Tangail.</li> <li>Agreed grace period is 3 months.</li> </ul> |  |  |  |