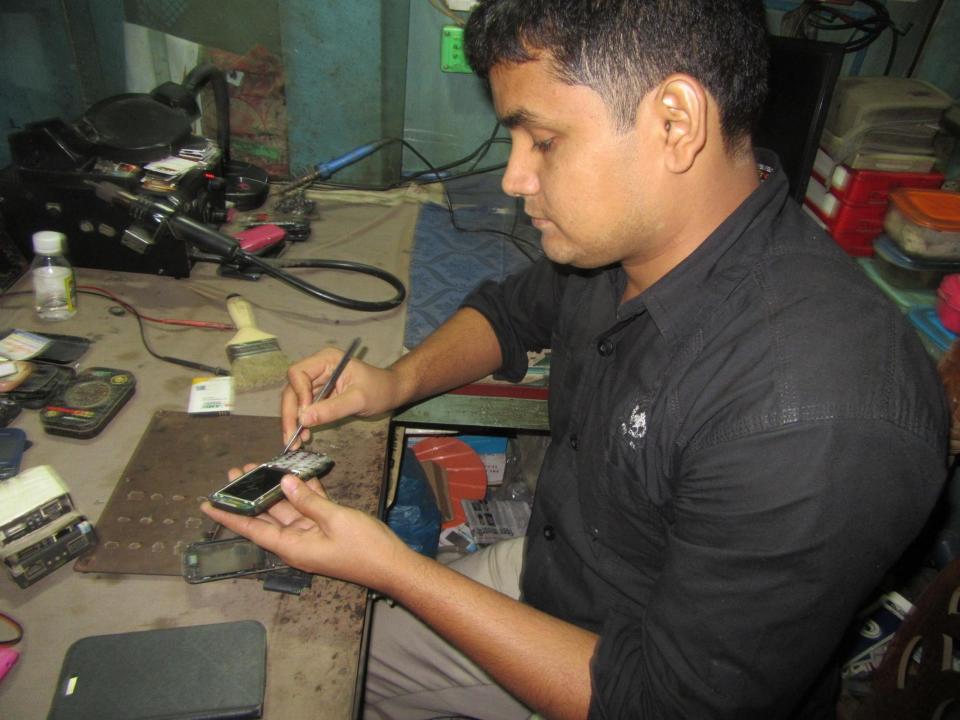

# Pictures

প্রধান শিক্ষক/সম্পাদক যদুনাথ পাইলট উচ্চ বিদ্যালয়, নাগরপুর। अद्भाम केक्र मास

সজ্জেখ কুমার দাস স্টাত হৈ ।
প্রাথ দিকত । চার্যার
নাগরকু কুমার শবিশটি উচ্চ বিদ্যালয়
সাগরকুর, টাসাইল।

ক্সা ভাড়া পত্ৰ ও ভিড অব এগ্ৰিমেন্ট পত্ৰ হি গ্ৰধান শিক্ষক/সম্পাদক উক্ত নিম্ন তফশীল বণিত ( একটি দোকান ঘর ভাড়া দেওয়ার প্রস্তাব করায় : শত মোতাবেক উহা ভাড়া দেওয়া সাবান্ত হইল।