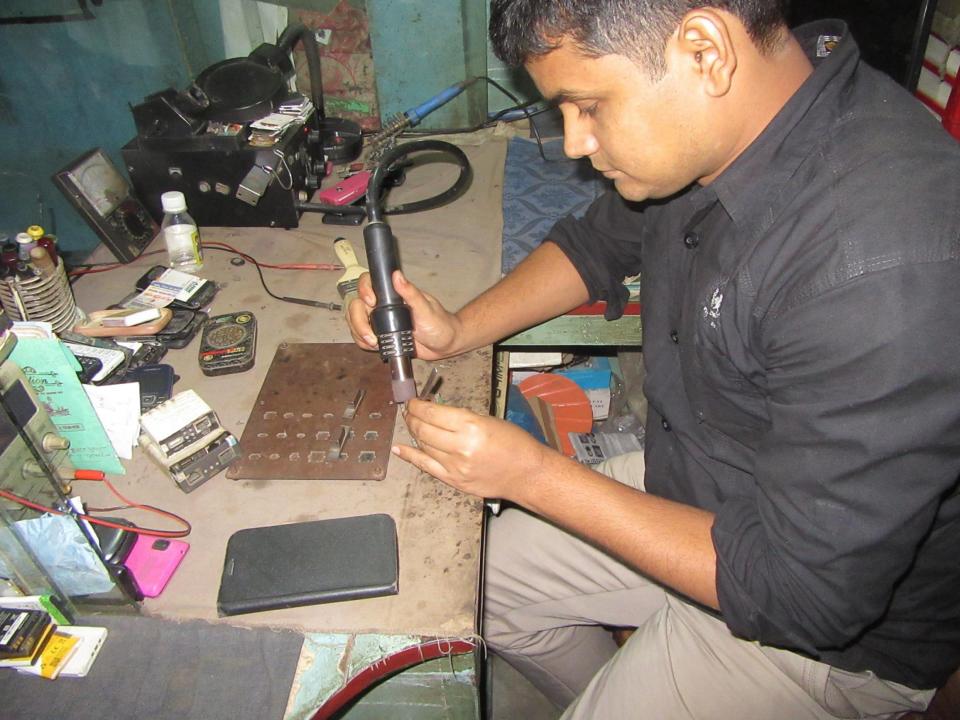

# Pictures

প্রধান শিক্ষক/সম্পাদক যদুনাথ পাইলট উচ্চ বিদ্যালয়, নাগরপুর। अद्भाम केक्र मास

সজ্জেখ কুমার দাস স্টাত হৈ ।
প্রাথ দিকত । চার্যার
নাগরকু কুমার শবিশটি উচ্চ বিদ্যালয়
সাগরকুর, টাসাইল।

ক্সা ভাড়া পত্ৰ ও ভিড অব এগ্ৰিমেন্ট পত্ৰ হি গ্ৰধান শিক্ষক/সম্পাদক উক্ত নিম্ন তফশীল বণিত ( একটি দোকান ঘর ভাড়া দেওয়ার প্রস্তাব করায় : শত মোতাবেক উহা ভাড়া দেওয়া সাবান্ত হইল।