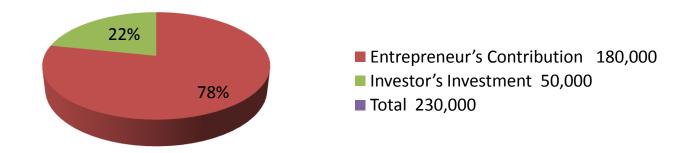

| Proposed Nobin Udyokta Business Info              |   |                                                                                                                                                                                                                                                                                                                                                                                          |  |
|---------------------------------------------------|---|------------------------------------------------------------------------------------------------------------------------------------------------------------------------------------------------------------------------------------------------------------------------------------------------------------------------------------------------------------------------------------------|--|
| Business Name                                     | : | SWEETY TELICOM CENTER                                                                                                                                                                                                                                                                                                                                                                    |  |
| Location                                          | : | Vannara Bazar ,Kaliakor, Gazipur.                                                                                                                                                                                                                                                                                                                                                        |  |
| Total Investment in BDT                           | : | BDT 2,30,000/-                                                                                                                                                                                                                                                                                                                                                                           |  |
| Financing                                         | : | Self BDT 1,80,000/- (from existing business) 78% Required Investment BDT 50,000/- (as equity) 22%                                                                                                                                                                                                                                                                                        |  |
| Present salary/drawings from business (estimates) | : | BDT 5,000                                                                                                                                                                                                                                                                                                                                                                                |  |
| Proposed Salary                                   | : | BDT 5,000                                                                                                                                                                                                                                                                                                                                                                                |  |
| Size of shop                                      | : | 10 ft x 18 ft= 180 square ft                                                                                                                                                                                                                                                                                                                                                             |  |
| Security of the shop                              | : | Nill                                                                                                                                                                                                                                                                                                                                                                                     |  |
| Implementation                                    | : | <ul> <li>The business is planned to be scaled up by investment in existing goods like; Rice, Pulse, Soap, Soft drinks, Cosmetics flaxi bikas, etc.</li> <li>Average 15% gain on sales.</li> <li>The business is operating by entrepreneur. Existing no employee.</li> <li>The shop is rented.</li> <li>Collects goods from Company.</li> <li>Agreed grace period is 3 months.</li> </ul> |  |

| Investment Breakdown |          |          |                       |  |
|----------------------|----------|----------|-----------------------|--|
| Particulars          | Existing | Proposed | <b>Proposed Total</b> |  |
| Rice                 | 10,800   | 18,000   | 28,800                |  |
| Dul                  | 5,000    | 0        | 5,000                 |  |
| Suger                | 2,700    | 0        | 2,700                 |  |
| Sop+Washing powder   | 2,700    | 7,000    | 9,700                 |  |
| Oil                  | 3,600    | 3600     | 7,200                 |  |
| Mobile               | 20,000   | 10000    | 30,000                |  |
| Charger              | 2,400    | 0        | 2,400                 |  |
| Flaxi                | 10,000   | 0        | 10,000                |  |
| Bikas                | 86,000   | 10000    | 96,000                |  |
| Sim Card             | 33,600   | 0        | 33,600                |  |
| Others               | 3,200    | 1400     | 4,600                 |  |
| Total                | 180,000  | 50,000   | 230,000               |  |