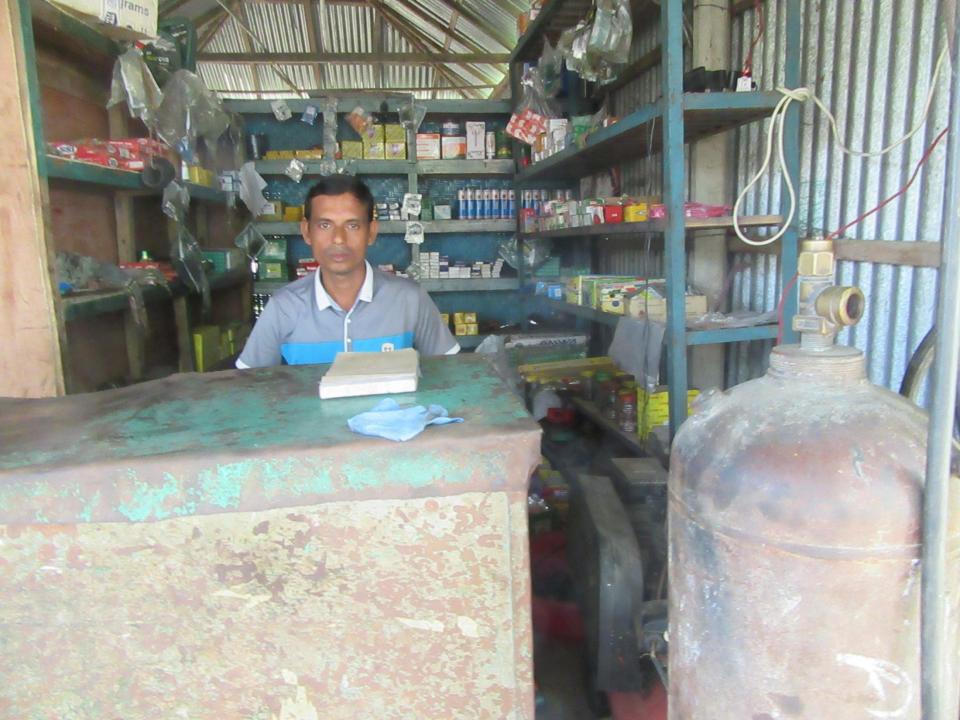

| Proposed Nobin Udyokta Business Info                 |   |                                                                                                                                                                                                                                                                                                                                                                   |  |  |  |
|------------------------------------------------------|---|-------------------------------------------------------------------------------------------------------------------------------------------------------------------------------------------------------------------------------------------------------------------------------------------------------------------------------------------------------------------|--|--|--|
| Business Name                                        | : | TIN BHAI AUTO PARTS                                                                                                                                                                                                                                                                                                                                               |  |  |  |
| Location                                             | : | Madiastalai bazar, Kaliakor, Gazipur.                                                                                                                                                                                                                                                                                                                             |  |  |  |
| Total Investment in BDT                              | : | BDT2,60,000 /-                                                                                                                                                                                                                                                                                                                                                    |  |  |  |
| Financing                                            | : | Self ,BDT 1,80,000/- (from existing business) 69%<br>Required Investment BDT 80,000/- (as equity) 31%                                                                                                                                                                                                                                                             |  |  |  |
| Present salary/drawings<br>from business (estimates) | : | BDT 5,000                                                                                                                                                                                                                                                                                                                                                         |  |  |  |
| Proposed Salary                                      | : | BDT 5,000                                                                                                                                                                                                                                                                                                                                                         |  |  |  |
| Size of shop                                         | : | 12 ft x 30 ft= 360 square ft                                                                                                                                                                                                                                                                                                                                      |  |  |  |
| Security of the shop                                 | : | Nill                                                                                                                                                                                                                                                                                                                                                              |  |  |  |
| Implementation                                       | • | <ul> <li>The business is planned to be scaled up by investment in existing goods like; Piston,ring,cdi,beraing,socceat etc.</li> <li>Average 15% gain on sales.</li> <li>The business is operating by entrepreneur. Existing no employee.</li> <li>The shop is rented.</li> <li>Collects goods from Company.</li> <li>Agreed grace period is 3 months.</li> </ul> |  |  |  |