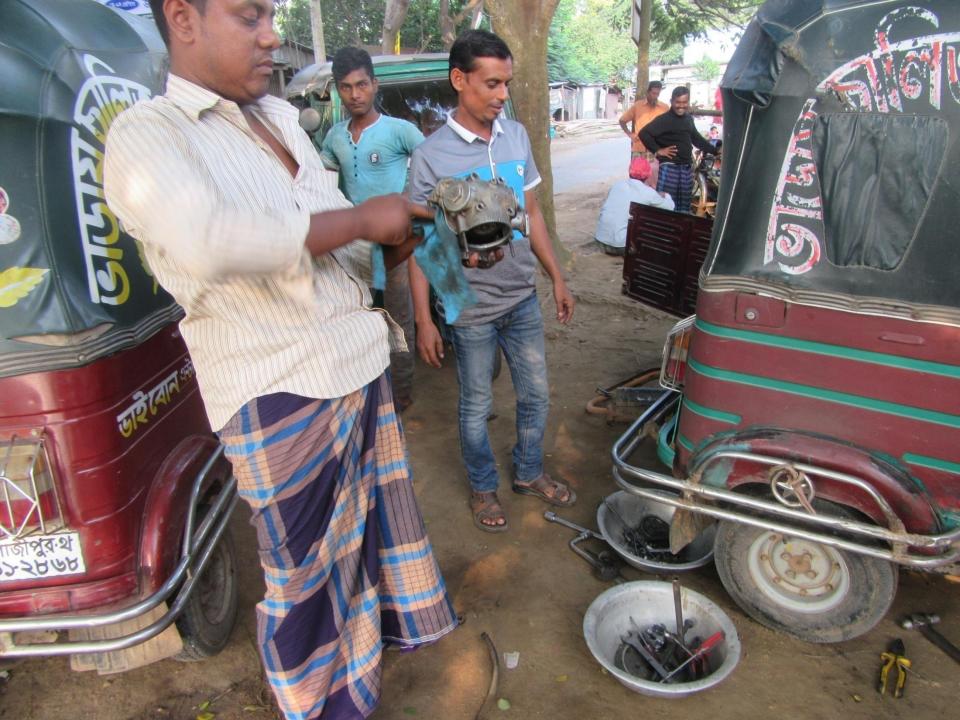

| Proposed Nobin Udyokta Business Info                 |   |                                                                                                                                                                                                                                                                                                                                                                   |  |  |  |
|------------------------------------------------------|---|-------------------------------------------------------------------------------------------------------------------------------------------------------------------------------------------------------------------------------------------------------------------------------------------------------------------------------------------------------------------|--|--|--|
| Business Name                                        | : | TIN BHAI AUTO PARTS                                                                                                                                                                                                                                                                                                                                               |  |  |  |
| Location                                             | : | Madiastalai bazar, Kaliakor, Gazipur.                                                                                                                                                                                                                                                                                                                             |  |  |  |
| Total Investment in BDT                              | : | BDT2,60,000 /-                                                                                                                                                                                                                                                                                                                                                    |  |  |  |
| Financing                                            | : | Self ,BDT 1,80,000/- (from existing business) 69%<br>Required Investment BDT 80,000/- (as equity) 31%                                                                                                                                                                                                                                                             |  |  |  |
| Present salary/drawings<br>from business (estimates) | : | BDT 5,000                                                                                                                                                                                                                                                                                                                                                         |  |  |  |
| Proposed Salary                                      | : | BDT 5,000                                                                                                                                                                                                                                                                                                                                                         |  |  |  |
| Size of shop                                         | : | 12 ft x 30 ft= 360 square ft                                                                                                                                                                                                                                                                                                                                      |  |  |  |
| Security of the shop                                 | : | Nill                                                                                                                                                                                                                                                                                                                                                              |  |  |  |
| Implementation                                       | • | <ul> <li>The business is planned to be scaled up by investment in existing goods like; Piston,ring,cdi,beraing,socceat etc.</li> <li>Average 15% gain on sales.</li> <li>The business is operating by entrepreneur. Existing no employee.</li> <li>The shop is rented.</li> <li>Collects goods from Company.</li> <li>Agreed grace period is 3 months.</li> </ul> |  |  |  |