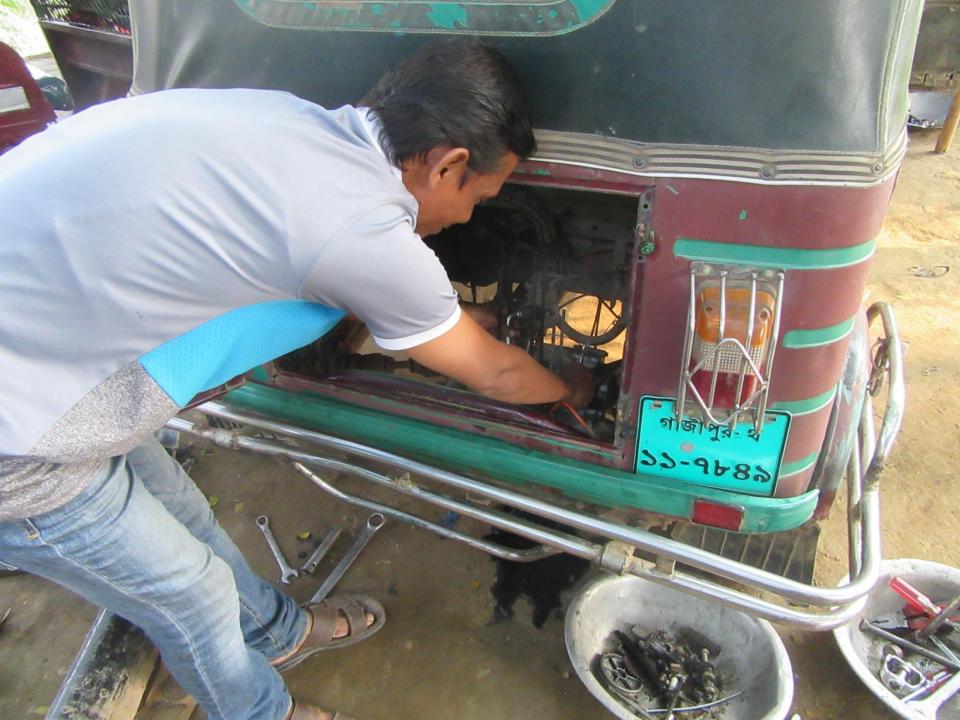

| Proposed Nobin Udyokta Business Info                 |   |                                                                                                                                                                                                                                                                                                                                                                   |  |  |  |
|------------------------------------------------------|---|-------------------------------------------------------------------------------------------------------------------------------------------------------------------------------------------------------------------------------------------------------------------------------------------------------------------------------------------------------------------|--|--|--|
| Business Name                                        | : | TIN BHAI AUTO PARTS                                                                                                                                                                                                                                                                                                                                               |  |  |  |
| Location                                             | : | Madiastalai bazar, Kaliakor, Gazipur.                                                                                                                                                                                                                                                                                                                             |  |  |  |
| Total Investment in BDT                              | : | BDT2,60,000 /-                                                                                                                                                                                                                                                                                                                                                    |  |  |  |
| Financing                                            | : | Self ,BDT 1,80,000/- (from existing business) 69%<br>Required Investment BDT 80,000/- (as equity) 31%                                                                                                                                                                                                                                                             |  |  |  |
| Present salary/drawings<br>from business (estimates) | : | BDT 5,000                                                                                                                                                                                                                                                                                                                                                         |  |  |  |
| Proposed Salary                                      | : | BDT 5,000                                                                                                                                                                                                                                                                                                                                                         |  |  |  |
| Size of shop                                         | : | 12 ft x 30 ft= 360 square ft                                                                                                                                                                                                                                                                                                                                      |  |  |  |
| Security of the shop                                 | : | Nill                                                                                                                                                                                                                                                                                                                                                              |  |  |  |
| Implementation                                       | • | <ul> <li>The business is planned to be scaled up by investment in existing goods like; Piston,ring,cdi,beraing,socceat etc.</li> <li>Average 15% gain on sales.</li> <li>The business is operating by entrepreneur. Existing no employee.</li> <li>The shop is rented.</li> <li>Collects goods from Company.</li> <li>Agreed grace period is 3 months.</li> </ul> |  |  |  |