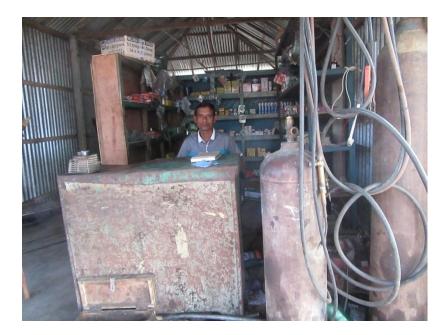

| Proposed Nobin Udyokta Business Info                 |   |                                                                                                                                                                                                                                                                                                                                                                   |  |  |  |
|------------------------------------------------------|---|-------------------------------------------------------------------------------------------------------------------------------------------------------------------------------------------------------------------------------------------------------------------------------------------------------------------------------------------------------------------|--|--|--|
| Business Name                                        | : | TIN BHAI AUTO PARTS                                                                                                                                                                                                                                                                                                                                               |  |  |  |
| Location                                             | : | Madiastalai bazar, Kaliakor, Gazipur.                                                                                                                                                                                                                                                                                                                             |  |  |  |
| Total Investment in BDT                              | : | BDT2,60,000 /-                                                                                                                                                                                                                                                                                                                                                    |  |  |  |
| Financing                                            | : | Self ,BDT 1,80,000/- (from existing business) 69%<br>Required Investment BDT 80,000/- (as equity) 31%                                                                                                                                                                                                                                                             |  |  |  |
| Present salary/drawings<br>from business (estimates) | : | BDT 5,000                                                                                                                                                                                                                                                                                                                                                         |  |  |  |
| Proposed Salary                                      | : | BDT 5,000                                                                                                                                                                                                                                                                                                                                                         |  |  |  |
| Size of shop                                         | : | 12 ft x 30 ft= 360 square ft                                                                                                                                                                                                                                                                                                                                      |  |  |  |
| Security of the shop                                 | : | Nill                                                                                                                                                                                                                                                                                                                                                              |  |  |  |
| Implementation                                       | • | <ul> <li>The business is planned to be scaled up by investment in existing goods like; Piston,ring,cdi,beraing,socceat etc.</li> <li>Average 15% gain on sales.</li> <li>The business is operating by entrepreneur. Existing no employee.</li> <li>The shop is rented.</li> <li>Collects goods from Company.</li> <li>Agreed grace period is 3 months.</li> </ul> |  |  |  |