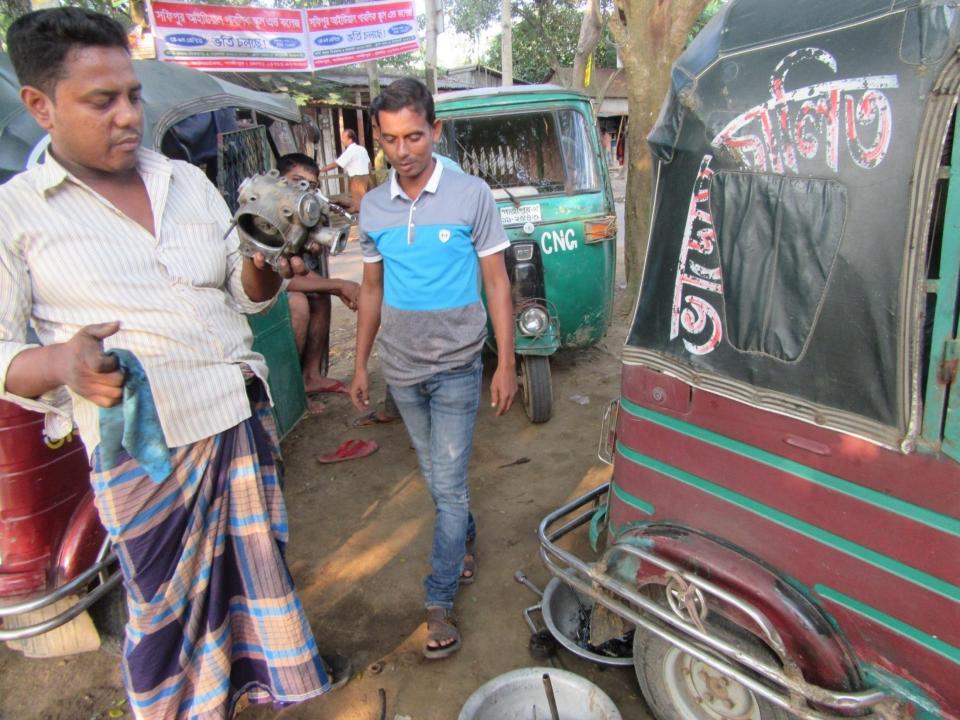

| Proposed Nobin Udyokta Business Info                 |   |                                                                                                                                                                                                                                                                                                                                                                   |  |  |  |
|------------------------------------------------------|---|-------------------------------------------------------------------------------------------------------------------------------------------------------------------------------------------------------------------------------------------------------------------------------------------------------------------------------------------------------------------|--|--|--|
| Business Name                                        | : | TIN BHAI AUTO PARTS                                                                                                                                                                                                                                                                                                                                               |  |  |  |
| Location                                             | : | Madiastalai bazar, Kaliakor, Gazipur.                                                                                                                                                                                                                                                                                                                             |  |  |  |
| Total Investment in BDT                              | : | BDT2,60,000 /-                                                                                                                                                                                                                                                                                                                                                    |  |  |  |
| Financing                                            | : | Self ,BDT 1,80,000/- (from existing business) 69%<br>Required Investment BDT 80,000/- (as equity) 31%                                                                                                                                                                                                                                                             |  |  |  |
| Present salary/drawings<br>from business (estimates) | : | BDT 5,000                                                                                                                                                                                                                                                                                                                                                         |  |  |  |
| Proposed Salary                                      | : | BDT 5,000                                                                                                                                                                                                                                                                                                                                                         |  |  |  |
| Size of shop                                         | : | 12 ft x 30 ft= 360 square ft                                                                                                                                                                                                                                                                                                                                      |  |  |  |
| Security of the shop                                 | : | Nill                                                                                                                                                                                                                                                                                                                                                              |  |  |  |
| Implementation                                       | • | <ul> <li>The business is planned to be scaled up by investment in existing goods like; Piston,ring,cdi,beraing,socceat etc.</li> <li>Average 15% gain on sales.</li> <li>The business is operating by entrepreneur. Existing no employee.</li> <li>The shop is rented.</li> <li>Collects goods from Company.</li> <li>Agreed grace period is 3 months.</li> </ul> |  |  |  |