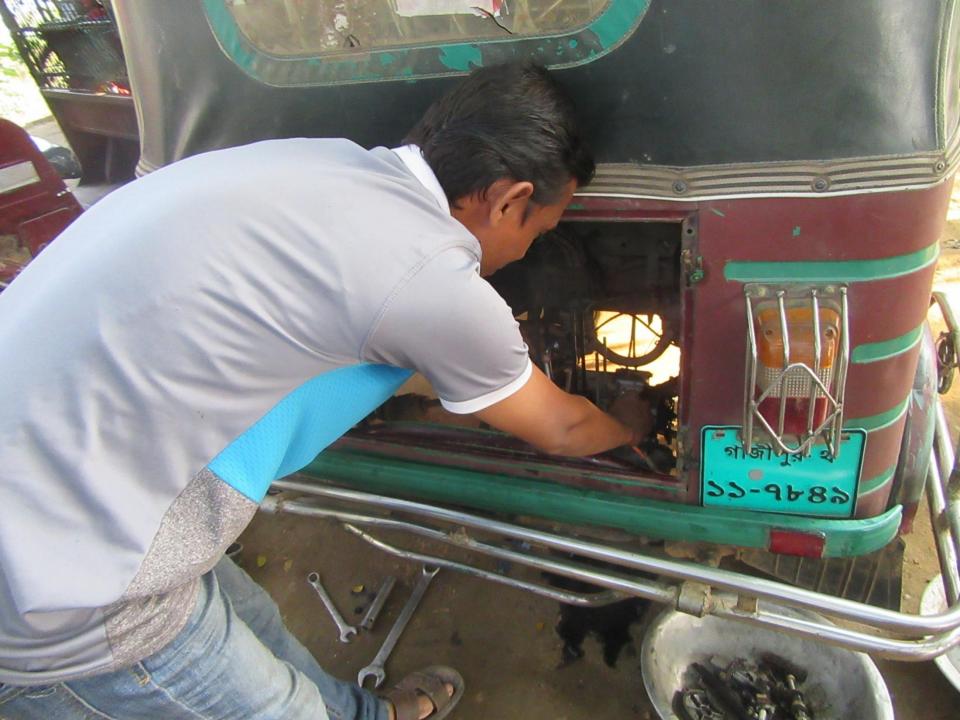

| Proposed Nobin Udyokta Business Info                 |   |                                                                                                                                                                                                                                                                                                                                                                   |  |  |  |
|------------------------------------------------------|---|-------------------------------------------------------------------------------------------------------------------------------------------------------------------------------------------------------------------------------------------------------------------------------------------------------------------------------------------------------------------|--|--|--|
| Business Name                                        | : | TIN BHAI AUTO PARTS                                                                                                                                                                                                                                                                                                                                               |  |  |  |
| Location                                             | : | Madiastalai bazar, Kaliakor, Gazipur.                                                                                                                                                                                                                                                                                                                             |  |  |  |
| Total Investment in BDT                              | : | BDT2,60,000 /-                                                                                                                                                                                                                                                                                                                                                    |  |  |  |
| Financing                                            | : | Self ,BDT 1,80,000/- (from existing business) 69%<br>Required Investment BDT 80,000/- (as equity) 31%                                                                                                                                                                                                                                                             |  |  |  |
| Present salary/drawings<br>from business (estimates) | : | BDT 5,000                                                                                                                                                                                                                                                                                                                                                         |  |  |  |
| Proposed Salary                                      | : | BDT 5,000                                                                                                                                                                                                                                                                                                                                                         |  |  |  |
| Size of shop                                         | : | 12 ft x 30 ft= 360 square ft                                                                                                                                                                                                                                                                                                                                      |  |  |  |
| Security of the shop                                 | : | Nill                                                                                                                                                                                                                                                                                                                                                              |  |  |  |
| Implementation                                       | • | <ul> <li>The business is planned to be scaled up by investment in existing goods like; Piston,ring,cdi,beraing,socceat etc.</li> <li>Average 15% gain on sales.</li> <li>The business is operating by entrepreneur. Existing no employee.</li> <li>The shop is rented.</li> <li>Collects goods from Company.</li> <li>Agreed grace period is 3 months.</li> </ul> |  |  |  |