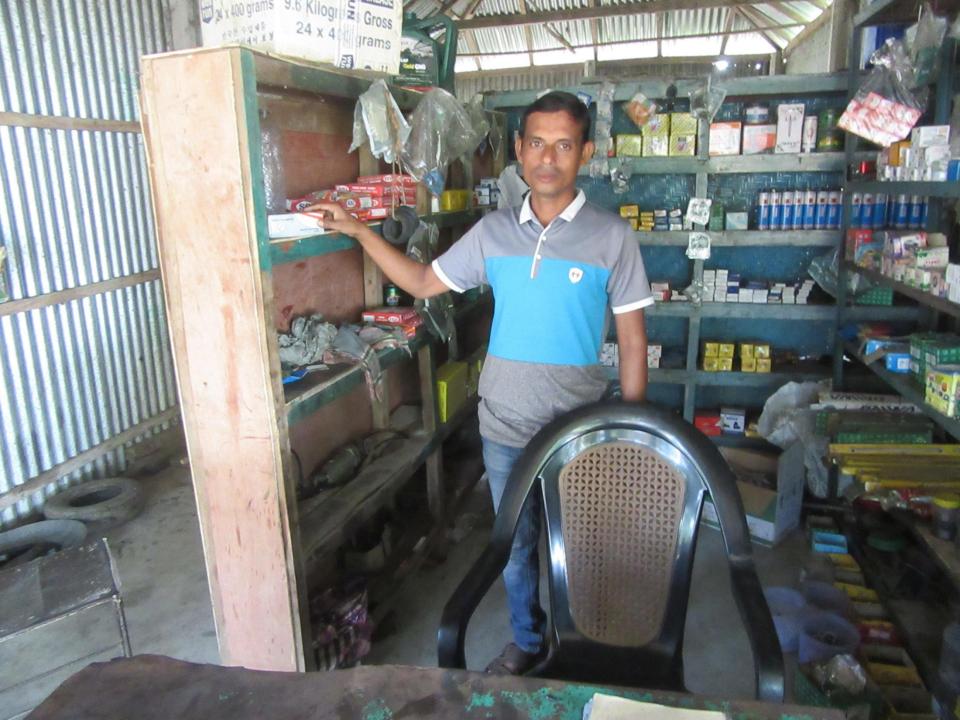

| Proposed Nobin Udyokta Business Info                 |   |                                                                                                                                                                                                                                                                                                                                                                   |  |  |  |
|------------------------------------------------------|---|-------------------------------------------------------------------------------------------------------------------------------------------------------------------------------------------------------------------------------------------------------------------------------------------------------------------------------------------------------------------|--|--|--|
| Business Name                                        | : | TIN BHAI AUTO PARTS                                                                                                                                                                                                                                                                                                                                               |  |  |  |
| Location                                             | : | Madiastalai bazar, Kaliakor, Gazipur.                                                                                                                                                                                                                                                                                                                             |  |  |  |
| Total Investment in BDT                              | : | BDT2,60,000 /-                                                                                                                                                                                                                                                                                                                                                    |  |  |  |
| Financing                                            | : | Self ,BDT 1,80,000/- (from existing business) 69%<br>Required Investment BDT 80,000/- (as equity) 31%                                                                                                                                                                                                                                                             |  |  |  |
| Present salary/drawings<br>from business (estimates) | : | BDT 5,000                                                                                                                                                                                                                                                                                                                                                         |  |  |  |
| Proposed Salary                                      | : | BDT 5,000                                                                                                                                                                                                                                                                                                                                                         |  |  |  |
| Size of shop                                         | : | 12 ft x 30 ft= 360 square ft                                                                                                                                                                                                                                                                                                                                      |  |  |  |
| Security of the shop                                 | : | Nill                                                                                                                                                                                                                                                                                                                                                              |  |  |  |
| Implementation                                       | • | <ul> <li>The business is planned to be scaled up by investment in existing goods like; Piston,ring,cdi,beraing,socceat etc.</li> <li>Average 15% gain on sales.</li> <li>The business is operating by entrepreneur. Existing no employee.</li> <li>The shop is rented.</li> <li>Collects goods from Company.</li> <li>Agreed grace period is 3 months.</li> </ul> |  |  |  |