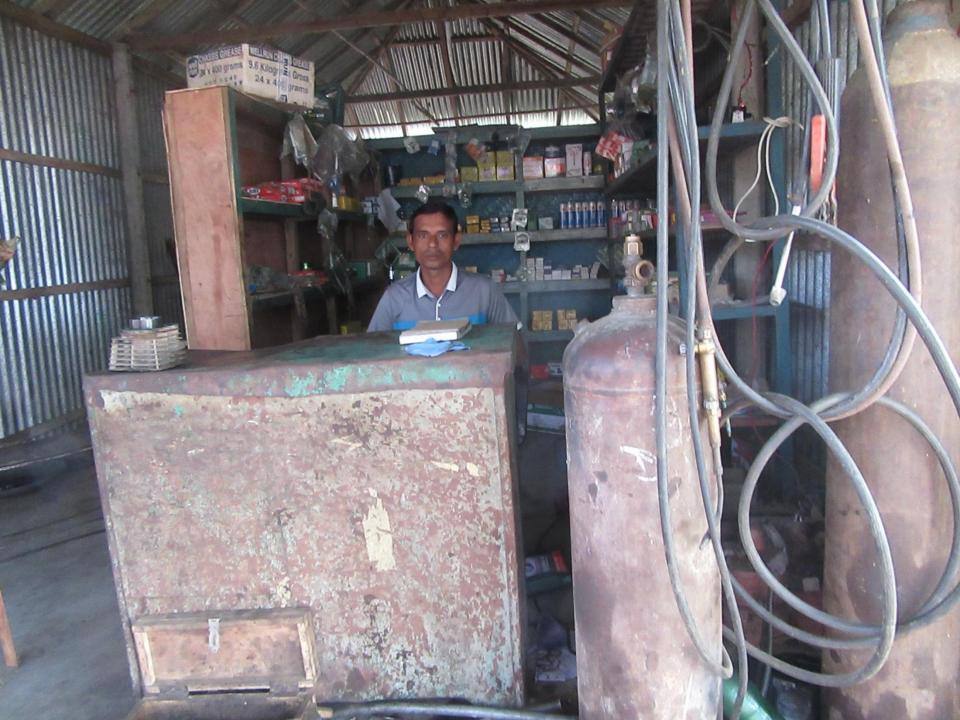

| Proposed Nobin Udyokta Business Info                 |   |                                                                                                                                                                                                                                                                                                                                                                   |  |  |  |
|------------------------------------------------------|---|-------------------------------------------------------------------------------------------------------------------------------------------------------------------------------------------------------------------------------------------------------------------------------------------------------------------------------------------------------------------|--|--|--|
| Business Name                                        | : | TIN BHAI AUTO PARTS                                                                                                                                                                                                                                                                                                                                               |  |  |  |
| Location                                             | : | Madiastalai bazar, Kaliakor, Gazipur.                                                                                                                                                                                                                                                                                                                             |  |  |  |
| Total Investment in BDT                              | : | BDT2,60,000 /-                                                                                                                                                                                                                                                                                                                                                    |  |  |  |
| Financing                                            | : | Self ,BDT 1,80,000/- (from existing business) 69%<br>Required Investment BDT 80,000/- (as equity) 31%                                                                                                                                                                                                                                                             |  |  |  |
| Present salary/drawings<br>from business (estimates) | : | BDT 5,000                                                                                                                                                                                                                                                                                                                                                         |  |  |  |
| Proposed Salary                                      | : | BDT 5,000                                                                                                                                                                                                                                                                                                                                                         |  |  |  |
| Size of shop                                         | : | 12 ft x 30 ft= 360 square ft                                                                                                                                                                                                                                                                                                                                      |  |  |  |
| Security of the shop                                 | : | Nill                                                                                                                                                                                                                                                                                                                                                              |  |  |  |
| Implementation                                       | • | <ul> <li>The business is planned to be scaled up by investment in existing goods like; Piston,ring,cdi,beraing,socceat etc.</li> <li>Average 15% gain on sales.</li> <li>The business is operating by entrepreneur. Existing no employee.</li> <li>The shop is rented.</li> <li>Collects goods from Company.</li> <li>Agreed grace period is 3 months.</li> </ul> |  |  |  |