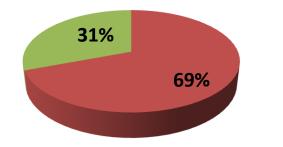

| Proposed Nobin Udyokta Business Info                 |   |                                                                                                                                                                                                                                                                                                                                                                   |  |  |  |
|------------------------------------------------------|---|-------------------------------------------------------------------------------------------------------------------------------------------------------------------------------------------------------------------------------------------------------------------------------------------------------------------------------------------------------------------|--|--|--|
| Business Name                                        | : | TIN BHAI AUTO PARTS                                                                                                                                                                                                                                                                                                                                               |  |  |  |
| Location                                             | : | Madiastalai bazar, Kaliakor, Gazipur.                                                                                                                                                                                                                                                                                                                             |  |  |  |
| Total Investment in BDT                              | : | BDT2,60,000 /-                                                                                                                                                                                                                                                                                                                                                    |  |  |  |
| Financing                                            | : | Self ,BDT 1,80,000/- (from existing business) 69%<br>Required Investment BDT 80,000/- (as equity) 31%                                                                                                                                                                                                                                                             |  |  |  |
| Present salary/drawings<br>from business (estimates) | : | BDT 5,000                                                                                                                                                                                                                                                                                                                                                         |  |  |  |
| Proposed Salary                                      | : | BDT 5,000                                                                                                                                                                                                                                                                                                                                                         |  |  |  |
| Size of shop                                         | : | 12 ft x 30 ft= 360 square ft                                                                                                                                                                                                                                                                                                                                      |  |  |  |
| Security of the shop                                 | : | Nill                                                                                                                                                                                                                                                                                                                                                              |  |  |  |
| Implementation                                       | • | <ul> <li>The business is planned to be scaled up by investment in existing goods like; Piston,ring,cdi,beraing,socceat etc.</li> <li>Average 15% gain on sales.</li> <li>The business is operating by entrepreneur. Existing no employee.</li> <li>The shop is rented.</li> <li>Collects goods from Company.</li> <li>Agreed grace period is 3 months.</li> </ul> |  |  |  |