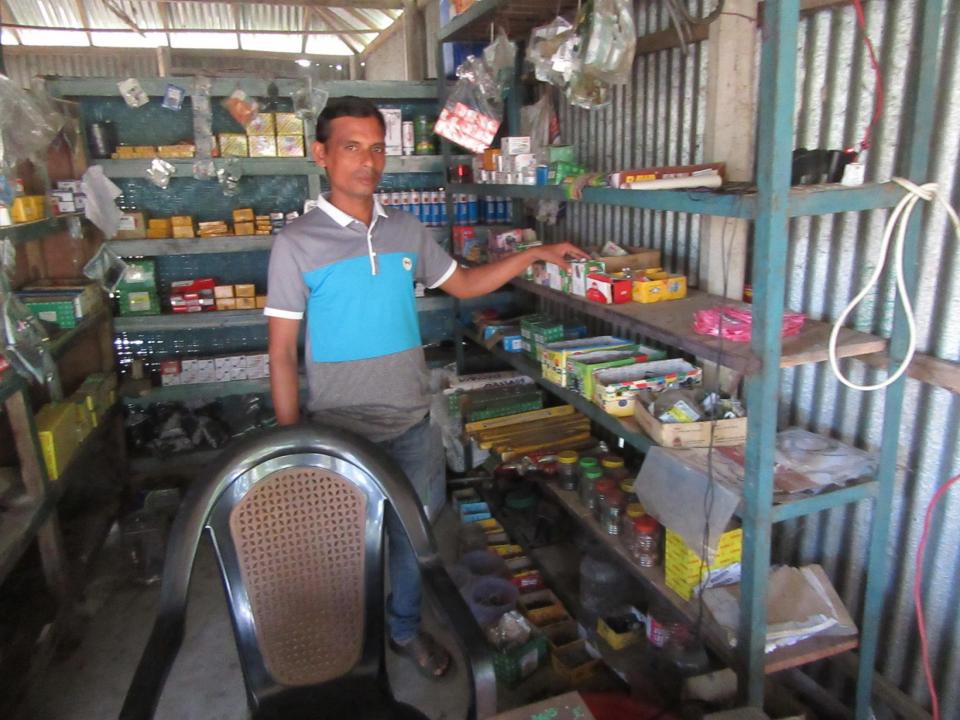

| Proposed Nobin Udyokta Business Info                 |   |                                                                                                                                                                                                                                                                                                                                                                   |  |  |  |
|------------------------------------------------------|---|-------------------------------------------------------------------------------------------------------------------------------------------------------------------------------------------------------------------------------------------------------------------------------------------------------------------------------------------------------------------|--|--|--|
| Business Name                                        | : | TIN BHAI AUTO PARTS                                                                                                                                                                                                                                                                                                                                               |  |  |  |
| Location                                             | : | Madiastalai bazar, Kaliakor, Gazipur.                                                                                                                                                                                                                                                                                                                             |  |  |  |
| Total Investment in BDT                              | : | BDT2,60,000 /-                                                                                                                                                                                                                                                                                                                                                    |  |  |  |
| Financing                                            | : | Self ,BDT 1,80,000/- (from existing business) 69%<br>Required Investment BDT 80,000/- (as equity) 31%                                                                                                                                                                                                                                                             |  |  |  |
| Present salary/drawings<br>from business (estimates) | : | BDT 5,000                                                                                                                                                                                                                                                                                                                                                         |  |  |  |
| Proposed Salary                                      | : | BDT 5,000                                                                                                                                                                                                                                                                                                                                                         |  |  |  |
| Size of shop                                         | : | 12 ft x 30 ft= 360 square ft                                                                                                                                                                                                                                                                                                                                      |  |  |  |
| Security of the shop                                 | : | Nill                                                                                                                                                                                                                                                                                                                                                              |  |  |  |
| Implementation                                       | • | <ul> <li>The business is planned to be scaled up by investment in existing goods like; Piston,ring,cdi,beraing,socceat etc.</li> <li>Average 15% gain on sales.</li> <li>The business is operating by entrepreneur. Existing no employee.</li> <li>The shop is rented.</li> <li>Collects goods from Company.</li> <li>Agreed grace period is 3 months.</li> </ul> |  |  |  |