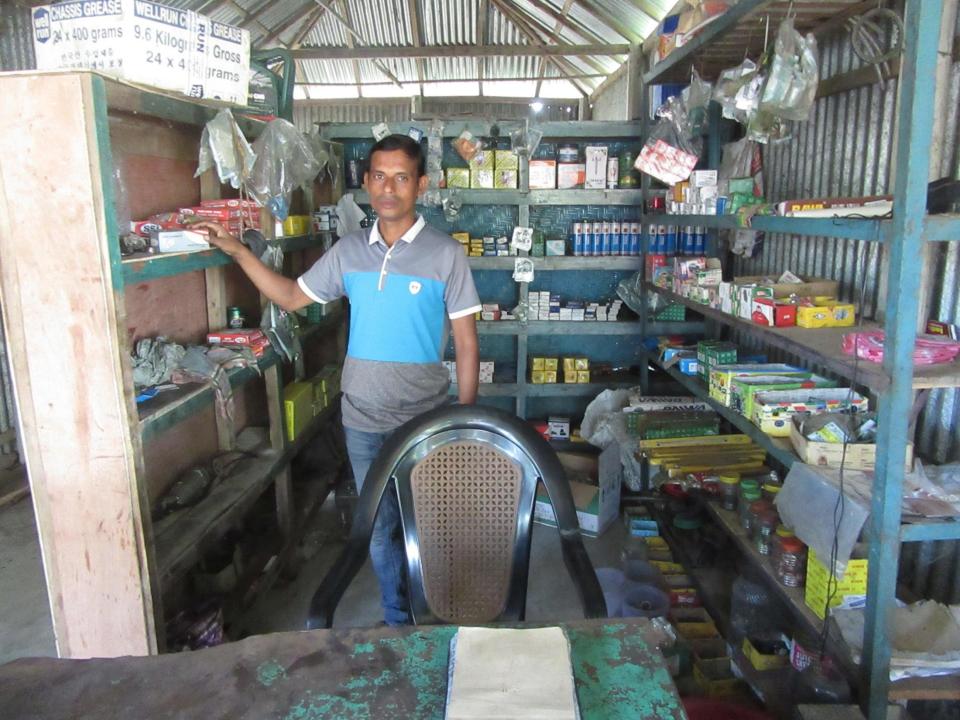

| Proposed Nobin Udyokta Business Info                 |   |                                                                                                                                                                                                                                                                                                                                                                   |  |  |  |
|------------------------------------------------------|---|-------------------------------------------------------------------------------------------------------------------------------------------------------------------------------------------------------------------------------------------------------------------------------------------------------------------------------------------------------------------|--|--|--|
| Business Name                                        | : | TIN BHAI AUTO PARTS                                                                                                                                                                                                                                                                                                                                               |  |  |  |
| Location                                             | : | Madiastalai bazar, Kaliakor, Gazipur.                                                                                                                                                                                                                                                                                                                             |  |  |  |
| Total Investment in BDT                              | : | BDT2,60,000 /-                                                                                                                                                                                                                                                                                                                                                    |  |  |  |
| Financing                                            | : | Self ,BDT 1,80,000/- (from existing business) 69%<br>Required Investment BDT 80,000/- (as equity) 31%                                                                                                                                                                                                                                                             |  |  |  |
| Present salary/drawings<br>from business (estimates) | : | BDT 5,000                                                                                                                                                                                                                                                                                                                                                         |  |  |  |
| Proposed Salary                                      | : | BDT 5,000                                                                                                                                                                                                                                                                                                                                                         |  |  |  |
| Size of shop                                         | : | 12 ft x 30 ft= 360 square ft                                                                                                                                                                                                                                                                                                                                      |  |  |  |
| Security of the shop                                 | : | Nill                                                                                                                                                                                                                                                                                                                                                              |  |  |  |
| Implementation                                       | • | <ul> <li>The business is planned to be scaled up by investment in existing goods like; Piston,ring,cdi,beraing,socceat etc.</li> <li>Average 15% gain on sales.</li> <li>The business is operating by entrepreneur. Existing no employee.</li> <li>The shop is rented.</li> <li>Collects goods from Company.</li> <li>Agreed grace period is 3 months.</li> </ul> |  |  |  |