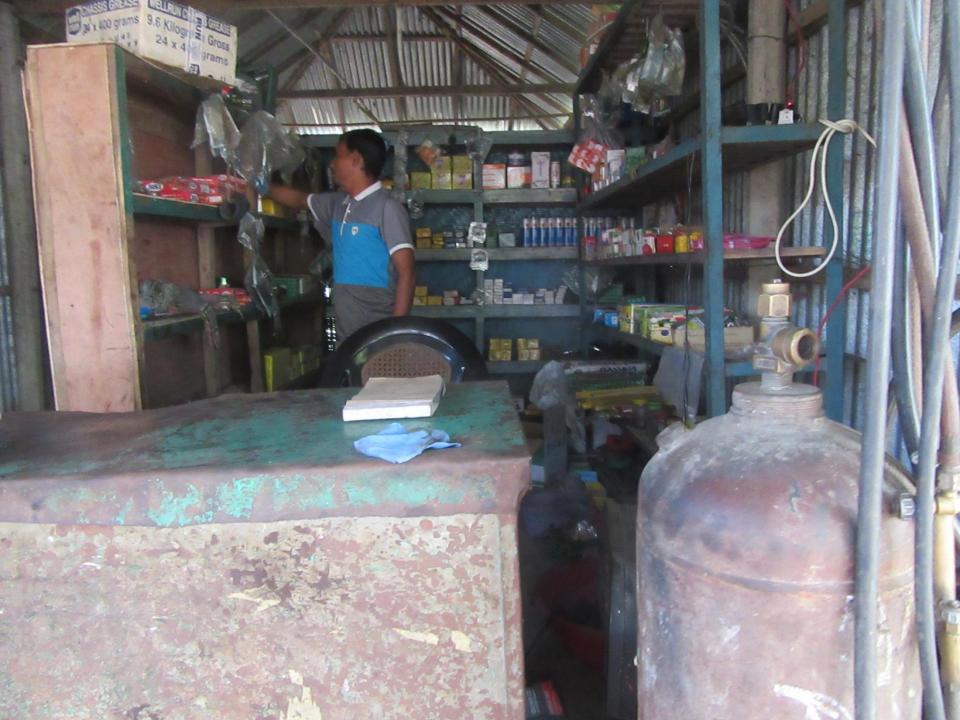

| Proposed Nobin Udyokta Business Info                 |   |                                                                                                                                                                                                                                                                                                                                                                   |  |  |  |
|------------------------------------------------------|---|-------------------------------------------------------------------------------------------------------------------------------------------------------------------------------------------------------------------------------------------------------------------------------------------------------------------------------------------------------------------|--|--|--|
| Business Name                                        | : | TIN BHAI AUTO PARTS                                                                                                                                                                                                                                                                                                                                               |  |  |  |
| Location                                             | : | Madiastalai bazar, Kaliakor, Gazipur.                                                                                                                                                                                                                                                                                                                             |  |  |  |
| Total Investment in BDT                              | : | BDT2,60,000 /-                                                                                                                                                                                                                                                                                                                                                    |  |  |  |
| Financing                                            | : | Self ,BDT 1,80,000/- (from existing business) 69%<br>Required Investment BDT 80,000/- (as equity) 31%                                                                                                                                                                                                                                                             |  |  |  |
| Present salary/drawings<br>from business (estimates) | : | BDT 5,000                                                                                                                                                                                                                                                                                                                                                         |  |  |  |
| Proposed Salary                                      | : | BDT 5,000                                                                                                                                                                                                                                                                                                                                                         |  |  |  |
| Size of shop                                         | : | 12 ft x 30 ft= 360 square ft                                                                                                                                                                                                                                                                                                                                      |  |  |  |
| Security of the shop                                 | : | Nill                                                                                                                                                                                                                                                                                                                                                              |  |  |  |
| Implementation                                       | • | <ul> <li>The business is planned to be scaled up by investment in existing goods like; Piston,ring,cdi,beraing,socceat etc.</li> <li>Average 15% gain on sales.</li> <li>The business is operating by entrepreneur. Existing no employee.</li> <li>The shop is rented.</li> <li>Collects goods from Company.</li> <li>Agreed grace period is 3 months.</li> </ul> |  |  |  |