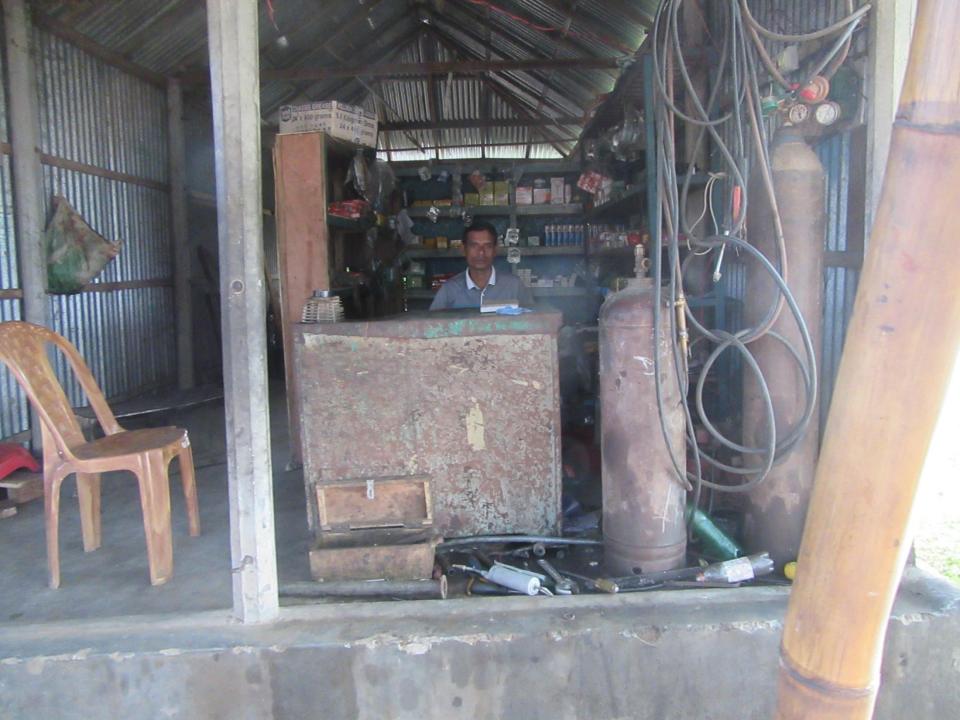

| Proposed Nobin Udyokta Business Info                 |   |                                                                                                                                                                                                                                                                                                                                                                   |  |  |  |
|------------------------------------------------------|---|-------------------------------------------------------------------------------------------------------------------------------------------------------------------------------------------------------------------------------------------------------------------------------------------------------------------------------------------------------------------|--|--|--|
| Business Name                                        | : | TIN BHAI AUTO PARTS                                                                                                                                                                                                                                                                                                                                               |  |  |  |
| Location                                             | : | Madiastalai bazar, Kaliakor, Gazipur.                                                                                                                                                                                                                                                                                                                             |  |  |  |
| Total Investment in BDT                              | : | BDT2,60,000 /-                                                                                                                                                                                                                                                                                                                                                    |  |  |  |
| Financing                                            | : | Self ,BDT 1,80,000/- (from existing business) 69%<br>Required Investment BDT 80,000/- (as equity) 31%                                                                                                                                                                                                                                                             |  |  |  |
| Present salary/drawings<br>from business (estimates) | : | BDT 5,000                                                                                                                                                                                                                                                                                                                                                         |  |  |  |
| Proposed Salary                                      | : | BDT 5,000                                                                                                                                                                                                                                                                                                                                                         |  |  |  |
| Size of shop                                         | : | 12 ft x 30 ft= 360 square ft                                                                                                                                                                                                                                                                                                                                      |  |  |  |
| Security of the shop                                 | : | Nill                                                                                                                                                                                                                                                                                                                                                              |  |  |  |
| Implementation                                       | • | <ul> <li>The business is planned to be scaled up by investment in existing goods like; Piston,ring,cdi,beraing,socceat etc.</li> <li>Average 15% gain on sales.</li> <li>The business is operating by entrepreneur. Existing no employee.</li> <li>The shop is rented.</li> <li>Collects goods from Company.</li> <li>Agreed grace period is 3 months.</li> </ul> |  |  |  |