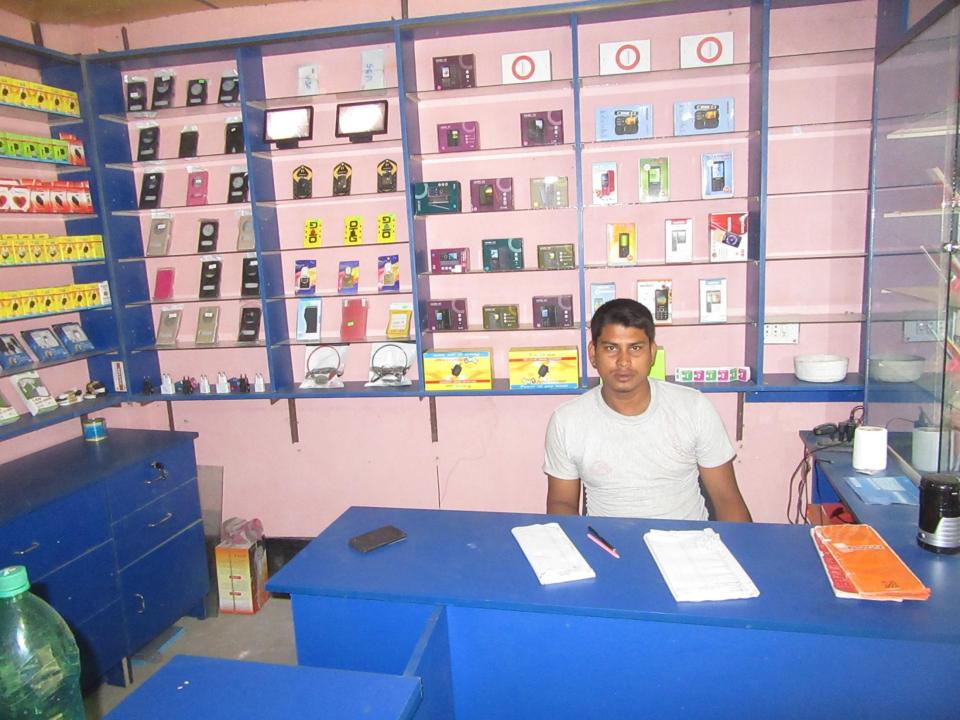

# Pictures

| Proposed Nobin Udyokta Business Info              |   |                                                                                                                                                                                                                                                                                                                                                                                                           |  |  |
|---------------------------------------------------|---|-----------------------------------------------------------------------------------------------------------------------------------------------------------------------------------------------------------------------------------------------------------------------------------------------------------------------------------------------------------------------------------------------------------|--|--|
| Business Name                                     | : | HELLO BIDIRPUR AND ELECTRONICS                                                                                                                                                                                                                                                                                                                                                                            |  |  |
| Location                                          | : | Bidirpur Bazar, Mohanpur , Rajshahi.                                                                                                                                                                                                                                                                                                                                                                      |  |  |
| Total Investment in BDT                           | : | BDT 1,50,000/-                                                                                                                                                                                                                                                                                                                                                                                            |  |  |
| Financing                                         | : | Self BDT 1,00,000(from existing business) 67% Required Investment BDT 50,000(as equity) 33%                                                                                                                                                                                                                                                                                                               |  |  |
| Present salary/drawings from business (estimates) | : | BDT 5,000                                                                                                                                                                                                                                                                                                                                                                                                 |  |  |
| Proposed Salary                                   | : | BDT 5,000                                                                                                                                                                                                                                                                                                                                                                                                 |  |  |
| Size of shop                                      | : | 20 ft x 10 ft= 200 square ft                                                                                                                                                                                                                                                                                                                                                                              |  |  |
| Security of the shop                              | : | 90,000/-                                                                                                                                                                                                                                                                                                                                                                                                  |  |  |
| Implementation                                    | : | <ul> <li>The business is planned to be scaled up by investment in existing goods like; Mobile Set, Battery, Charger, Head phone, Chasing etc.</li> <li>Average 20% gain on sale.</li> <li>The business is operating by entrepreneur. Existing No employee.</li> <li>He is doing his business in renting place.</li> <li>Collects goods from Rajshahi.</li> <li>Agreed grace period is 3 months</li> </ul> |  |  |