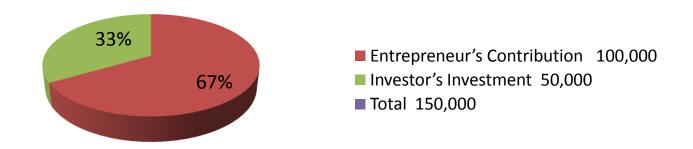

| Proposed Nobin Udyokta Business Info              |   |                                                                                                                                                                                                                                                                                                                                                                                                           |  |  |
|---------------------------------------------------|---|-----------------------------------------------------------------------------------------------------------------------------------------------------------------------------------------------------------------------------------------------------------------------------------------------------------------------------------------------------------------------------------------------------------|--|--|
| Business Name                                     | : | HELLO BIDIRPUR AND ELECTRONICS                                                                                                                                                                                                                                                                                                                                                                            |  |  |
| Location                                          | : | Bidirpur Bazar, Mohanpur , Rajshahi.                                                                                                                                                                                                                                                                                                                                                                      |  |  |
| Total Investment in BDT                           | : | BDT 1,50,000/-                                                                                                                                                                                                                                                                                                                                                                                            |  |  |
| Financing                                         | : | Self BDT 1,00,000(from existing business) 67% Required Investment BDT 50,000(as equity) 33%                                                                                                                                                                                                                                                                                                               |  |  |
| Present salary/drawings from business (estimates) | : | BDT 5,000                                                                                                                                                                                                                                                                                                                                                                                                 |  |  |
| Proposed Salary                                   | : | BDT 5,000                                                                                                                                                                                                                                                                                                                                                                                                 |  |  |
| Size of shop                                      | : | 20 ft x 10 ft= 200 square ft                                                                                                                                                                                                                                                                                                                                                                              |  |  |
| Security of the shop                              | : | 90,000/-                                                                                                                                                                                                                                                                                                                                                                                                  |  |  |
| Implementation                                    | : | <ul> <li>The business is planned to be scaled up by investment in existing goods like; Mobile Set, Battery, Charger, Head phone, Chasing etc.</li> <li>Average 20% gain on sale.</li> <li>The business is operating by entrepreneur. Existing No employee.</li> <li>He is doing his business in renting place.</li> <li>Collects goods from Rajshahi.</li> <li>Agreed grace period is 3 months</li> </ul> |  |  |

| Investment Breakdown |      |       |          |          |       |        |                       |
|----------------------|------|-------|----------|----------|-------|--------|-----------------------|
| Existing             |      |       |          | Proposed |       |        |                       |
| <b>Particulars</b>   | Qty. | Unit  | Amount   | Qty      | Unit  | Amount | <b>Proposed Total</b> |
|                      |      | Price | (BDT)    |          | Price | (BDT)  |                       |
| Mobile set           | 30   | 2500  | 75,000   | 16       | 2500  | 40,000 | 1,15,000              |
| Battery              | 32   | 250   | 8,000    | -        | -     | -      | 8,000                 |
| Charger              | 40   | 100   | 4,000    | _        | -     | -      | 4,000                 |
| Head phone           | 20   | 150   | 3,000    | -        | -     | -      | 3,000                 |
| kasing               | 50   | 100   | 5,000    | _        | -     | -      | 5,000                 |
| Others item          | -    | _     | 5,000    | -        | -     | 10,000 | 15,000                |
|                      |      |       |          |          |       |        |                       |
| Total                | 172  |       | 1,00,000 | 16       |       | 50,000 | 1,50,000              |