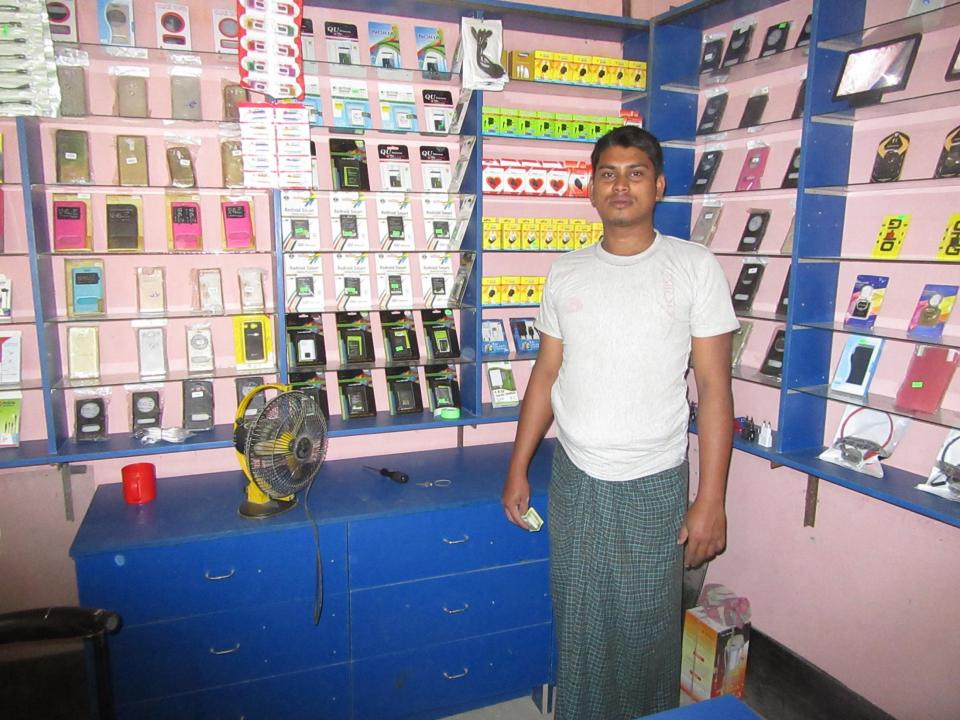

# Pictures

| Proposed Nobin Udyokta Business Info              |   |                                                                                                                                                                                                                                                                                                                                                                                                           |  |  |
|---------------------------------------------------|---|-----------------------------------------------------------------------------------------------------------------------------------------------------------------------------------------------------------------------------------------------------------------------------------------------------------------------------------------------------------------------------------------------------------|--|--|
| Business Name                                     | : | HELLO BIDIRPUR AND ELECTRONICS                                                                                                                                                                                                                                                                                                                                                                            |  |  |
| Location                                          | : | Bidirpur Bazar, Mohanpur , Rajshahi.                                                                                                                                                                                                                                                                                                                                                                      |  |  |
| Total Investment in BDT                           | : | BDT 1,50,000/-                                                                                                                                                                                                                                                                                                                                                                                            |  |  |
| Financing                                         | : | Self BDT 1,00,000(from existing business) 67% Required Investment BDT 50,000(as equity) 33%                                                                                                                                                                                                                                                                                                               |  |  |
| Present salary/drawings from business (estimates) | : | BDT 5,000                                                                                                                                                                                                                                                                                                                                                                                                 |  |  |
| Proposed Salary                                   | : | BDT 5,000                                                                                                                                                                                                                                                                                                                                                                                                 |  |  |
| Size of shop                                      | : | 20 ft x 10 ft= 200 square ft                                                                                                                                                                                                                                                                                                                                                                              |  |  |
| Security of the shop                              | : | 90,000/-                                                                                                                                                                                                                                                                                                                                                                                                  |  |  |
| Implementation                                    | : | <ul> <li>The business is planned to be scaled up by investment in existing goods like; Mobile Set, Battery, Charger, Head phone, Chasing etc.</li> <li>Average 20% gain on sale.</li> <li>The business is operating by entrepreneur. Existing No employee.</li> <li>He is doing his business in renting place.</li> <li>Collects goods from Rajshahi.</li> <li>Agreed grace period is 3 months</li> </ul> |  |  |