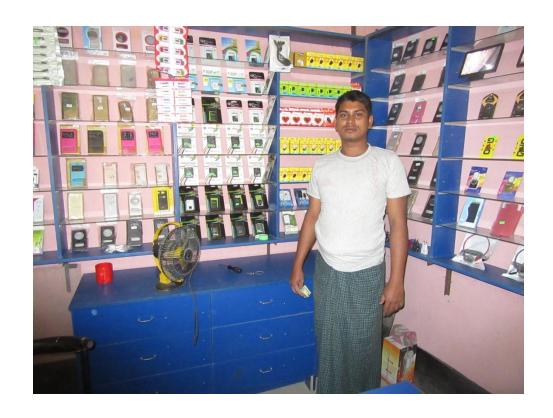

# Pictures

| Proposed Nobin Udyokta Business Info              |   |                                                                                                                                                                                                                                                                                                                                                                                                           |  |  |
|---------------------------------------------------|---|-----------------------------------------------------------------------------------------------------------------------------------------------------------------------------------------------------------------------------------------------------------------------------------------------------------------------------------------------------------------------------------------------------------|--|--|
| Business Name                                     | : | HELLO BIDIRPUR AND ELECTRONICS                                                                                                                                                                                                                                                                                                                                                                            |  |  |
| Location                                          | : | Bidirpur Bazar, Mohanpur , Rajshahi.                                                                                                                                                                                                                                                                                                                                                                      |  |  |
| Total Investment in BDT                           | : | BDT 1,50,000/-                                                                                                                                                                                                                                                                                                                                                                                            |  |  |
| Financing                                         | : | Self BDT 1,00,000(from existing business) 67% Required Investment BDT 50,000(as equity) 33%                                                                                                                                                                                                                                                                                                               |  |  |
| Present salary/drawings from business (estimates) | : | BDT 5,000                                                                                                                                                                                                                                                                                                                                                                                                 |  |  |
| Proposed Salary                                   | : | BDT 5,000                                                                                                                                                                                                                                                                                                                                                                                                 |  |  |
| Size of shop                                      | : | 20 ft x 10 ft= 200 square ft                                                                                                                                                                                                                                                                                                                                                                              |  |  |
| Security of the shop                              | : | 90,000/-                                                                                                                                                                                                                                                                                                                                                                                                  |  |  |
| Implementation                                    | : | <ul> <li>The business is planned to be scaled up by investment in existing goods like; Mobile Set, Battery, Charger, Head phone, Chasing etc.</li> <li>Average 20% gain on sale.</li> <li>The business is operating by entrepreneur. Existing No employee.</li> <li>He is doing his business in renting place.</li> <li>Collects goods from Rajshahi.</li> <li>Agreed grace period is 3 months</li> </ul> |  |  |