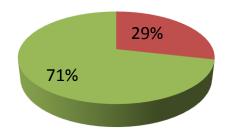

| Proposed Nobin Udyokta Business Info                 |   |                                                                                                                                                                                                                                                                                                                                                                 |  |  |  |
|------------------------------------------------------|---|-----------------------------------------------------------------------------------------------------------------------------------------------------------------------------------------------------------------------------------------------------------------------------------------------------------------------------------------------------------------|--|--|--|
| Business Name                                        | : | MEHIDI MODI STORE                                                                                                                                                                                                                                                                                                                                               |  |  |  |
| Location                                             |   | Bidirpur Bazar ,Boshonto kedar:,Mohanpur ,Rajshahi.                                                                                                                                                                                                                                                                                                             |  |  |  |
| Total Investment in BDT                              | : | BDT 70,000/=                                                                                                                                                                                                                                                                                                                                                    |  |  |  |
| Financing                                            | : | Self BDT 20,000(from existing business)29%                                                                                                                                                                                                                                                                                                                      |  |  |  |
|                                                      |   | Required Investment BDT 50,000(as equity) 71%                                                                                                                                                                                                                                                                                                                   |  |  |  |
| Present salary/drawings<br>from business (estimates) | : | BDT 4,000                                                                                                                                                                                                                                                                                                                                                       |  |  |  |
| Proposed Salary                                      | : | BDT 4,000                                                                                                                                                                                                                                                                                                                                                       |  |  |  |
| Size of shop                                         | : | 10 ft x 8 ft= 80 square ft                                                                                                                                                                                                                                                                                                                                      |  |  |  |
| Security of the shop                                 | : | Nill                                                                                                                                                                                                                                                                                                                                                            |  |  |  |
| Implementation                                       | : | <ul> <li>The business is planned to be scaled up by investment in existing goods like, Biscit, Shope, jush, Cosmetics etc.</li> <li>Average 15% gain on sale.</li> <li>The business is operating by entrepreneur.</li> <li>He is doing his business in renting place.</li> <li>Collects goods from Nowhata.</li> <li>Agreed grace period is 3 months</li> </ul> |  |  |  |