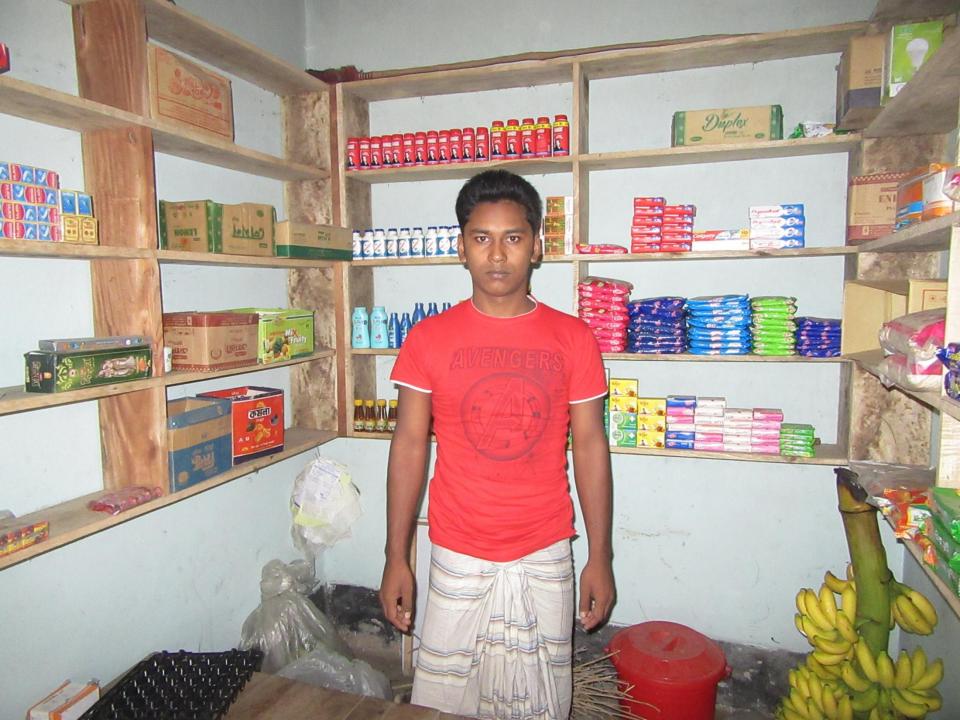

### Proposed NU Business Name: MEHIDI MODI STORE

Project identification and prepared by: Md.Sahabuddin Mohanpur Unit, Rajshahi

Project verified by: Md. Abdul mannan Talukdar

Grameen Shakti Samajik Byabosha Ltd.

| Proposed Nobin Udyokta Business Info                 |   |                                                                                                                                                                                                                                                                                                                                                                 |  |  |  |
|------------------------------------------------------|---|-----------------------------------------------------------------------------------------------------------------------------------------------------------------------------------------------------------------------------------------------------------------------------------------------------------------------------------------------------------------|--|--|--|
| Business Name                                        | : | MEHIDI MODI STORE                                                                                                                                                                                                                                                                                                                                               |  |  |  |
| Location                                             |   | Bidirpur Bazar ,Boshonto kedar:,Mohanpur ,Rajshahi.                                                                                                                                                                                                                                                                                                             |  |  |  |
| Total Investment in BDT                              | : | BDT 70,000/=                                                                                                                                                                                                                                                                                                                                                    |  |  |  |
| Financing                                            | : | Self BDT 20,000(from existing business)29%                                                                                                                                                                                                                                                                                                                      |  |  |  |
|                                                      |   | Required Investment BDT 50,000(as equity) 71%                                                                                                                                                                                                                                                                                                                   |  |  |  |
| Present salary/drawings<br>from business (estimates) | : | BDT 4,000                                                                                                                                                                                                                                                                                                                                                       |  |  |  |
| Proposed Salary                                      | : | BDT 4,000                                                                                                                                                                                                                                                                                                                                                       |  |  |  |
| Size of shop                                         | : | 10 ft x 8 ft= 80 square ft                                                                                                                                                                                                                                                                                                                                      |  |  |  |
| Security of the shop                                 | : | Nill                                                                                                                                                                                                                                                                                                                                                            |  |  |  |
| Implementation                                       | : | <ul> <li>The business is planned to be scaled up by investment in existing goods like, Biscit, Shope, jush, Cosmetics etc.</li> <li>Average 15% gain on sale.</li> <li>The business is operating by entrepreneur.</li> <li>He is doing his business in renting place.</li> <li>Collects goods from Nowhata.</li> <li>Agreed grace period is 3 months</li> </ul> |  |  |  |