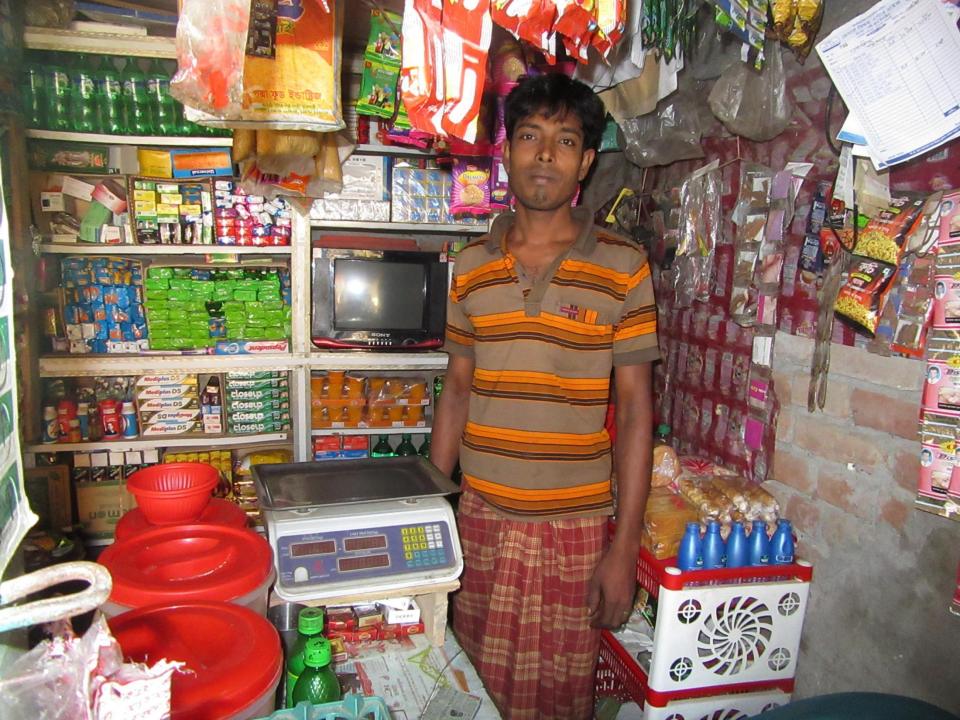

# Pictures

| Proposed Nobin Udyokta Business Info              |   |                                                                                                                                                                                                                                                                                                                                                                                            |  |  |  |
|---------------------------------------------------|---|--------------------------------------------------------------------------------------------------------------------------------------------------------------------------------------------------------------------------------------------------------------------------------------------------------------------------------------------------------------------------------------------|--|--|--|
| Business Name                                     | : | M/S GOLAM ROBBANI MODIR DOKAN                                                                                                                                                                                                                                                                                                                                                              |  |  |  |
| Location                                          |   | Mirzapur batupara,Mowgasi,:,Mohanpur ,Rajshahi.                                                                                                                                                                                                                                                                                                                                            |  |  |  |
| Total Investment in BDT                           | : | BDT 68,000/=                                                                                                                                                                                                                                                                                                                                                                               |  |  |  |
| Financing                                         | : | Self BDT 18,000(from existing business)26% Required Investment BDT 50,000(as equity) 74%                                                                                                                                                                                                                                                                                                   |  |  |  |
| Present salary/drawings from business (estimates) | : | BDT 4,000                                                                                                                                                                                                                                                                                                                                                                                  |  |  |  |
| Proposed Salary                                   | : | BDT 4,000                                                                                                                                                                                                                                                                                                                                                                                  |  |  |  |
| Size of shop                                      | : | 10 ft x 08 ft= 80 square ft                                                                                                                                                                                                                                                                                                                                                                |  |  |  |
| Security of the shop                              | : | Nill                                                                                                                                                                                                                                                                                                                                                                                       |  |  |  |
| Implementation                                    | : | <ul> <li>The business is planned to be scaled up by investment in existing goods like, Rice, Ata, Daul, Sugger, Oill, Biscit, Cosmetics etc.</li> <li>Average 15% gain on sale.</li> <li>The business is operating by entrepreneur.</li> <li>He is doing his business in renting place.</li> <li>Collects goods from Nowhata, Mowgasi.</li> <li>Agreed grace period is 3 months</li> </ul> |  |  |  |