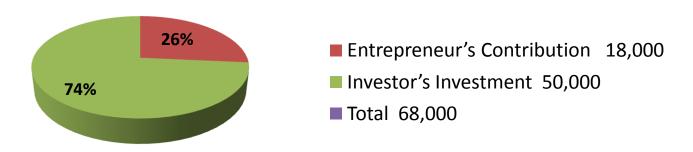

| Investment Breakdown |      |               |                 |     |               |                 |                |  |
|----------------------|------|---------------|-----------------|-----|---------------|-----------------|----------------|--|
| Existing             |      |               |                 |     | Proposed      |                 |                |  |
| Particulars          | Qty. | Unit<br>Price | Amount<br>(BDT) | Qty | Unit<br>Price | Amount<br>(BDT) | Proposed Total |  |
| Rice                 | 1    | 3000          | 3,000           | 5   | 3000          | 15,000          | 18,000         |  |
| Ata                  | 1    | 900           | 900             | 2   | 900           | 1,800           | 2,700          |  |
| Daul                 | 20   | 100           | 2,000           | 40  | 100           | 4,000           | 6,000          |  |
| Sugger               | 20   | 65            | 1,300           | 50  | 65            | 3,250           | 4,550          |  |
| Oill                 | 10   | 80            | 800             | 40  | 80            | 3,200           | 4,000          |  |
| Biscut               | -    | -             | 5,000           | -   | _             | 7,750           | 12,750         |  |
| Cosmetics Item       | -    | 1             | 5,000           | -   | -             | 15,000          | 20,000         |  |
| Total                | 52   |               | 18,000          | 137 |               | 50,000          | 68,000         |  |