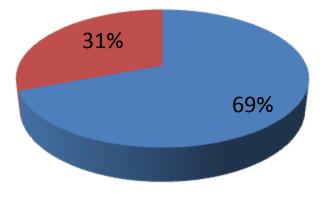

| Proposed Nobin Udyokta Business Info                 |   |                                                                                                                                                                                                                                                                                                                                                                                                                                                                            |  |  |  |
|------------------------------------------------------|---|----------------------------------------------------------------------------------------------------------------------------------------------------------------------------------------------------------------------------------------------------------------------------------------------------------------------------------------------------------------------------------------------------------------------------------------------------------------------------|--|--|--|
| Business Name                                        | : | RAHIN STORE                                                                                                                                                                                                                                                                                                                                                                                                                                                                |  |  |  |
| Location                                             | : | Gazipura, Gazipur                                                                                                                                                                                                                                                                                                                                                                                                                                                          |  |  |  |
| Total Investment in BDT                              | : | BDT 2,60,000/-                                                                                                                                                                                                                                                                                                                                                                                                                                                             |  |  |  |
| Financing                                            | : | Self BDT 1,80,000/- (from existing business) 69%<br>Required Investment BDT 80,000/- (as equity) 31%                                                                                                                                                                                                                                                                                                                                                                       |  |  |  |
| Present salary/drawings<br>from business (estimates) |   | BDT 5,000                                                                                                                                                                                                                                                                                                                                                                                                                                                                  |  |  |  |
| Proposed Salary                                      | : | BDT 5,000                                                                                                                                                                                                                                                                                                                                                                                                                                                                  |  |  |  |
| Size of shop                                         | : | 12 ft x 10 ft= 120 square ft                                                                                                                                                                                                                                                                                                                                                                                                                                               |  |  |  |
| Security of the shop                                 | : | 80000                                                                                                                                                                                                                                                                                                                                                                                                                                                                      |  |  |  |
| Implementation                                       | : | <ul> <li>The business is planned to be scaled up by investment in existing goods like; Rice ,Soap,Salt,Sugar,Oil,Cosmetics Item,Soft drinks,Flexi load etc.</li> <li>Average 15% gain on sales.</li> <li>The business is operating by entrepreneur. Existing no employee.</li> <li>After getting equity fund no employee will be appointed.</li> <li>The shop is Rent .</li> <li>Collects goods from Tangi , Gazipur.</li> <li>Agreed grace period is 3 months.</li> </ul> |  |  |  |