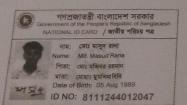

#### Proposed NU Business Name: M/S HAMIM ENG: WOARKSHOP

Project identification and prepared by: Md. Sahabuddin, Mohanpur Unit, Rajshahi

Project verified by: Md. Abdul mannan Talukdar

| Brief Bio of The Proposed Nobin Udyokta                                                                                                         |   |                                                                                                                                                                                            |  |  |
|-------------------------------------------------------------------------------------------------------------------------------------------------|---|--------------------------------------------------------------------------------------------------------------------------------------------------------------------------------------------|--|--|
| Name                                                                                                                                            | : | MD. MAHABUL ALOM                                                                                                                                                                           |  |  |
| Age                                                                                                                                             | : | 02-05-1985 (31 Years)                                                                                                                                                                      |  |  |
| Education, till to date                                                                                                                         | : | Class Ten                                                                                                                                                                                  |  |  |
| Marital status                                                                                                                                  | : | Married                                                                                                                                                                                    |  |  |
| Children                                                                                                                                        | : | 01Son                                                                                                                                                                                      |  |  |
| No. of siblings:                                                                                                                                | : | 02 Brother & 02 Sister                                                                                                                                                                     |  |  |
| Address                                                                                                                                         | : | Vill: Matikata P.O: Boshonto Kedar, P.S: Mohanpur Dist: Rajshahi.                                                                                                                          |  |  |
| Parent's and GB related Info (i) Who is GB member (ii) Mother's name (iii) Father's name (iv) GB member's info                                  |   | Mother Father  MST FULJAN BEGUM  MD .ABDUL KUDDUS  Branch: Mougasi, MohanpurCentre # 9(Female),  Member ID:7226/2 Group No: 12  Member since: 26-04-2012(4Years)  First loan: BDT 10,000/- |  |  |
| Further Information: (v) Who pays GB loan installment (vi) Mobile lady (vii) Grameen Education Loan (viii) Any other loan like GB, BRAC ASA etc | : | Existing loan: BDT 40,000/- Outstanding loan: BDT 20,650/- Fother No No No                                                                                                                 |  |  |