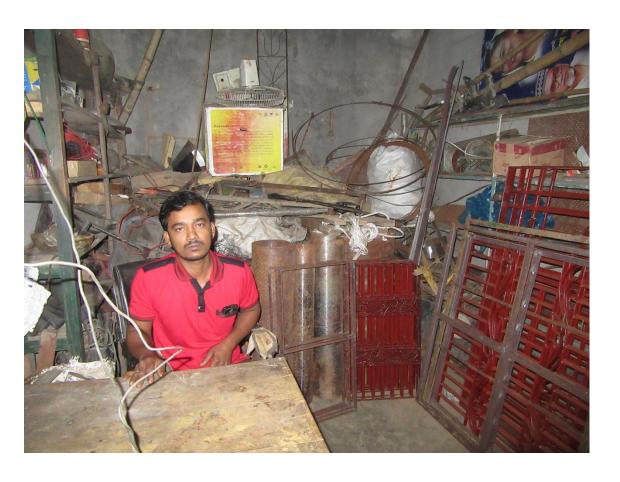

#### Proposed NU Business Name: M/S HAMIM ENG: WOARKSHOP



Project identification and prepared by: Md. Sahabuddin, Mohanpur Unit, Rajshahi

Project verified by: Md. Abdul mannan Talukdar



| Brief Bio of The Proposed Nobin Udyokta                                                                                                         |   |                                                                                                                                                                                            |  |  |
|-------------------------------------------------------------------------------------------------------------------------------------------------|---|-------------------------------------------------------------------------------------------------------------------------------------------------------------------------