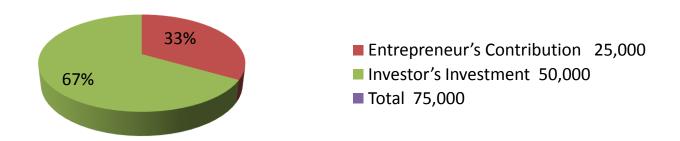

| Proposed Nobin Udyokta Business Info              |   |                                                                                                                                                                                                                                                                                                                                                               |  |  |  |
|---------------------------------------------------|---|---------------------------------------------------------------------------------------------------------------------------------------------------------------------------------------------------------------------------------------------------------------------------------------------------------------------------------------------------------------|--|--|--|
| Business Name                                     | : | M/S HAMIM ENG: WOARKSHOP                                                                                                                                                                                                                                                                                                                                      |  |  |  |
| Location                                          | : | Bidirpur Bazar, Mohanpur , Rajshahi.                                                                                                                                                                                                                                                                                                                          |  |  |  |
| Total Investment in BDT                           | : | BDT 75,000/-                                                                                                                                                                                                                                                                                                                                                  |  |  |  |
| Financing                                         | : | Self BDT 25,000(from existing business) 33% Required Investment BDT 50,000(as equity) 67%                                                                                                                                                                                                                                                                     |  |  |  |
| Present salary/drawings from business (estimates) | : | 3DT 3,000                                                                                                                                                                                                                                                                                                                                                     |  |  |  |
| Proposed Salary                                   | : | BDT 3,000                                                                                                                                                                                                                                                                                                                                                     |  |  |  |
| Size of shop                                      | : | 12 ft x 10 ft= 120 square ft                                                                                                                                                                                                                                                                                                                                  |  |  |  |
| Security of the shop                              | : | 90,000/-                                                                                                                                                                                                                                                                                                                                                      |  |  |  |
| Implementation                                    | : | <ul> <li>The business is planned to be scaled up by investment in existing goods like; Eng: Item.</li> <li>Average 30% gain on sale.</li> <li>The business is operating by entrepreneur. Existing No employee.</li> <li>He is doing his business in renting place.</li> <li>Collects goods from Rajshahi.</li> <li>Agreed grace period is 3 months</li> </ul> |  |  |  |

| Investment Breakdown |      |               |                 |     |               |                 |                |  |
|----------------------|------|---------------|-----------------|-----|---------------|-----------------|----------------|--|
| Existing             |      |               |                 |     | Proposed      |                 |                |  |
| Particulars          | Qty. | Unit<br>Price | Amount<br>(BDT) | Qty | Unit<br>Price | Amount<br>(BDT) | Proposed Total |  |
| Iron                 | 300  | 50            | 15,000          | 600 | 50            | 30,000          | 45,000         |  |
| Others Item          |      |               | 10,000          |     |               | 20,000          | 30,000         |  |
| Total                | 300  |               | 25,000          | 600 |               | 50,000          | 75,000         |  |