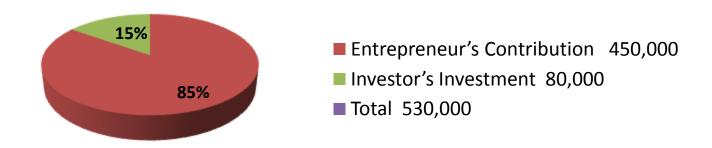

| Proposed Nobin Udyokta Business Info              |            |                                                                                                                                                                                                                                                                                                                                                                                                                                                                                                                                  |  |  |
|---------------------------------------------------|------------|----------------------------------------------------------------------------------------------------------------------------------------------------------------------------------------------------------------------------------------------------------------------------------------------------------------------------------------------------------------------------------------------------------------------------------------------------------------------------------------------------------------------------------|--|--|
| Business Name                                     | :          | ISLAM COMPUTER & DIGITAL STUDIO                                                                                                                                                                                                                                                                                                                                                                                                                                                                                                  |  |  |
| Location                                          | :          | Alimuddin Road matha, Beside of Sub-register office,Feni                                                                                                                                                                                                                                                                                                                                                                                                                                                                         |  |  |
| Total Investment in BDT                           | :          | BDT 5,30,000/-                                                                                                                                                                                                                                                                                                                                                                                                                                                                                                                   |  |  |
| Financing                                         | :          | Self BDT 450,000/- (from existing business) 85% Required Investment BDT 80,000/- (as equity) 15%                                                                                                                                                                                                                                                                                                                                                                                                                                 |  |  |
| Present salary/drawings from business (estimates) | :          | BDT 5,000                                                                                                                                                                                                                                                                                                                                                                                                                                                                                                                        |  |  |
| Proposed Salary                                   | <b> </b> : | BDT 5,000                                                                                                                                                                                                                                                                                                                                                                                                                                                                                                                        |  |  |
| Size of shop                                      | :          | 170 ft x 170 ft= 28900 square ft                                                                                                                                                                                                                                                                                                                                                                                                                                                                                                 |  |  |
| Implementation                                    | :          | <ul> <li>The business is planned to be scaled up by investment in existing goods like, Computer Sales&amp;Servicing, All Kind of Mobile Software &amp;Unlocking Printer, Repairing /Data Recovery Networking(LAN.WIFI)Solutions, Troubleshooting Virus Removal etc.</li> <li>Average 25% gain on sales &amp; 50% on service.</li> <li>The shop is rented.</li> <li>The business is operating by entrepreneur. Existing 01 employee.</li> <li>Collects goods from Feni Sadar</li> <li>Agreed grace period is 3 months.</li> </ul> |  |  |

| Investment Breakdown |      |                   |          |     |                   |        |          |  |
|----------------------|------|-------------------|----------|-----|-------------------|--------|----------|--|
| Existing             |      |                   |          |     | Proposed          |        |          |  |
| Particulars          | Qty. | <b>Unit Price</b> | Amount   | Qty | <b>Unit Price</b> | Amount | Proposed |  |
|                      |      |                   | (BDT)    | 1   |                   | (BDT)  | Total    |  |
| Computer             | 03   | 30,000            | 90,000   | 0   | 0                 | 0      | 90,000   |  |
| Photocopy machine    | 01   | 40,000            | 40,000   | 0   | 0                 | 0      | 40,000   |  |
| Printer              | 03   | 15,000            | 45,000   | 0   | 0                 | 0      | 45,000   |  |
| Digital camera       | 02   | 20,000            | 40,000   | 0   | 0                 | 0      | 40,000   |  |
| Lamenting            | 01   | 4,000             | 4,000    | 0   | 0                 | 0      | 4,000    |  |
| Fire Box             | 01   | 6,000             | 6,000    | 0   | 0                 | 0      | 6,000    |  |
| Computer accessories | 0    | 0                 | 10,000   | 0   | 40,000            | 40,000 | 50,000   |  |
| Mobile accessories   | 0    | 0                 | 10,000   | 0   | 40,000            | 40,000 | 50,000   |  |
| Others               | 0    | 0                 | 5,000    | 0   | 0                 | 0      | 5,000    |  |
| Security             | 1    | 200000            | 200000   |     |                   |        |          |  |
| Total                | 11   | 0                 | 4,50,000 | 0   | 0                 | 80,000 | 330,000  |  |