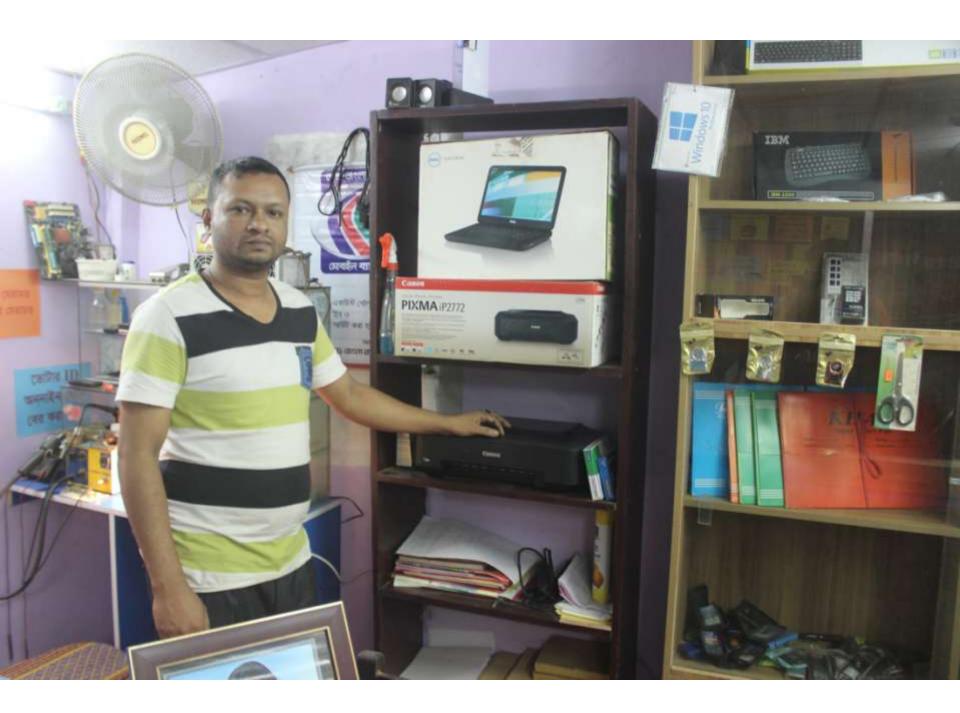

| Proposed Nobin Udyokta Business Info              |            |                                                                                                                                                                                                                                                                                                                                                                                                                                                                                                                                  |  |  |
|---------------------------------------------------|------------|----------------------------------------------------------------------------------------------------------------------------------------------------------------------------------------------------------------------------------------------------------------------------------------------------------------------------------------------------------------------------------------------------------------------------------------------------------------------------------------------------------------------------------|--|--|
| Business Name                                     | :          | ISLAM COMPUTER & DIGITAL STUDIO                                                                                                                                                                                                                                                                                                                                                                                                                                                                                                  |  |  |
| Location                                          | :          | Alimuddin Road matha, Beside of Sub-register office,Feni                                                                                                                                                                                                                                                                                                                                                                                                                                                                         |  |  |
| Total Investment in BDT                           | :          | BDT 5,30,000/-                                                                                                                                                                                                                                                                                                                                                                                                                                                                                                                   |  |  |
| Financing                                         | :          | Self BDT 450,000/- (from existing business) 85% Required Investment BDT 80,000/- (as equity) 15%                                                                                                                                                                                                                                                                                                                                                                                                                                 |  |  |
| Present salary/drawings from business (estimates) | :          | BDT 5,000                                                                                                                                                                                                                                                                                                                                                                                                                                                                                                                        |  |  |
| Proposed Salary                                   | <b> </b> : | BDT 5,000                                                                                                                                                                                                                                                                                                                                                                                                                                                                                                                        |  |  |
| Size of shop                                      | :          | 170 ft x 170 ft= 28900 square ft                                                                                                                                                                                                                                                                                                                                                                                                                                                                                                 |  |  |
| Implementation                                    | :          | <ul> <li>The business is planned to be scaled up by investment in existing goods like, Computer Sales&amp;Servicing, All Kind of Mobile Software &amp;Unlocking Printer, Repairing /Data Recovery Networking(LAN.WIFI)Solutions, Troubleshooting Virus Removal etc.</li> <li>Average 25% gain on sales &amp; 50% on service.</li> <li>The shop is rented.</li> <li>The business is operating by entrepreneur. Existing 01 employee.</li> <li>Collects goods from Feni Sadar</li> <li>Agreed grace period is 3 months.</li> </ul> |  |  |