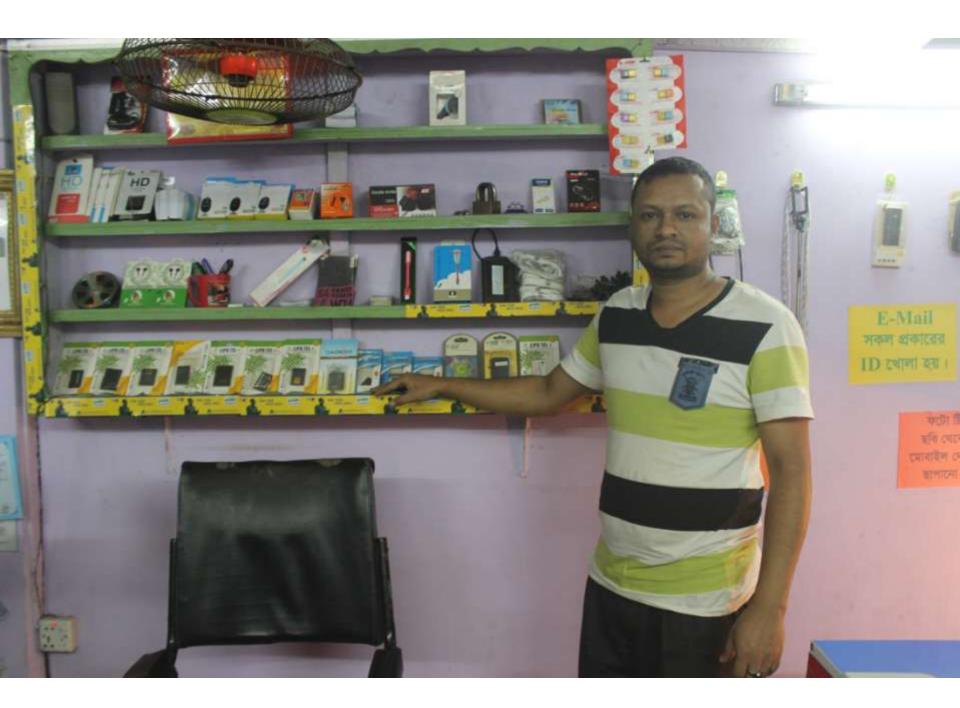

| Proposed Nobin Udyokta Business Info              |            |                                                                                                                                                                                                                                                                                                                                                                                                                                                                                                                                  |  |  |
|---------------------------------------------------|------------|----------------------------------------------------------------------------------------------------------------------------------------------------------------------------------------------------------------------------------------------------------------------------------------------------------------------------------------------------------------------------------------------------------------------------------------------------------------------------------------------------------------------------------|--|--|
| Business Name                                     | :          | ISLAM COMPUTER & DIGITAL STUDIO                                                                                                                                                                                                                                                                                                                                                                                                                                                                                                  |  |  |
| Location                                          | :          | Alimuddin Road matha, Beside of Sub-register office,Feni                                                                                                                                                                                                                                                                                                                                                                                                                                                                         |  |  |
| Total Investment in BDT                           | :          | BDT 5,30,000/-                                                                                                                                                                                                                                                                                                                                                                                                                                                                                                                   |  |  |
| Financing                                         | :          | Self BDT 450,000/- (from existing business) 85% Required Investment BDT 80,000/- (as equity) 15%                                                                                                                                                                                                                                                                                                                                                                                                                                 |  |  |
| Present salary/drawings from business (estimates) | :          | BDT 5,000                                                                                                                                                                                                                                                                                                                                                                                                                                                                                                                        |  |  |
| Proposed Salary                                   | <b> </b> : | BDT 5,000                                                                                                                                                                                                                                                                                                                                                                                                                                                                                                                        |  |  |
| Size of shop                                      | :          | 170 ft x 170 ft= 28900 square ft                                                                                                                                                                                                                                                                                                                                                                                                                                                                                                 |  |  |
| Implementation                                    | :          | <ul> <li>The business is planned to be scaled up by investment in existing goods like, Computer Sales&amp;Servicing, All Kind of Mobile Software &amp;Unlocking Printer, Repairing /Data Recovery Networking(LAN.WIFI)Solutions, Troubleshooting Virus Removal etc.</li> <li>Average 25% gain on sales &amp; 50% on service.</li> <li>The shop is rented.</li> <li>The business is operating by entrepreneur. Existing 01 employee.</li> <li>Collects goods from Feni Sadar</li> <li>Agreed grace period is 3 months.</li> </ul> |  |  |